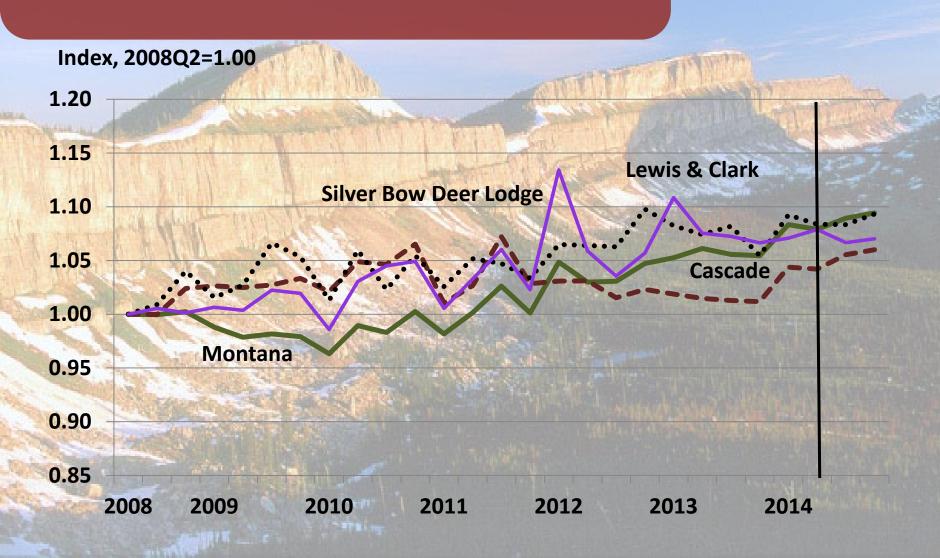

#### Missoula County's Economic Base 2013-2015

| The state of the s | Feb. '15 |                          | Aug. '15          |
|--------------------------------------------------------------------------------------------------------------------------------------------------------------------------------------------------------------------------------------------------------------------------------------------------------------------------------------------------------------------------------------------------------------------------------------------------------------------------------------------------------------------------------------------------------------------------------------------------------------------------------------------------------------------------------------------------------------------------------------------------------------------------------------------------------------------------------------------------------------------------------------------------------------------------------------------------------------------------------------------------------------------------------------------------------------------------------------------------------------------------------------------------------------------------------------------------------------------------------------------------------------------------------------------------------------------------------------------------------------------------------------------------------------------------------------------------------------------------------------------------------------------------------------------------------------------------------------------------------------------------------------------------------------------------------------------------------------------------------------------------------------------------------------------------------------------------------------------------------------------------------------------------------------------------------------------------------------------------------------------------------------------------------------------------------------------------------------------------------------------------------|----------|--------------------------|-------------------|
| Other Basic                                                                                                                                                                                                                                                                                                                                                                                                                                                                                                                                                                                                                                                                                                                                                                                                                                                                                                                                                                                                                                                                                                                                                                                                                                                                                                                                                                                                                                                                                                                                                                                                                                                                                                                                                                                                                                                                                                                                                                                                                                                                                                                    | 7%       |                          | Man. Growth       |
| Trade Center-Retail, Wholesale                                                                                                                                                                                                                                                                                                                                                                                                                                                                                                                                                                                                                                                                                                                                                                                                                                                                                                                                                                                                                                                                                                                                                                                                                                                                                                                                                                                                                                                                                                                                                                                                                                                                                                                                                                                                                                                                                                                                                                                                                                                                                                 | 5%       | Slow Rural Growth        | Strong Q3 Q4      |
| Wood Products                                                                                                                                                                                                                                                                                                                                                                                                                                                                                                                                                                                                                                                                                                                                                                                                                                                                                                                                                                                                                                                                                                                                                                                                                                                                                                                                                                                                                                                                                                                                                                                                                                                                                                                                                                                                                                                                                                                                                                                                                                                                                                                  | 5%       | Growing, but Smaller     |                   |
| Nonresident Travel                                                                                                                                                                                                                                                                                                                                                                                                                                                                                                                                                                                                                                                                                                                                                                                                                                                                                                                                                                                                                                                                                                                                                                                                                                                                                                                                                                                                                                                                                                                                                                                                                                                                                                                                                                                                                                                                                                                                                                                                                                                                                                             | 8%       | <b>Moderate Growth</b>   | <b>Good Signs</b> |
| Transportation                                                                                                                                                                                                                                                                                                                                                                                                                                                                                                                                                                                                                                                                                                                                                                                                                                                                                                                                                                                                                                                                                                                                                                                                                                                                                                                                                                                                                                                                                                                                                                                                                                                                                                                                                                                                                                                                                                                                                                                                                                                                                                                 | 9%       | <b>Energy Growth</b>     | 1                 |
| Trade Center-Other Services                                                                                                                                                                                                                                                                                                                                                                                                                                                                                                                                                                                                                                                                                                                                                                                                                                                                                                                                                                                                                                                                                                                                                                                                                                                                                                                                                                                                                                                                                                                                                                                                                                                                                                                                                                                                                                                                                                                                                                                                                                                                                                    | 11%      | Pro. Services Growth     | 1                 |
| Federal Government                                                                                                                                                                                                                                                                                                                                                                                                                                                                                                                                                                                                                                                                                                                                                                                                                                                                                                                                                                                                                                                                                                                                                                                                                                                                                                                                                                                                                                                                                                                                                                                                                                                                                                                                                                                                                                                                                                                                                                                                                                                                                                             | 14%      | Headwinds                | Declines          |
| Trade Center-Medical                                                                                                                                                                                                                                                                                                                                                                                                                                                                                                                                                                                                                                                                                                                                                                                                                                                                                                                                                                                                                                                                                                                                                                                                                                                                                                                                                                                                                                                                                                                                                                                                                                                                                                                                                                                                                                                                                                                                                                                                                                                                                                           | 17%      | CMC Sale?                | 1                 |
| UM & Other State Gov't                                                                                                                                                                                                                                                                                                                                                                                                                                                                                                                                                                                                                                                                                                                                                                                                                                                                                                                                                                                                                                                                                                                                                                                                                                                                                                                                                                                                                                                                                                                                                                                                                                                                                                                                                                                                                                                                                                                                                                                                                                                                                                         | 24%      | <b>Enrollment Trends</b> | 1                 |
| Construction                                                                                                                                                                                                                                                                                                                                                                                                                                                                                                                                                                                                                                                                                                                                                                                                                                                                                                                                                                                                                                                                                                                                                                                                                                                                                                                                                                                                                                                                                                                                                                                                                                                                                                                                                                                                                                                                                                                                                                                                                                                                                                                   |          | Commercial OK, Res.?     | V Walland         |