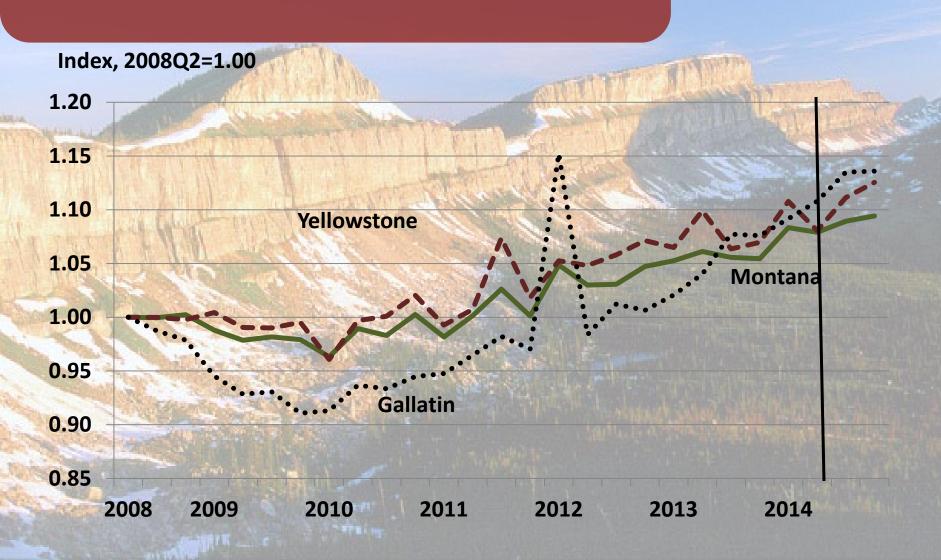

#### Missoula County's Economic Base 2013-2015

| The state of the s | Feb. '15 |                          | Aug. '15          |
|--------------------------------------------------------------------------------------------------------------------------------------------------------------------------------------------------------------------------------------------------------------------------------------------------------------------------------------------------------------------------------------------------------------------------------------------------------------------------------------------------------------------------------------------------------------------------------------------------------------------------------------------------------------------------------------------------------------------------------------------------------------------------------------------------------------------------------------------------------------------------------------------------------------------------------------------------------------------------------------------------------------------------------------------------------------------------------------------------------------------------------------------------------------------------------------------------------------------------------------------------------------------------------------------------------------------------------------------------------------------------------------------------------------------------------------------------------------------------------------------------------------------------------------------------------------------------------------------------------------------------------------------------------------------------------------------------------------------------------------------------------------------------------------------------------------------------------------------------------------------------------------------------------------------------------------------------------------------------------------------------------------------------------------------------------------------------------------------------------------------------------|----------|--------------------------|-------------------|
| Other Basic                                                                                                                                                                                                                                                                                                                                                                                                                                                                                                                                                                                                                                                                                                                                                                                                                                                                                                                                                                                                                                                                                                                                                                                                                                                                                                                                                                                                                                                                                                                                                                                                                                                                                                                                                                                                                                                                                                                                                                                                                                                                                                                    | 7%       |                          | Man. Growth       |
| Trade Center-Retail, Wholesale                                                                                                                                                                                                                                                                                                                                                                                                                                                                                                                                                                                                                                                                                                                                                                                                                                                                                                                                                                                                                                                                                                                                                                                                                                                                                                                                                                                                                                                                                                                                                                                                                                                                                                                                                                                                                                                                                                                                                                                                                                                                                                 | 5%       | Slow Rural Growth        | Strong Q3 Q4      |
| Wood Products                                                                                                                                                                                                                                                                                                                                                                                                                                                                                                                                                                                                                                                                                                                                                                                                                                                                                                                                                                                                                                                                                                                                                                                                                                                                                                                                                                                                                                                                                                                                                                                                                                                                                                                                                                                                                                                                                                                                                                                                                                                                                                                  | 5%       | Growing, but Smaller     |                   |
| Nonresident Travel                                                                                                                                                                                                                                                                                                                                                                                                                                                                                                                                                                                                                                                                                                                                                                                                                                                                                                                                                                                                                                                                                                                                                                                                                                                                                                                                                                                                                                                                                                                                                                                                                                                                                                                                                                                                                                                                                                                                                                                                                                                                                                             | 8%       | <b>Moderate Growth</b>   | <b>Good Signs</b> |
| Transportation                                                                                                                                                                                                                                                                                                                                                                                                                                                                                                                                                                                                                                                                                                                                                                                                                                                                                                                                                                                                                                                                                                                                                                                                                                                                                                                                                                                                                                                                                                                                                                                                                                                                                                                                                                                                                                                                                                                                                                                                                                                                                                                 | 9%       | <b>Energy Growth</b>     | 1                 |
| Trade Center-Other Services                                                                                                                                                                                                                                                                                                                                                                                                                                                                                                                                                                                                                                                                                                                                                                                                                                                                                                                                                                                                                                                                                                                                                                                                                                                                                                                                                                                                                                                                                                                                                                                                                                                                                                                                                                                                                                                                                                                                                                                                                                                                                                    | 11%      | Pro. Services Growth     | 1                 |
| Federal Government                                                                                                                                                                                                                                                                                                                                                                                                                                                                                                                                                                                                                                                                                                                                                                                                                                                                                                                                                                                                                                                                                                                                                                                                                                                                                                                                                                                                                                                                                                                                                                                                                                                                                                                                                                                                                                                                                                                                                                                                                                                                                                             | 14%      | Headwinds                | Declines          |
| Trade Center-Medical                                                                                                                                                                                                                                                                                                                                                                                                                                                                                                                                                                                                                                                                                                                                                                                                                                                                                                                                                                                                                                                                                                                                                                                                                                                                                                                                                                                                                                                                                                                                                                                                                                                                                                                                                                                                                                                                                                                                                                                                                                                                                                           | 17%      | CMC Sale?                | 1                 |
| UM & Other State Gov't                                                                                                                                                                                                                                                                                                                                                                                                                                                                                                                                                                                                                                                                                                                                                                                                                                                                                                                                                                                                                                                                                                                                                                                                                                                                                                                                                                                                                                                                                                                                                                                                                                                                                                                                                                                                                                                                                                                                                                                                                                                                                                         | 24%      | <b>Enrollment Trends</b> | 1                 |
| Construction                                                                                                                                                                                                                                                                                                                                                                                                                                                                                                                                                                                                                                                                                                                                                                                                                                                                                                                                                                                                                                                                                                                                                                                                                                                                                                                                                                                                                                                                                                                                                                                                                                                                                                                                                                                                                                                                                                                                                                                                                                                                                                                   |          | Commercial OK, Res.?     | V Walland         |