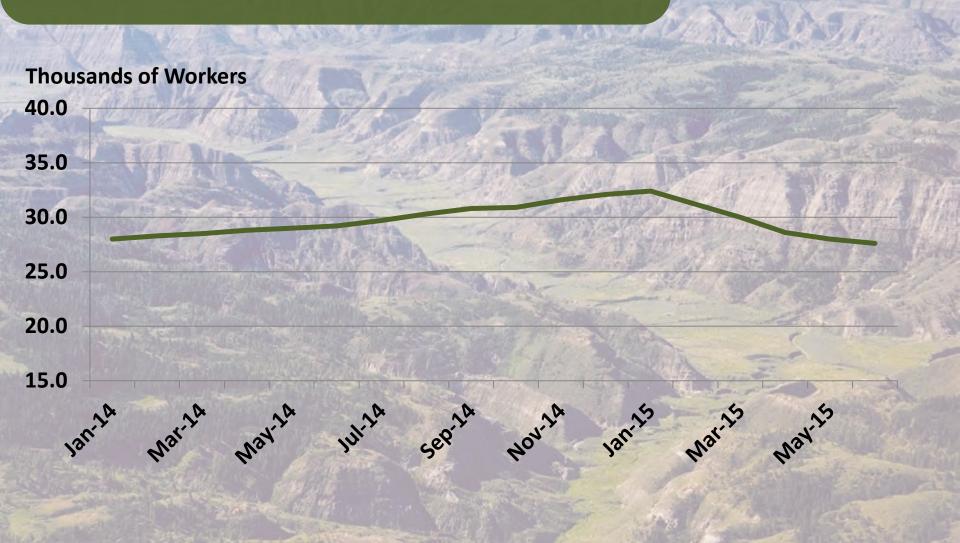

|          | Commercial OK, Res.?     | V Walland         |

# Actual and Projected Change in Nonfarm Earnings, Missoula County, 2011-2018



# Actual and Projected Change in Nonfarm Earnings, Missoula County, 2011-2018













#### Weekly U.S, Crude Oil Production, 2014-2015



#### Monthly Oil Production, North Dakota, 2014-2015



### Monthly Oil Production, Montana 2014-2015



## Monthly Employment, Mining and Logging, Montana, 2014-2015







#### Economist, July 4, 2015, P. 53

"Midland has witnessed multiple booms and busts since the 1920s. Graced by Ferraris during the 2012-2014 boom, its highways are now populated by pickup trucks. Some 20,000-30,000 temporary workers have left."

#### Monthly Employment, Midland, TX Metro Area 2014-2015



"Oil bust leaves energy states in the dust" - money.cnn.com (June, 10 2014)

"What happened after the North Dakota oil boom went bust?"

- The Atlantic (June 27, 2015)



#### North Dakota Department of Mineral Resources

House Appropriations Committee 01/08/2015

Lynn D. Helms, Director



http://www.oilgas.nd.gov

http://www.state.nd.us/ndgs

600 East Boulevard Ave. - Dept 405 Bismarck, ND 58505-0840 (701) 328-8020 (701) 328-8000

|               | Breakeven | Rigs       |          |