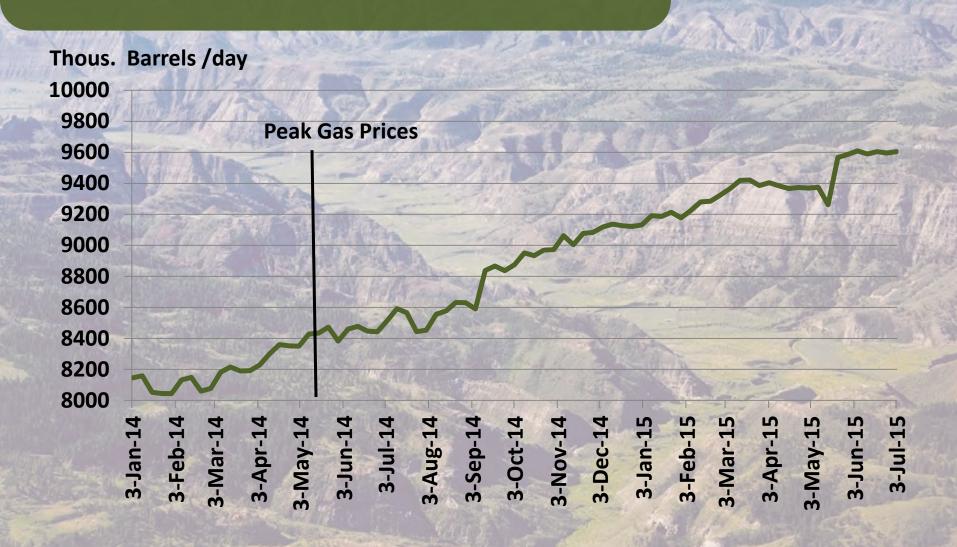

|          | Commercial OK, Res.?     | V Walland         |

# Actual and Projected Change in Nonfarm Earnings, Missoula County, 2011-2018



# Actual and Projected Change in Nonfarm Earnings, Missoula County, 2011-2018













#### Weekly U.S, Crude Oil Production, 2014-2015



#### Monthly Oil Production, North Dakota, 2014-2015



### Monthly Oil Production, Montana 2014-2015



## Monthly Employment, Mining and Logging, Montana, 2014-2015







#### Economist, July 4, 2015, P. 53

"Midland has witnessed multiple booms and busts since the 1920s. Graced by Ferraris during the 2012-2014 boom, its highways are now populated by pickup trucks. Some 20,000-30,000 temporary workers have left."

#### Monthly Employment, Midland, TX Metro Area 2014-2015



"Oil bust leaves energy states in the dust" - money.cnn.com (June, 10 2014)

"What happened after the North Dakota oil boom went bust?"

- The Atlantic (June 27, 2015)



#### North Dakota Department of Mineral Resources

House Appropriations Committee 01/08/2015

Lynn D. Helms, Director



http://www.oilgas.nd.gov