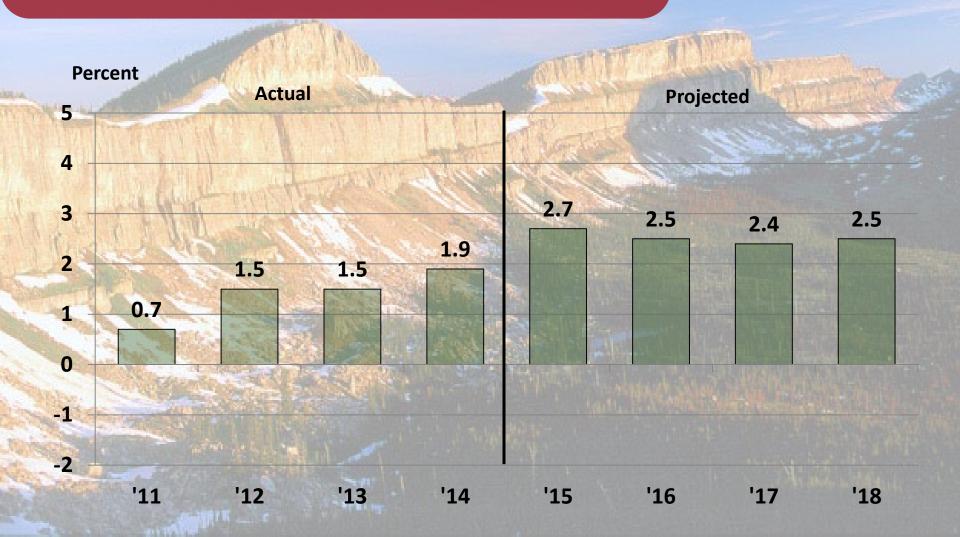

|          | Commercial OK, Res.?     | V Walland         |

# Actual and Projected Change in Nonfarm Earnings, Missoula County, 2011-2018



# Actual and Projected Change in Nonfarm Earnings, Missoula County, 2011-2018













#### Weekly U.S, Crude Oil Production, 2014-2015



#### Monthly Oil Production, North Dakota, 2014-2015



### Monthly Oil Production, Montana 2014-2015



## Monthly Employment, Mining and Logging, Montana, 2014-2015







#### Economist, July 4, 2015, P. 53

"Midland has witnessed multiple booms and busts since the 1920s. Graced by Ferraris during the 2012-2014 boom, its highways are now populated by pickup trucks. Some 20,000-30,000 temporary workers have left."

#### Monthly Employment, Midland, TX Metro Area 2014-2015



"Oil bust leaves energy states in the dust" - money.cnn.com (June, 10 2014)

"What happened after the North Dakota oil boom went bust?"

- The Atlantic (June 27, 2015)



##