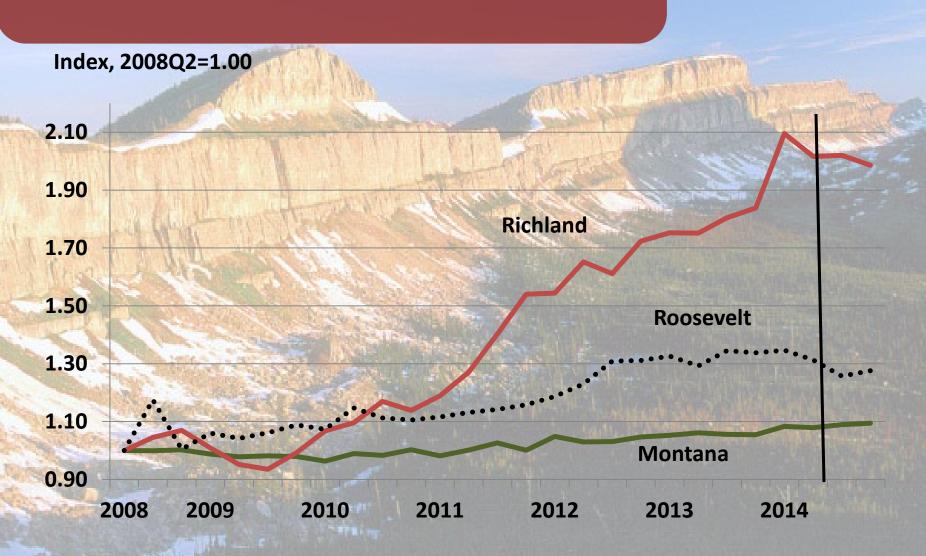

#### Missoula County's Economic Base 2013-2015

| The state of the s | Feb. '15 |                          | Aug. '15          |
|--------------------------------------------------------------------------------------------------------------------------------------------------------------------------------------------------------------------------------------------------------------------------------------------------------------------------------------------------------------------------------------------------------------------------------------------------------------------------------------------------------------------------------------------------------------------------------------------------------------------------------------------------------------------------------------------------------------------------------------------------------------------------------------------------------------------------------------------------------------------------------------------------------------------------------------------------------------------------------------------------------------------------------------------------------------------------------------------------------------------------------------------------------------------------------------------------------------------------------------------------------------------------------------------------------------------------------------------------------------------------------------------------------------------------------------------------------------------------------------------------------------------------------------------------------------------------------------------------------------------------------------------------------------------------------------------------------------------------------------------------------------------------------------------------------------------------------------------------------------------------------------------------------------------------------------------------------------------------------------------------------------------------------------------------------------------------------------------------------------------------------|----------|--------------------------|-------------------|
| Other Basic                                                                                                                                                                                                                                                                                                                                                                                                                                                                                                                                                                                                                                                                                                                                                                                                                                                                                                                                                                                                                                                                                                                                                                                                                                                                                                                                                                                                                                                                                                                                                                                                                                                                                                                                                                                                                                                                                                                                                                                                                                                                                                                    | 7%       |                          | Man. Growth       |
| Trade Center-Retail, Wholesale                                                                                                                                                                                                                                                                                                                                                                                                                                                                                                                                                                                                                                                                                                                                                                                                                                                                                                                                                                                                                                                                                                                                                                                                                                                                                                                                                                                                                                                                                                                                                                                                                                                                                                                                                                                                                                                                                                                                                                                                                                                                                                 | 5%       | Slow Rural Growth        | Strong Q3 Q4      |
| Wood Products                                                                                                                                                                                                                                                                                                                                                                                                                                                                                                                                                                                                                                                                                                                                                                                                                                                                                                                                                                                                                                                                                                                                                                                                                                                                                                                                                                                                                                                                                                                                                                                                                                                                                                                                                                                                                                                                                                                                                                                                                                                                                                                  | 5%       | Growing, but Smaller     |                   |
| Nonresident Travel                                                                                                                                                                                                                                                                                                                                                                                                                                                                                                                                                                                                                                                                                                                                                                                                                                                                                                                                                                                                                                                                                                                                                                                                                                                                                                                                                                                                                                                                                                                                                                                                                                                                                                                                                                                                                                                                                                                                                                                                                                                                                                             | 8%       | <b>Moderate Growth</b>   | <b>Good Signs</b> |
| Transportation                                                                                                                                                                                                                                                                                                                                                                                                                                                                                                                                                                                                                                                                                                                                                                                                                                                                                                                                                                                                                                                                                                                                                                                                                                                                                                                                                                                                                                                                                                                                                                                                                                                                                                                                                                                                                                                                                                                                                                                                                                                                                                                 | 9%       | <b>Energy Growth</b>     | 1                 |
| Trade Center-Other Services                                                                                                                                                                                                                                                                                                                                                                                                                                                                                                                                                                                                                                                                                                                                                                                                                                                                                                                                                                                                                                                                                                                                                                                                                                                                                                                                                                                                                                                                                                                                                                                                                                                                                                                                                                                                                                                                                                                                                                                                                                                                                                    | 11%      | Pro. Services Growth     | 1                 |
| Federal Government                                                                                                                                                                                                                                                                                                                                                                                                                                                                                                                                                                                                                                                                                                                                                                                                                                                                                                                                                                                                                                                                                                                                                                                                                                                                                                                                                                                                                                                                                                                                                                                                                                                                                                                                                                                                                                                                                                                                                                                                                                                                                                             | 14%      | Headwinds                | Declines          |
| Trade Center-Medical                                                                                                                                                                                                                                                                                                                                                                                                                                                                                                                                                                                                                                                                                                                                                                                                                                                                                                                                                                                                                                                                                                                                                                                                                                                                                                                                                                                                                                                                                                                                                                                                                                                                                                                                                                                                                                                                                                                                                                                                                                                                                                           | 17%      | CMC Sale?                | 1                 |
| UM & Other State Gov't                                                                                                                                                                                                                                                                                                                                                                                                                                                                                                                                                                                                                                                                                                                                                                                                                                                                                                                                                                                                                                                                                                                                                                                                                                                                                                                                                                                                                                                                                                                                                                                                                                                                                                                                                                                                                                                                                                                                                                                                                                                                                                         | 24%      | <b>Enrollment Trends</b> | 1                 |
| Construction                                                                                                                                                                                                                                                                                                                                                                                                                                                                                                                                                                                                                                                                                                                                                                                                                                                                                                                                                                                                                                                                                                                                                                                                                                                                                                                                                                                                                                                                                                                                                                                                                                                                                                                                                                                                                                                                                                                                                                                                                                                                                                                   |          | Commercial OK, Res.?     | V Walland         |