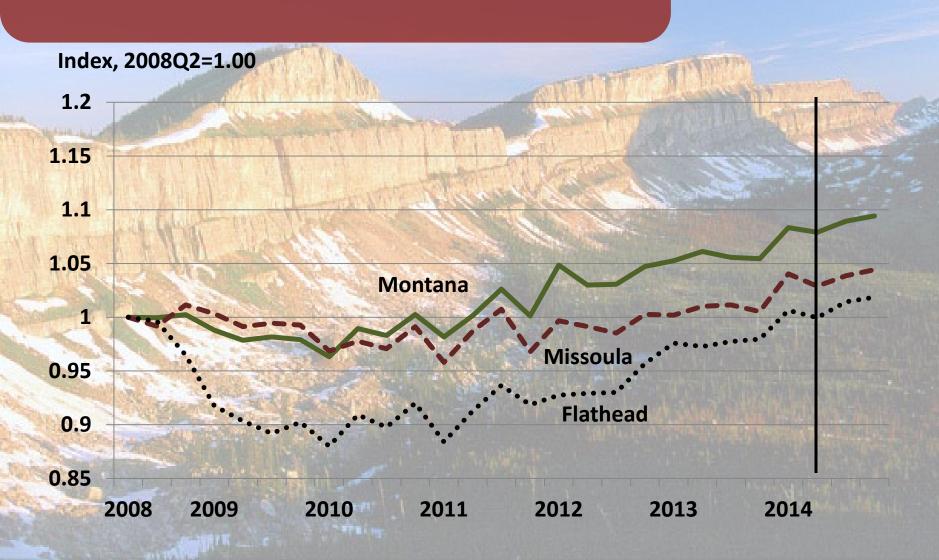

|          | Commercial OK, Res.?     | V Walland         |

# Actual and Projected Change in Nonfarm Earnings, Missoula County, 2011-2018



# Actual and Projected Change in Nonfarm Earnings, Missoula County, 2011-2018













#### Weekly U.S, Crude Oil Production, 2014-2015



#### Monthly Oil Production, North Dakota, 2014-2015



### Monthly Oil Production, Montana 2014-2015



## Monthly Employment, Mining and Logging, Montana, 2014-2015







#### Economist, July 4, 2015, P. 53

"Midland has witnessed multiple booms and busts since the 1920s. Graced by Ferraris during the 2012-2014 boom, its highways are now populated by pickup trucks. Some 20,000-30,000 temporary workers have left."

#### Monthly Employment, Midland, TX Metro Area 2014-2015



"Oil bust leaves energy states in the dust" - money.cnn.com (June, 10 2014)

"What happened after the North Dakota oil boom went bust?"

- The Atlantic (June 27, 2015)



#### North Dakota Department of Mineral Resources

House Appropriations Committee 01/