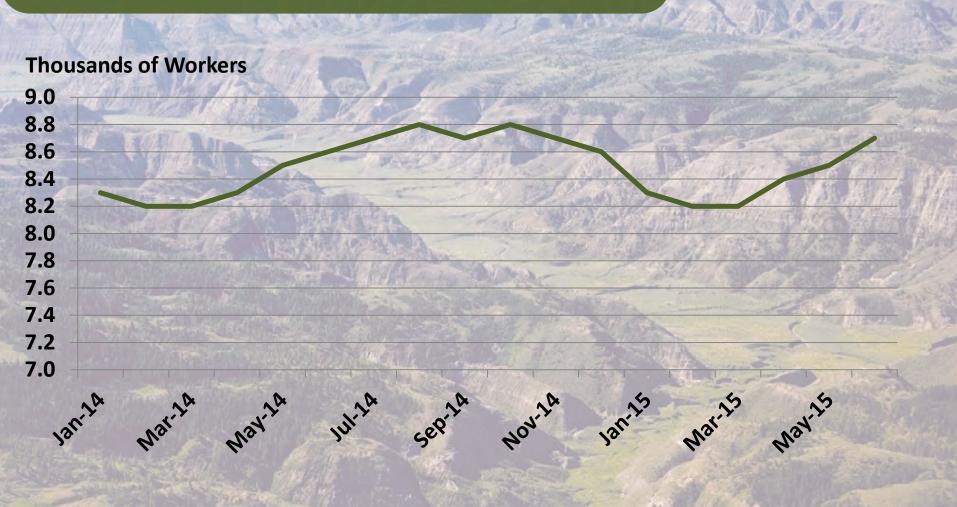

|          | Commercial OK, Res.?     | V Walland         |

# Actual and Projected Change in Nonfarm Earnings, Missoula County, 2011-2018



# Actual and Projected Change in Nonfarm Earnings, Missoula County, 2011-2018













#### Weekly U.S, Crude Oil Production, 2014-2015



#### Monthly Oil Production, North Dakota, 2014-2015



### Monthly Oil Production, Montana 2014-2015



## Monthly Employment, Mining and Logging, Montana, 2014-2015







#### Economist, July 4, 2015, P. 53

"Midland has witnessed multiple booms and busts since the 1920s. Graced by Ferraris during the 2012-2014 boom, its highways are now populated by pickup trucks. Some 20,000-30,000 temporary workers have left."

#### Monthly Employment, Midland, TX Metro Area 2014-2015



"Oil bust leaves energy states in the dust" - money.cnn.com (June, 10 2014)

"What happened after the North Dakota oil boom went bust?"

- The Atlantic (June 27, 2015)



#### North Dakota Department of Mineral Resources

House Appropriations Committee 01/08/2015

Lynn D. Helms, Director



http://www.oilgas.nd.gov

http://www.state.nd.us/ndgs

600 East Boulevard Ave. - Dept 405 Bismarck, ND 58505-0840 (701) 328-8020 (701) 328-8000

|               | Breakeven | Rigs       |