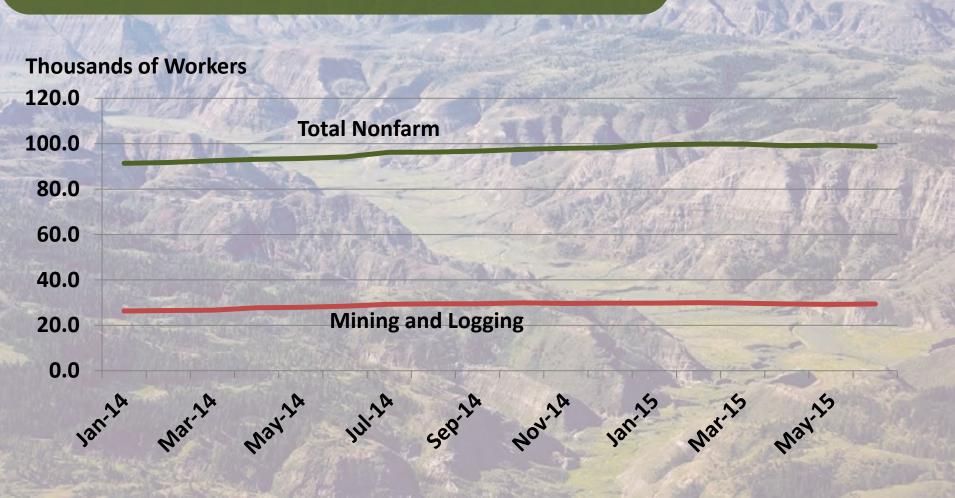

|          | Commercial OK, Res.?     | V Walland         |

# Actual and Projected Change in Nonfarm Earnings, Missoula County, 2011-2018



# Actual and Projected Change in Nonfarm Earnings, Missoula County, 2011-2018













#### Weekly U.S, Crude Oil Production, 2014-2015



#### Monthly Oil Production, North Dakota, 2014-2015



### Monthly Oil Production, Montana 2014-2015



## Monthly Employment, Mining and Logging, Montana, 2014-2015







#### Economist, July 4, 2015, P. 53

"Midland has witnessed multiple booms and busts since the 1920s. Graced by Ferraris during the 2012-2014 boom, its highways are now populated by pickup trucks. Some 20,000-30,000 temporary workers have left."

#### Monthly Employment, Midland, TX Metro Area 2014-2015



"Oil bust leaves energy states in the dust" - money.cnn.com (June, 10 2014)

"What happened after the North Dakota oil boom went bust?"

- The Atlantic (June 27, 2015)



#### North Dakota Department of Mineral Resources

House Appropriations Committee 01/08/2015

Lynn D. Helms, Director



http://www.oilgas.nd.gov

http://www.state.nd.us/ndgs

600 East Boulevard Ave. - Dept 405 Bismarck, ND 58505-0840 (701) 328-8020 (701) 328-8000

|               | Breakeven | Rigs       |          |
|---------------|-----------|------------|----------|
|               |           | 12/12/2014 | 1/7/2015 |
| Billings      | \$44      | 2          | 1        |
| BOT-REN       | \$52      | 5          | 4        |
| BOW-SLP       | \$75      | 2          | 3        |
| Burke         | \$62      | 3