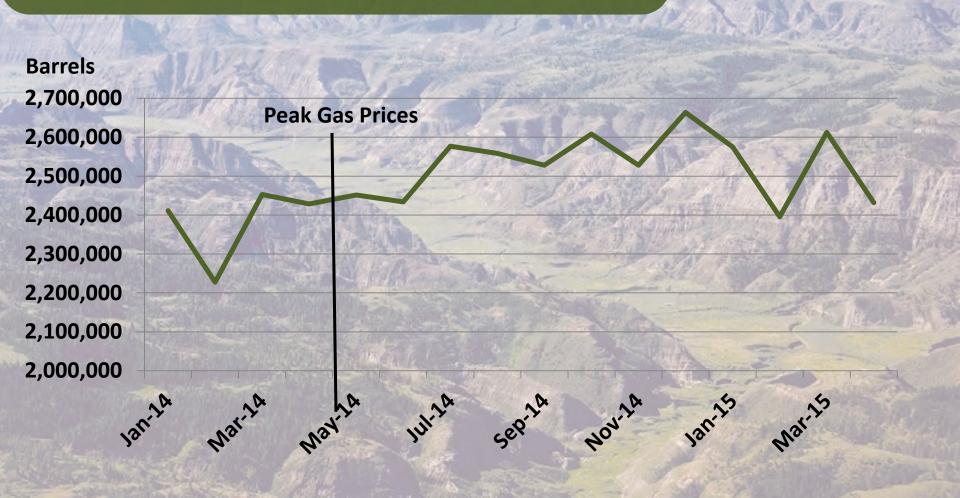

|          | Commercial OK, Res.?     | V Walland         |

# Actual and Projected Change in Nonfarm Earnings, Missoula County, 2011-2018



# Actual and Projected Change in Nonfarm Earnings, Missoula County, 2011-2018













#### Weekly U.S, Crude Oil Production, 2014-2015



#### Monthly Oil Production, North Dakota, 2014-2015



### Monthly Oil Production, Montana 2014-2015



## Monthly Employment, Mining and Logging, Montana, 2014-2015







#### Economist, July 4, 2015, P. 53

"Midland has witnessed multiple booms and busts since the 1920s. Graced by Ferraris during the 2012-2014 boom, its highways are now populated by pickup trucks. Some 20,000-30,000 temporary workers have left."

#### Monthly Employment, Midland, TX Metro Area 2014-2015



"Oil bust leaves energy states in the dust" - money.cnn.com (June, 10 2014)

"What happened after the North Dakota oil boom went bust?"

- The Atlantic (June 27, 2015)



#### North Dakota Department of Mineral Resources

House Appropriations Committee 01/08/2015

Lynn D. Helms, Director



http://www.oilgas.nd.gov

http://www.state.nd.us/ndgs

600 East Boulevard Ave. - Dept 405 Bismarck, ND 58505-0840 (701) 328-8020