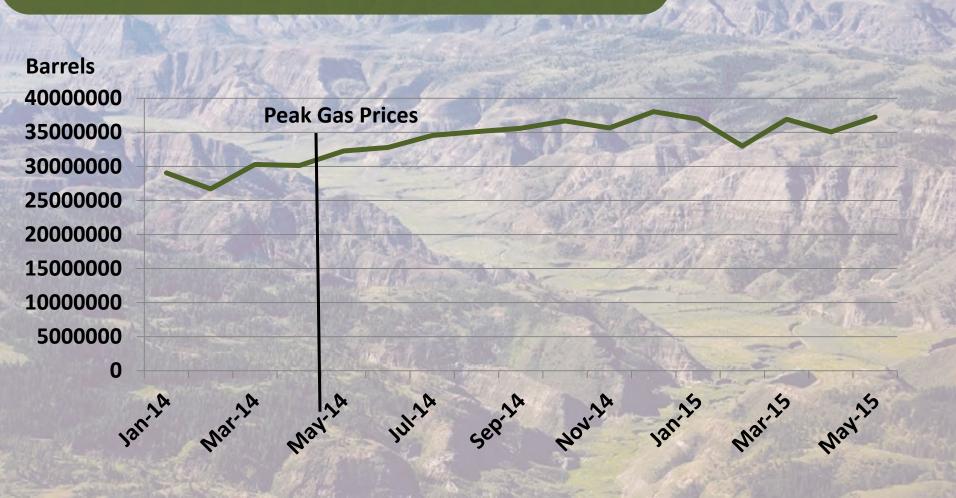

|          | Commercial OK, Res.?     | V Walland         |

# Actual and Projected Change in Nonfarm Earnings, Missoula County, 2011-2018



# Actual and Projected Change in Nonfarm Earnings, Missoula County, 2011-2018













#### Weekly U.S, Crude Oil Production, 2014-2015



#### Monthly Oil Production, North Dakota, 2014-2015



### Monthly Oil Production, Montana 2014-2015



## Monthly Employment, Mining and Logging, Montana, 2014-2015







#### Economist, July 4, 2015, P. 53

"Midland has witnessed multiple booms and busts since the 1920s. Graced by Ferraris during the 2012-2014 boom, its highways are now populated by pickup trucks. Some 20,000-30,000 temporary workers have left."

#### Monthly Employment, Midland, TX Metro Area 2014-2015



"Oil bust leaves energy states in the dust" - money.cnn.com (June, 10 2014)

"What happened after the North Dakota oil boom went bust?"

- The Atlantic (June 27, 2015)



#### North Dakota Department of Mineral Resources

House Appropriations Committee 01/08/2015

Lynn D. Helms, Director



http://www.oilgas.nd.gov

http://www.state.nd.us/ndgs

600 East Boulevard Ave. -