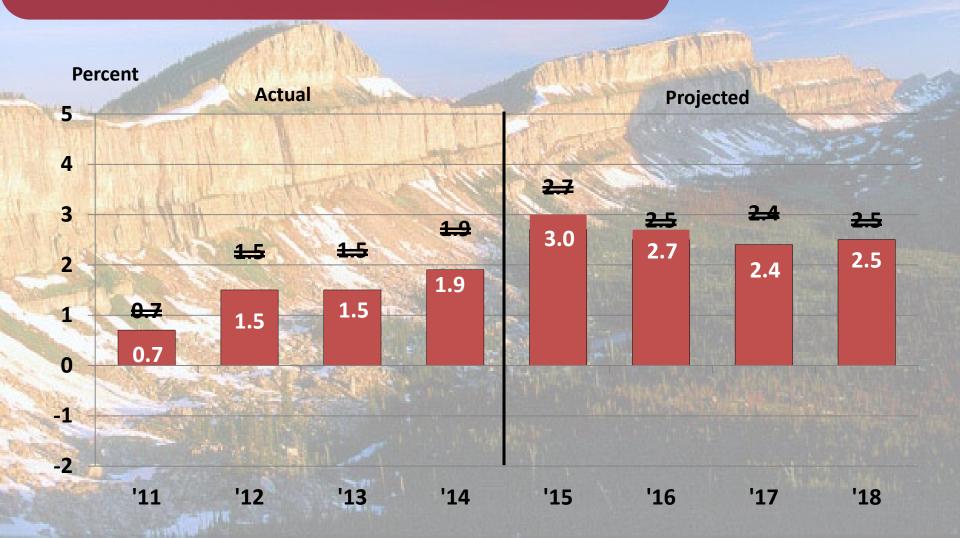

|          | Commercial OK, Res.?     | V Walland         |

# Actual and Projected Change in Nonfarm Earnings, Missoula County, 2011-2018



# Actual and Projected Change in Nonfarm Earnings, Missoula County, 2011-2018













#### Weekly U.S, Crude Oil Production, 2014-2015



#### Monthly Oil Production, North Dakota, 2014-2015



### Monthly Oil Production, Montana 2014-2015



## Monthly Employment, Mining and Logging, Montana, 2014-2015







#### Economist, July 4, 2015, P. 53

"Midland has witnessed multiple booms and busts since the 1920s. Graced by Ferraris during the 2012-2014 boom, its highways are now populated by pickup trucks. Some 20,000-30,000 temporary workers have left."

#### Monthly Employment, Midland, TX Metro Area 2014-2015



"Oil bust leaves energy states in the dust" - money.cnn.com (June, 10 2014)

"What happened after the North Dakota oil boom went bust?"

- The Atlantic (June 27, 2015)



#### North Dakota Department of Mineral Resources

House Appropriations Committee 0