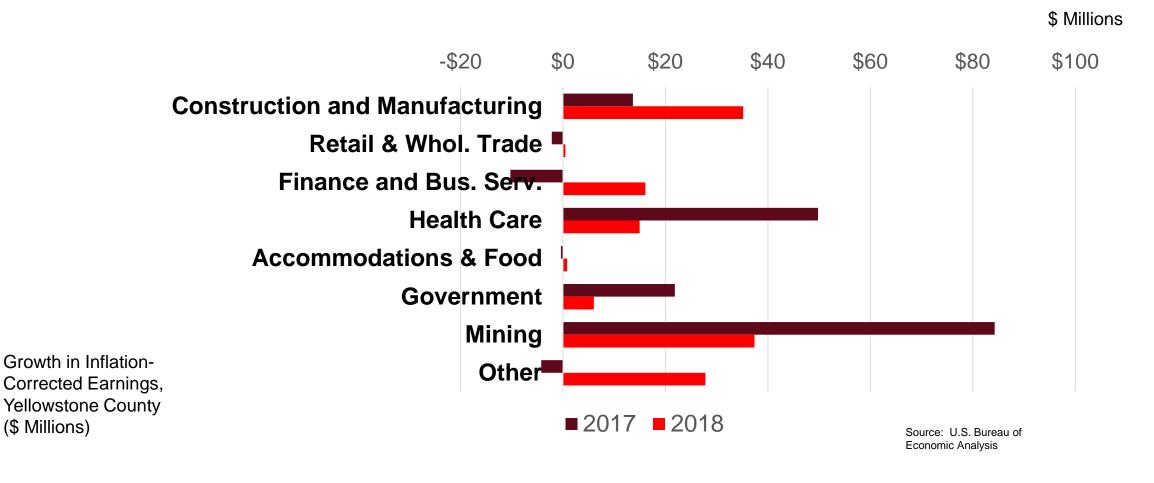

# The Economic Outlook for Yellowstone County

Patrick M. Barkey, Director
Bureau of Business and Economic Research
University of Montana



### **Growth in Total Wages Since 2013**

Inflation-adjusted Covered Wages, Index, 2013=100



Source: U.S. Bureau of Labor Statistics and Bureau of Economic Analysis



### **Drivers of Economic Activity**

**Percent Share of Income in Basic Industries, Yellowstone County** 



#### **Construction and Mining Led Growth in 2018**



#### Growth in Nonfarm Earnings, Yellowstone County, 2017-2023



Source: BBER and U.S. Bureau of Economic Analysis

## **Gallatin County Expected to Pace Growth**

Average Growth, 2020-23, Percent per Year



Source: Bureau of Business and Economic Research