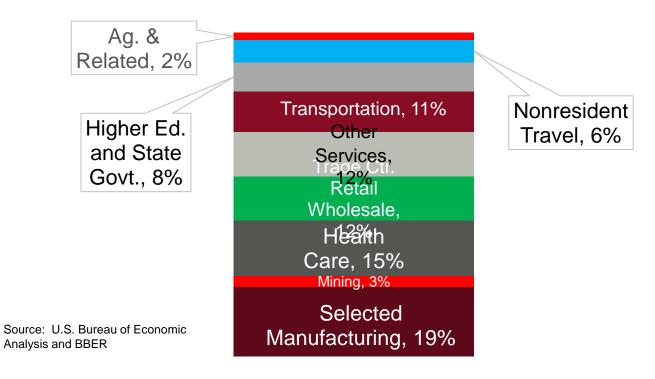

### **Drivers of Economic Activity**

**Percent Share of Income in Basic Industries, Yellowstone County** 