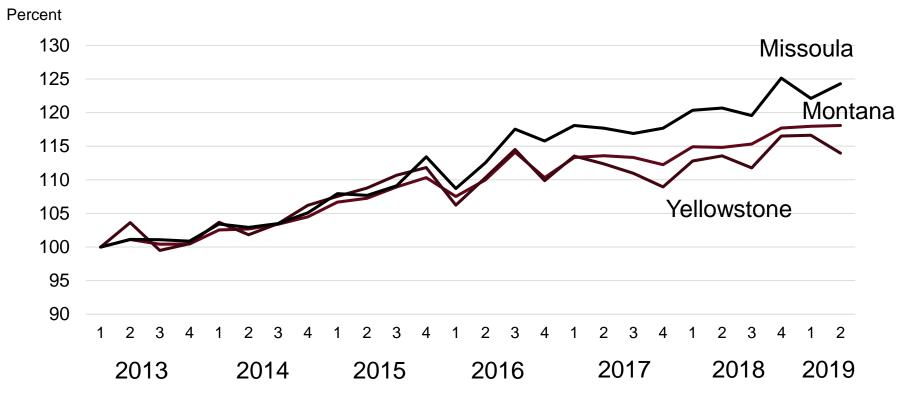

### **Growth in Total Wages Since 2013**

Inflation-adjusted Covered Wages, Index, 2013=100

Source: U.S. Bureau of Labor Statistics and Bureau of Economic Analysis