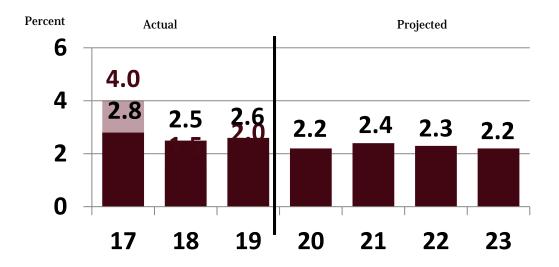

#### Growth in Nonfarm Earnings, Yellowstone County, 2017-2023

Source: BBER and U.S. Bureau of Economic Analysis