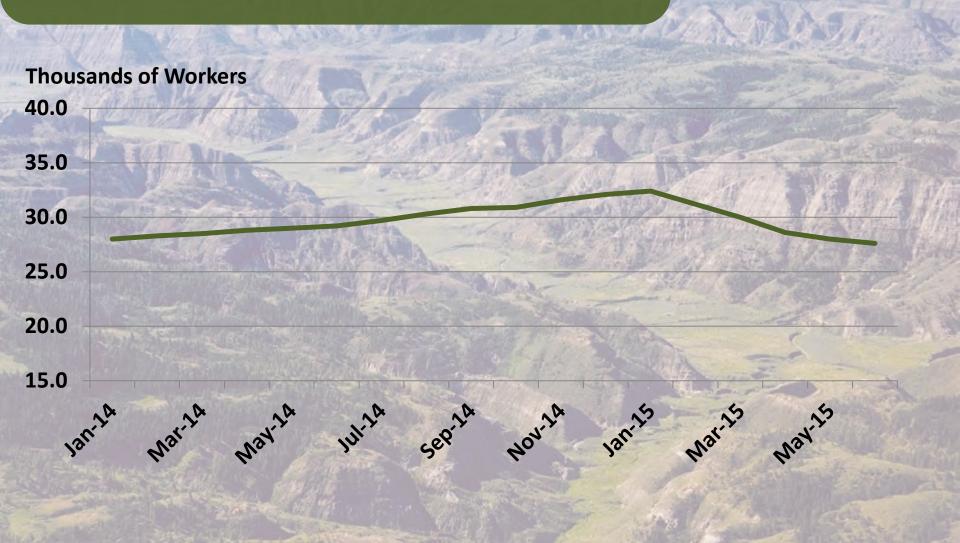

|

## Actual and Projected Change in Nonfarm Earnings, Gallatin County, 2011-2018



## Actual and Projected Change in Nonfarm Earnings, Gallatin County, 2011-2018













#### Weekly U.S, Crude Oil Production, 2014-2015



#### Monthly Oil Production, North Dakota, 2014-2015



#### Monthly Oil Production, Montana 2014-2015



## Monthly Employment, Mining and Logging, Montana, 2014-2015







#### Economist, July 4, 2015, P. 53

"Midland has witnessed multiple booms and busts since the 1920s. Graced by Ferraris during the 2012-2014 boom, its highways are now populated by pickup trucks. Some 20,000-30,000 temporary workers have left."

#### Monthly Employment, Midland, TX Metro Area 2014-2015



"Oil bust leaves energy states in the dust" - money.cnn.com (June, 10 2014)

"What happened after the North Dakota oil boom went bust?"

- The Atlantic (June 27, 2015)



#### North Dakota Department of Mineral Resources

House Appropriations Committee 01/08/2015

Lynn D. Helms, Director



http://www.oilgas.nd.gov

http://www.state.nd.us/ndgs

600 East Boulevard Ave. - Dept 405 Bismarck, ND 58505-0840 (701) 328-8020 (701) 328-8000

|               | Breakeven | Rigs       |          |