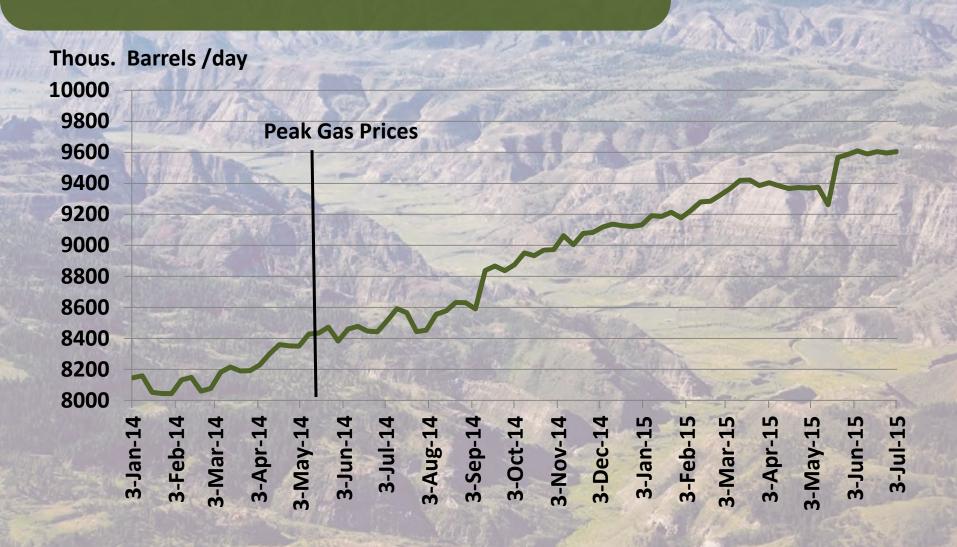

|

## Actual and Projected Change in Nonfarm Earnings, Gallatin County, 2011-2018



## Actual and Projected Change in Nonfarm Earnings, Gallatin County, 2011-2018













#### Weekly U.S, Crude Oil Production, 2014-2015



#### Monthly Oil Production, North Dakota, 2014-2015



#### Monthly Oil Production, Montana 2014-2015



## Monthly Employment, Mining and Logging, Montana, 2014-2015







#### Economist, July 4, 2015, P. 53

"Midland has witnessed multiple booms and busts since the 1920s. Graced by Ferraris during the 2012-2014 boom, its highways are now populated by pickup trucks. Some 20,000-30,000 temporary workers have left."

#### Monthly Employment, Midland, TX Metro Area 2014-2015



"Oil bust leaves energy states in the dust" - money.cnn.com (June, 10 2014)

"What happened after the North Dakota oil boom went bust?"

- The Atlantic (June 27, 2015)



#### North Dakota Department of Mineral Resources

House Appropriations Committee 01/08/2015

Lynn D. Helms, Director



http://www.oilgas.nd.go