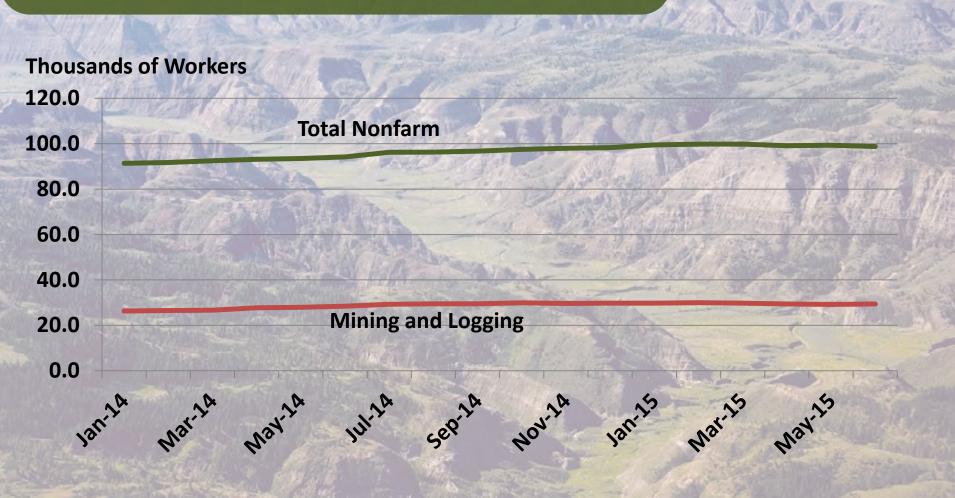

|

## Actual and Projected Change in Nonfarm Earnings, Gallatin County, 2011-2018



## Actual and Projected Change in Nonfarm Earnings, Gallatin County, 2011-2018













#### Weekly U.S, Crude Oil Production, 2014-2015



#### Monthly Oil Production, North Dakota, 2014-2015



#### Monthly Oil Production, Montana 2014-2015



## Monthly Employment, Mining and Logging, Montana, 2014-2015







#### Economist, July 4, 2015, P. 53

"Midland has witnessed multiple booms and busts since the 1920s. Graced by Ferraris during the 2012-2014 boom, its highways are now populated by pickup trucks. Some 20,000-30,000 temporary workers have left."

#### Monthly Employment, Midland, TX Metro Area 2014-2015



"Oil bust leaves energy states in the dust" - money.cnn.com (June, 10 2014)

"What happened after the North Dakota oil boom went bust?"

- The Atlantic (June 27, 2015)



#### North Dakota Department of Mineral Resources

House Appropriations Committee 01/08/2015

Lynn D. Helms, Director



http://www.oilgas.nd.gov

http://www.state.nd.us/ndgs

600 East Boulevard Ave. - Dept 405 Bismarck, ND 58505-0840 (701) 328-8020 (701) 328-8000

|               | Breakeven | Rigs       |          |
|---------------|-----------|------------|----------|
|               |           | 12/12/2014 | 1/7/2015 |
| Billings      | \$44      | 2          | 1        |
| BOT-REN       | \$52      | 5          | 4        |
| BOW-SLP       | \$75      | 2          | 3        |
| Burke         | \$62      | 3