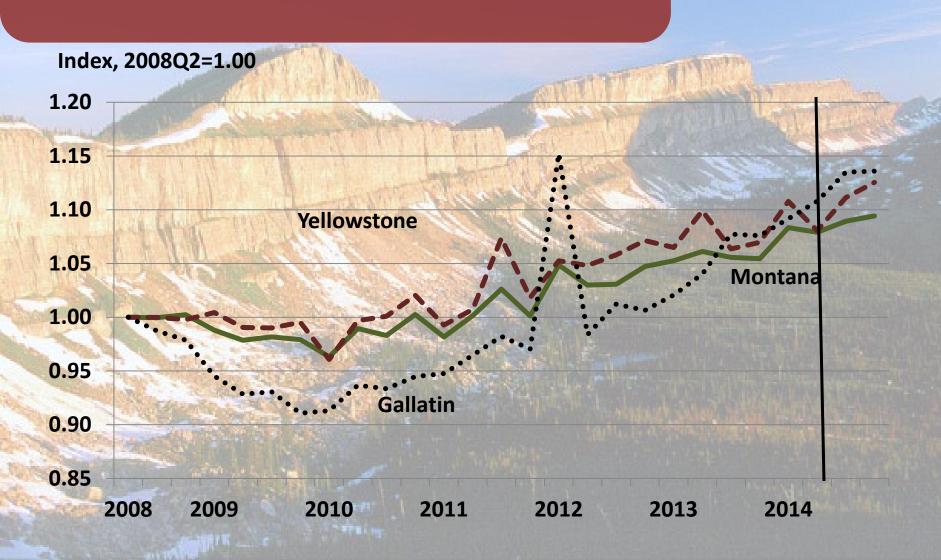

# Gallatin County's Economic Base 2013-2015

| The state of the s | lin. | Feb. '15                     | Aug. '15                                                                                                                                                                                                                                                                                                                                                                                                                                                                                                                                                                                                                                                                                                                                                                                                                                                                                                                                                                                                                                                                                                                                                                                                                                                                                                                                                                                                                                                                                                                                                                                                                                                                                                                                                                                                                                                                                                                                                                                                                                                                                                                       |
|--------------------------------------------------------------------------------------------------------------------------------------------------------------------------------------------------------------------------------------------------------------------------------------------------------------------------------------------------------------------------------------------------------------------------------------------------------------------------------------------------------------------------------------------------------------------------------------------------------------------------------------------------------------------------------------------------------------------------------------------------------------------------------------------------------------------------------------------------------------------------------------------------------------------------------------------------------------------------------------------------------------------------------------------------------------------------------------------------------------------------------------------------------------------------------------------------------------------------------------------------------------------------------------------------------------------------------------------------------------------------------------------------------------------------------------------------------------------------------------------------------------------------------------------------------------------------------------------------------------------------------------------------------------------------------------------------------------------------------------------------------------------------------------------------------------------------------------------------------------------------------------------------------------------------------------------------------------------------------------------------------------------------------------------------------------------------------------------------------------------------------|------|------------------------------|--------------------------------------------------------------------------------------------------------------------------------------------------------------------------------------------------------------------------------------------------------------------------------------------------------------------------------------------------------------------------------------------------------------------------------------------------------------------------------------------------------------------------------------------------------------------------------------------------------------------------------------------------------------------------------------------------------------------------------------------------------------------------------------------------------------------------------------------------------------------------------------------------------------------------------------------------------------------------------------------------------------------------------------------------------------------------------------------------------------------------------------------------------------------------------------------------------------------------------------------------------------------------------------------------------------------------------------------------------------------------------------------------------------------------------------------------------------------------------------------------------------------------------------------------------------------------------------------------------------------------------------------------------------------------------------------------------------------------------------------------------------------------------------------------------------------------------------------------------------------------------------------------------------------------------------------------------------------------------------------------------------------------------------------------------------------------------------------------------------------------------|
| Other Basic                                                                                                                                                                                                                                                                                                                                                                                                                                                                                                                                                                                                                                                                                                                                                                                                                                                                                                                                                                                                                                                                                                                                                                                                                                                                                                                                                                                                                                                                                                                                                                                                                                                                                                                                                                                                                                                                                                                                                                                                                                                                                                                    | 2%   |                              | To be a second                                                                                                                                                                                                                                                                                                                                                                                                                                                                                                                                                                                                                                                                                                                                                                                                                                                                                                                                                                                                                                                                                                                                                                                                                                                                                                                                                                                                                                                                                                                                                                                                                                                                                                                                                                                                                                                                                                                                                                                                                                                                                                                 |
| Agriculture and Related                                                                                                                                                                                                                                                                                                                                                                                                                                                                                                                                                                                                                                                                                                                                                                                                                                                                                                                                                                                                                                                                                                                                                                                                                                                                                                                                                                                                                                                                                                                                                                                                                                                                                                                                                                                                                                                                                                                                                                                                                                                                                                        | 5%   | Down but Still +             | Weather, Prices?                                                                                                                                                                                                                                                                                                                                                                                                                                                                                                                                                                                                                                                                                                                                                                                                                                                                                                                                                                                                                                                                                                                                                                                                                                                                                                                                                                                                                                                                                                                                                                                                                                                                                                                                                                                                                                                                                                                                                                                                                                                                                                               |
| Trade Center-Retail                                                                                                                                                                                                                                                                                                                                                                                                                                                                                                                                                                                                                                                                                                                                                                                                                                                                                                                                                                                                                                                                                                                                                                                                                                                                                                                                                                                                                                                                                                                                                                                                                                                                                                                                                                                                                                                                                                                                                                                                                                                                                                            | 8%   | <b>Continued Bright Spot</b> | Name of the last o |
| Federal Government                                                                                                                                                                                                                                                                                                                                                                                                                                                                                                                                                                                                                                                                                                                                                                                                                                                                                                                                                                                                                                                                                                                                                                                                                                                                                                                                                                                                                                                                                                                                                                                                                                                                                                                                                                                                                                                                                                                                                                                                                                                                                                             | 8%   | Headwinds                    | Declines                                                                                                                                                                                                                                                                                                                                                                                                                                                                                                                                                                                                                                                                                                                                                                                                                                                                                                                                                                                                                                                                                                                                                                                                                                                                                                                                                                                                                                                                                                                                                                                                                                                                                                                                                                                                                                                                                                                                                                                                                                                                                                                       |
| Nonresident Travel                                                                                                                                                                                                                                                                                                                                                                                                                                                                                                                                                                                                                                                                                                                                                                                                                                                                                                                                                                                                                                                                                                                                                                                                                                                                                                                                                                                                                                                                                                                                                                                                                                                                                                                                                                                                                                                                                                                                                                                                                                                                                                             | 12%  | <b>Moderate Growth</b>       | Strong                                                                                                                                                                                                                                                                                                                                                                                                                                                                                                                                                                                                                                                                                                                                                                                                                                                                                                                                                                                                                                                                                                                                                                                                                                                                                                                                                                                                                                                                                                                                                                                                                                                                                                                                                                                                                                                                                                                                                                                                                                                                                                                         |
| Manufacturing                                                                                                                                                                                                                                                                                                                                                                                                                                                                                                                                                                                                                                                                                                                                                                                                                                                                                                                                                                                                                                                                                                                                                                                                                                                                                                                                                                                                                                                                                                                                                                                                                                                                                                                                                                                                                                                                                                                                                                                                                                                                                                                  | 13%  | High Tech!                   | 1                                                                                                                                                                                                                                                                                                                                                                                                                                                                                                                                                                                                                                                                                                                                                                                                                                                                                                                                                                                                                                                                                                                                                                                                                                                                                                                                                                                                                                                                                                                                                                                                                                                                                                                                                                                                                                                                                                                                                                                                                                                                                                                              |
| <b>Trade Center-Prof. Services</b>                                                                                                                                                                                                                                                                                                                                                                                                                                                                                                                                                                                                                                                                                                                                                                                                                                                                                                                                                                                                                                                                                                                                                                                                                                                                                                                                                                                                                                                                                                                                                                                                                                                                                                                                                                                                                                                                                                                                                                                                                                                                                             | 23%  | High Tech!                   | Y miles in the second                                                                                                                                                                                                                                                                                                                                                                                                                                                                                                                                                                                                                                                                                                                                                                                                                                                                                                                                                                                                                                                                                                                                                                                                                                                                                                                                                                                                                                                                                                                                                                                                                                                                                                                                                                                                                                                                                                                                                                                                                                                                                                          |
| MSU and State Government                                                                                                                                                                                                                                                                                                                                                                                                                                                                                                                                                                                                                                                                                                                                                                                                                                                                                                                                                                                                                                                                                                                                                                                                                                                                                                                                                                                                                                                                                                                                                                                                                                                                                                                                                                                                                                                                                                                                                                                                                                                                                                       | 29%  | <b>Growing Enrollment</b>    |                                                                                                                                                                                                                                                                                                                                                                                                                                                                                                                                                                                                                                                                                                                                                                                                                                                                                                                                                                                                                                                                                                                                                                                                                                                                                                                                                                                                                                                                                                                                                                                                                                                                                                                                                                                                                                                                                                                                                                                                                                                                                                                                |
| Construction                                                                                                                                                                                                                                                                                                                                                                                                                                                                                                                                                                                                                                                                                                                                                                                                                                                                                                                                                                                                                                                                                                                                                                                                                                                                                                                                                                                                                                                                                                                                                                                                                                                                                                                                                                                                                                                                                                                                                                                                                                                                                                                   |      | Recovery!!!                  | 80% of '07                                                                                                                                                                                                                                                                                                                                                                                                                                                                                                                                                                                                                                                                                                                                                                                                                                                                                                                                                                                                                                                                                                                                                                                                                                                                                                                                                                                                                                                                                                                                                                                                                                                                                                                                                                                                                                                                                                                                                                                                                                                                                                                     |