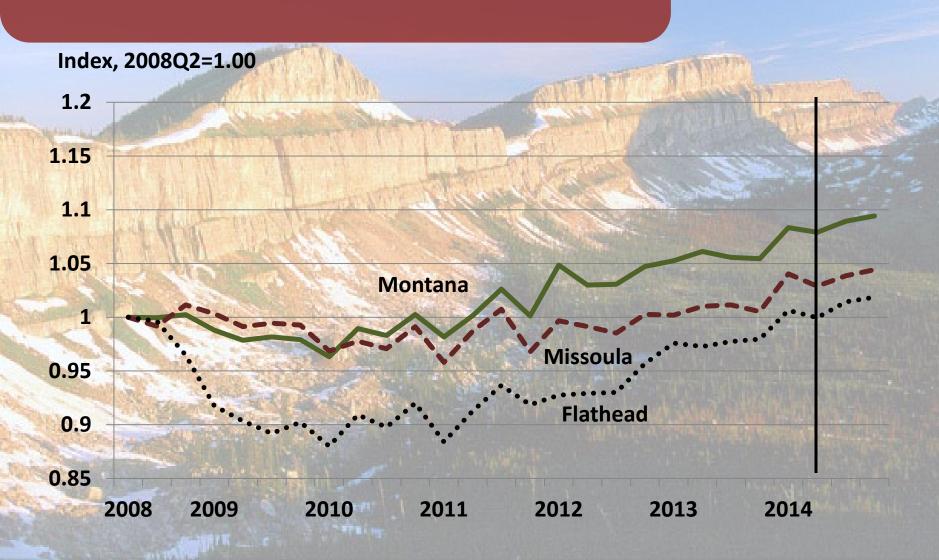

|

## Actual and Projected Change in Nonfarm Earnings, Gallatin County, 2011-2018



## Actual and Projected Change in Nonfarm Earnings, Gallatin County, 2011-2018













#### Weekly U.S, Crude Oil Production, 2014-2015



#### Monthly Oil Production, North Dakota, 2014-2015



#### Monthly Oil Production, Montana 2014-2015



## Monthly Employment, Mining and Logging, Montana, 2014-2015







#### Economist, July 4, 2015, P. 53

"Midland has witnessed multiple booms and busts since the 1920s. Graced by Ferraris during the 2012-2014 boom, its highways are now populated by pickup trucks. Some 20,000-30,000 temporary workers have left."

#### Monthly Employment, Midland, TX Metro Area 2014-2015



"Oil bust leaves energy states in the dust" - money.cnn.com (June, 10 2014)

"What happened after the North Dakota oil boom went bust?"

- The Atlantic (June 27, 2015)



#### North Dakota Department of Mineral Resources

House Appropriations Committee 01