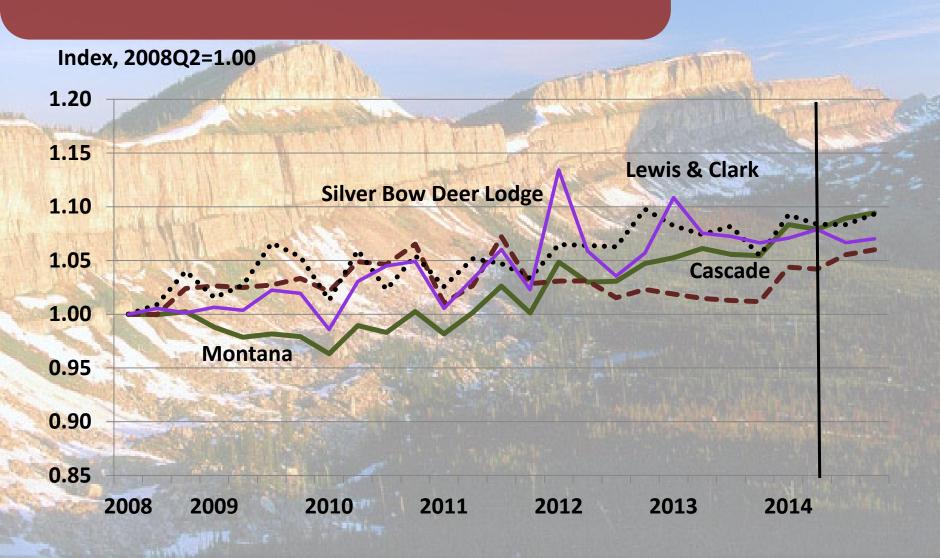

# Gallatin County's Economic Base 2013-2015

| The state of the s | lin. | Feb. '15                     | Aug. '15                                                                                                                                                                                                                                                                                                                                                                                                                                                                                                                                                                                                                                                                                                                                                                                                                                                                                                                                                                                                                                                                                                                                                                                                                                                                                                                                                                                                                                                                                                                                                                                                                                                                                                                                                                                                                                                                                                                                                                                                                                                                                                                       |
|--------------------------------------------------------------------------------------------------------------------------------------------------------------------------------------------------------------------------------------------------------------------------------------------------------------------------------------------------------------------------------------------------------------------------------------------------------------------------------------------------------------------------------------------------------------------------------------------------------------------------------------------------------------------------------------------------------------------------------------------------------------------------------------------------------------------------------------------------------------------------------------------------------------------------------------------------------------------------------------------------------------------------------------------------------------------------------------------------------------------------------------------------------------------------------------------------------------------------------------------------------------------------------------------------------------------------------------------------------------------------------------------------------------------------------------------------------------------------------------------------------------------------------------------------------------------------------------------------------------------------------------------------------------------------------------------------------------------------------------------------------------------------------------------------------------------------------------------------------------------------------------------------------------------------------------------------------------------------------------------------------------------------------------------------------------------------------------------------------------------------------|------|------------------------------|--------------------------------------------------------------------------------------------------------------------------------------------------------------------------------------------------------------------------------------------------------------------------------------------------------------------------------------------------------------------------------------------------------------------------------------------------------------------------------------------------------------------------------------------------------------------------------------------------------------------------------------------------------------------------------------------------------------------------------------------------------------------------------------------------------------------------------------------------------------------------------------------------------------------------------------------------------------------------------------------------------------------------------------------------------------------------------------------------------------------------------------------------------------------------------------------------------------------------------------------------------------------------------------------------------------------------------------------------------------------------------------------------------------------------------------------------------------------------------------------------------------------------------------------------------------------------------------------------------------------------------------------------------------------------------------------------------------------------------------------------------------------------------------------------------------------------------------------------------------------------------------------------------------------------------------------------------------------------------------------------------------------------------------------------------------------------------------------------------------------------------|
| Other Basic                                                                                                                                                                                                                                                                                                                                                                                                                                                                                                                                                                                                                                                                                                                                                                                                                                                                                                                                                                                                                                                                                                                                                                                                                                                                                                                                                                                                                                                                                                                                                                                                                                                                                                                                                                                                                                                                                                                                                                                                                                                                                                                    | 2%   |                              | To be a second                                                                                                                                                                                                                                                                                                                                                                                                                                                                                                                                                                                                                                                                                                                                                                                                                                                                                                                                                                                                                                                                                                                                                                                                                                                                                                                                                                                                                                                                                                                                                                                                                                                                                                                                                                                                                                                                                                                                                                                                                                                                                                                 |
| Agriculture and Related                                                                                                                                                                                                                                                                                                                                                                                                                                                                                                                                                                                                                                                                                                                                                                                                                                                                                                                                                                                                                                                                                                                                                                                                                                                                                                                                                                                                                                                                                                                                                                                                                                                                                                                                                                                                                                                                                                                                                                                                                                                                                                        | 5%   | Down but Still +             | Weather, Prices?                                                                                                                                                                                                                                                                                                                                                                                                                                                                                                                                                                                                                                                                                                                                                                                                                                                                                                                                                                                                                                                                                                                                                                                                                                                                                                                                                                                                                                                                                                                                                                                                                                                                                                                                                                                                                                                                                                                                                                                                                                                                                                               |
| Trade Center-Retail                                                                                                                                                                                                                                                                                                                                                                                                                                                                                                                                                                                                                                                                                                                                                                                                                                                                                                                                                                                                                                                                                                                                                                                                                                                                                                                                                                                                                                                                                                                                                                                                                                                                                                                                                                                                                                                                                                                                                                                                                                                                                                            | 8%   | <b>Continued Bright Spot</b> | Name of the last o |
| Federal Government                                                                                                                                                                                                                                                                                                                                                                                                                                                                                                                                                                                                                                                                                                                                                                                                                                                                                                                                                                                                                                                                                                                                                                                                                                                                                                                                                                                                                                                                                                                                                                                                                                                                                                                                                                                                                                                                                                                                                                                                                                                                                                             | 8%   | Headwinds                    | Declines                                                                                                                                                                                                                                                                                                                                                                                                                                                                                                                                                                                                                                                                                                                                                                                                                                                                                                                                                                                                                                                                                                                                                                                                                                                                                                                                                                                                                                                                                                                                                                                                                                                                                                                                                                                                                                                                                                                                                                                                                                                                                                                       |
| Nonresident Travel                                                                                                                                                                                                                                                                                                                                                                                                                                                                                                                                                                                                                                                                                                                                                                                                                                                                                                                                                                                                                                                                                                                                                                                                                                                                                                                                                                                                                                                                                                                                                                                                                                                                                                                                                                                                                                                                                                                                                                                                                                                                                                             | 12%  | <b>Moderate Growth</b>       | Strong                                                                                                                                                                                                                                                                                                                                                                                                                                                                                                                                                                                                                                                                                                                                                                                                                                                                                                                                                                                                                                                                                                                                                                                                                                                                                                                                                                                                                                                                                                                                                                                                                                                                                                                                                                                                                                                                                                                                                                                                                                                                                                                         |
| Manufacturing                                                                                                                                                                                                                                                                                                                                                                                                                                                                                                                                                                                                                                                                                                                                                                                                                                                                                                                                                                                                                                                                                                                                                                                                                                                                                                                                                                                                                                                                                                                                                                                                                                                                                                                                                                                                                                                                                                                                                                                                                                                                                                                  | 13%  | High Tech!                   | 1                                                                                                                                                                                                                                                                                                                                                                                                                                                                                                                                                                                                                                                                                                                                                                                                                                                                                                                                                                                                                                                                                                                                                                                                                                                                                                                                                                                                                                                                                                                                                                                                                                                                                                                                                                                                                                                                                                                                                                                                                                                                                                                              |
| <b>Trade Center-Prof. Services</b>                                                                                                                                                                                                                                                                                                                                                                                                                                                                                                                                                                                                                                                                                                                                                                                                                                                                                                                                                                                                                                                                                                                                                                                                                                                                                                                                                                                                                                                                                                                                                                                                                                                                                                                                                                                                                                                                                                                                                                                                                                                                                             | 23%  | High Tech!                   | Y miles in the second                                                                                                                                                                                                                                                                                                                                                                                                                                                                                                                                                                                                                                                                                                                                                                                                                                                                                                                                                                                                                                                                                                                                                                                                                                                                                                                                                                                                                                                                                                                                                                                                                                                                                                                                                                                                                                                                                                                                                                                                                                                                                                          |
| MSU and State Government                                                                                                                                                                                                                                                                                                                                                                                                                                                                                                                                                                                                                                                                                                                                                                                                                                                                                                                                                                                                                                                                                                                                                                                                                                                                                                                                                                                                                                                                                                                                                                                                                                                                                                                                                                                                                                                                                                                                                                                                                                                                                                       | 29%  | <b>Growing Enrollment</b>    |                                                                                                                                                                                                                                                                                                                                                                                                                                                                                                                                                                                                                                                                                                                                                                                                                                                                                                                                                                                                                                                                                                                                                                                                                                                                                                                                                                                                                                                                                                                                                                                                                                                                                                                                                                                                                                                                                                                                                                                                                                                                                                                                |
| Construction                                                                                                                                                                                                                                                                                                                                                                                                                                                                                                                                                                                                                                                                                                                                                                                                                                                                                                                                                                                                                                                                                                                                                                                                                                                                                                                                                                                                                                                                                                                                                                                                                                                                                                                                                                                                                                                                                                                                                                                                                                                                                                                   |      | Recovery!!!                  | 80% of '07                                                                                                                                                                                                                                                                                                                                                                                                                                                                                                                                                                                                                                                                                                                                                                                                                                                                                                                                                                                                                                                                                                                                                                                                                                                                                                                                                                                                                                                                                                                                                                                                                                                                                                                                                                                                                                                                                                                                                                                                                                                                                                                     |