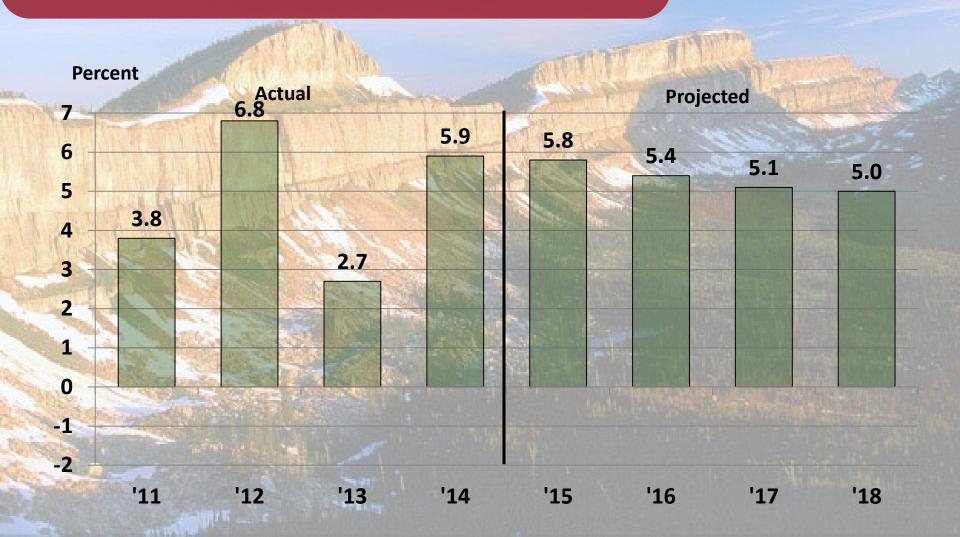

|

## Actual and Projected Change in Nonfarm Earnings, Gallatin County, 2011-2018



## Actual and Projected Change in Nonfarm Earnings, Gallatin County, 2011-2018













#### Weekly U.S, Crude Oil Production, 2014-2015



#### Monthly Oil Production, North Dakota, 2014-2015



#### Monthly Oil Production, Montana 2014-2015



## Monthly Employment, Mining and Logging, Montana, 2014-2015







#### Economist, July 4, 2015, P. 53

"Midland has witnessed multiple booms and busts since the 1920s. Graced by Ferraris during the 2012-2014 boom, its highways are now populated by pickup trucks. Some 20,000-30,000 temporary workers have left."

#### Monthly Employment, Midland, TX Metro Area 2014-2015



"Oil bust leaves energy states in the dust" - money.cnn.com (June, 10 2014)

"What happened after the North Dakota oil boom went bust?"

- The Atlantic (June 27, 2015)