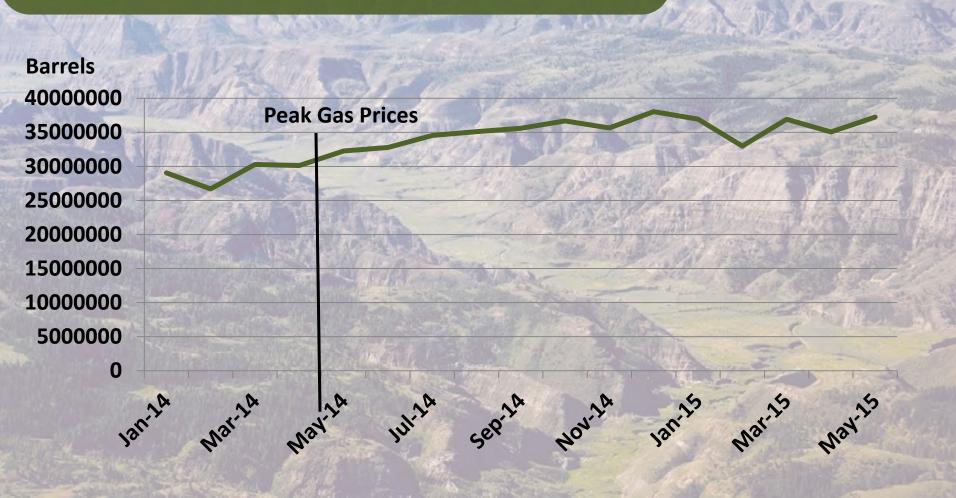

|

## Actual and Projected Change in Nonfarm Earnings, Gallatin County, 2011-2018



## Actual and Projected Change in Nonfarm Earnings, Gallatin County, 2011-2018













#### Weekly U.S, Crude Oil Production, 2014-2015



#### Monthly Oil Production, North Dakota, 2014-2015



#### Monthly Oil Production, Montana 2014-2015



## Monthly Employment, Mining and Logging, Montana, 2014-2015







#### Economist, July 4, 2015, P. 53

"Midland has witnessed multiple booms and busts since the 1920s. Graced by Ferraris during the 2012-2014 boom, its highways are now populated by pickup trucks. Some 20,000-30,000 temporary workers have left."

#### Monthly Employment, Midland, TX Metro Area 2014-2015



"Oil bust leaves energy states in the dust" - money.cnn.com (June, 10 2014)

"What happened after the North Dakota oil boom went bust?"

- The Atlantic (June 27, 2015)



#### North Dakota Department of Mineral Resources

House Appropriations Committee 01/08/2015

Lynn D. Helms, Director



http://www.oilgas.nd.gov

http://www.state.nd.us/ndgs

600 East Boulevard Ave.