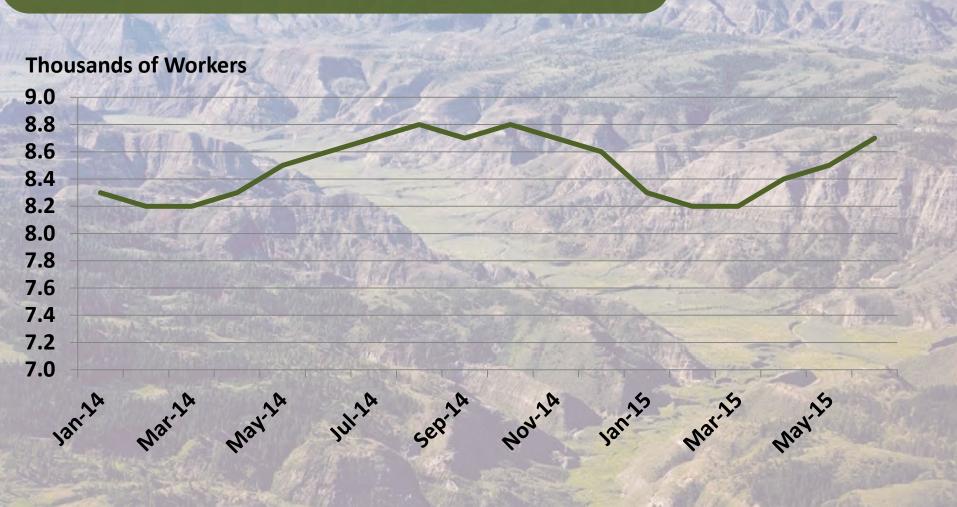

|

## Actual and Projected Change in Nonfarm Earnings, Gallatin County, 2011-2018



## Actual and Projected Change in Nonfarm Earnings, Gallatin County, 2011-2018













#### Weekly U.S, Crude Oil Production, 2014-2015



#### Monthly Oil Production, North Dakota, 2014-2015



#### Monthly Oil Production, Montana 2014-2015



## Monthly Employment, Mining and Logging, Montana, 2014-2015







#### Economist, July 4, 2015, P. 53

"Midland has witnessed multiple booms and busts since the 1920s. Graced by Ferraris during the 2012-2014 boom, its highways are now populated by pickup trucks. Some 20,000-30,000 temporary workers have left."

#### Monthly Employment, Midland, TX Metro Area 2014-2015



"Oil bust leaves energy states in the dust" - money.cnn.com (June, 10 2014)

"What happened after the North Dakota oil boom went bust?"

- The Atlantic (June 27, 2015)



#### North Dakota Department of Mineral Resources

House Appropriations Committee 01/08/2015

Lynn D. Helms, Director



http://www.oilgas.nd.gov

http://www.state.nd.us/ndgs

600 East Boulevard Ave. - Dept 405 Bismarck, ND 58505-0840 (701) 328-8020 (701) 328-8000

|               | Breakeven | Rigs       |