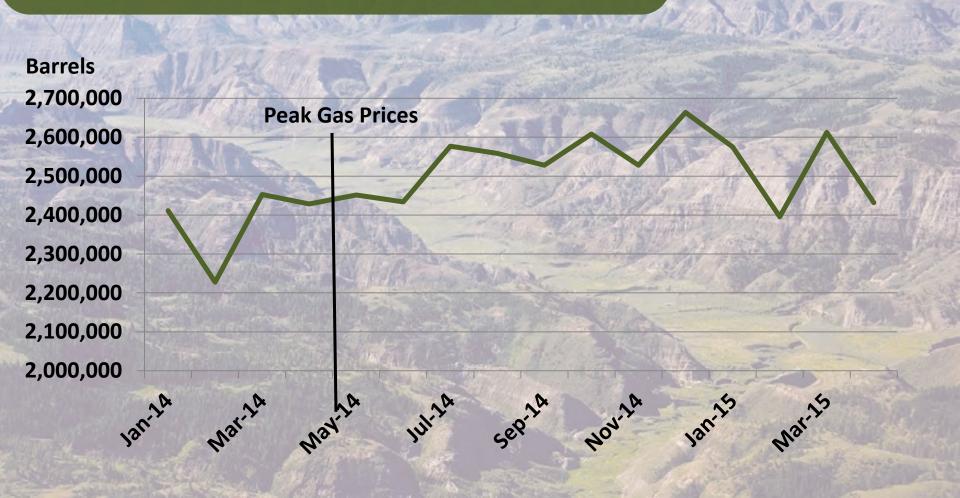

|

## Actual and Projected Change in Nonfarm Earnings, Gallatin County, 2011-2018



## Actual and Projected Change in Nonfarm Earnings, Gallatin County, 2011-2018













#### Weekly U.S, Crude Oil Production, 2014-2015



#### Monthly Oil Production, North Dakota, 2014-2015



#### Monthly Oil Production, Montana 2014-2015



## Monthly Employment, Mining and Logging, Montana, 2014-2015







#### Economist, July 4, 2015, P. 53

"Midland has witnessed multiple booms and busts since the 1920s. Graced by Ferraris during the 2012-2014 boom, its highways are now populated by pickup trucks. Some 20,000-30,000 temporary workers have left."

#### Monthly Employment, Midland, TX Metro Area 2014-2015



"Oil bust leaves energy states in the dust" - money.cnn.com (June, 10 2014)

"What happened after the North Dakota oil boom went bust?"

- The Atlantic (June 27, 2015)



#### North Dakota Department of Mineral Resources

House Appropriations Committee 01/08/2015

Lynn D. Helms, Director



http://www.oilgas.nd.gov

http://www.state.nd.us/ndgs

600 East Boulevard Ave. - Dept 405 Bismarck, ND 58505-0840 (701) 328-8020