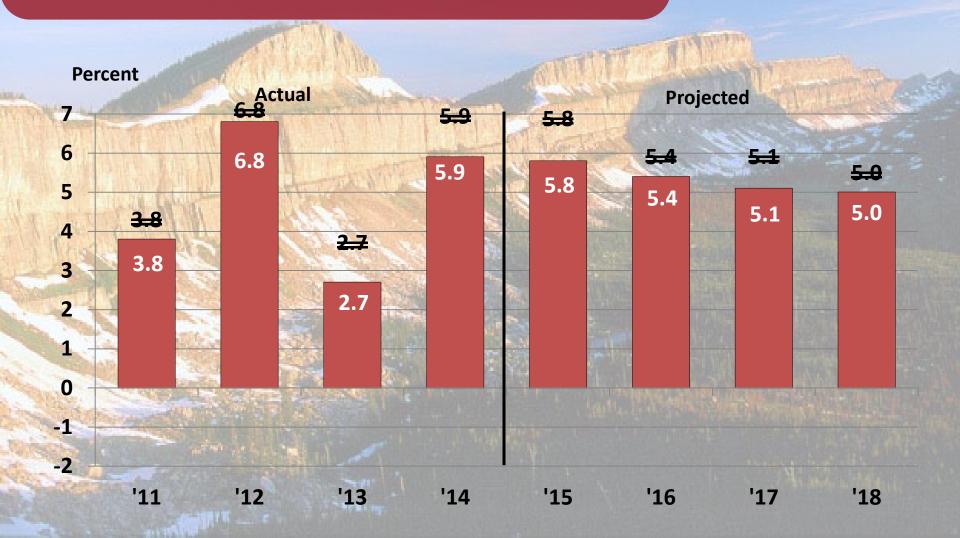

|

## Actual and Projected Change in Nonfarm Earnings, Gallatin County, 2011-2018



## Actual and Projected Change in Nonfarm Earnings, Gallatin County, 2011-2018













#### Weekly U.S, Crude Oil Production, 2014-2015



#### Monthly Oil Production, North Dakota, 2014-2015



#### Monthly Oil Production, Montana 2014-2015



## Monthly Employment, Mining and Logging, Montana, 2014-2015







#### Economist, July 4, 2015, P. 53

"Midland has witnessed multiple booms and busts since the 1920s. Graced by Ferraris during the 2012-2014 boom, its highways are now populated by pickup trucks. Some 20,000-30,000 temporary workers have left."

#### Monthly Employment, Midland, TX Metro Area 2014-2015



"Oil bust leaves energy states in the dust" - money.cnn.com (June, 10 2014)

"What happened after the North Dakota oil boom went bust?"

- The Atlantic (June 27, 2015)



#### North Dakota Department of Mineral Resources

House Appropriations Committee