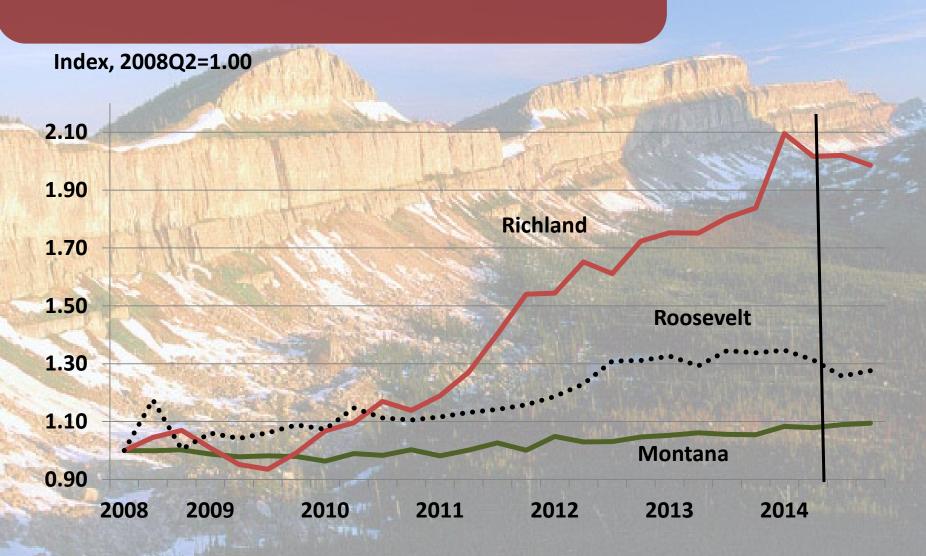

# Gallatin County's Economic Base 2013-2015

| The state of the s | lin. | Feb. '15                     | Aug. '15                                                                                                                                                                                                                                                                                                                                                                                                                                                                                                                                                                                                                                                                                                                                                                                                                                                                                                                                                                                                                                                                                                                                                                                                                                                                                                                                                                                                                                                                                                                                                                                                                                                                                                                                                                                                                                                                                                                                                                                                                                                                                                                       |
|--------------------------------------------------------------------------------------------------------------------------------------------------------------------------------------------------------------------------------------------------------------------------------------------------------------------------------------------------------------------------------------------------------------------------------------------------------------------------------------------------------------------------------------------------------------------------------------------------------------------------------------------------------------------------------------------------------------------------------------------------------------------------------------------------------------------------------------------------------------------------------------------------------------------------------------------------------------------------------------------------------------------------------------------------------------------------------------------------------------------------------------------------------------------------------------------------------------------------------------------------------------------------------------------------------------------------------------------------------------------------------------------------------------------------------------------------------------------------------------------------------------------------------------------------------------------------------------------------------------------------------------------------------------------------------------------------------------------------------------------------------------------------------------------------------------------------------------------------------------------------------------------------------------------------------------------------------------------------------------------------------------------------------------------------------------------------------------------------------------------------------|------|------------------------------|--------------------------------------------------------------------------------------------------------------------------------------------------------------------------------------------------------------------------------------------------------------------------------------------------------------------------------------------------------------------------------------------------------------------------------------------------------------------------------------------------------------------------------------------------------------------------------------------------------------------------------------------------------------------------------------------------------------------------------------------------------------------------------------------------------------------------------------------------------------------------------------------------------------------------------------------------------------------------------------------------------------------------------------------------------------------------------------------------------------------------------------------------------------------------------------------------------------------------------------------------------------------------------------------------------------------------------------------------------------------------------------------------------------------------------------------------------------------------------------------------------------------------------------------------------------------------------------------------------------------------------------------------------------------------------------------------------------------------------------------------------------------------------------------------------------------------------------------------------------------------------------------------------------------------------------------------------------------------------------------------------------------------------------------------------------------------------------------------------------------------------|
| Other Basic                                                                                                                                                                                                                                                                                                                                                                                                                                                                                                                                                                                                                                                                                                                                                                                                                                                                                                                                                                                                                                                                                                                                                                                                                                                                                                                                                                                                                                                                                                                                                                                                                                                                                                                                                                                                                                                                                                                                                                                                                                                                                                                    | 2%   |                              | To be a second                                                                                                                                                                                                                                                                                                                                                                                                                                                                                                                                                                                                                                                                                                                                                                                                                                                                                                                                                                                                                                                                                                                                                                                                                                                                                                                                                                                                                                                                                                                                                                                                                                                                                                                                                                                                                                                                                                                                                                                                                                                                                                                 |
| Agriculture and Related                                                                                                                                                                                                                                                                                                                                                                                                                                                                                                                                                                                                                                                                                                                                                                                                                                                                                                                                                                                                                                                                                                                                                                                                                                                                                                                                                                                                                                                                                                                                                                                                                                                                                                                                                                                                                                                                                                                                                                                                                                                                                                        | 5%   | Down but Still +             | Weather, Prices?                                                                                                                                                                                                                                                                                                                                                                                                                                                                                                                                                                                                                                                                                                                                                                                                                                                                                                                                                                                                                                                                                                                                                                                                                                                                                                                                                                                                                                                                                                                                                                                                                                                                                                                                                                                                                                                                                                                                                                                                                                                                                                               |
| Trade Center-Retail                                                                                                                                                                                                                                                                                                                                                                                                                                                                                                                                                                                                                                                                                                                                                                                                                                                                                                                                                                                                                                                                                                                                                                                                                                                                                                                                                                                                                                                                                                                                                                                                                                                                                                                                                                                                                                                                                                                                                                                                                                                                                                            | 8%   | <b>Continued Bright Spot</b> | Name of the last o |
| Federal Government                                                                                                                                                                                                                                                                                                                                                                                                                                                                                                                                                                                                                                                                                                                                                                                                                                                                                                                                                                                                                                                                                                                                                                                                                                                                                                                                                                                                                                                                                                                                                                                                                                                                                                                                                                                                                                                                                                                                                                                                                                                                                                             | 8%   | Headwinds                    | Declines                                                                                                                                                                                                                                                                                                                                                                                                                                                                                                                                                                                                                                                                                                                                                                                                                                                                                                                                                                                                                                                                                                                                                                                                                                                                                                                                                                                                                                                                                                                                                                                                                                                                                                                                                                                                                                                                                                                                                                                                                                                                                                                       |
| Nonresident Travel                                                                                                                                                                                                                                                                                                                                                                                                                                                                                                                                                                                                                                                                                                                                                                                                                                                                                                                                                                                                                                                                                                                                                                                                                                                                                                                                                                                                                                                                                                                                                                                                                                                                                                                                                                                                                                                                                                                                                                                                                                                                                                             | 12%  | <b>Moderate Growth</b>       | Strong                                                                                                                                                                                                                                                                                                                                                                                                                                                                                                                                                                                                                                                                                                                                                                                                                                                                                                                                                                                                                                                                                                                                                                                                                                                                                                                                                                                                                                                                                                                                                                                                                                                                                                                                                                                                                                                                                                                                                                                                                                                                                                                         |
| Manufacturing                                                                                                                                                                                                                                                                                                                                                                                                                                                                                                                                                                                                                                                                                                                                                                                                                                                                                                                                                                                                                                                                                                                                                                                                                                                                                                                                                                                                                                                                                                                                                                                                                                                                                                                                                                                                                                                                                                                                                                                                                                                                                                                  | 13%  | High Tech!                   | 1                                                                                                                                                                                                                                                                                                                                                                                                                                                                                                                                                                                                                                                                                                                                                                                                                                                                                                                                                                                                                                                                                                                                                                                                                                                                                                                                                                                                                                                                                                                                                                                                                                                                                                                                                                                                                                                                                                                                                                                                                                                                                                                              |
| <b>Trade Center-Prof. Services</b>                                                                                                                                                                                                                                                                                                                                                                                                                                                                                                                                                                                                                                                                                                                                                                                                                                                                                                                                                                                                                                                                                                                                                                                                                                                                                                                                                                                                                                                                                                                                                                                                                                                                                                                                                                                                                                                                                                                                                                                                                                                                                             | 23%  | High Tech!                   | Y miles in the second                                                                                                                                                                                                                                                                                                                                                                                                                                                                                                                                                                                                                                                                                                                                                                                                                                                                                                                                                                                                                                                                                                                                                                                                                                                                                                                                                                                                                                                                                                                                                                                                                                                                                                                                                                                                                                                                                                                                                                                                                                                                                                          |
| MSU and State Government                                                                                                                                                                                                                                                                                                                                                                                                                                                                                                                                                                                                                                                                                                                                                                                                                                                                                                                                                                                                                                                                                                                                                                                                                                                                                                                                                                                                                                                                                                                                                                                                                                                                                                                                                                                                                                                                                                                                                                                                                                                                                                       | 29%  | <b>Growing Enrollment</b>    |                                                                                                                                                                                                                                                                                                                                                                                                                                                                                                                                                                                                                                                                                                                                                                                                                                                                                                                                                                                                                                                                                                                                                                                                                                                                                                                                                                                                                                                                                                                                                                                                                                                                                                                                                                                                                                                                                                                                                                                                                                                                                                                                |
| Construction                                                                                                                                                                                                                                                                                                                                                                                                                                                                                                                                                                                                                                                                                                                                                                                                                                                                                                                                                                                                                                                                                                                                                                                                                                                                                                                                                                                                                                                                                                                                                                                                                                                                                                                                                                                                                                                                                                                                                                                                                                                                                                                   |      | Recovery!!!                  | 80% of '07                                                                                                                                                                                                                                                                                                                                                                                                                                                                                                                                                                                                                                                                                                                                                                                                                                                                                                                                                                                                                                                                                                                                                                                                                                                                                                                                                                                                                                                                                                                                                                                                                                                                                                                                                                                                                                                                                                                                                                                                                                                                                                                     |