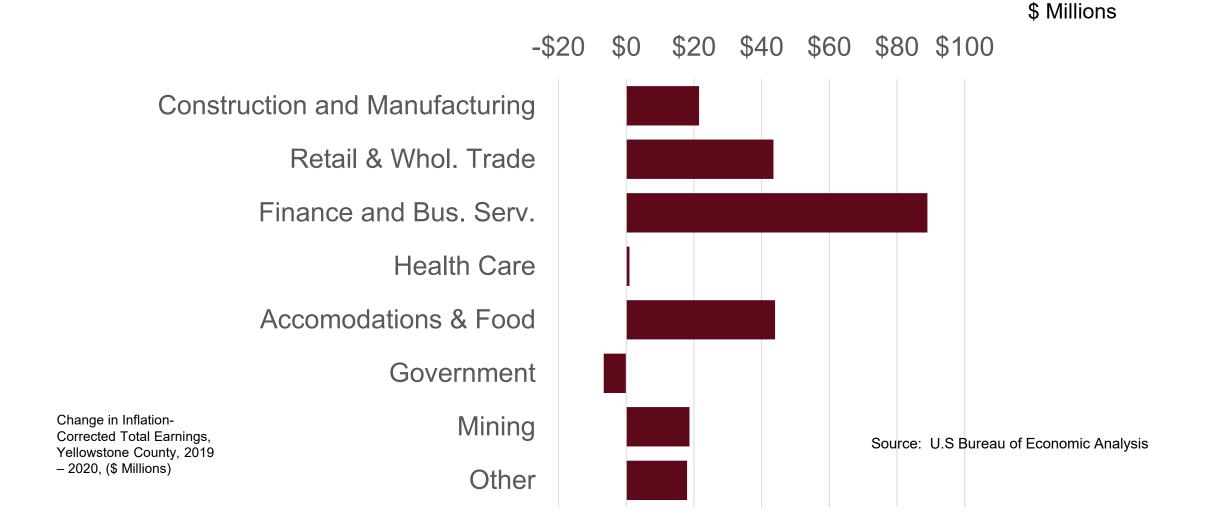

Pre-2007 Peak





#### Housing Permits, Montana, 2000-2022



# Housing Starts, Yellowstone County



<sup>\*2021</sup> data include starts through November only

Source: U.S. Census Bureau and Montana Dept. of Labor and Industry



### Home Prices Continued Rising in 2022

Yellowstone County Market Statistics





# Housing Growth and Population Growth, Yellowstone County, 1980-2020, Percent



Source: U.S. Decennial Census



#### Housing Prices and Median Household Income, Yellowstone County, 1990-2021, Index 2000 = 100



Source: Federal Home Finance Agency and Census Bureau





Source: Internal Revenue Service Migration Data



### **Drivers of Economic Activity**

Percent Share of Income in Basic Industries, Yellowstone County





## **Rebound in Goods Economy Helped Billings**





# Wages and Employment, Yellowstone County, 2019Q1 – 2022Q2

Seasonally Adjusted Index, 2018Q1 = 100



Source: U.S. Bureau of Labor Statistics, Quarterly Census of Employment and Wages



## Yellowstone County Employment as Percent of pre-Pandemic Levels





#### Growth in Nonfarm Earnings, Yellowstone County, 2020-2026



Source: BBER and U.S. Bureau of Economic Analysis