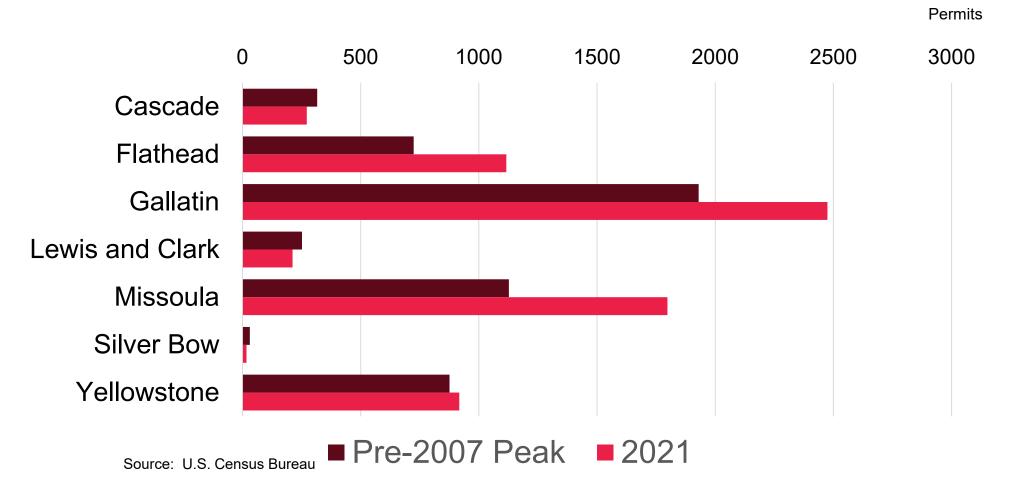

# **Residential Construction Has Surged in Many Markets**

Residential Building Permits, 2021 and Pre-2007 Peak