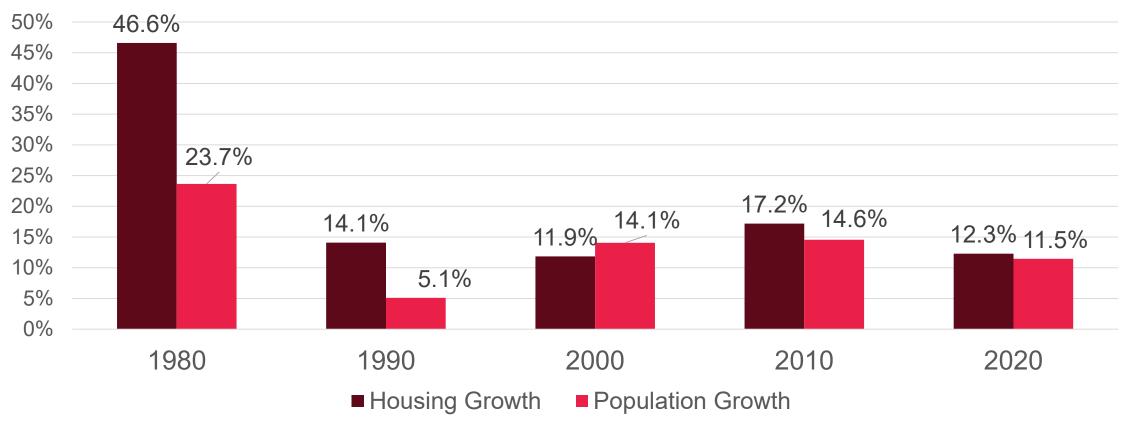

# Housing Growth and Population Growth, Yellowstone County, 1980-2020, Percent

Source: U.S. Decennial Census