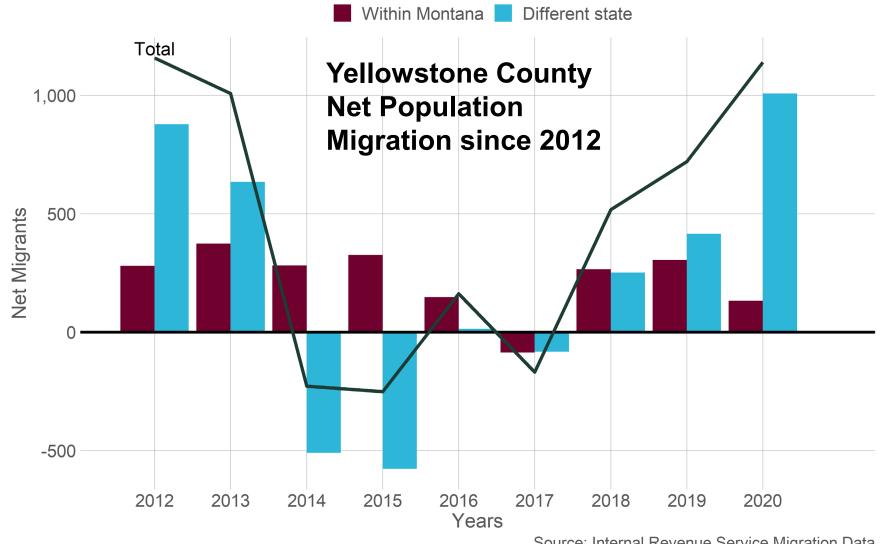

#### Housing Prices and Median Household Income, Yellowstone County, 1990-2021, Index 2000 = 100

Source: Federal Home Finance Agency and Census Bureau

Source: Internal Revenue Service Migration Data