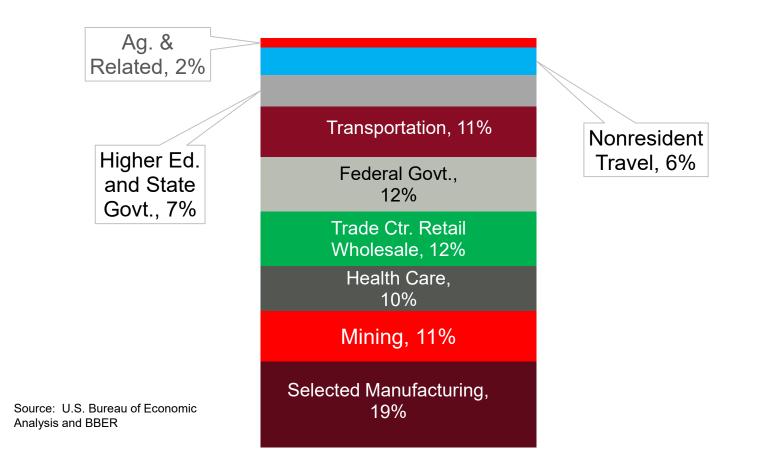

### **Drivers of Economic Activity**

Percent Share of Income in Basic Industries, Yellowstone County