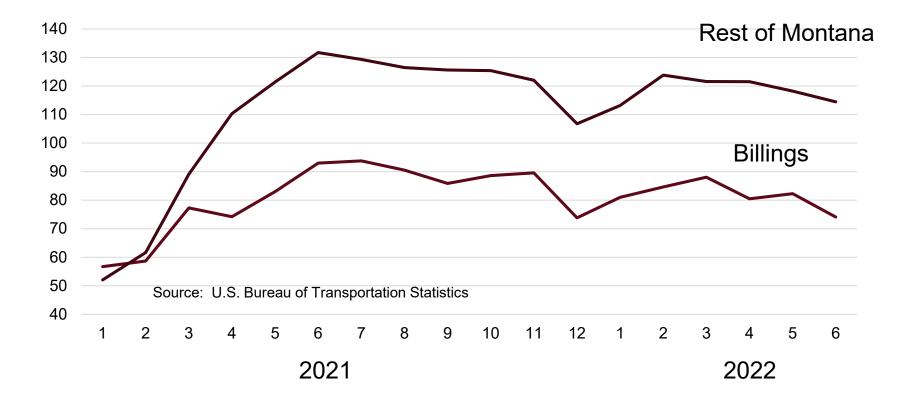

### **Airport Passenger Volume Not Yet Recovered**

Enplanements Relative to 2019 Levels, Percent