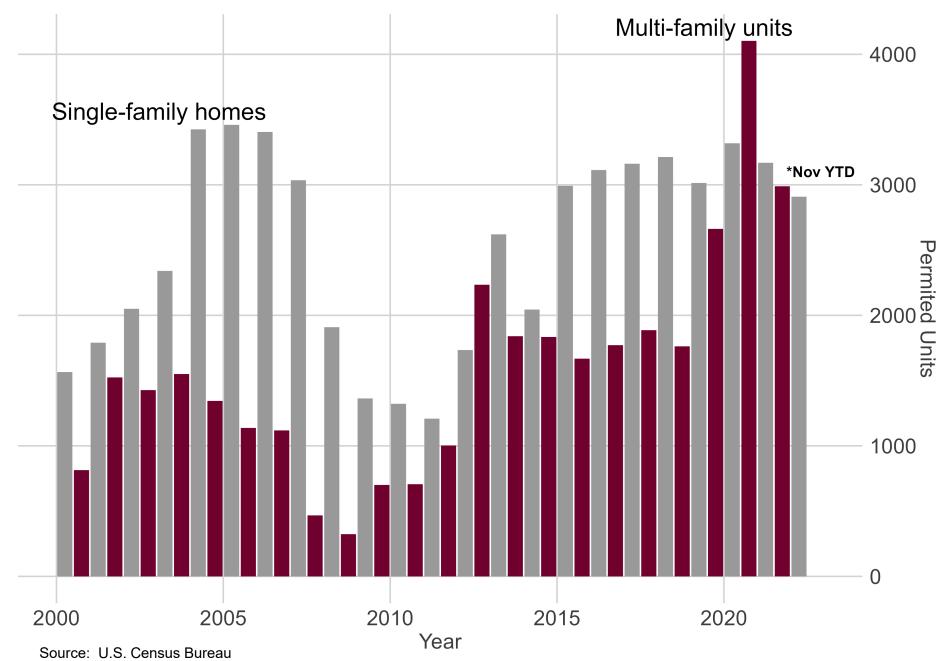

# The Economic Outlook for Yellowstone County

Patrick M. Barkey, Director Bureau of Business and Economic Research University of Montana



# What Are the Biggest Industries in Yellowstone County?





# What Are the Most Prominent Industries in Yellowstone County?

Wage Share Relative to U.S.







BUREAU OF BUSINESS AND ECONOMIC RESEARCH UNIVERSITY OF MONTANA

### **Airport Passenger Volume Not Yet Recovered**

Enplanements Relative to 2019 Levels, Percent





# **Residential Construction Has Surged in Many Markets**

Residential Building Permits, 2021 and Pre-2007 Peak





#### Housing Permits, Montana, 2000-2022



# Housing Starts, Yellowstone County



<sup>\*2021</sup> data include starts through November only

Source: U.S. Census Bureau and Montana Dept. of Labor and Industry



### Home Prices Continued Rising in 2022

Yellowstone County Market Statistics





# Housing Growth and Population Growth, Yellowstone County, 1980-2020, Percent



Source: U.S. Decennial Census



#### Housing Prices and Median Household Income, Yellowstone County, 1990-2021, Index 2000 = 100



Source: Federal Home Finance Agency and Census Bureau





Source: Internal Revenue Service Migration Data



### **Drivers of Economic Activity**

Percent Share of Income in Basic Industries, Yellowstone County





## **Rebound in Goods Economy Helped Billings**





# Wages and Employment, Yellowstone County, 2019Q1 – 2022Q