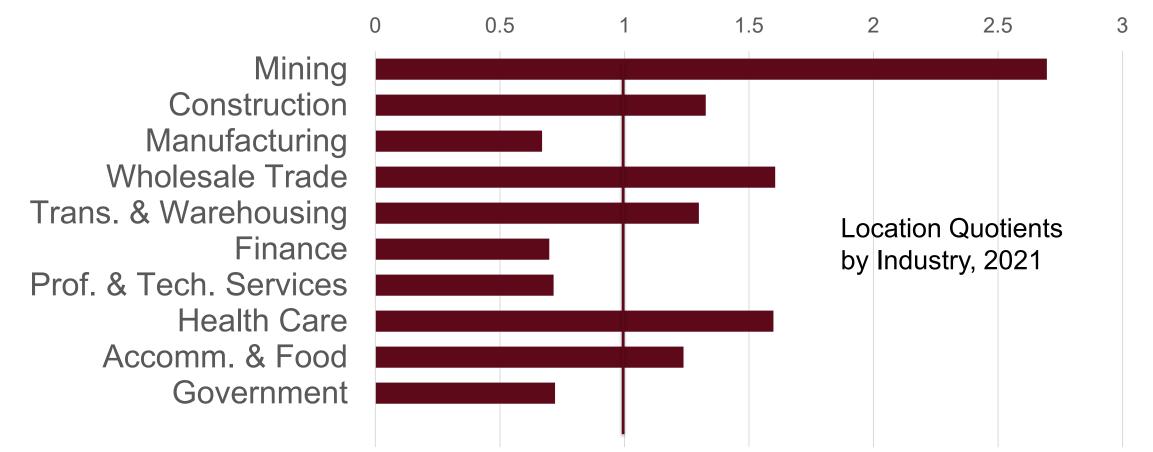

# What Are the Most Prominent Industries in Yellowstone County?

Wage Share Relative to U.S.

BUREAU OF BUSINESS AND ECONOMIC RESEARCH UNIVERSITY OF MONTANA