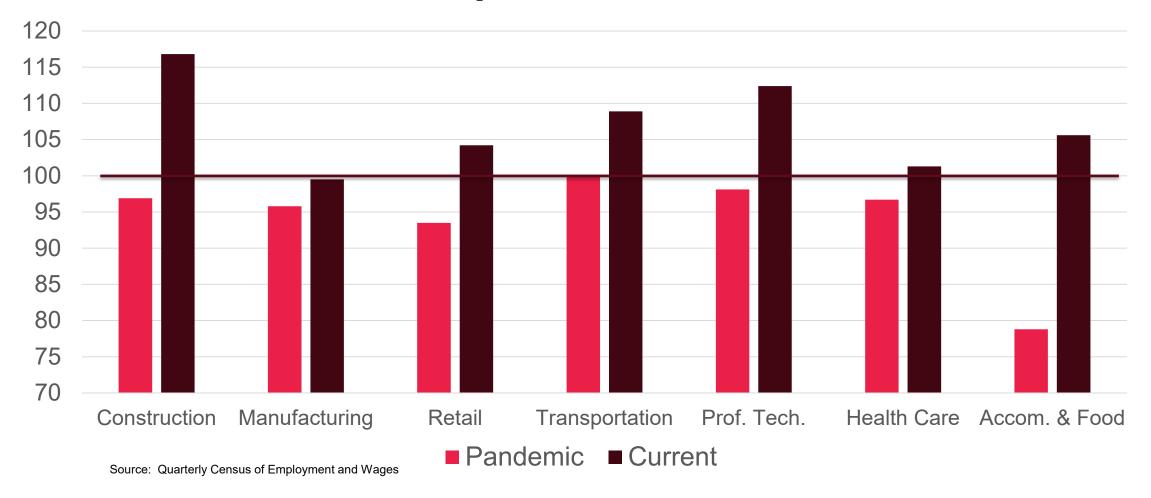

Rising in 2022

Yellowstone County Market Statistics





# Housing Growth and Population Growth, Yellowstone County, 1980-2020, Percent



Source: U.S. Decennial Census



#### Housing Prices and Median Household Income, Yellowstone County, 1990-2021, Index 2000 = 100



Source: Federal Home Finance Agency and Census Bureau





Source: Internal Revenue Service Migration Data



### **Drivers of Economic Activity**

Percent Share of Income in Basic Industries, Yellowstone County





## **Rebound in Goods Economy Helped Billings**





# Wages and Employment, Yellowstone County, 2019Q1 – 2022Q2

Seasonally Adjusted Index, 2018Q1 = 100



Source: U.S. Bureau of Labor Statistics, Quarterly Census of Employment and Wages



## Yellowstone County Employment as Percent of pre-Pandemic Levels





#### Growth in Nonfarm Earnings, Yellowstone County, 2020-2026



Source: BBER and U.S. Bureau of Economic Analysis