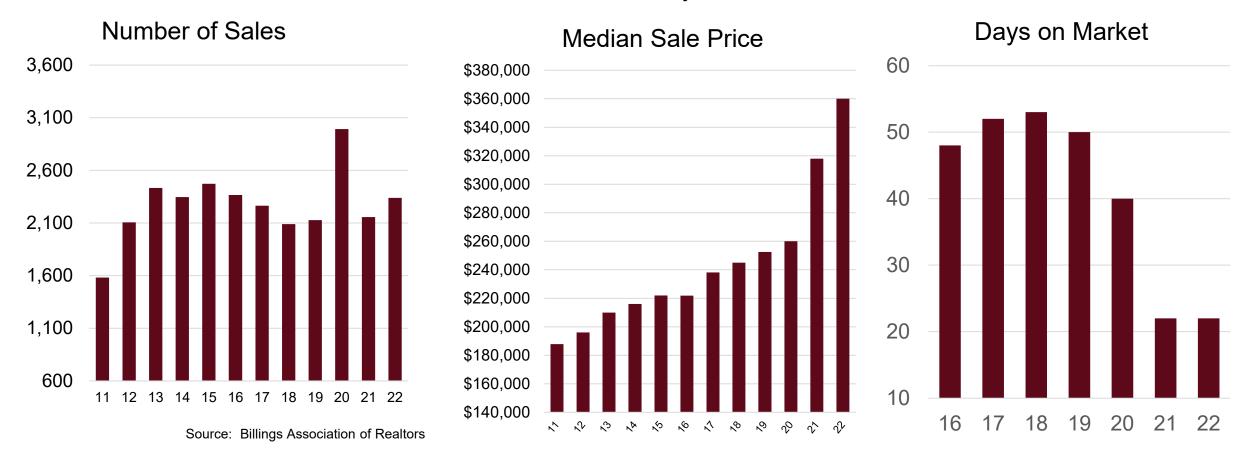

of Business and Economic Research University of Montana



# What Are the Biggest Industries in Yellowstone County?





# What Are the Most Prominent Industries in Yellowstone County?

Wage Share Relative to U.S.







BUREAU OF BUSINESS AND ECONOMIC RESEARCH UNIVERSITY OF MONTANA

### **Airport Passenger Volume Not Yet Recovered**

Enplanements Relative to 2019 Levels, Percent





# **Residential Construction Has Surged in Many Markets**

Residential Building Permits, 2021 and Pre-2007 Peak





#### Housing Permits, Montana, 2000-2022



# Housing Starts, Yellowstone County



<sup>\*2021</sup> data include starts through November only

Source: U.S. Census Bureau and Montana Dept. of Labor and Industry



### Home Prices Continued Rising in 2022

Yellowstone County Market Statistics





# Housing Growth and Population Growth, Yellowstone County, 1980-2020, Percent



Source: U.S. Decennial Census



#### Housing Prices and Median Household Income, Yellowstone County, 1990-2021, Index 2000 = 100



Source: Federal Home Finance Agency and Census Bureau





Source: Internal Revenue Service Migration Data



### **Drivers of Economic Activity**

Percent Share of Income in Basic Industries, Yellowstone County





## **Rebound in Goods Economy Helped Billings**





# Wages and Employment, Yellowstone County, 2019Q1 – 2022Q2

Seasonally Adjusted Index, 2018Q1 = 100



Source: U.S. Bureau of Labor Statistics, Quarterly Census of Employment and Wages



## Yellowstone County Employment as Percent of pre-Pandemic Levels





#### Growth in Nonfarm Earnings, Yellowstone Count