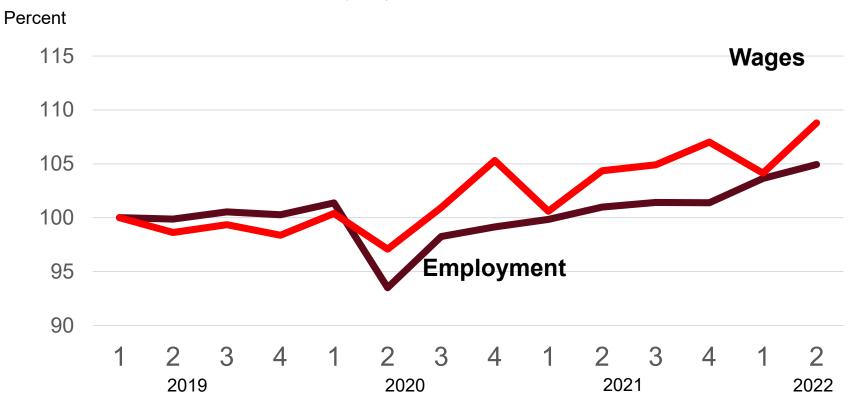

# Wages and Employment, Yellowstone County, 2019Q1 – 2022Q2

Seasonally Adjusted Index, 2018Q1 = 100

Source: U.S. Bureau of Labor Statistics, Quarterly Census of Employment and Wages