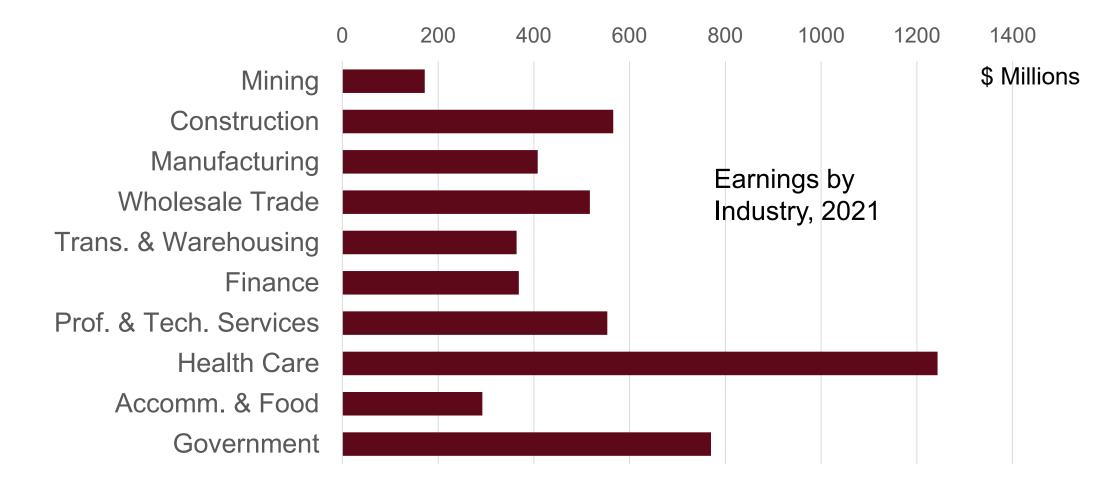

# The Economic Outlook for Yellowstone County

Patrick M. Barkey, Director Bureau of Business and Economic Research University of Montana



# What Are the Biggest Industries in Yellowstone County?





# What Are the Most Prominent Industries in Yellowstone County?

Wage Share Relative to U.S.







BUREAU OF BUSINESS AND ECONOMIC RESEARCH UNIVERSITY OF MONTANA

### **Airport Passenger Volume Not Yet Recovered**

Enplanements Relative to 2019 Levels, Percent





# **Residential Construction Has Surged in Many Markets**

Residential Building Permits, 2021 and Pre-2007 Peak





#### Housing Permits, Montana, 2000-2022



# Housing Starts, Yellowstone County



<sup>\*2021</sup> data include starts through November only

Source: U.S. Census Bureau and Montana Dept. of Labor and Industry



### Home Prices Continued Rising in 2022

Yellowstone County Market Statistics





# Housing Growth and Population Growth, Yellowstone County, 1980-2020, Percent



Source: U.S. Decennial Census