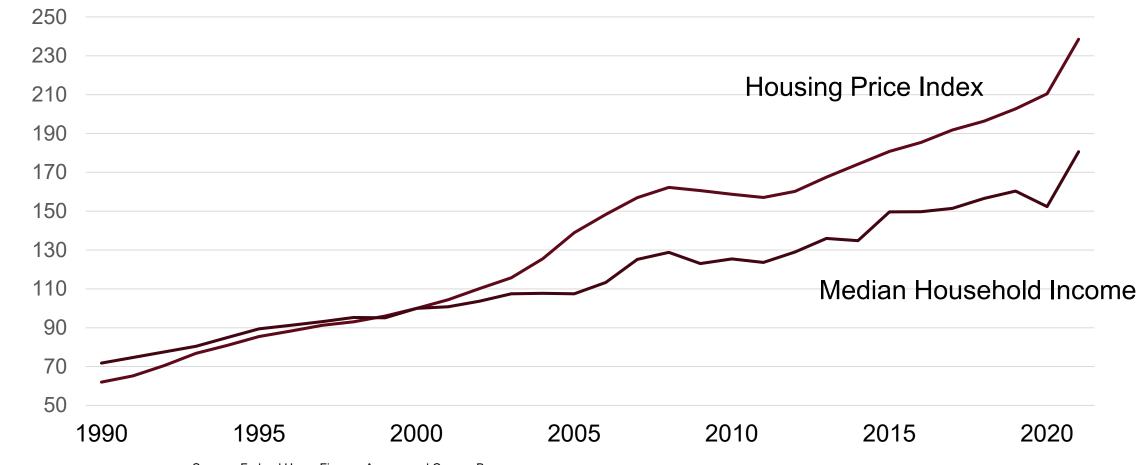

#### Housing Prices and Median Household Income, Yellowstone County, 1990-2021, Index 2000 = 100

Source: Federal Home Finance Agency and Census Bureau

Source: Internal Revenue Service Migration Data