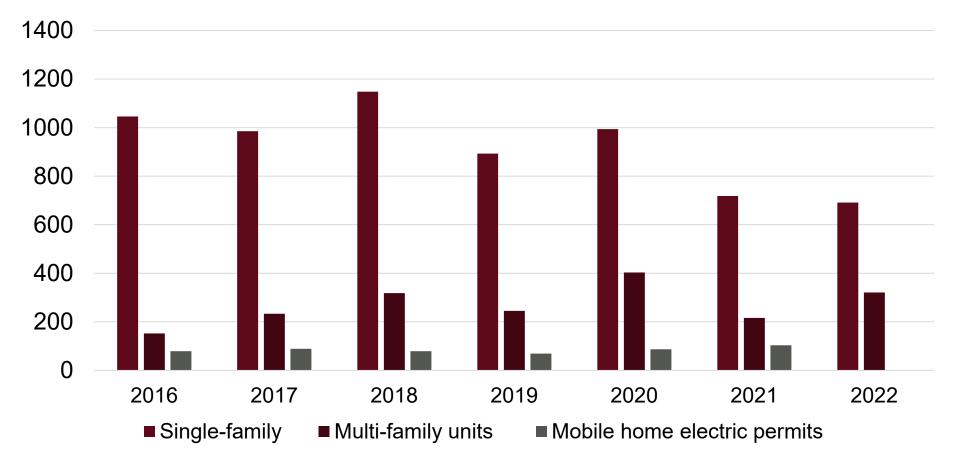

# Housing Starts, Yellowstone County

<sup>\*2021</sup> data include starts through November only

Source: U.S. Census Bureau and Montana Dept. of Labor and Industry