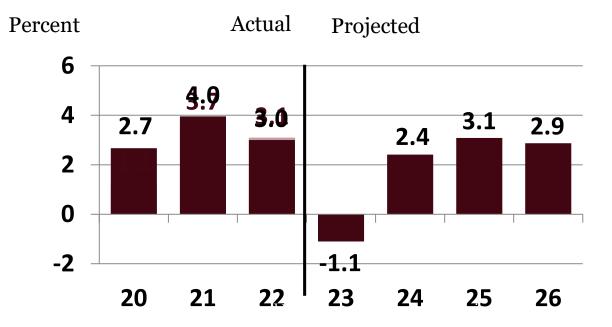

#### Growth in Nonfarm Earnings, Yellowstone County, 2020-2026

Source: BBER and U.S. Bureau of Economic Analysis