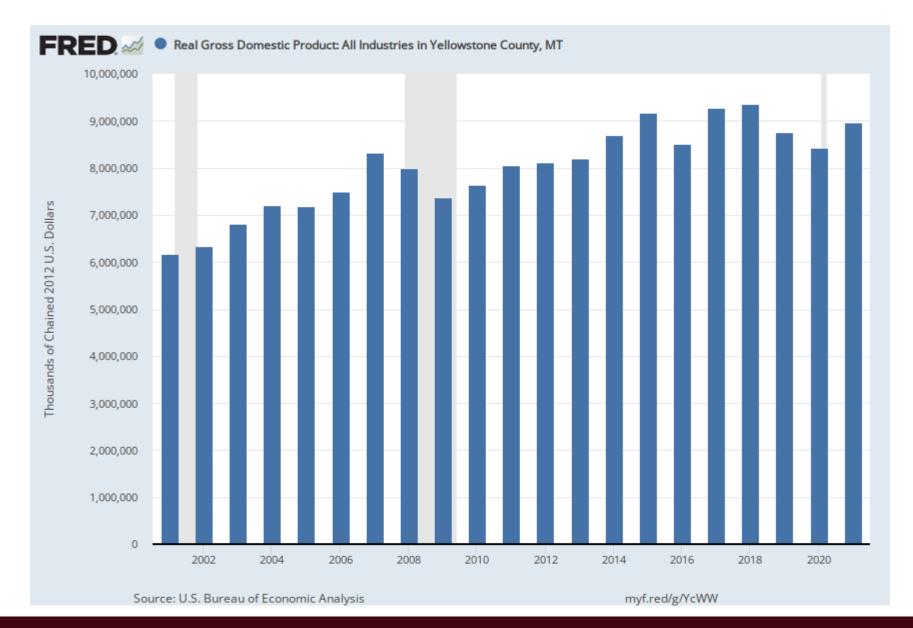

### **Drivers of Economic Activity**

Percent Share of Income in Basic Industries, Yellowstone County

## **Rebound in Goods Economy Helped Billings**