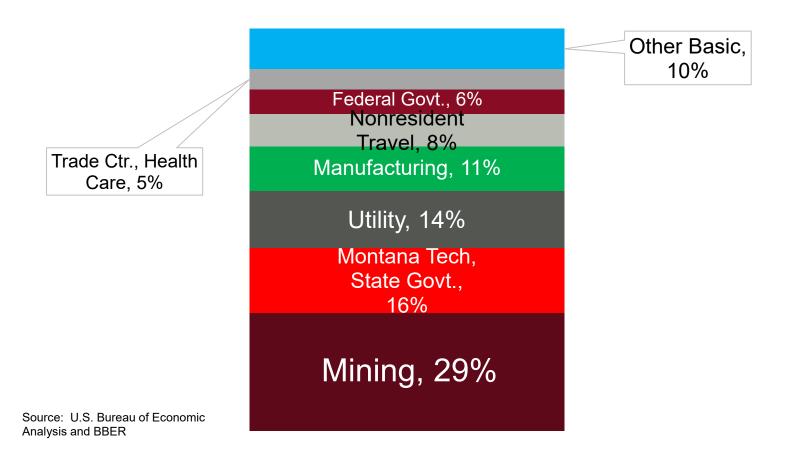

### What Are the Biggest Industries in Silver Bow County?

## What Are the Most Prominent Industries in Silver Bow County?

Wage Share Relative to U.S.

#### **Drivers of Economic Activity**

Percent Share of Income in Basic Industries, Silver Bow County