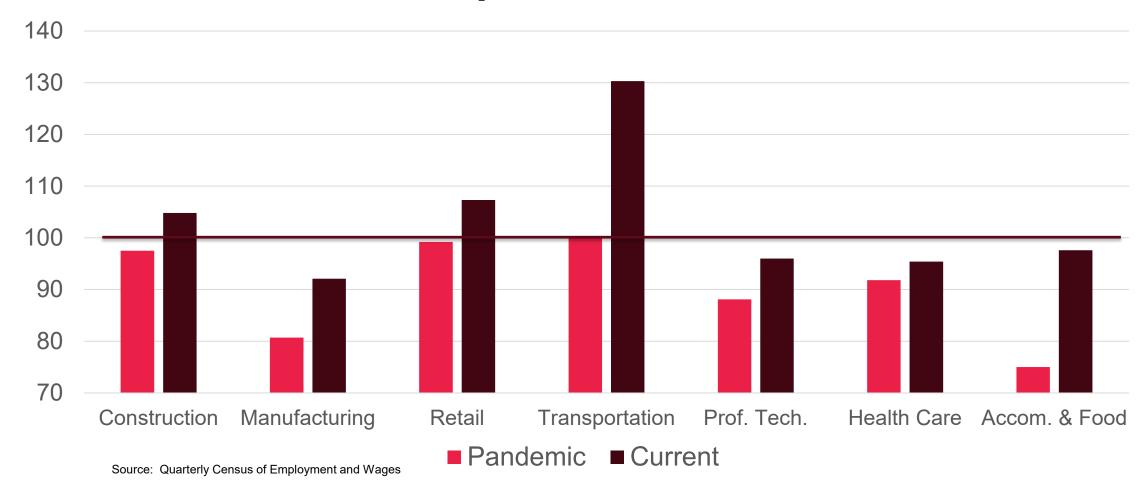

ontana Dept. of Labor and Industry



### **Prices Surge in 2022**

Silver Bow County Market Statistics



### Housing Growth and Population Growth, Silver Bow County, 1980-2020, Percent



Source: U.S. Decennial Census



#### Housing Prices and Median Household Income, Silver Bow County, 1990-2021, Index 2000 = 100



Source: Federal Home Finance Agency and Census Bureau







#### **Drivers of Economic Activity**

Percent Share of Income in Basic Industries, Silver Bow County



### Visitor Spending Rebound is Evident

\$ Millions



### Wages and Employment, Silver Bow County, 2019Q1 – 2022Q2

Seasonally Adjusted Index, 2019Q1 = 100



Source: U.S. Bureau of Labor Statistics, Quarterly Census of Employment and Wages

### Silver Bow County Employment as Percent of pre-Pandemic Levels



### Growth in Nonfarm Earnings, Silver Bow County, 2020-2026



Source: BBER and U.S. Bureau of Economic Analysis