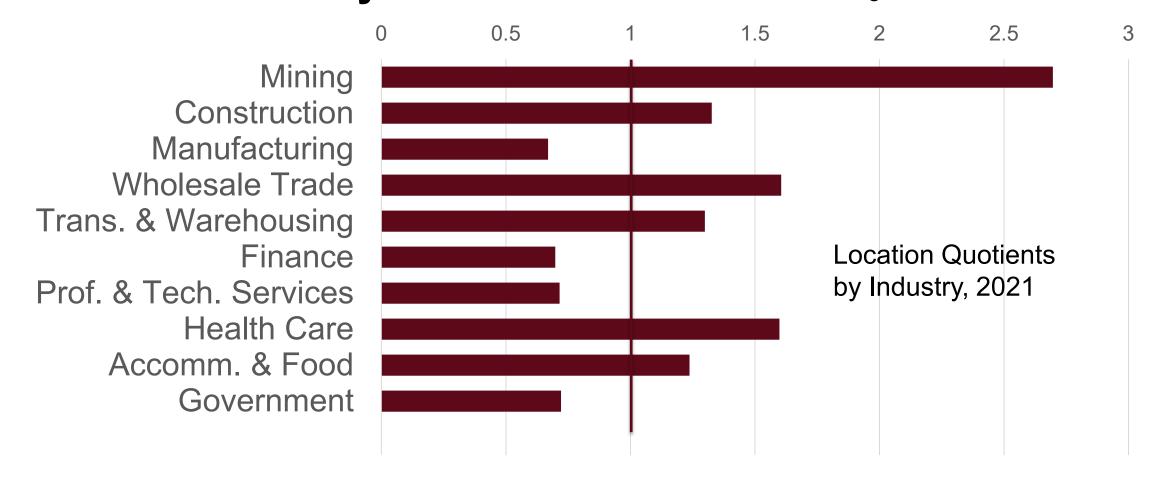

## What Are the Most Prominent Industries in Silver Bow County?

Wage Share Relative to U.S.