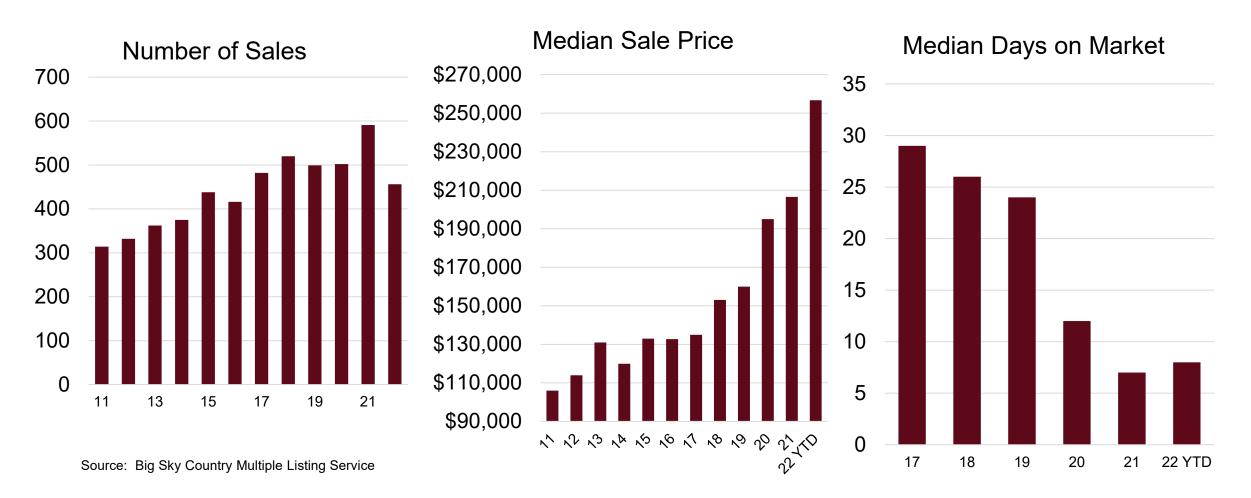

# The Economic Outlook for Silver Bow County

Patrick M. Barkey, Director Bureau of Business and Economic Research University of Montana



### What Are the Biggest Industries in Silver Bow County?



## What Are the Most Prominent Industries in Silver Bow County?

Wage Share Relative to U.S.





### Airport Passenger Volume Not Yet Recovered

Enplanements Relative to 2019 Levels, Percent



### Residential Construction Has Surged in Many Markets

Residential Building Permits, 2021 and Pre-2007 Peak





### **Housing Permits, Montana, 2000-2022**



### **Housing Starts, Silver Bow County**



\*2021 data include starts through November only

Source: U.S. Census Bureau and Montana Dept. of Labor and Industry



### **Prices Surge in 2022**

Silver Bow County Market Statistics



### Housing Growth and Population Growth, Silver Bow County, 1980-2020, Percent



Source: U.S. Decennial Census



#### Housing Prices and Median Household Income, Silver Bow County, 1990-2021, Index 2000 = 100



Source: Federal Home Finance Agency and Census Bureau







#### **Drivers of Economic Activity**

Percent Share of Income in Basic Industries, Silver Bow County



### Visitor Spending Rebound is Evident

\$ Millions



### Wages and Employment, Silver Bow County, 2019Q1 – 2022Q2

Seasonally Adjusted Index, 2019Q1 = 100



Source: U.S. Bureau of Labor Statistics, Quarterly Census of Employment and Wages

### Silver Bow County Employment as Percent of pre-Pandemic Levels



### Growth in Nonfarm Earnings, Silver Bow County, 2020-2026



Source: BBER and U.S. Bureau of Economi