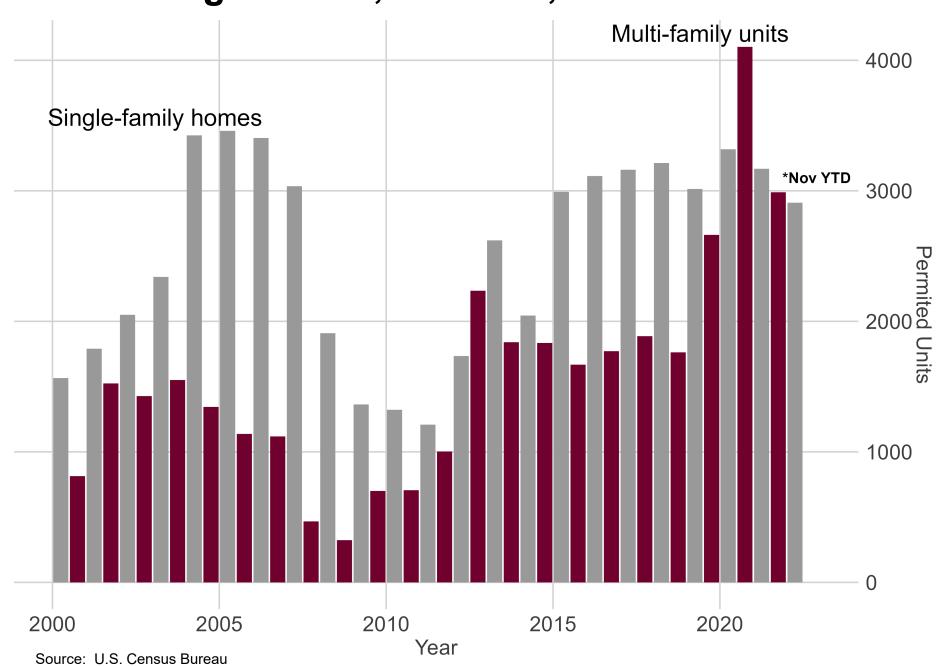

# The Economic Outlook for Silver Bow County

Patrick M. Barkey, Director Bureau of Business and Economic Research University of Montana



### What Are the Biggest Industries in Silver Bow County?



## What Are the Most Prominent Industries in Silver Bow County?

Wage Share Relative to U.S.





### Airport Passenger Volume Not Yet Recovered

Enplanements Relative to 2019 Levels, Percent



### Residential Construction Has Surged in Many Markets

Residential Building Permits, 2021 and Pre-2007 Peak





### **Housing Permits, Montana, 2000-2022**



### **Housing Starts, Silver Bow County**



\*2021 data include starts through November only

Source: U.S. Census Bureau and Montana Dept. of Labor and Industry



### **Prices Surge in 2022**

Silver Bow County Market Statistics



### Housing Growth and Population Growth, Silver Bow County, 1980-2020, Percent



Source: U.S. Decennial Census



#### Housing Prices and Median Household Income, Silver Bow County, 1990-2021, Index 2000 = 100



Source: Federal Home Finance Agency and Census Bureau







#### **Drivers of Economic Activity**

Percent Share of Income in Basic Industries, Silver Bow County



### Visitor Spending Rebound is Evident

\$ Millions



### Wages and Employment, Silver Bow County, 2019Q1 – 2022Q2

Seasonally Adjusted Index, 2019Q1 = 100



Source: U.S. Bureau of