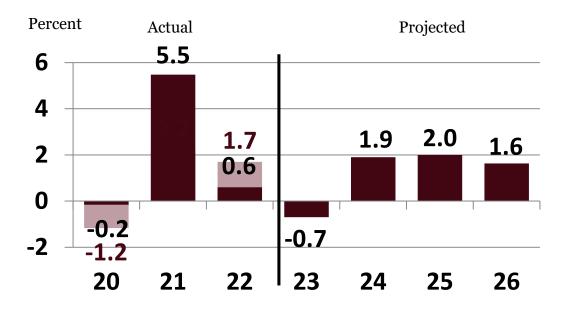

### Growth in Nonfarm Earnings, Silver Bow County, 2020-2026

Source: BBER and U.S. Bureau of Economic Analysis