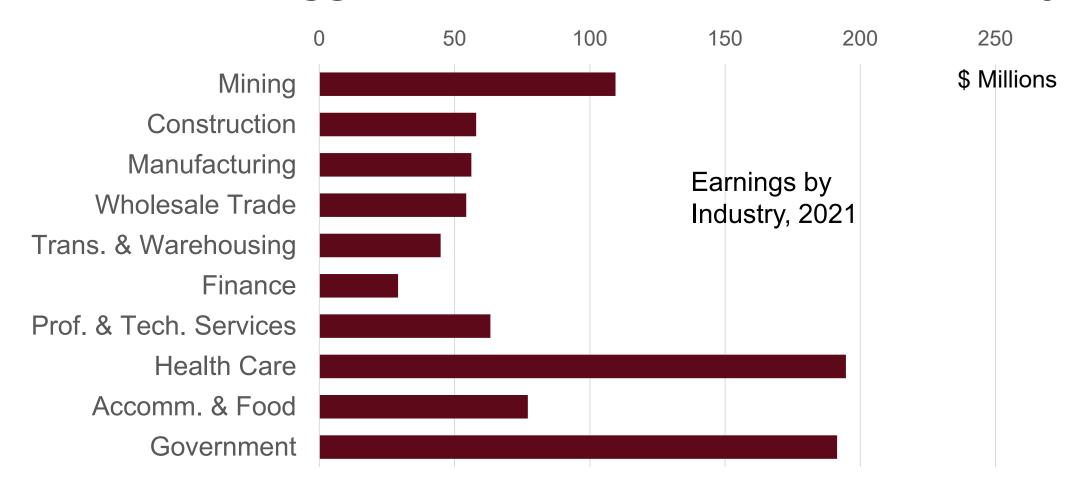

## What Are the Most Prominent Industries in Silver Bow County?

Wage Share Relative to U.S.