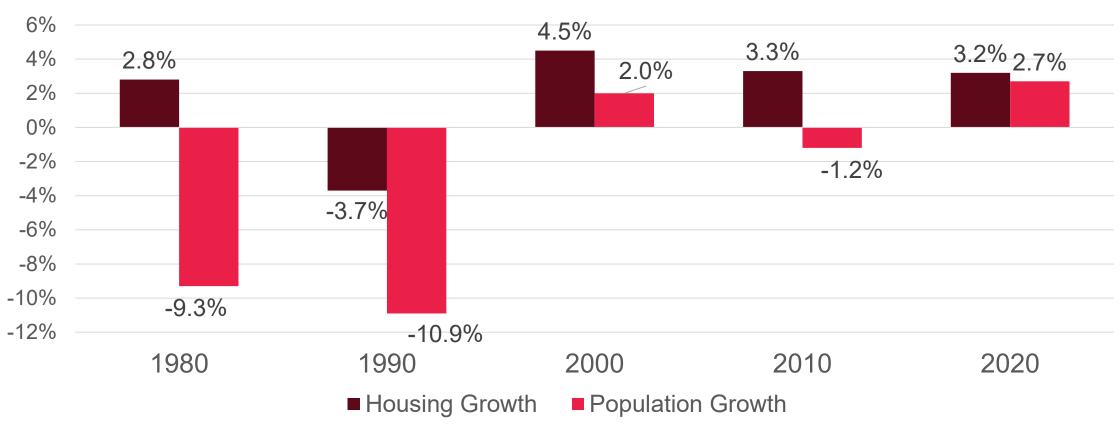

### Housing Growth and Population Growth, Silver Bow County, 1980-2020, Percent

Source: U.S. Decennial Census