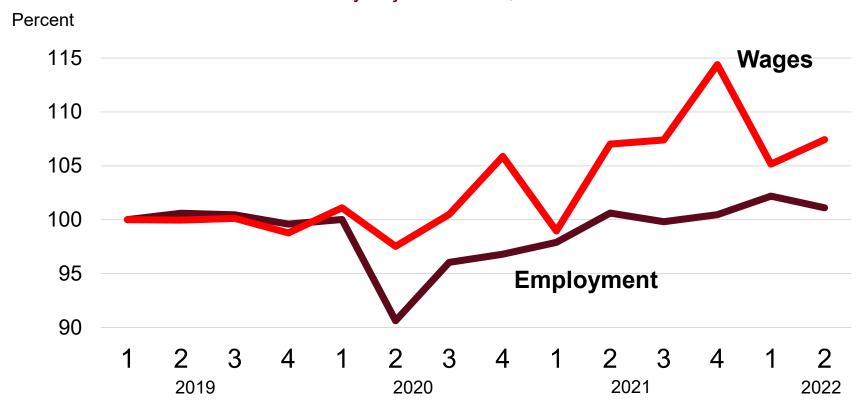

### Wages and Employment, Silver Bow County, 2019Q1 – 2022Q2

Seasonally Adjusted Index, 2019Q1 = 100

Source: U.S. Bureau of Labor Statistics, Quarterly Census of Employment and Wages