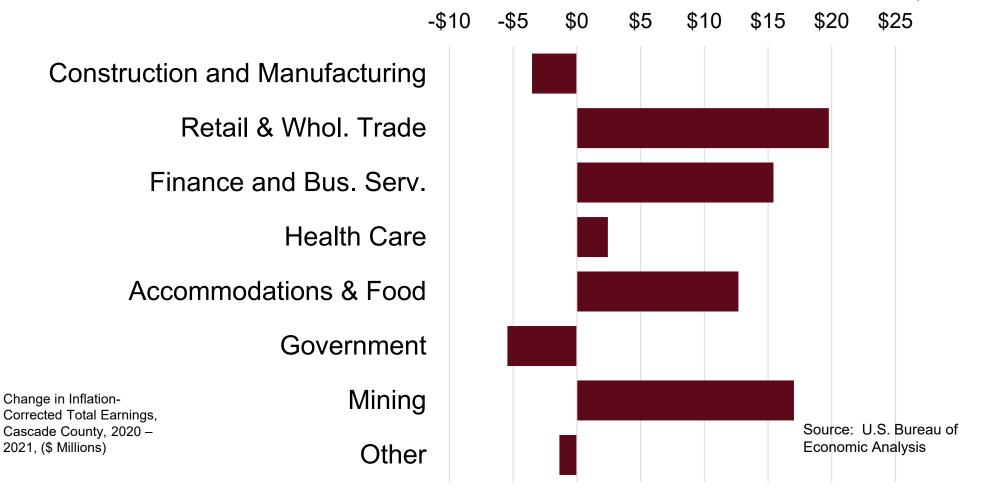

### Growth in Nonfarm Earnings, Silver Bow County, 2020-2026

Source: BBER and U.S. Bureau of Economic Analysis