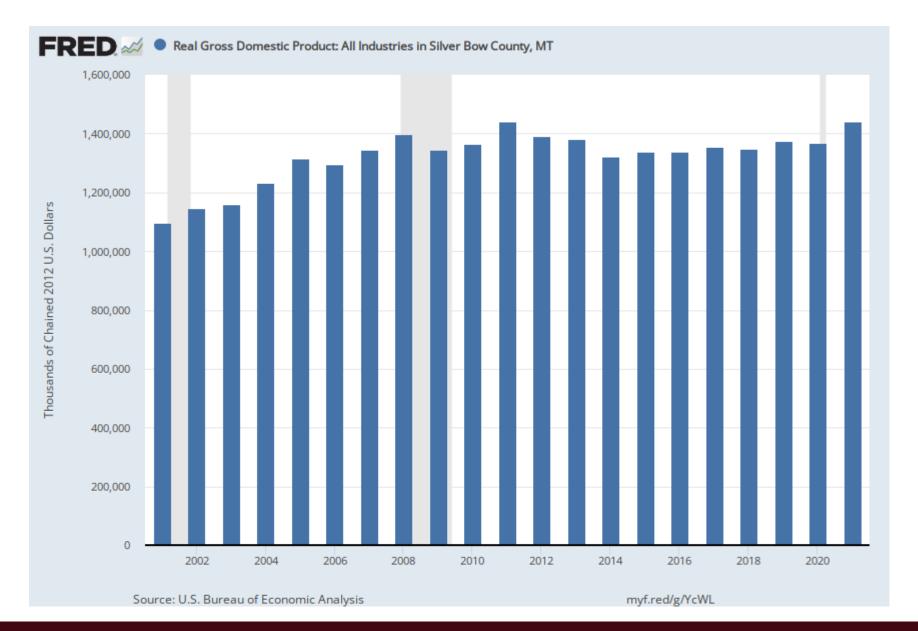

#### **Drivers of Economic Activity**

Percent Share of Income in Basic Industries, Silver Bow County