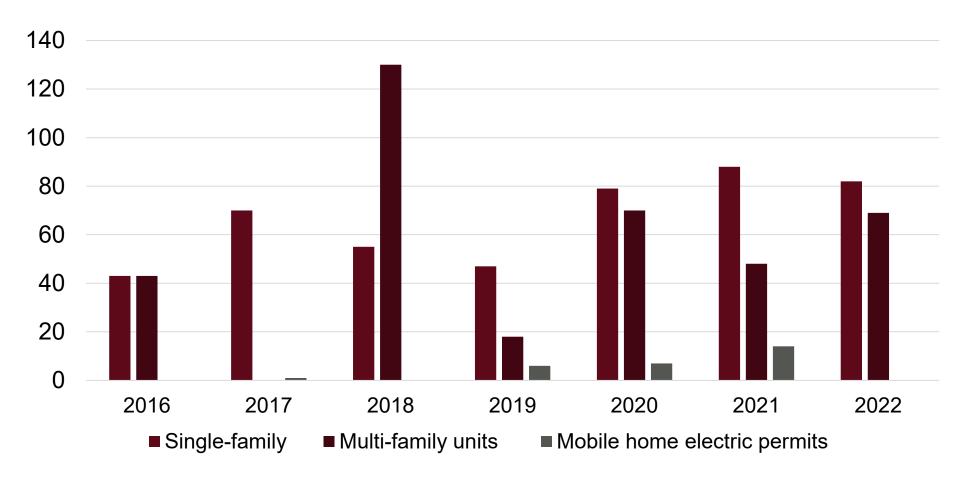

### **Housing Starts, Silver Bow County**

\*2021 data include starts through November only

Source: U.S. Census Bureau and Montana Dept. of Labor and Industry