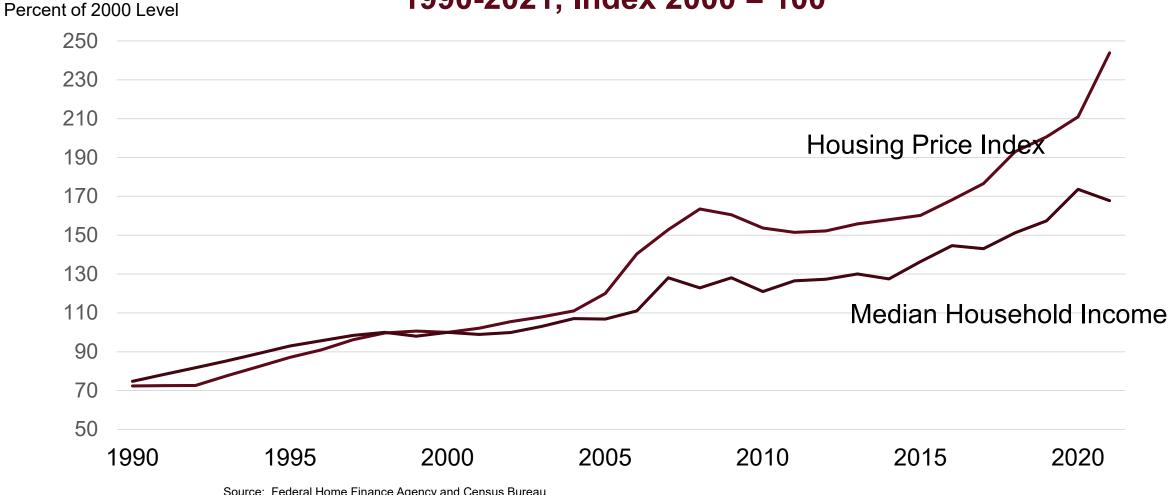

#### Housing Prices and Median Household Income, Silver Bow County, 1990-2021, Index 2000 = 100

Source: Federal Home Finance Agency and Census Bureau