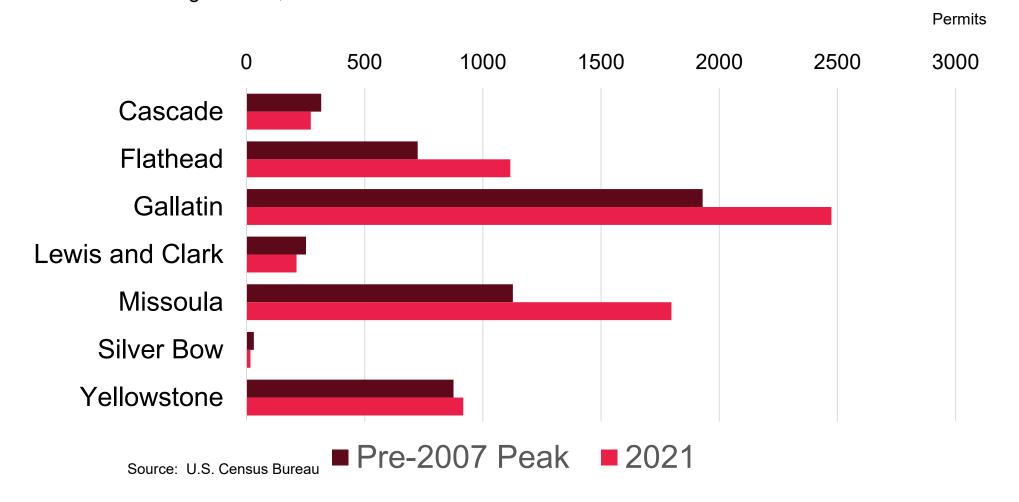

### Residential Construction Has Surged in Many Markets

Residential Building Permits, 2021 and Pre-2007 Peak