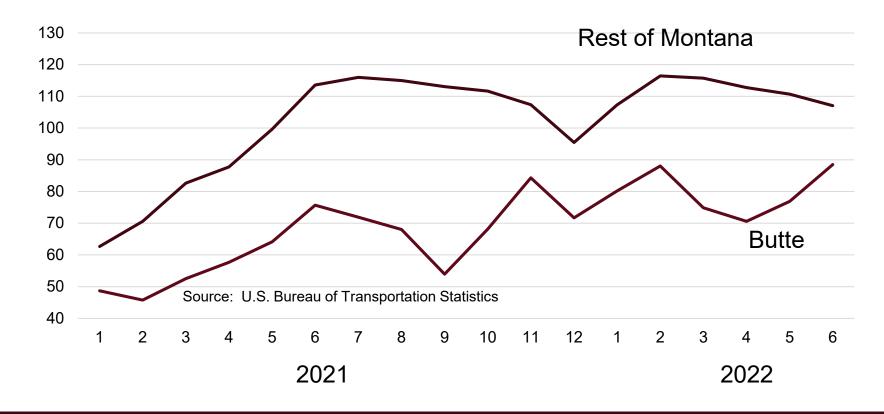

### Airport Passenger Volume Not Yet Recovered

Enplanements Relative to 2019 Levels, Percent