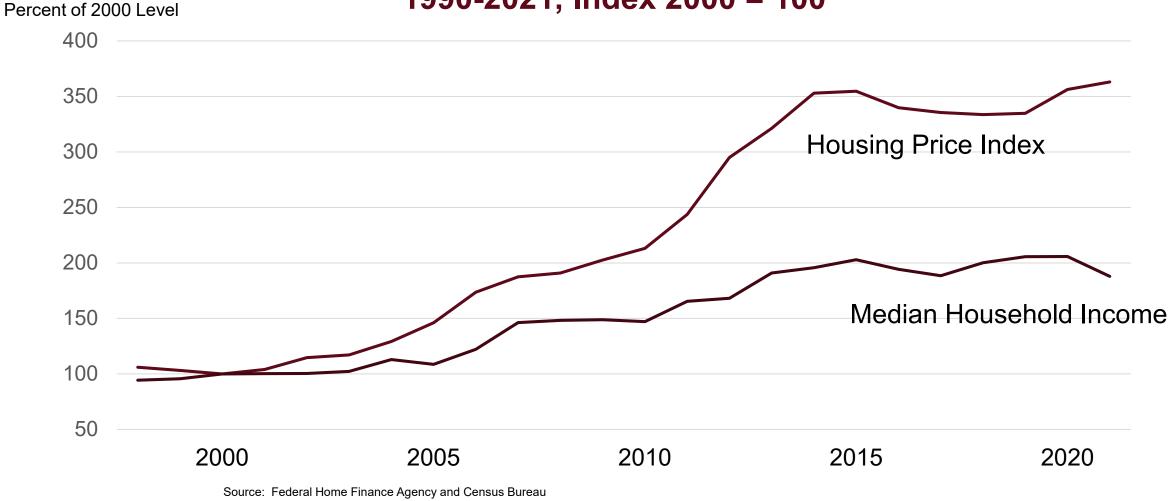

### Housing Prices and Median Household Income, Richland County, 1990-2021, Index 2000 = 100