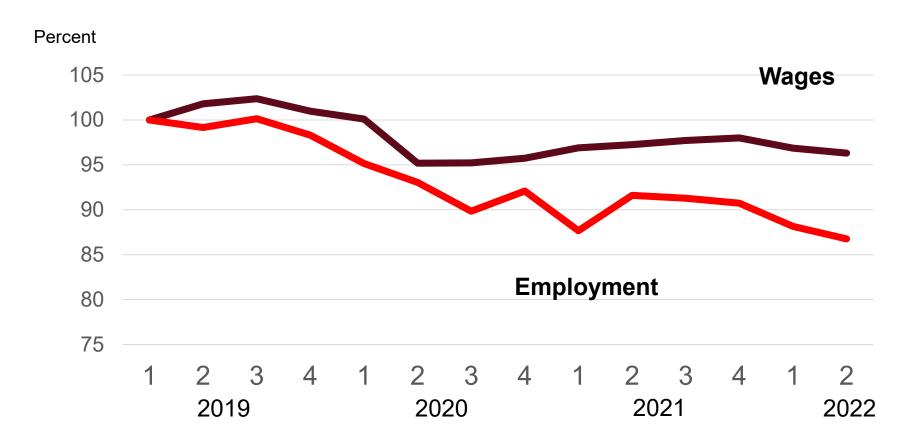

# Wages and Employment, Richland County, 2019Q1 – 2022Q2

Seasonally Adjusted Index, 2019Q1 = 100

Source: U.S. Bureau of Labor Statistics, Quarterly Census of Employment and Wages