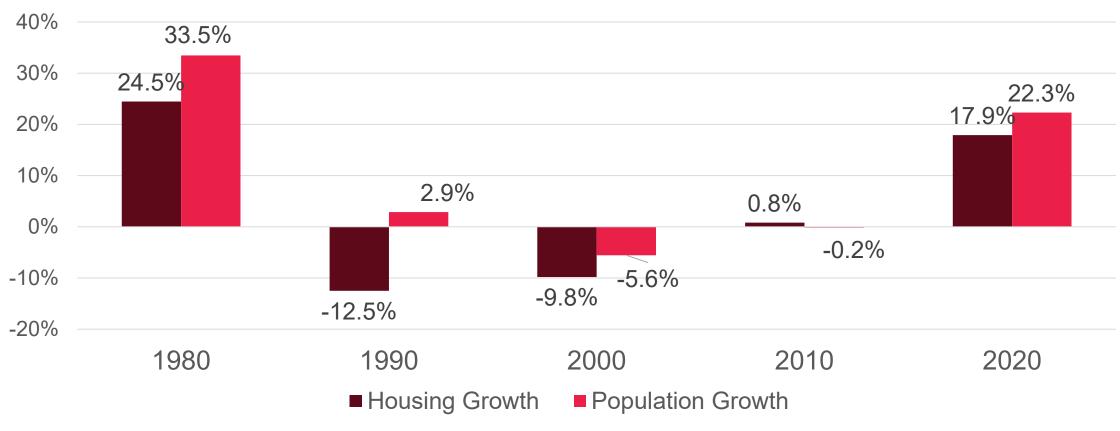

### Housing Growth and Population Growth, Richland County, 1980-2020, Percent

Source: U.S. Decennial Census