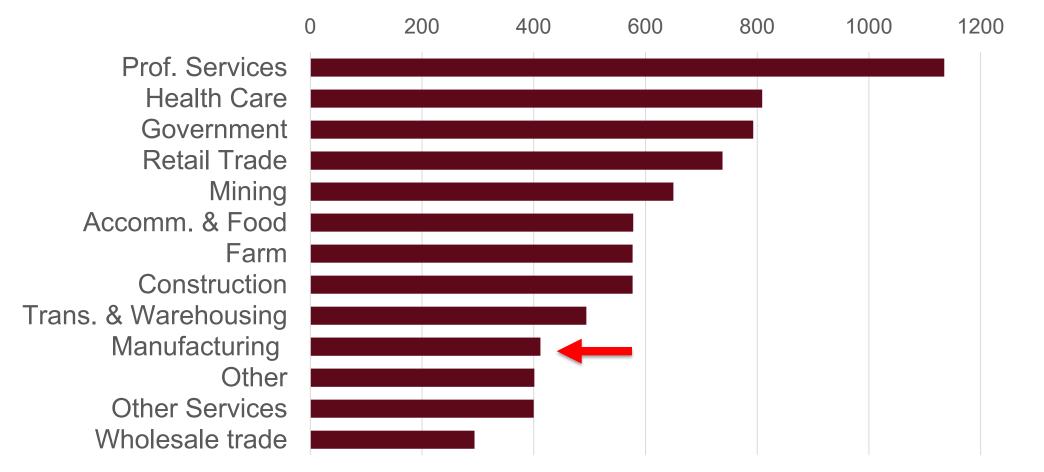

ousing Starts, Richland County**



\*2021 data include starts through November only

Source: U.S. Census Bureau and Montana Dept. of Labor and Industry



### Housing Growth and Population Growth, Richland County, 1980-2020, Percent



Source: U.S. Decennial Census



### Housing Prices and Median Household Income, Richland County, 1990-2021, Index 2000 = 100





#### **Drivers of Economic Activity**

Percent Share of Income in Basic Industries, Richland County



Source: U.S. Bureau of Economic Analysis and BBER

### A Down Year for Oil Activity in 2021



# Wages and Employment, Richland County, 2019Q1 – 2022Q2

Seasonally Adjusted Index, 2019Q1 = 100



Source: U.S. Bureau of Labor Statistics, Quarterly Census of Employment and Wages



### Richland County Employment Profile, 2021





### Growth in Nonfarm Earnings, Richland County, 2020-2026



Source: BBER and U.S. Bureau of Economic Analysis