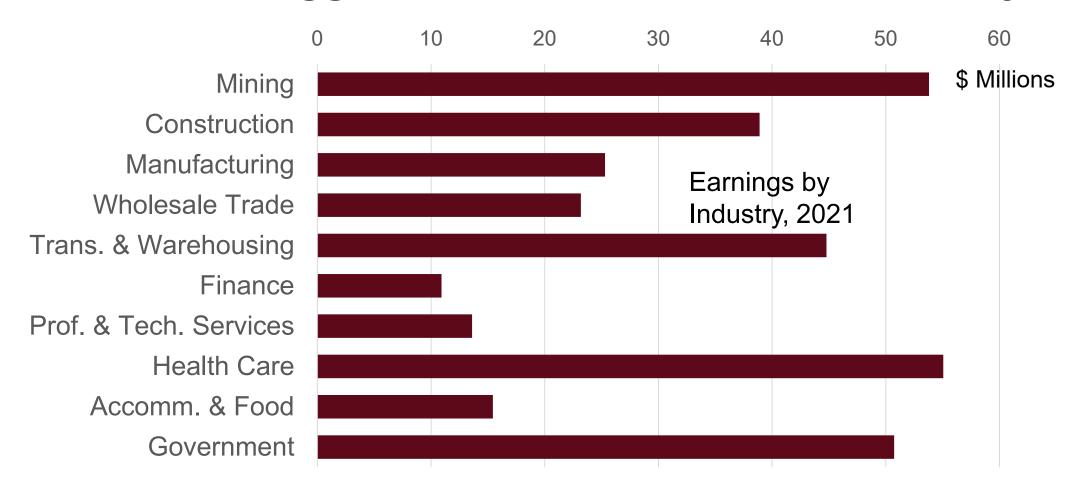

# The Economic Outlook for Richland County

Patrick M. Barkey, Director Bureau of Business and Economic Research University of Montana

### What Are the Biggest Industries in Richland County?



# What Are the Most Prominent Industries in Richland County?

Wage Share Relative to U.S.







#### Airport Passenger Volume Not Yet Recovered

Enplanements Relative to 2019 Levels, Percent



### Residential Construction Has Surged in Many Markets

Residential Building Permits, 2021 and Pre-2007 Peak





#### **Housing Permits, Montana, 2000-2022**



### **Housing Starts, Richland County**



\*2021 data include starts through November only

Source: U.S. Census Bureau and Montana Dept. of Labor and Industry



### Housing Growth and Population Growth, Richland County, 1980-2020, Percent



Source: U.S. Decennial Census



### Housing Prices and Median Household Income, Richland County, 1990-2021, Index 2000 = 100





#### **Drivers of Economic Activity**

Percent Share of Income in