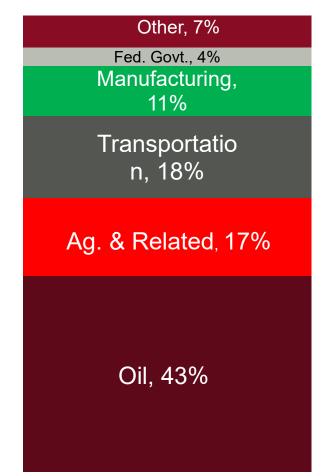

#### **Drivers of Economic Activity**

Percent Share of Income in Basic Industries, Richland County

Source: U.S. Bureau of Economic Analysis and BBER