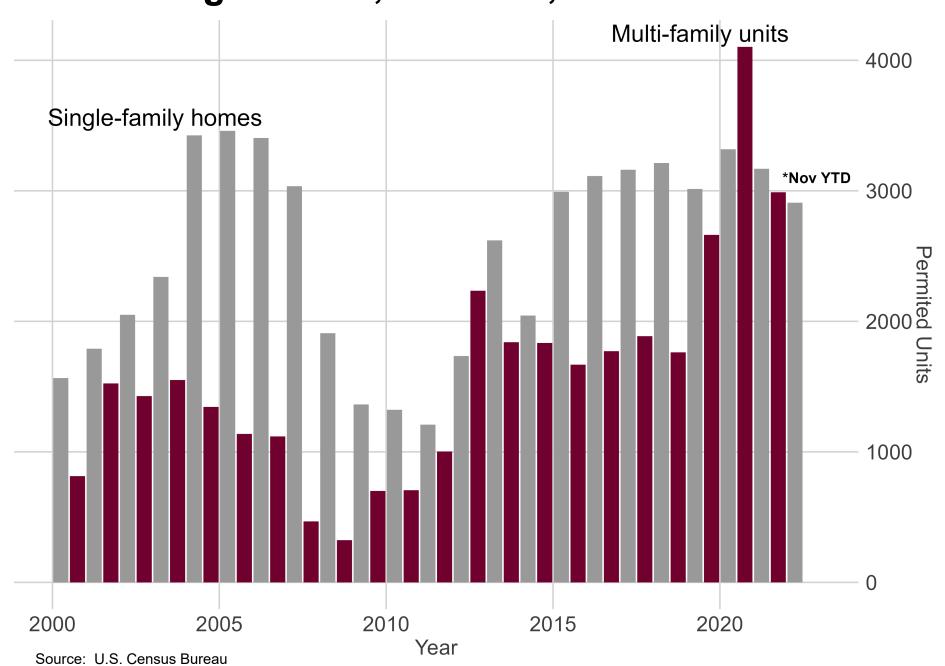

# The Economic Outlook for Richland County

Patrick M. Barkey, Director Bureau of Business and Economic Research University of Montana

### What Are the Biggest Industries in Richland County?



# What Are the Most Prominent Industries in Richland County?

Wage Share Relative to U.S.







#### Airport Passenger Volume Not Yet Recovered

Enplanements Relative to 2019 Levels, Percent



### Residential Construction Has Surged in Many Markets

Residential Building Permits, 2021 and Pre-2007 Peak





#### **Housing Permits, Montana, 2000-2022**



### **Housing Starts, Richland County**



\*2021 data include starts through November only

Source: U.S. Census Bureau and Montana Dept. of Labor and Industry



### Housing Growth and Population Growth, Richland County, 1980-2020, Percent



Source: U.S. Decennial Census



### Housing Prices and Median Household Income, Richland County, 1990-2021, Index 2000 = 100





#### **Drivers of Economic Activity**

Percent Share of Income in Basic Industries, Richland County



Source: U.S. Bureau of Economic Analysis and BBER

### A Down Year for Oil Activity in 2021



# Wages and Employment, Richland County, 2019Q1 – 2022Q2

Seasonally Adjusted Index, 2019Q1 = 100



Source: U.S. Bureau of Labor Statistics, Quarterly Census of Employment and Wages



### Richland County Employment Profile,