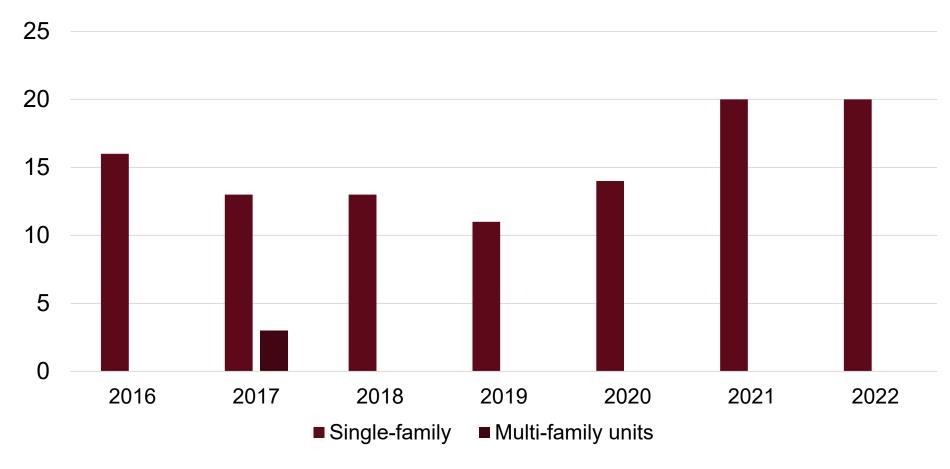

### **Housing Starts, Richland County**

\*2021 data include starts through November only

Source: U.S. Census Bureau and Montana Dept. of Labor and Industry