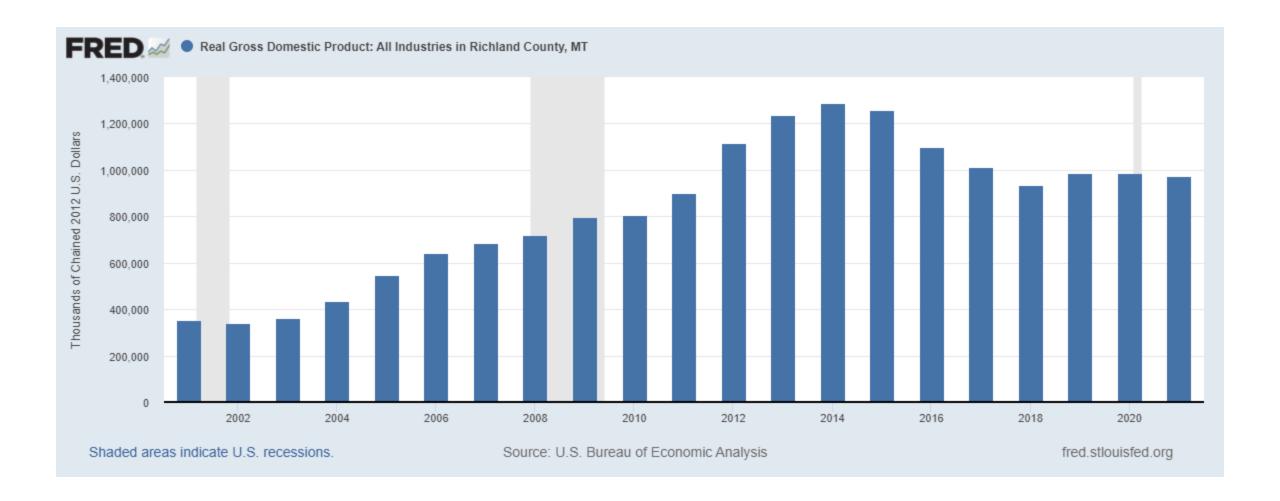

#### **Drivers of Economic Activity**

Percent Share of Income in Basic Industries, Richland County

Source: U.S. Bureau of Economic Analysis and BBER