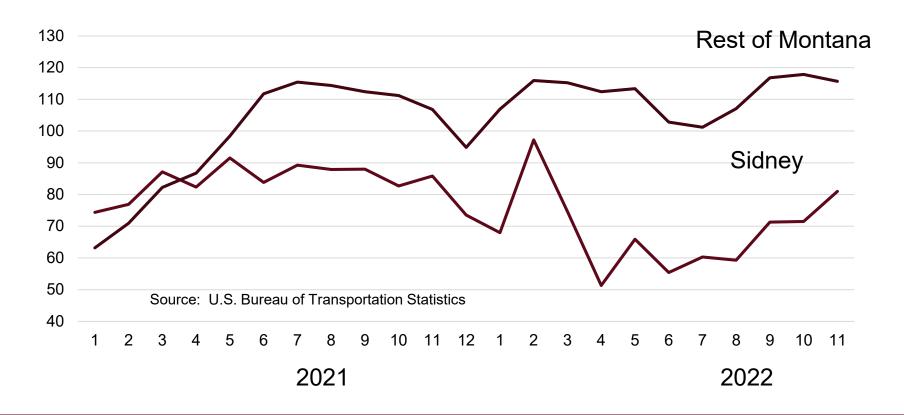

#### Airport Passenger Volume Not Yet Recovered

Enplanements Relative to 2019 Levels, Percent