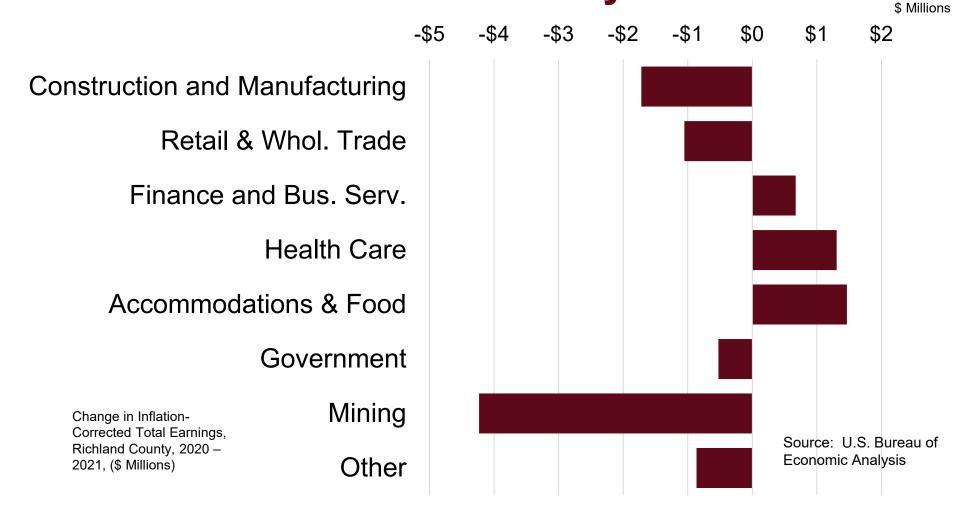

### Growth in Nonfarm Earnings, Richland County, 2020-2026

Source: BBER and U.S. Bureau of Economic Analysis