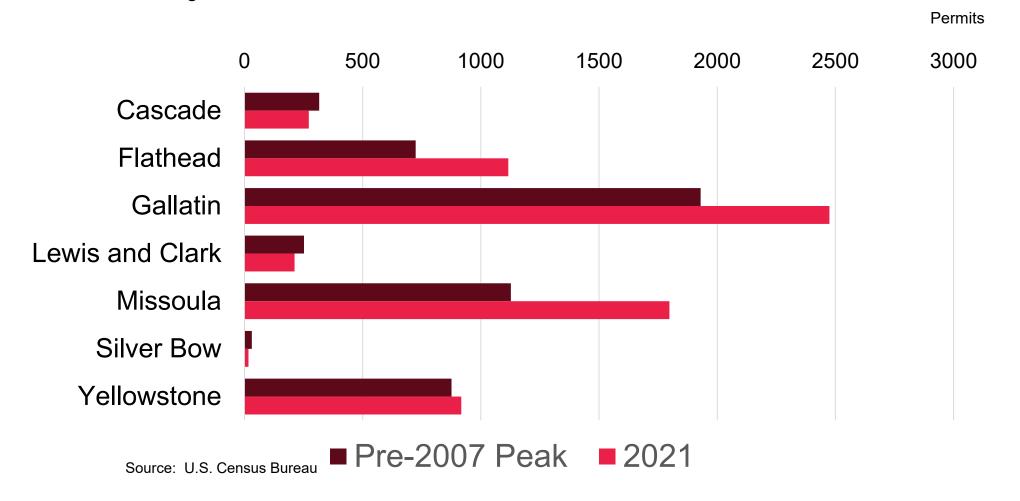

### Residential Construction Has Surged in Many Markets

Residential Building Permits, 2021 and Pre-2007 Peak