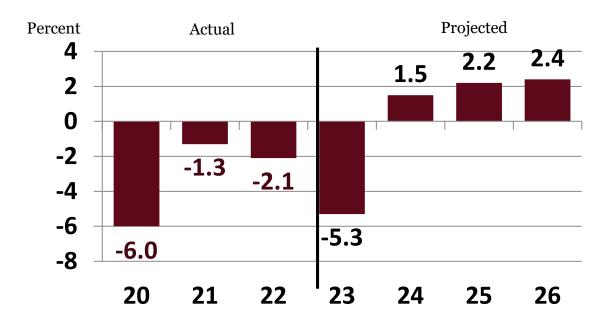

### Growth in Nonfarm Earnings, Richland County, 2020-2026

Source: BBER and U.S. Bureau of Economic Analysis