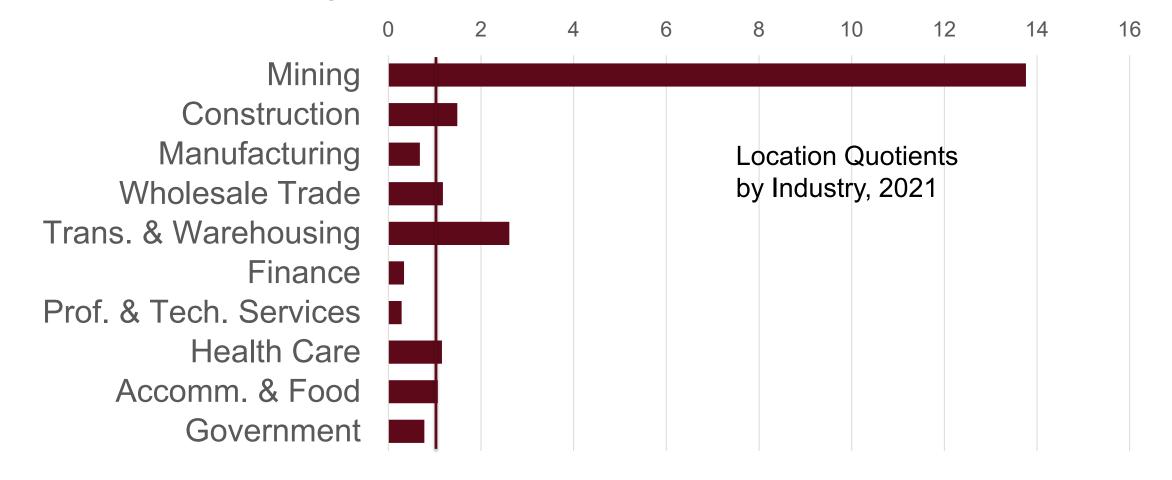

# What Are the Most Prominent Industries in Richland County?

Wage Share Relative to U.S.