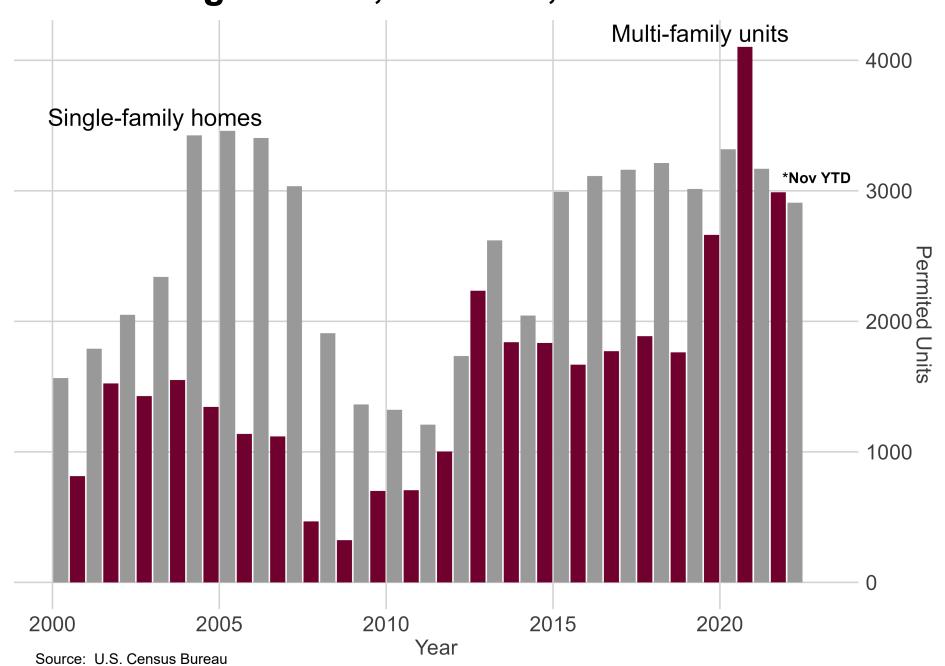

# The Economic Outlook for Missoula and Ravalli Counties

Patrick M. Barkey, Director Bureau of Business and Economic Research University of Montana

# What Are the Biggest Industries in Missoula County?

\$ Millions



Source: U.S. Bureau of Economic Analysis

# What Are the Most Prominent Industries in Missoula County? Wage Sh





# What Are the Biggest Industries in Ravalli County?

\$ Millions



Source: U.S. Bureau of Economic Analysis



# What Are the Most Prominent Industries in Ravalli County? Wage Sh







# Residential Construction Has Surged in Many Markets

Residential Building Permits, 2021 and Pre-2007 Peak





## **Housing Permits, Montana, 2000-2022**



# **Housing Starts, Missoula County**



Source: U.S. Census Bureau and Montana Dept. of Labor and Industry

\*2022 data include starts through November only



# **Housing Starts, Ravalli County**



Source: U.S. Census Bureau and Montana Dept. of Labor and Industry

\*2022 data include starts through November only



# **Markets Remain Tight in 2022**

Missoula County Market Statistics for Single Family Homes







Source: Montana Regional MLS.



## **Home Prices Continued Surging in 2022**

Ravalli County Market Statistics for Single Family Homes







Source: Montana Regional MLS.



# Housing Growth and Population Growth, Missoula County, 1980-2020, Percent



Source: U.S. Decennial Census

#### Housing Prices and Median Household Income, Missoula County, 1990-2021, Index 2000 =