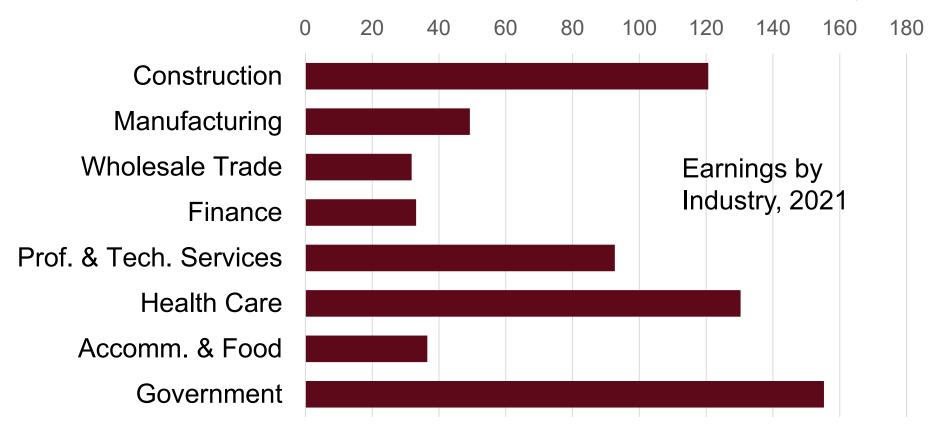

# What Are the Biggest Industries in Ravalli County?

\$ Millions

Source: U.S. Bureau of Economic Analysis