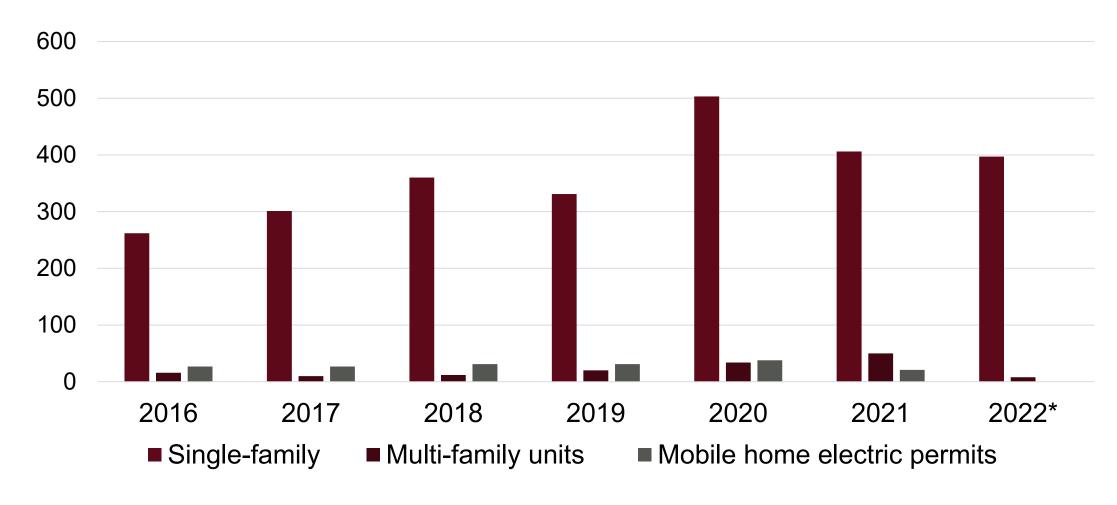

# **Housing Starts, Missoula County**

Source: U.S. Census Bureau and Montana Dept. of Labor and Industry

\*2022 data include starts through November only

# **Housing Starts, Ravalli County**

Source: U.S. Census Bureau and Montana Dept. of Labor and Industry

\*2022 data include starts through November only