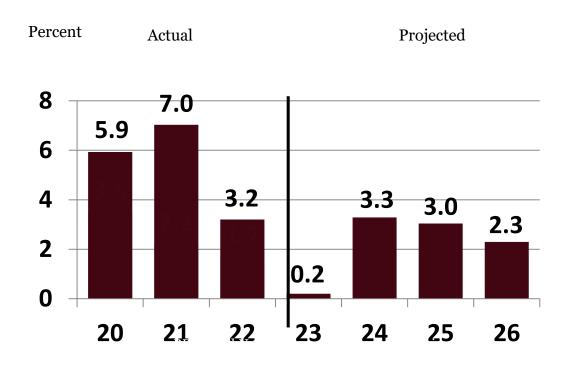

## Growth in Nonfarm Earnings, Ravalli County, 2020-2026

Source: BBER and U.S. Bureau of Economic Analysis