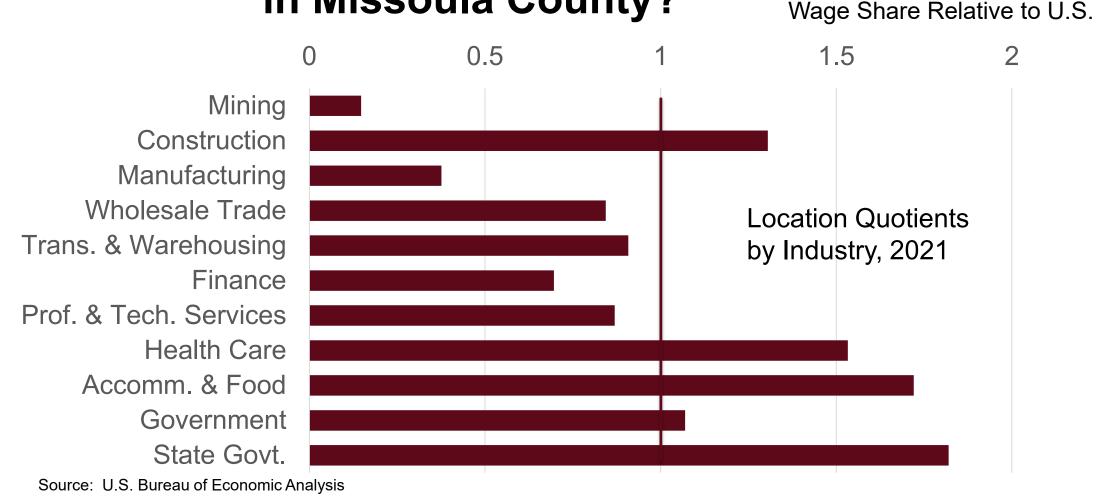

# The Economic Outlook for Missoula and Ravalli Counties

Patrick M. Barkey, Director Bureau of Business and Economic Research University of Montana

# What Are the Biggest Industries in Missoula County?

\$ Millions



Source: U.S. Bureau of Economic Analysis

# What Are the Most Prominent Industries in Missoula County? Wage Sh





# What Are the Biggest Industries in Ravalli County?

\$ Millions



Source: U.S. Bureau of Economic Analysis



# What Are the Most Prominent Industries in Ravalli County? Wage Sh







# Residential Construction Has Surged in Many Markets

Residential Building Permits, 2021 and Pre-2007 Peak





## **Housing Permits, Montana, 2000-2022**



# **Housing Starts, Missoula County**



Source: U.S. Census Bureau and Montana Dept. of Labor and Industry

\*2022 data include starts through November only



# **Housing Starts, Ravalli County**



Source: U.S. Census Bureau and Montana Dept. of Labor and Industry

\*2022 data include starts through November only



# **Markets Remain Tight in 2022**

Missoula County Market Statistics for Single Family Homes







Source: Montana Regional ML