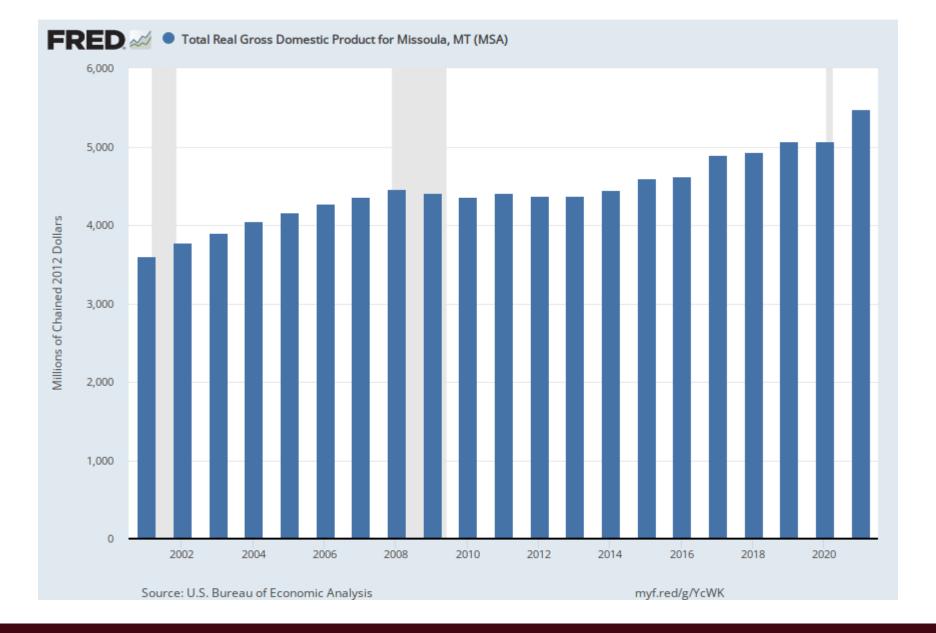

# The Economic Outlook for Missoula and Ravalli Counties

Patrick M. Barkey, Director Bureau of Business and Economic Research University of Montana

# What Are the Biggest Industries in Missoula County?

\$ Millions



Source: U.S. Bureau of Economic Analysis

# What Are the Most Prominent Industries in Missoula County? Wage Sh





# What Are the Biggest Industries in Ravalli County?

\$ Millions



Source: U.S. Bureau of Economic Analysis



# What Are the Most Prominent Industries in Ravalli County? Wage Sh







# Residential Construction Has Surged in Many Markets

Residential Building Permits, 2021 and Pre-2007 Peak





## **Housing Permits, Montana, 2000-2022**



# **Housing Starts, Missoula County**



Source: U.S. Census Bureau and Montana Dept. of Labor and Industry

\*2022 data include starts through November only



# **Housing Starts, Ravalli County**



Source: U.S. Census Bureau and Montana Dept. of Labor and Industry

\*2022 data include starts through November only



# **Markets Remain Tight in 2022**

Missoula County Market Statistics for Single Family Homes







Source: Montana Regional MLS.



## **Home Prices Continued Surging in 2022**

Ravalli County Market Statistics for Single Family Homes







Source: Montana Regional MLS.



# Housing Growth and Population Growth, M