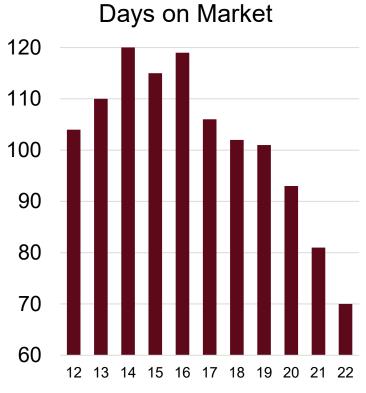

# **Markets Remain Tight in 2022**

Missoula County Market Statistics for Single Family Homes

Source: Montana Regional MLS.