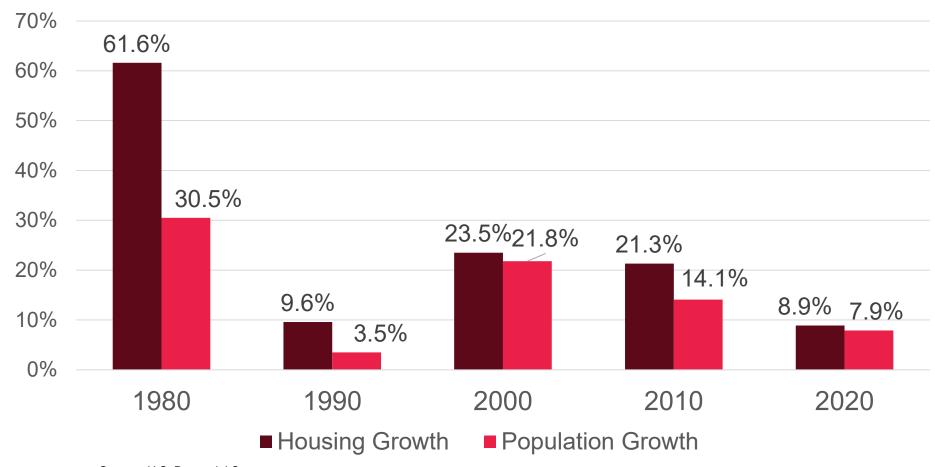

# Housing Growth and Population Growth, Missoula County, 1980-2020, Percent

Source: U.S. Decennial Census