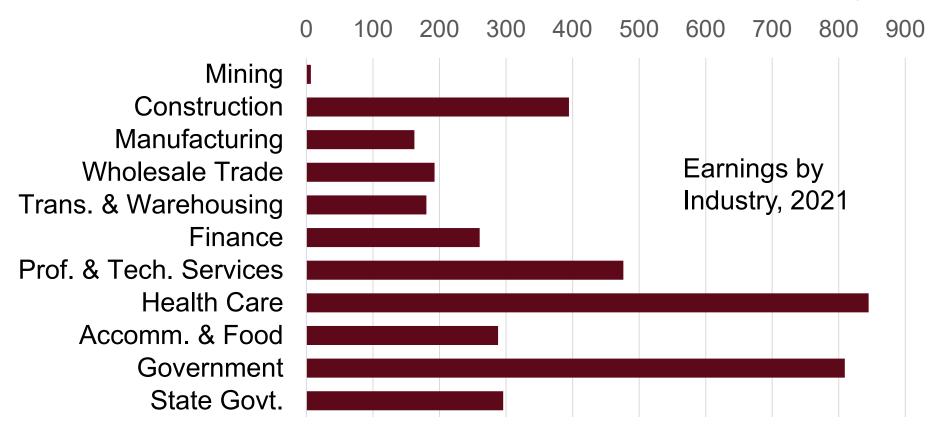

# What Are the Biggest Industries in Missoula County?

\$ Millions

Source: U.S. Bureau of Economic Analysis