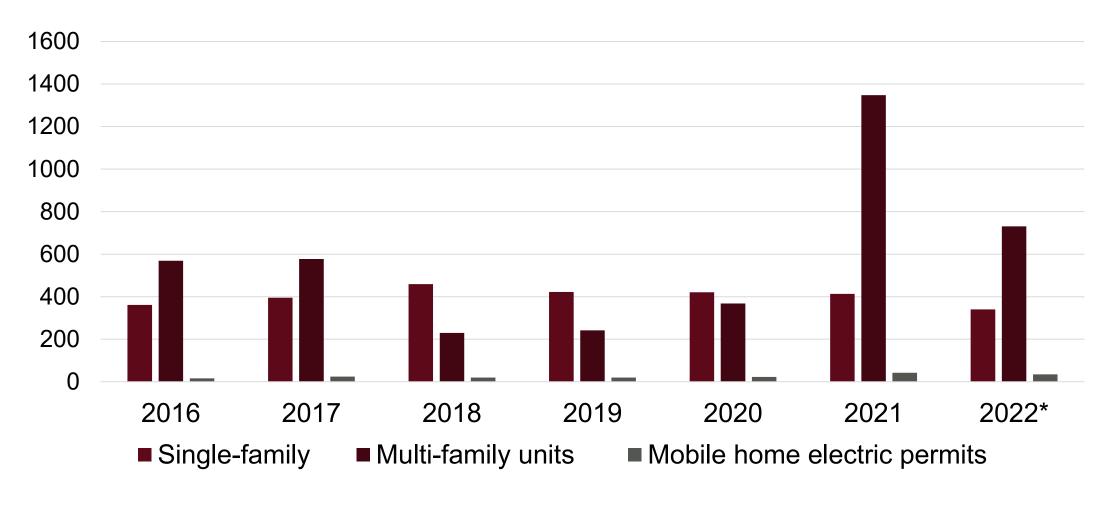

# **Housing Starts, Missoula County**

Source: U.S. Census Bureau and Montana Dept. of Labor and Industry

\*2022 data include starts through November only