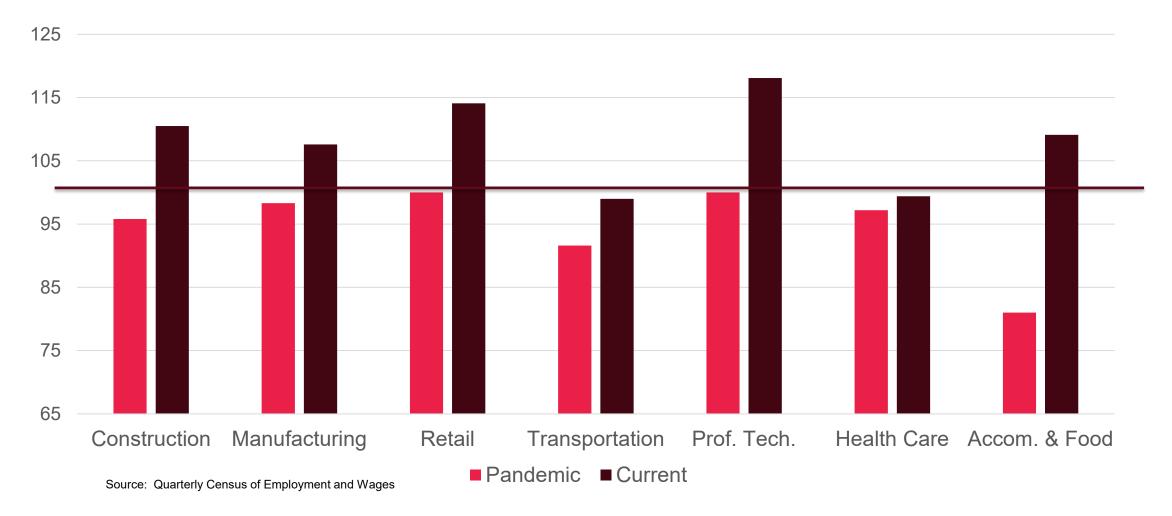

stics for Single Family Homes







Source: Montana Regional MLS.



# Housing Growth and Population Growth, Missoula County, 1980-2020, Percent



Source: U.S. Decennial Census

#### Housing Prices and Median Household Income, Missoula County, 1990-2021, Index 2000 = 100





Source: Internal Revenue Service Migration Data

#### **Drivers of Economic Activity**

Percent Share of Income in Basic Industries, Missoula County



#### **Drivers of Economic Activity**

Percent Share of Income in Basic Industries, Ravalli County



# **Broad Based Growth Surge in 2021**



## Airport Passenger Volume Not Yet Recovered

Enplanements Relative to 2019 Levels, Percent



# Missoula County Employment as Percent of Pre-Pandemic Levels



# Ravalli County Employment as Percent of Pre-Pandemic Levels



#### Wages and Employment, Missoula County, 2018Q1 - 2021Q2

Seasonally Adjusted Index, 2018Q1 = 100



#### Wages and Employment, Ravalli County, 2018Q1 - 2021Q2

Seasonally Adjusted Index, 2018Q1 = 100



### Growth in Nonfarm Earnings, Missoula County, 2020-2026



Source: BBER and U.S. Bureau of Economic Analysis

## Growth in Nonfarm Earnings, Ravalli County, 2020-2026



Source: BBER and U.S. Bureau of Economic Analysis