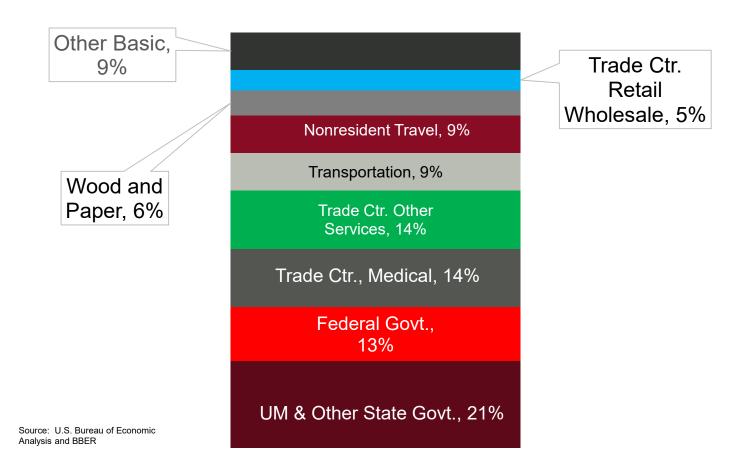

#### **Drivers of Economic Activity**

Percent Share of Income in Basic Industries, Missoula County