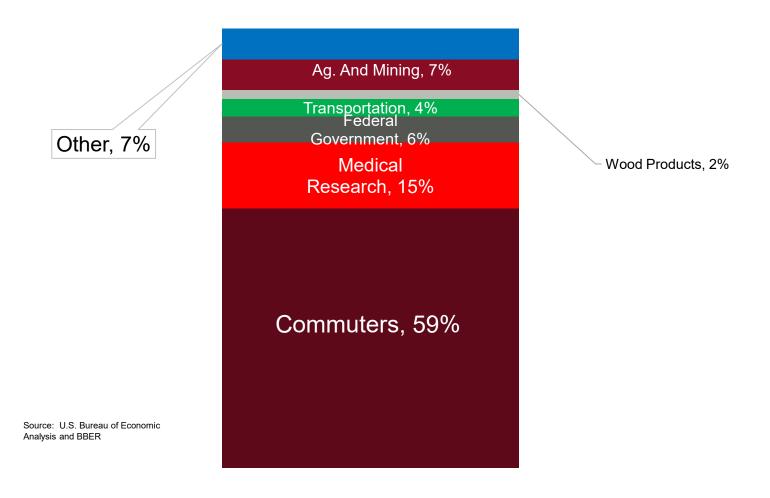

#### **Drivers of Economic Activity**

Percent Share of Income in Basic Industries, Ravalli County