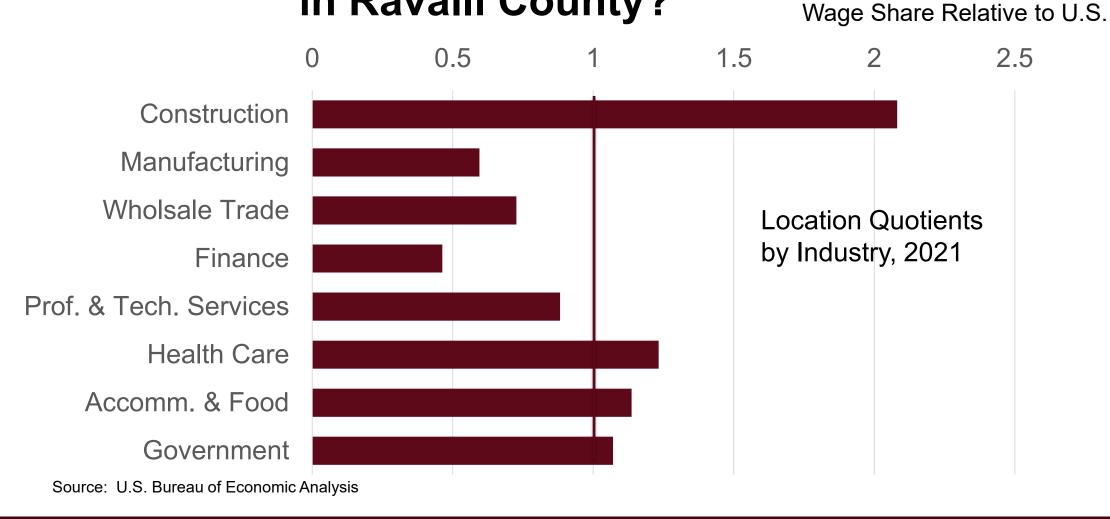

# The Economic Outlook for Missoula and Ravalli Counties

Patrick M. Barkey, Director Bureau of Business and Economic Research University of Montana

# What Are the Biggest Industries in Missoula County?

\$ Millions



Source: U.S. Bureau of Economic Analysis

# What Are the Most Prominent Industries in Missoula County? Wage Sh





# What Are the Biggest Industries in Ravalli County?

\$ Millions



Source: U.S. Bureau of Economic Analysis



# What Are the Most Prominent Industries in Ravalli County? Wage Sh







# Residential Construction Has Surged in Many Markets

Residential Building Permits, 2021 and Pre-2007 Peak





## **Housing Permits, Montana, 2000-2022**



# **Housing Starts, Missoula County**



Source: U.S. Census Bureau and Montana Dept. of Labor and Industry

\*2022 data include starts through November only



# **Housing Starts, Ravalli County**



Source: U.S. Census Bureau and Montana Dept. of Labor and Industry

\*2022 data include starts through November only



# **Markets Remain Tight in 2022**

Missoula County Market Statistics for Single Family Homes







Source: Montana Regional MLS.



## **Home Prices Continued Surging in 2022**

Ravalli County Market Statistics for Single Family Homes







Source: Montana Regional MLS.



# Housing Growth and Population Growt