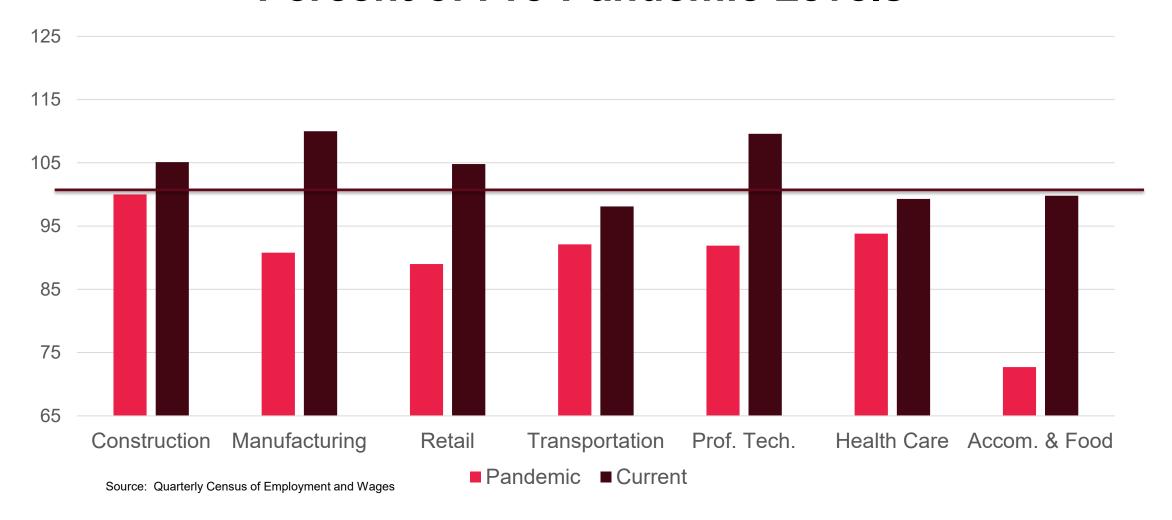

e Prices Continued Surging in 2022**

Ravalli County Market Statistics for Single Family Homes







Source: Montana Regional MLS.



# Housing Growth and Population Growth, Missoula County, 1980-2020, Percent



Source: U.S. Decennial Census

#### Housing Prices and Median Household Income, Missoula County, 1990-2021, Index 2000 = 100





Source: Internal Revenue Service Migration Data

#### **Drivers of Economic Activity**

Percent Share of Income in Basic Industries, Missoula County



#### **Drivers of Economic Activity**

Percent Share of Income in Basic Industries, Ravalli County



# **Broad Based Growth Surge in 2021**



## Airport Passenger Volume Not Yet Recovered

Enplanements Relative to 2019 Levels, Percent



# Missoula County Employment as Percent of Pre-Pandemic Levels



# Ravalli County Employment as Percent of Pre-Pandemic Levels



#### Wages and Employment, Missoula County, 2018Q1 - 2021Q2

Seasonally Adjusted Index, 2018Q1 = 100



#### Wages and Employment, Ravalli County, 2018Q1 - 2021Q2

Seasonally Adjusted Index, 2018Q1 = 100



### Growth in Nonfarm Earnings, Missoula County, 2020-2026



Source: BBER and U.S. Bureau of Economic Analysis

## Growth in Nonfarm Earnings, Ravalli County, 2020-2026



Source: BBER and U.S. Bureau of Economic Analysis