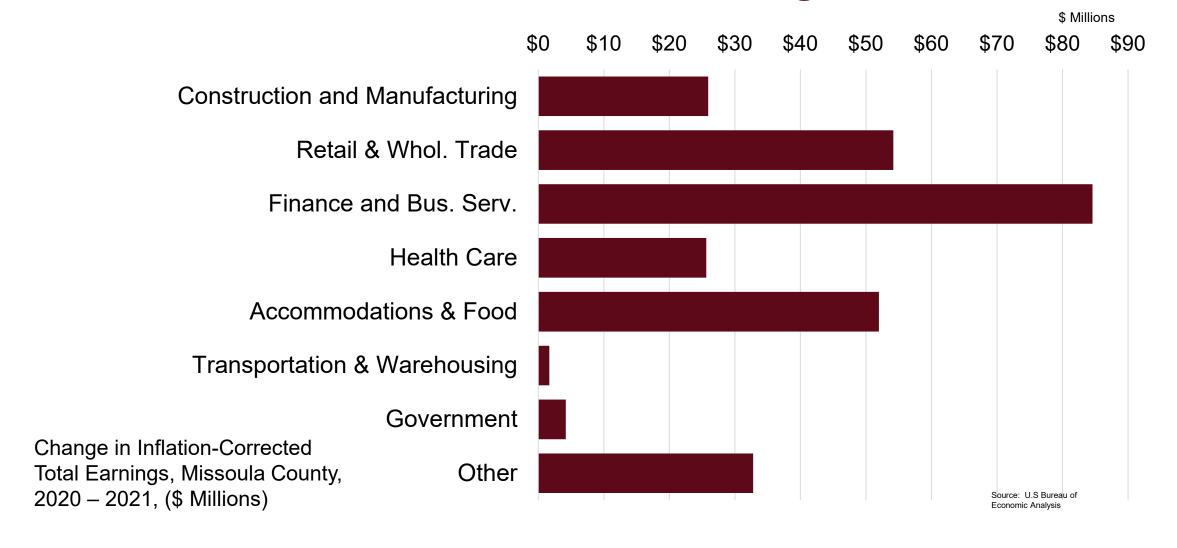

# What Are the Biggest Industries in Missoula County?

\$ Millions

Source: U.S. Bureau of Economic Analysis