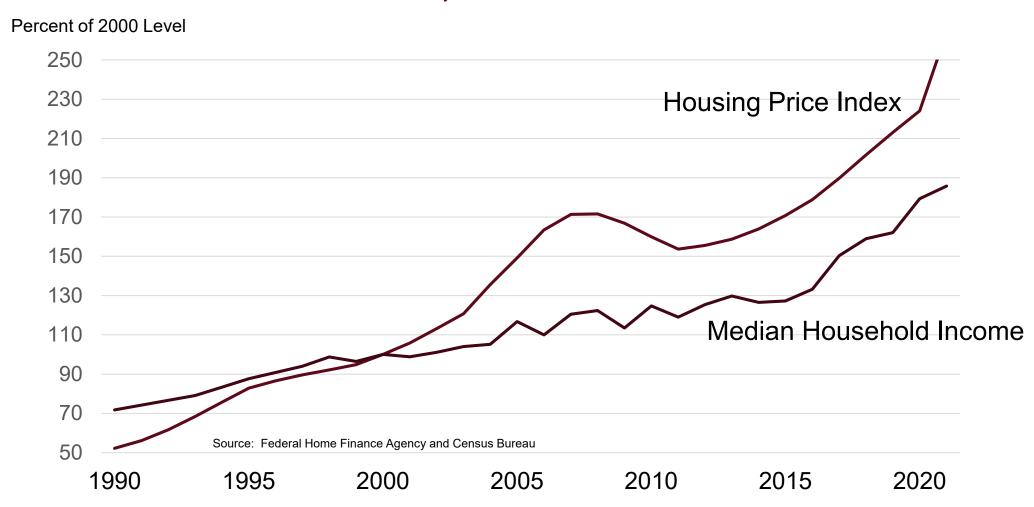

#### Housing Prices and Median Household Income, Missoula County, 1990-2021, Index 2000 = 100

Source: Internal Revenue Service Migration Data