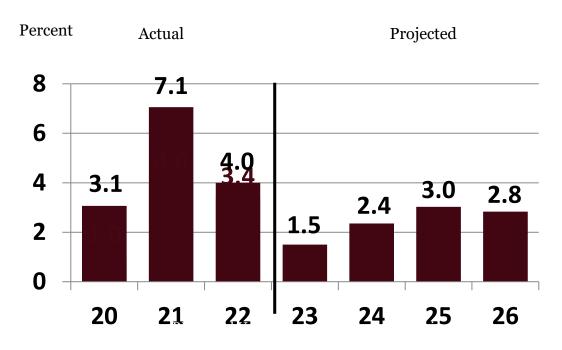

### Growth in Nonfarm Earnings, Missoula County, 2020-2026

Source: BBER and U.S. Bureau of Economic Analysis