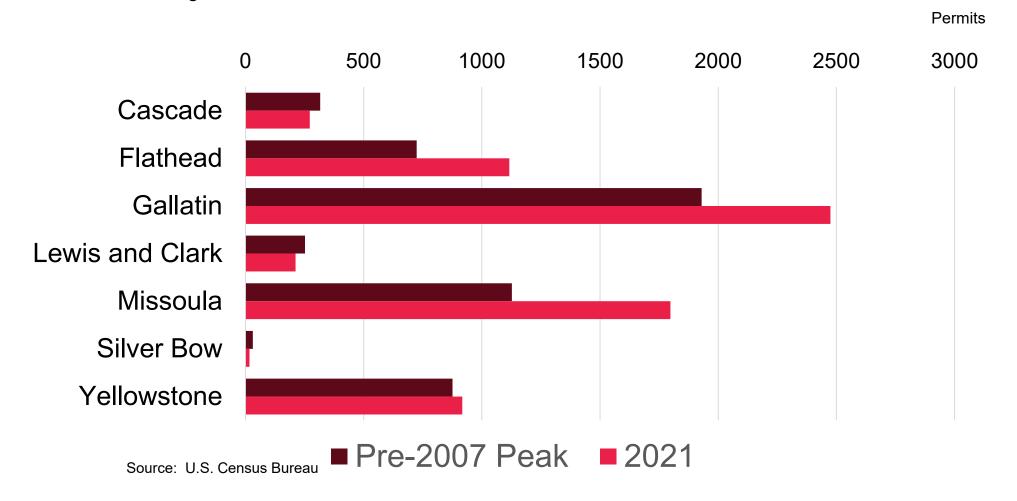

# Residential Construction Has Surged in Many Markets

Residential Building Permits, 2021 and Pre-2007 Peak