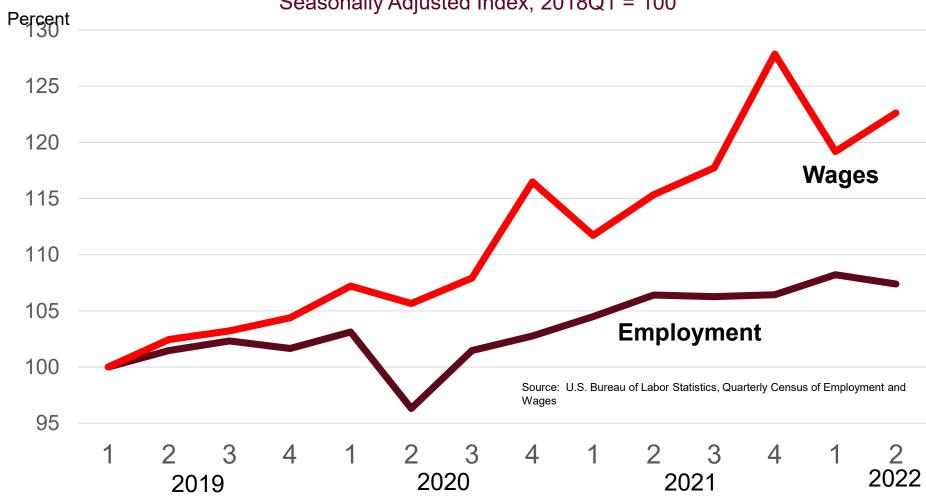

#### Wages and Employment, Ravalli County, 2018Q1 - 2021Q2

Seasonally Adjusted Index, 2018Q1 = 100