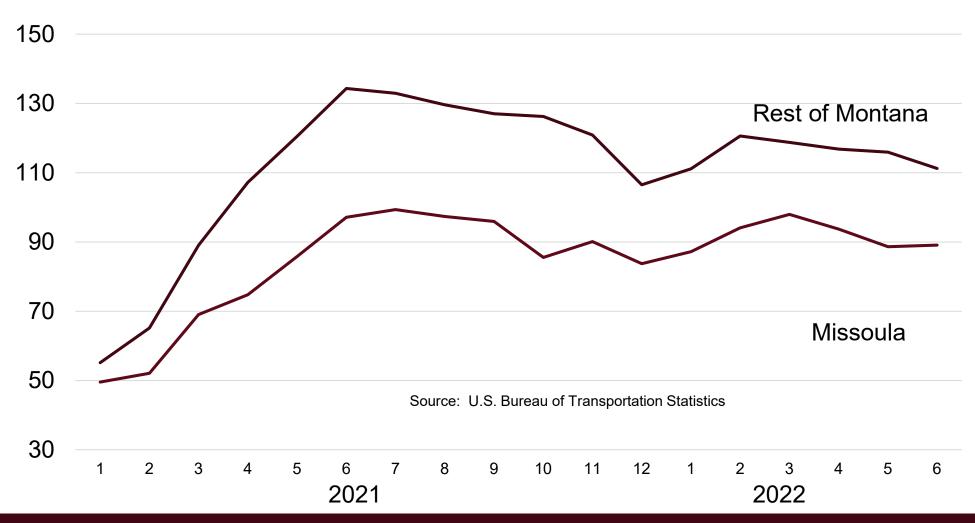

## Airport Passenger Volume Not Yet Recovered

Enplanements Relative to 2019 Levels, Percent