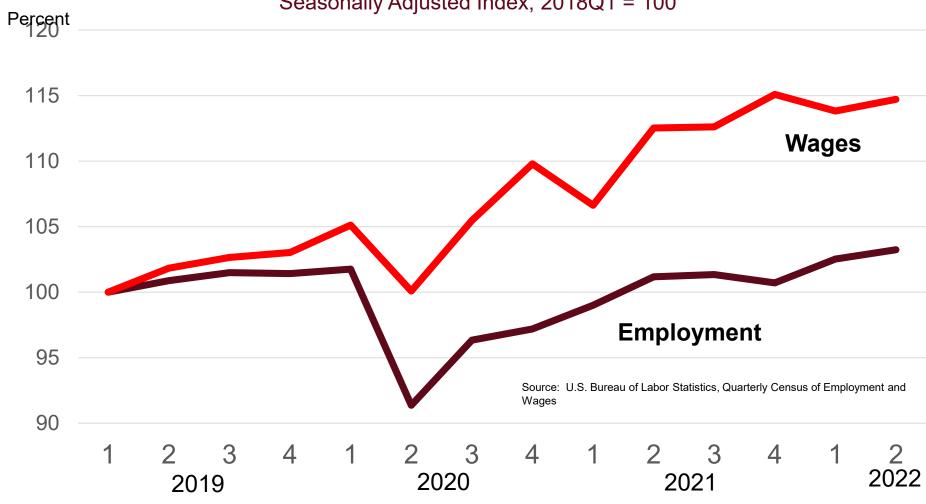

#### Wages and Employment, Missoula County, 2018Q1 - 2021Q2

Seasonally Adjusted Index, 2018Q1 = 100