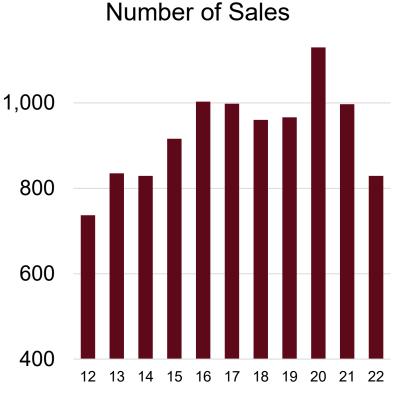

### **Home Prices Continue Rising in 2022**

Lewis & Clark County Market Statistics for Single Family Homes

Median Sale Price

Source: Montana Regional MLS.

\$450,000

Days on Market

BUREAU OF BUSINESS AND ECONOMIC RESEARCH UNIVERSITY OF MONTANA