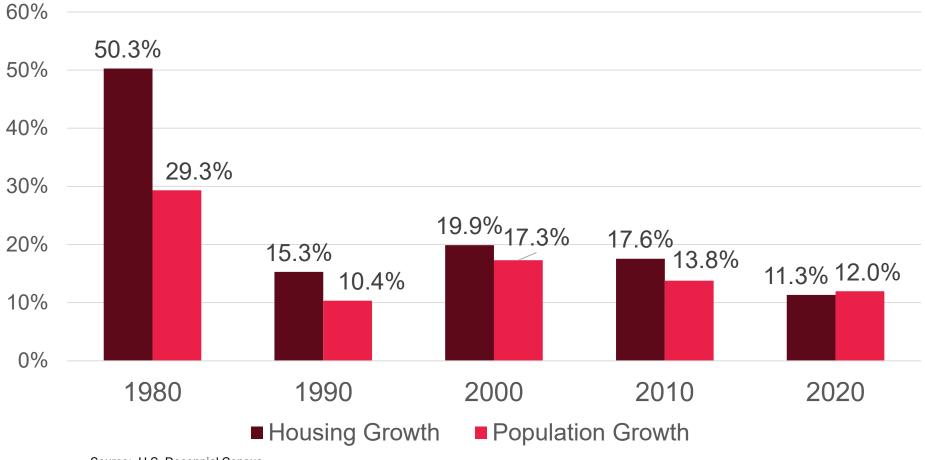

#### Housing Growth and Population Growth, Lewis and Clark County, 1980-2020, Percent

Source: U.S. Decennial Census