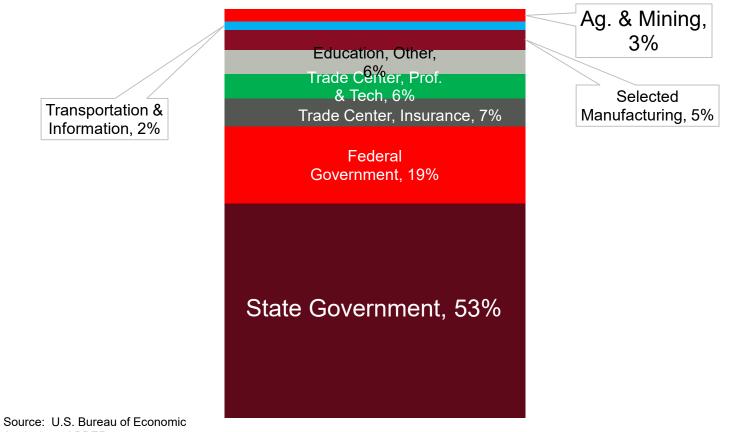

#### **Drivers of Economic Activity**

Percent Share of Income in Basic Industries, Lewis and Clark County

Analysis and BBER