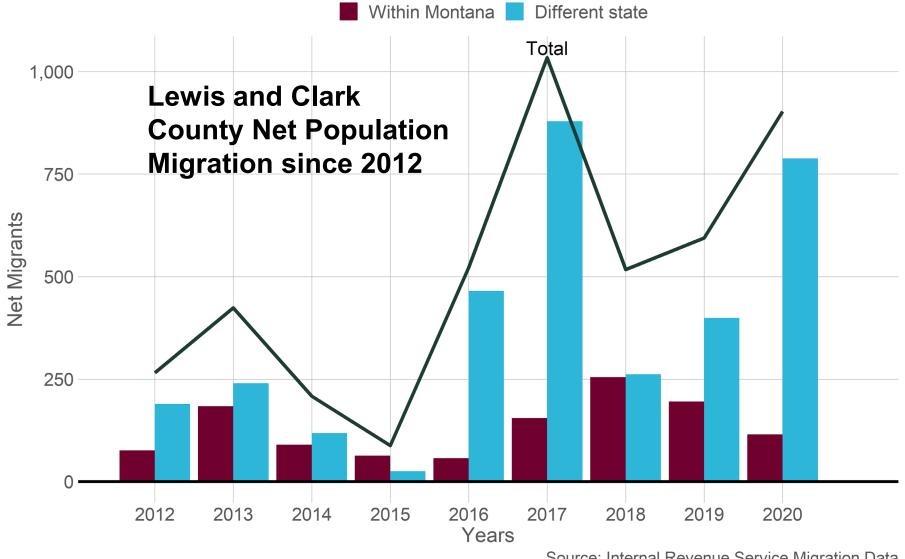

#### Housing Prices and Median Household Income, Lewis and Clark County, 1990-2021, Index 2000 = 100

BUREAU OF BUSINESS AND ECONOMIC RESEARCH UNIVERSITY OF MONTANA

Source: Internal Revenue Service Migration Data