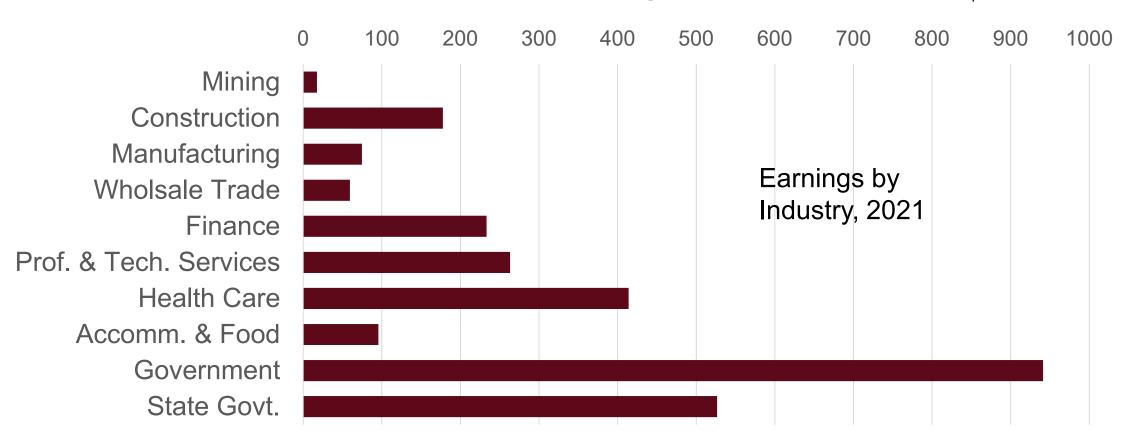

# What Are the Biggest Industries in Lewis and Clark County?

Source: U.S. Bureau of Economic Analysis

Lewis and Clark Outlook

\$ Millions