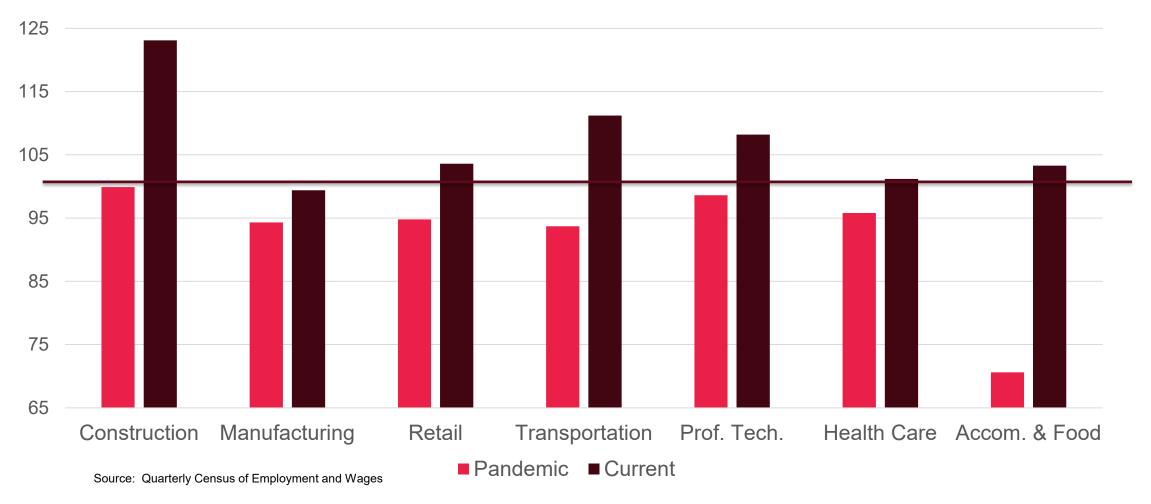

Growth, Lewis and Clark County, 1980-2020, Percent



Source: U.S. Decennial Census



#### Housing Prices and Median Household Income, Lewis and Clark County, 1990-2021, Index 2000 = 100



BUREAU OF BUSINESS AND ECONOMIC RESEARCH UNIVERSITY OF MONTANA



Source: Internal Revenue Service Migration Data



#### **Drivers of Economic Activity**

Percent Share of Income in Basic Industries, Lewis and Clark County



Analysis and BBER



## **Visitor Spending and Finance Propelled Growth**





### **Airport Passenger Volume Not Yet Recovered**

Enplanements Relative to 2019 Levels, Percent





## Wages and Employment, Lewis and Clark County, 2019Q1 – 2022Q2

Seasonally Adjusted Index, 2019Q1 = 100



ECONOMIC RESEARCH

## Lewis and Clark County Employment as Percent of Pre-Pandemic Levels





#### Growth in Nonfarm Earnings, Lewis and Clark County, 2020-2026



Source: BBER and U.S. Bureau of Economic Analysis