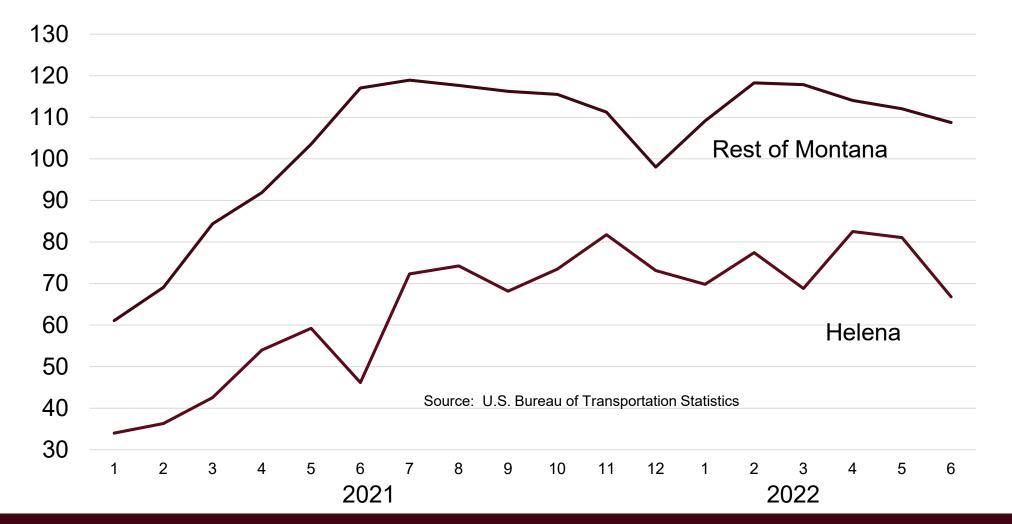

### **Airport Passenger Volume Not Yet Recovered**

Enplanements Relative to 2019 Levels, Percent