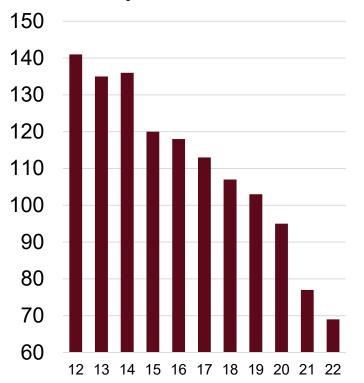

## Housing Starts, Lewis and Clark County

Source: U.S. Census Bureau and Montana Dept. of Labor and Industry

\*2022 data include starts through November only