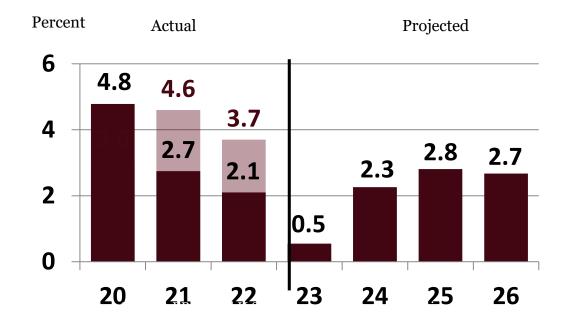

#### Growth in Nonfarm Earnings, Lewis and Clark County, 2020-2026

Source: BBER and U.S. Bureau of Economic Analysis