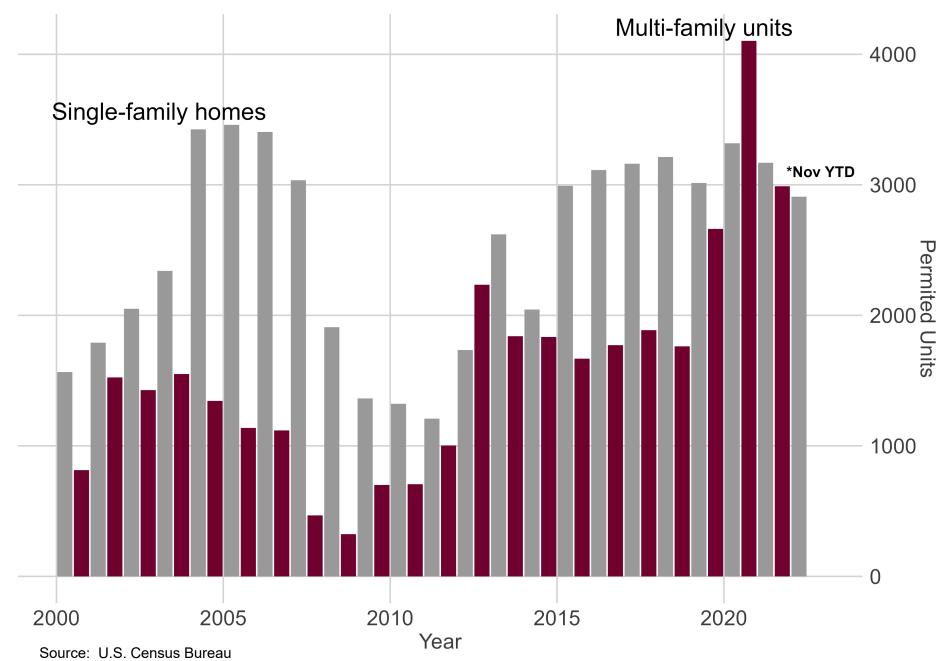

## The Economic Outlook for Lewis and Clark County

Patrick M. Barkey, Director Bureau of Business and Economic Research University of Montana



# What Are the Biggest Industries in Lewis and Clark County?



Source: U.S. Bureau of Economic Analysis



Lewis and Clark Outlook

\$ Millions

# What Are the Most Prominent Industriesin Lewis and Clark County?Wage Share Relative to U.S.



Source: U.S. Bureau of Economic Analysis







## **Residential Construction Has Surged in Many Markets**

Residential Building Permits, 2021 and Pre-2007 Peak





#### Housing Permits, Montana, 2000-2022



## Housing Starts, Lewis and Clark County



Source: U.S. Census Bureau and Montana Dept. of Labor and Industry

\*2022 data include starts through November only



### **Home Prices Continue Rising in 2022**

Lewis & Clark County Market Statistics for Single Family Homes

Median Sale Price



Source: Montana Regional MLS.



\$450,000

Days on Market



BUREAU OF BUSINESS AND ECONOMIC RESEARCH UNIVERSITY OF MONTANA

#### Housing Growth and Population Growth, Lewis and Clark County, 1980-2020, Percent



Source: U.S. Decennial Census



#### Housing Prices and Median Household Income, Lewis and Clark County, 1990-2021, Index 2000 = 100



BUREAU OF BUSINESS AND ECONOMIC RESEARCH UNIVERSITY OF MONTANA



Source: Internal Revenue Service Migration Data



#### **Drivers of Economic Activit