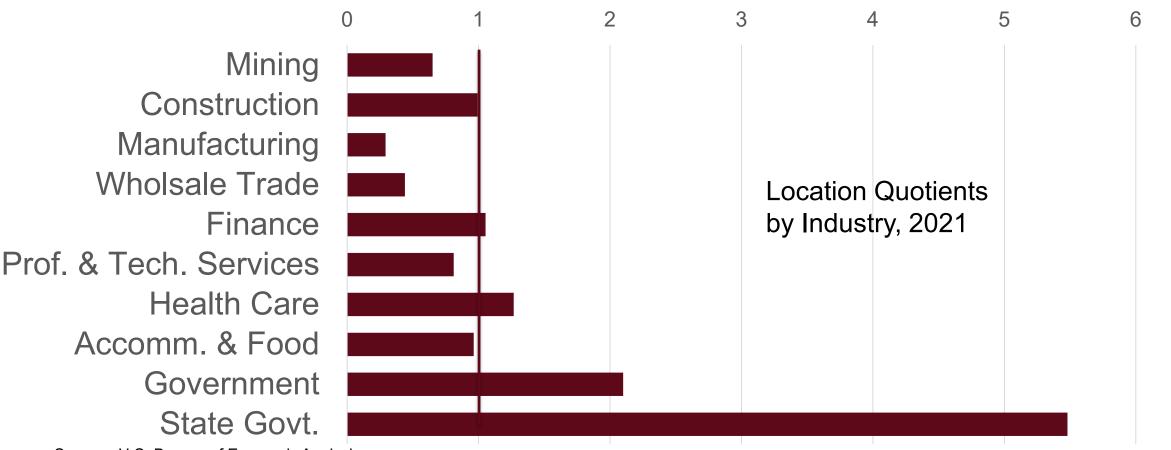

# What Are the Most Prominent Industriesin Lewis and Clark County?Wage Share Relative to U.S.

Source: U.S. Bureau of Economic Analysis