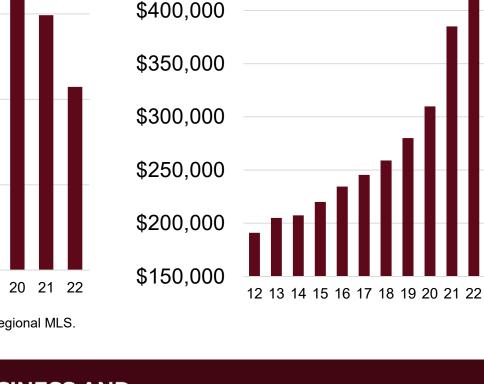

### **Home Prices Continue Rising in 2022**

Lewis & Clark County Market Statistics for Single Family Homes

Median Sale Price

Source: Montana Regional MLS.

\$450,000

Days on Market

BUREAU OF BUSINESS AND ECONOMIC RESEARCH UNIVERSITY OF MONTANA