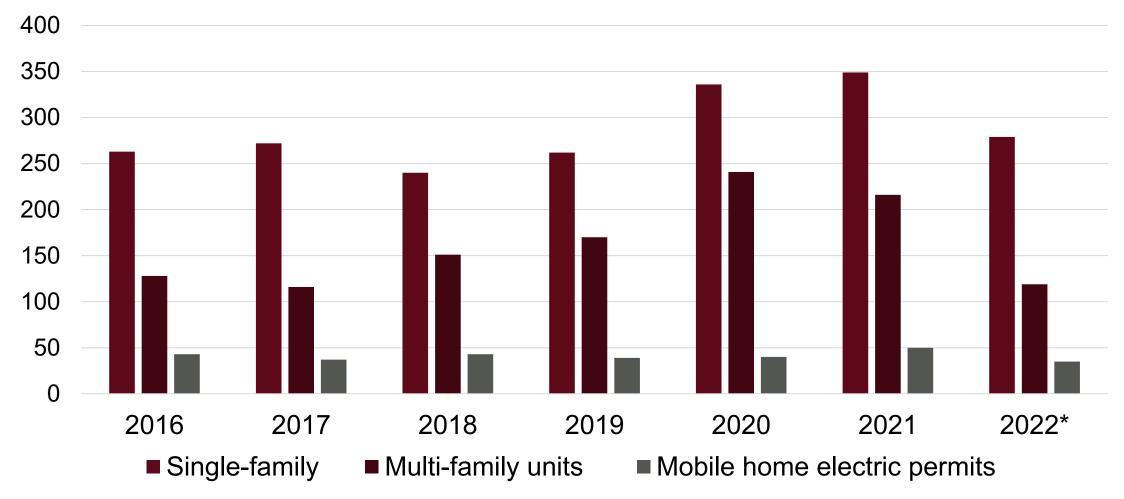

## Housing Starts, Lewis and Clark County

Source: U.S. Census Bureau and Montana Dept. of Labor and Industry

\*2022 data include starts through November only