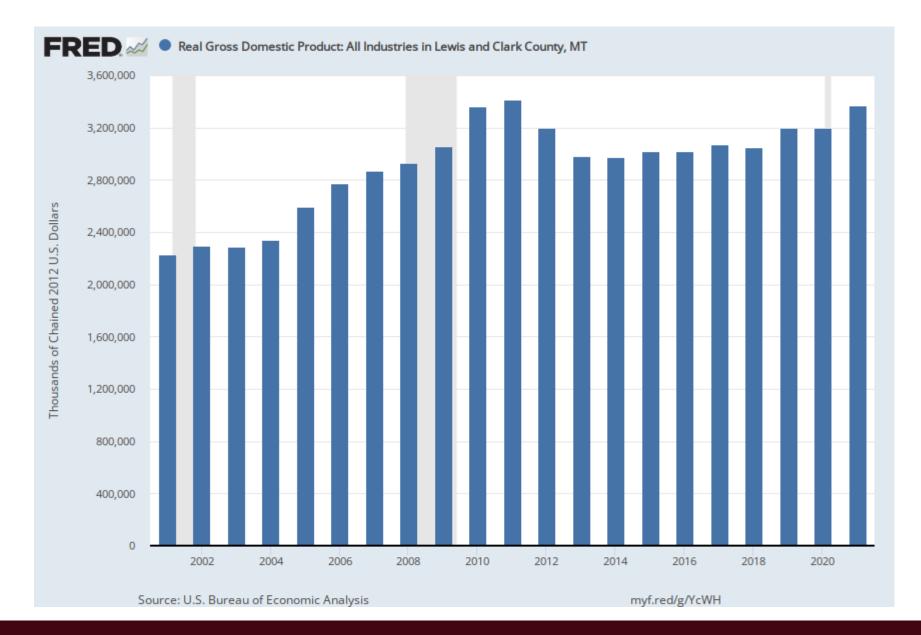

#### **Drivers of Economic Activity**

Percent Share of Income in Basic Industries, Lewis and Clark County

Analysis and BBER