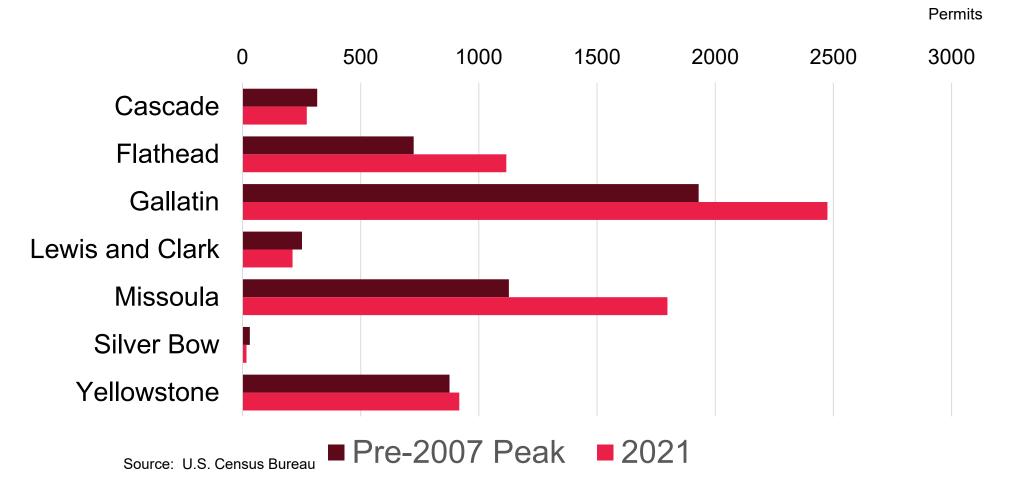

## **Residential Construction Has Surged in Many Markets**

Residential Building Permits, 2021 and Pre-2007 Peak