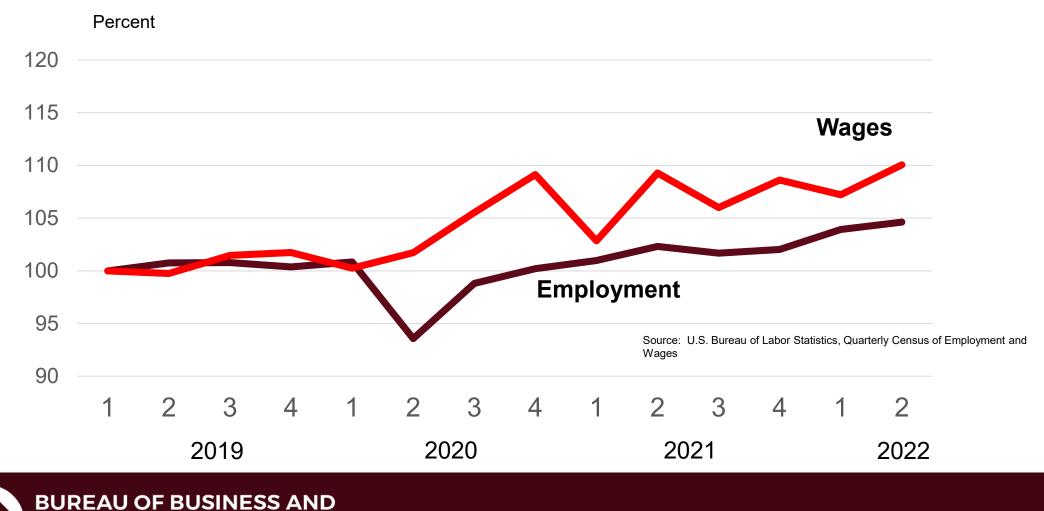

## Wages and Employment, Lewis and Clark County, 2019Q1 – 2022Q2

Seasonally Adjusted Index, 2019Q1 = 100

ECONOMIC RESEARCH