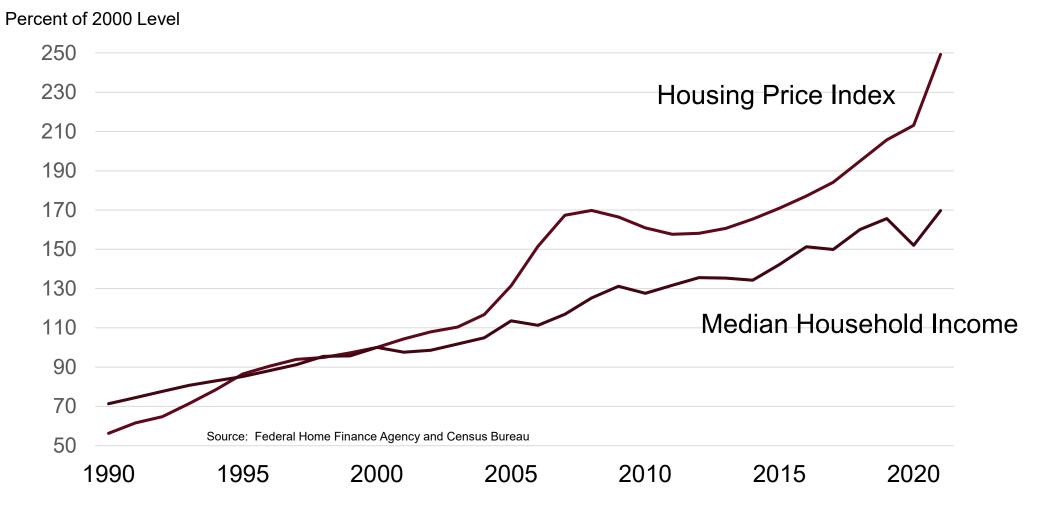

#### Housing Prices and Median Household Income, Lewis and Clark County, 1990-2021, Index 2000 = 100

BUREAU OF BUSINESS AND ECONOMIC RESEARCH UNIVERSITY OF MONTANA

Source: Internal Revenue Service Migration Data