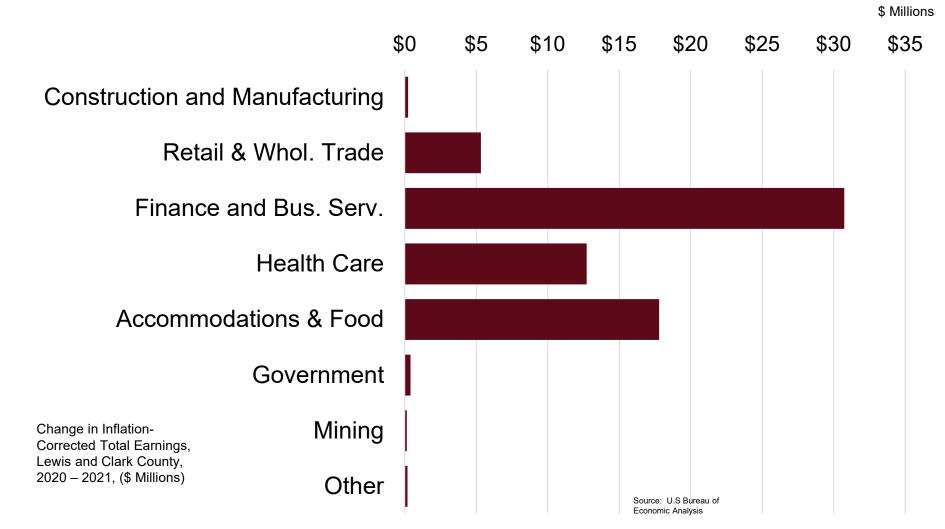

ovember only



### **Home Prices Continue Rising in 2022**

Lewis & Clark County Market Statistics for Single Family Homes

Median Sale Price



Source: Montana Regional MLS.



\$450,000

Days on Market



BUREAU OF BUSINESS AND ECONOMIC RESEARCH UNIVERSITY OF MONTANA

#### Housing Growth and Population Growth, Lewis and Clark County, 1980-2020, Percent



Source: U.S. Decennial Census



#### Housing Prices and Median Household Income, Lewis and Clark County, 1990-2021, Index 2000 = 100



BUREAU OF BUSINESS AND ECONOMIC RESEARCH UNIVERSITY OF MONTANA



Source: Internal Revenue Service Migration Data



#### **Drivers of Economic Activity**

Percent Share of Income in Basic Industries, Lewis and Clark County



Analysis and BBER



## **Visitor Spending and Finance Propelled Growth**





### **Airport Passenger Volume Not Yet Recovered**

Enplanements Relative to 2019 Levels, Percent





## Wages and Employment, Lewis and Clark County, 2019Q1 – 2022Q2

Seasonally Adjusted Index, 2019Q1 = 100



ECONOMIC RESEARCH

## Lewis and Clark County Employment as Percent of Pre-Pandemic Levels





#### Growth in Nonfarm Earnings, Lewis and Clark County, 2020-2026



Source: BBER and U.S. Bureau of Economic Analysis