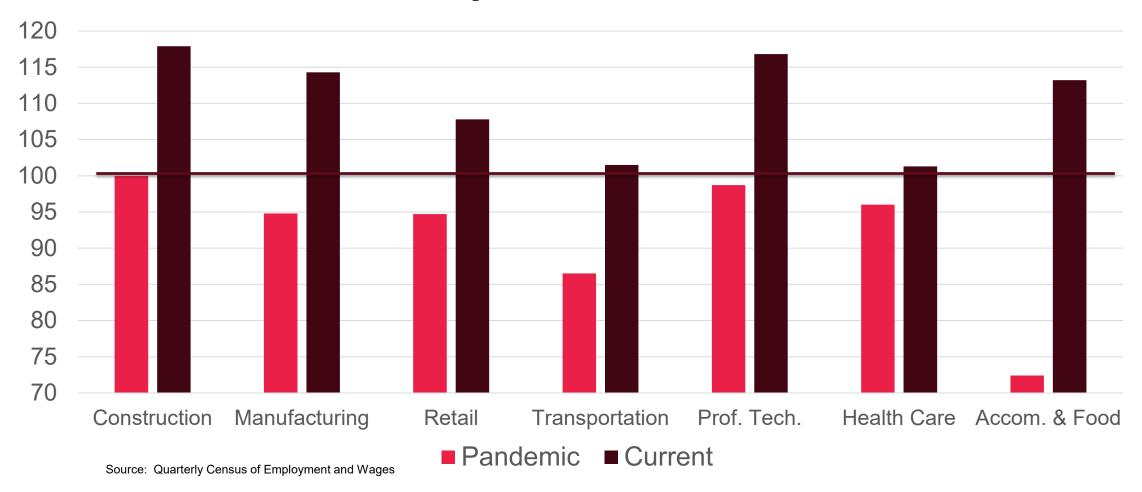

#### **Markets Remained Tight in 2022**

Flathead County Market Statistics for Single Family Homes







Source: Internal Revenue Service Migration Data

#### **Drivers of Economic Activity**

Percent Share of Income in Basic Industries, Flathead County



#### **Broad Based Growth Surge in 2021**





Construction and Manufacturing

Retail & Whol. Trade

Finance and Bus. Serv.

**Health Care** 

Accommodations & Food

Government

Change in Inflation-Corrected Total Earnings, Flathead County, 2020 – 2021, (\$ Millions) Mining

Other



### Wages and Employment, Flathead County, 2019Q1 – 2022Q2

Seasonally Adjusted Index, 2019Q1 = 100



Source: U.S. Bureau of Labor Statistics, Quarterly Census of Employment and Wages

#### Flathead County Employment as Percent of pre-Pandemic Levels



#### Growth in Nonfarm Earnings, Flathead County, 2020-2026



Source: BBER and U.S. Bureau of Economic Analysis