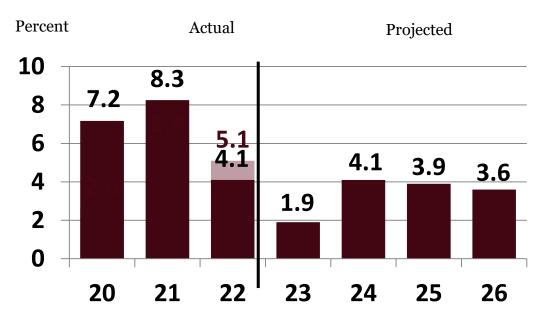

#### Growth in Nonfarm Earnings, Flathead County, 2020-2026

Source: BBER and U.S. Bureau of Economic Analysis