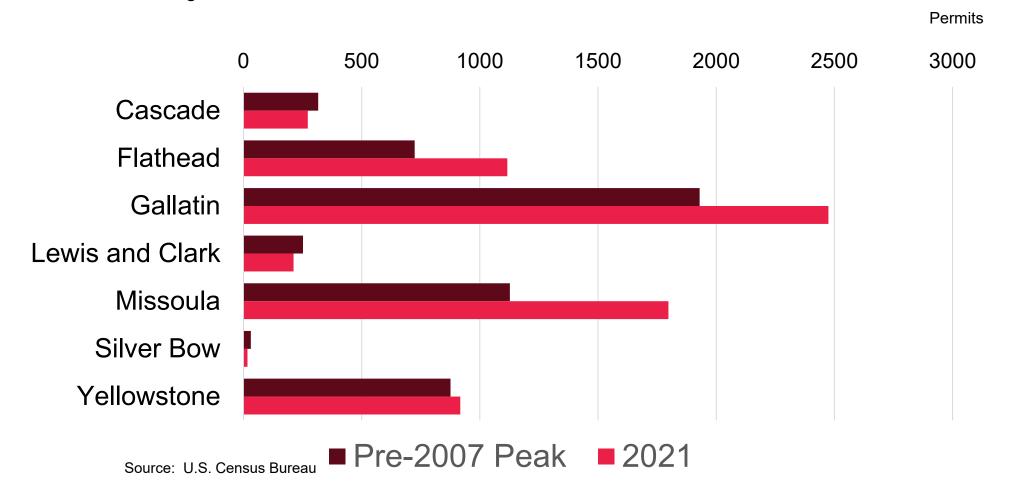

#### Residential Construction Has Surged in Many Markets

Residential Building Permits, 2021 and Pre-2007 Peak