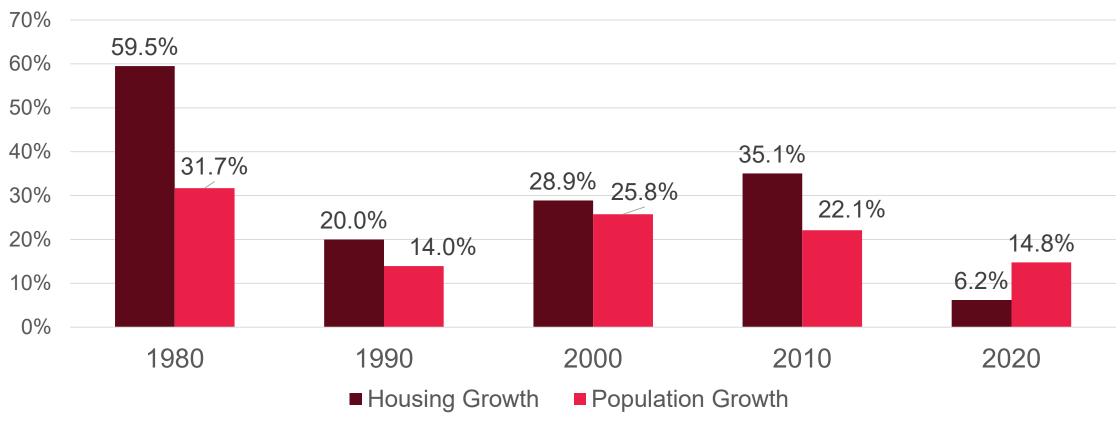

## Housing Growth and Population Growth, Flathead County, 1980-2020, Percent

Source: U.S. Decennial Census