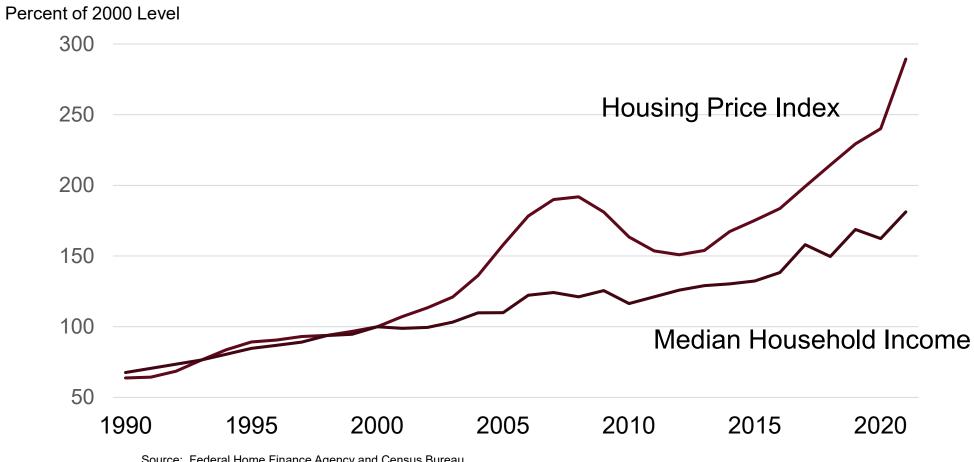

#### Housing Prices and Median Household Income, Flathead County, 1990-2021, Index 2000 = 100