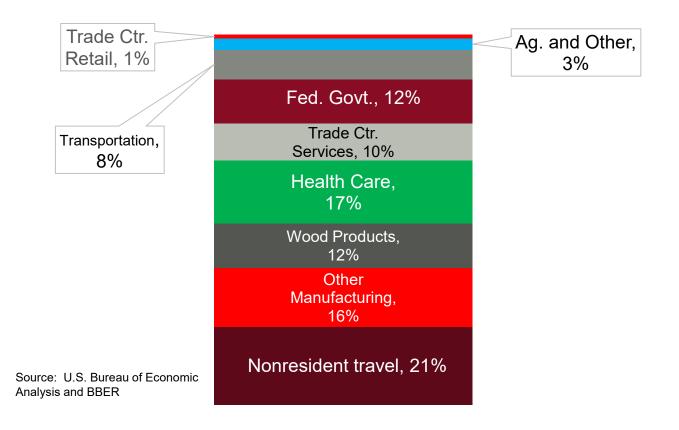

# What Are the Most Prominent Industries in Flathead County?

Wage Share Relative to U.S.

#### **Drivers of Economic Activity**

Percent Share of Income in Basic Industries, Flathead County