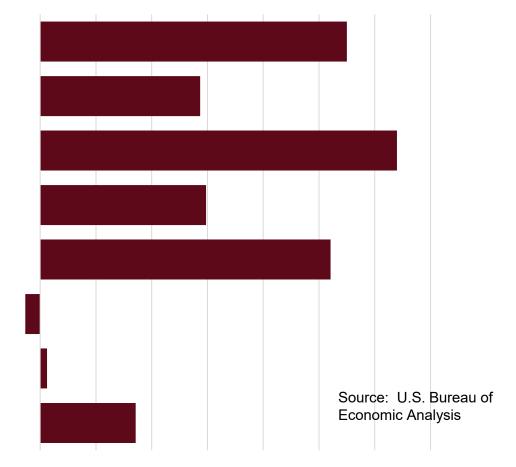

#### **Drivers of Economic Activity**

Percent Share of Income in Basic Industries, Flathead County