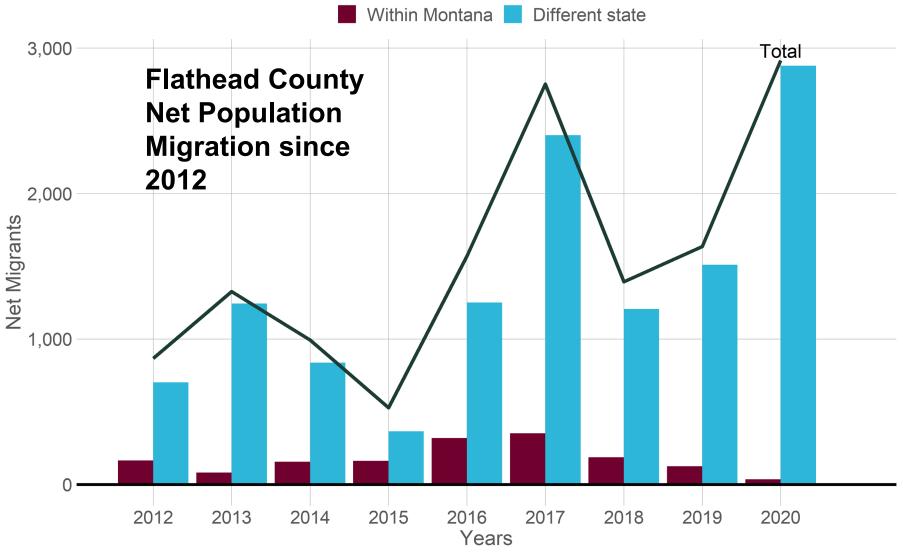

## Housing Growth and Population Growth, Flathead County, 1980-2020, Percent

Source: U.S. Decennial Census