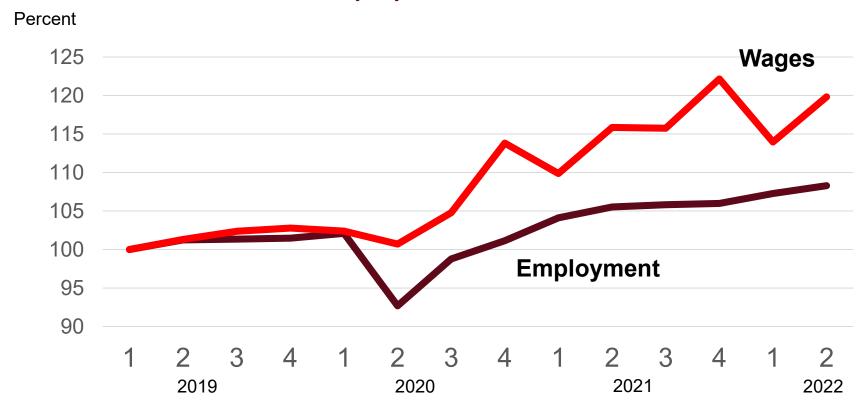

### Wages and Employment, Flathead County, 2019Q1 – 2022Q2

Seasonally Adjusted Index, 2019Q1 = 100

Source: U.S. Bureau of Labor Statistics, Quarterly Census of Employment and Wages