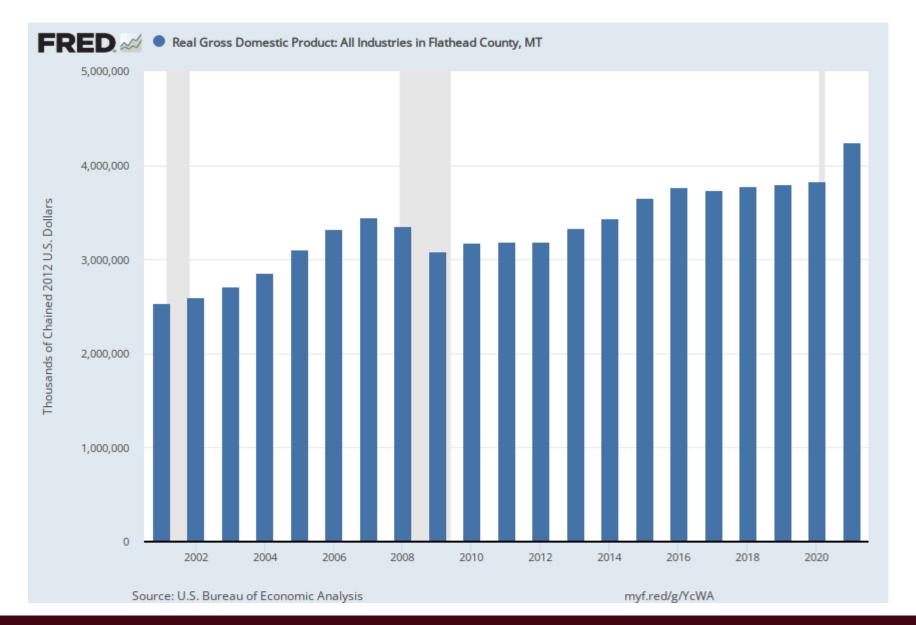

#### **Drivers of Economic Activity**

Percent Share of Income in Basic Industries, Flathead County