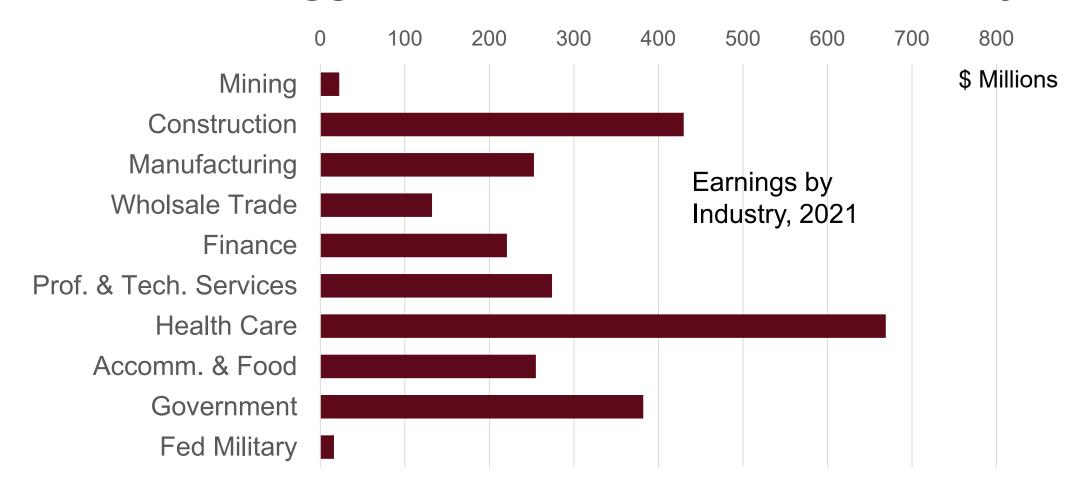

# The Economic Outlook for Flathead County

Patrick M. Barkey, Director Bureau of Business and Economic Research University of Montana



#### What Are the Biggest Industries in Flathead County?



# What Are the Most Prominent Industries in Flathead County?

Wage Share Relative to U.S.





#### Airport Passenger Volume Surged in 2022

Enplanements Relative to 2019 Levels, Percent



#### Residential Construction Has Surged in Many Markets

Residential Building Permits, 2021 and Pre-2007 Peak





#### **Housing Permits, Montana, 2000-2022**



#### **Housing Starts, Flathead County**



\*2021 data include starts through November only

Source: U.S. Census Bureau and Montana Dept. of Labor and Industry

## Housing Growth and Population Growth, Flathead County, 1980-2020, Percent



Source: U.S. Decennial Census

#### Housing Prices and Median Household Income, Flathead County, 1990-2021, Index 2000 = 100





#### **Markets Remained Tight in 2022**

Flathead County Market Statisti