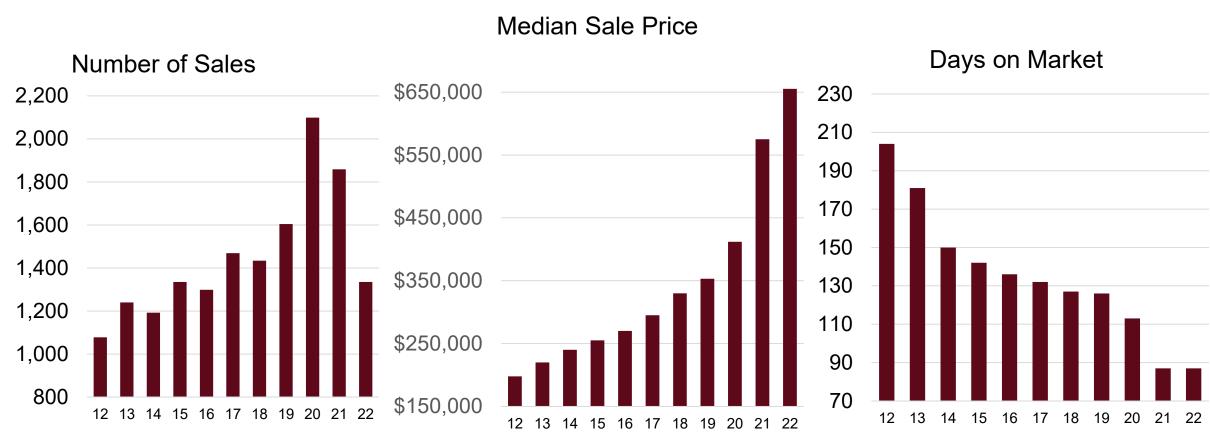

#### **Markets Remained Tight in 2022**

Flathead County Market Statistics for Single Family Homes

Source: Internal Revenue Service Migration Data