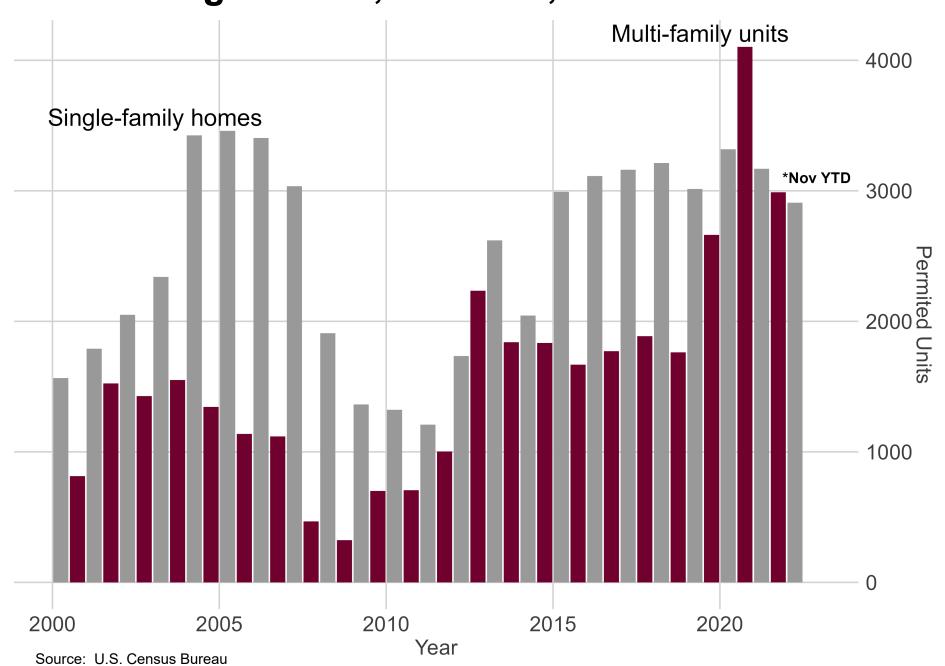

# The Economic Outlook for Flathead County

Patrick M. Barkey, Director Bureau of Business and Economic Research University of Montana



#### What Are the Biggest Industries in Flathead County?



# What Are the Most Prominent Industries in Flathead County?

Wage Share Relative to U.S.





#### Airport Passenger Volume Surged in 2022

Enplanements Relative to 2019 Levels, Percent



#### Residential Construction Has Surged in Many Markets

Residential Building Permits, 2021 and Pre-2007 Peak





#### **Housing Permits, Montana, 2000-2022**



#### **Housing Starts, Flathead County**



\*2021 data include starts through November only

Source: U.S. Census Bureau and Montana Dept. of Labor and Industry

## Housing Growth and Population Growth, Flathead County, 1980-2020, Percent



Source: U.S. Decennial Census

#### Housing Prices and Median Household Income, Flathead County, 1990-2021, Index 2000 = 100





#### **Markets Remained Tight in 2022**

Flathead County Market Statistics for Single Family Homes







Source: Internal Revenue Service Migration Data

#### **Drivers of Economic Activity**

Percent Share of Income in Basic Industries, Flathead County



#### **Broad Based Growth Surge in 2021**





Construction and Manufacturing

Retail & Whol. Trade

Finance and Bus. Serv.

**Health Care** 

Accommodations & Food

Go