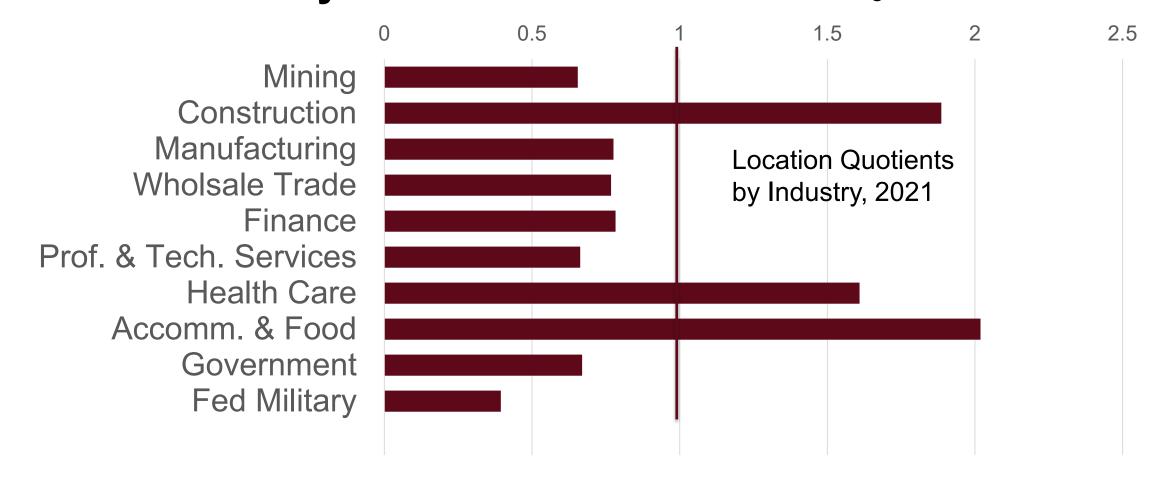

# What Are the Most Prominent Industries in Flathead County?

Wage Share Relative to U.S.