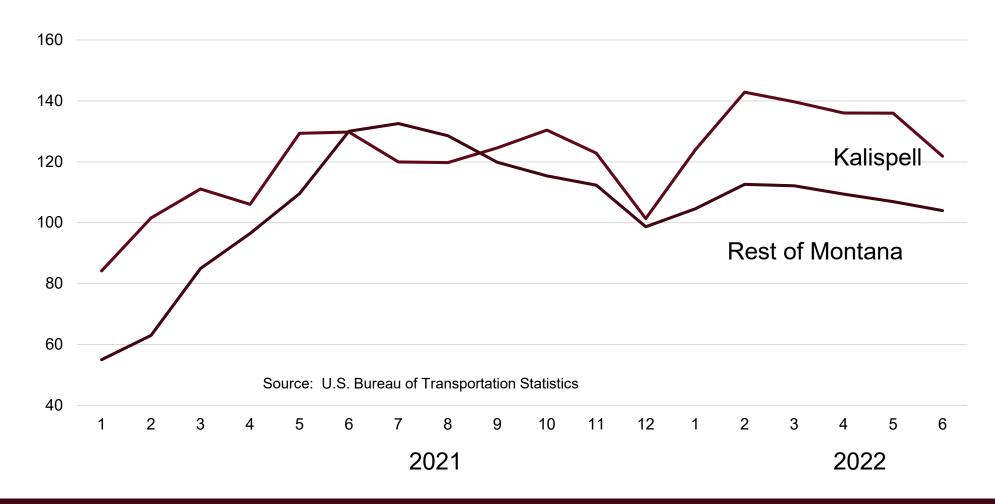

#### Airport Passenger Volume Surged in 2022

Enplanements Relative to 2019 Levels, Percent