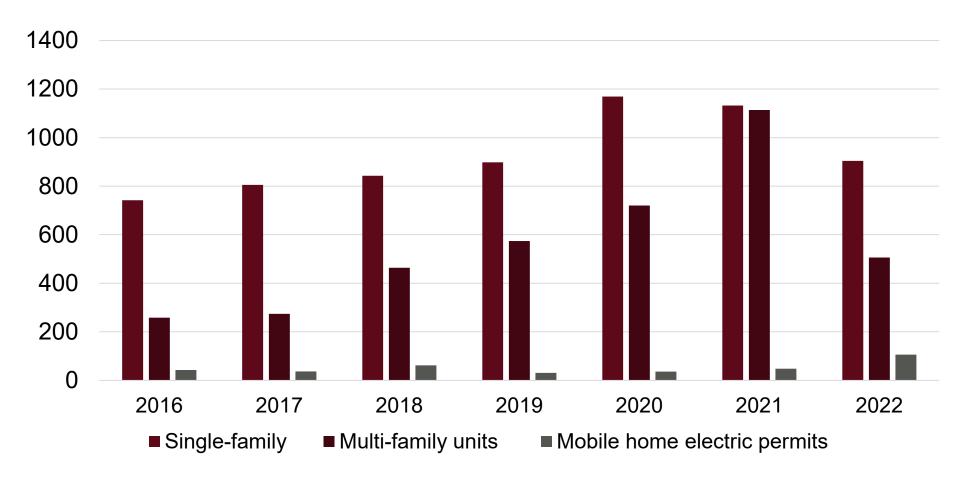

#### **Housing Starts, Flathead County**

\*2021 data include starts through November only

Source: U.S. Census Bureau and Montana Dept. of Labor and Industry