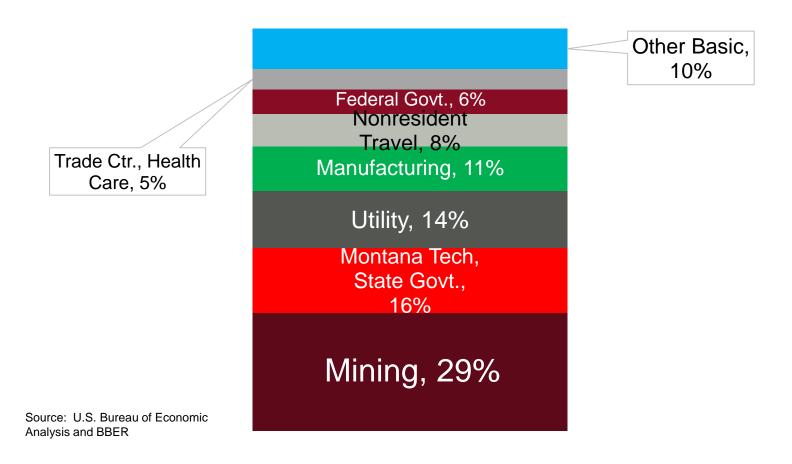

#### **Drivers of Economic Activity**

Percent Share of Income in Basic Industries, Silver Bow County