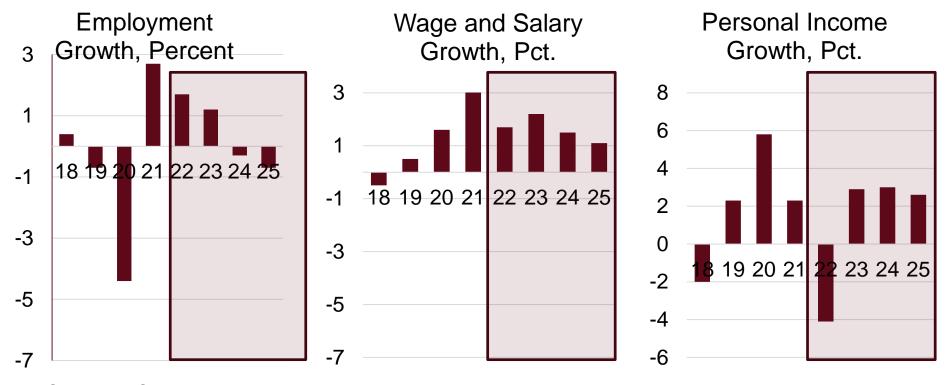

#### Silver Bow County's Recession Experience

Employment, Wages and Salary and Income Growth, Actual and Forecast, Percent

Source: IHS Markit