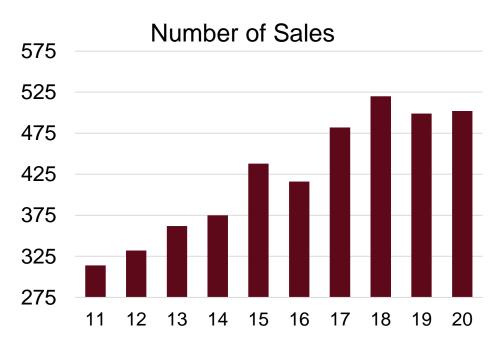

\$79,379 | 2             |
|    | Retail Trade          | \$51,207 | 3             |
|    | Proprietors Income    | \$51,909 | 7             |
|    | Information           | \$43,705 | 20            |

Source: U.S. Bureau of Economic Analysis

#### **Drivers of Economic Activity**

Percent Share of Income in Basic Industries, Silver Bow County



#### **Tough Year for Visitor Spending**



## Wages and Employment, Silver Bow County, 2018Q1 – 2021Q2

Seasonally Adjusted Index, 2018Q1 = 100



Source: U.S. Bureau of Labor Statistics, Quarterly Census of Employment and Wages

#### Silver Bow County's Recession Experience

Employment, Wages and Salary and Income Growth, Actual and Forecast, Percent



Source: IHS Markit

### **Markets Looking Healthier**

Silver Bow County Market Statistics







#### **Housing Price Growth, 2016-2020**



# **Building Returned in 2021 Housing Starts, Silver Bow County**



\*2021 data include starts through November only

Source: U.S. Census Bureau and Montana Dept. of Labor and Industry



#### Growth in Nonfarm Earnings, Silver Bow County, 2019-2025



Source: BBER and U.S. Bureau of Economic Analysis