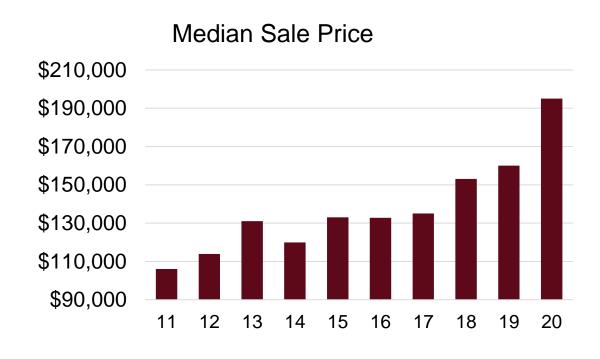

9,379 | 2             |
|    | Retail Trade          | \$51,207 | 3             |
|    | Proprietors Income    | \$51,909 | 7             |
|    | Information           | \$43,705 | 20            |

Source: U.S. Bureau of Economic Analysis

#### **Drivers of Economic Activity**

Percent Share of Income in Basic Industries, Silver Bow County



#### **Tough Year for Visitor Spending**



## Wages and Employment, Silver Bow County, 2018Q1 – 2021Q2

Seasonally Adjusted Index, 2018Q1 = 100



Source: U.S. Bureau of Labor Statistics, Quarterly Census of Employment and Wages

#### Silver Bow County's Recession Experience

Employment, Wages and Salary and Income Growth, Actual and Forecast, Percent



Source: IHS Markit

### **Markets Looking Healthier**

Silver Bow County Market Statistics







#### **Housing Price Growth, 2016-2020**



# **Building Returned in 2021 Housing Starts, Silver Bow County**



\*2021 data include starts through November only

Source: U.S. Census Bureau and Montana Dept. of Labor and Industry



#### Growth in Nonfarm Earnings, Silver Bow County, 2019-2025



Source: BBER and U.S. Bureau of Economic Analysis