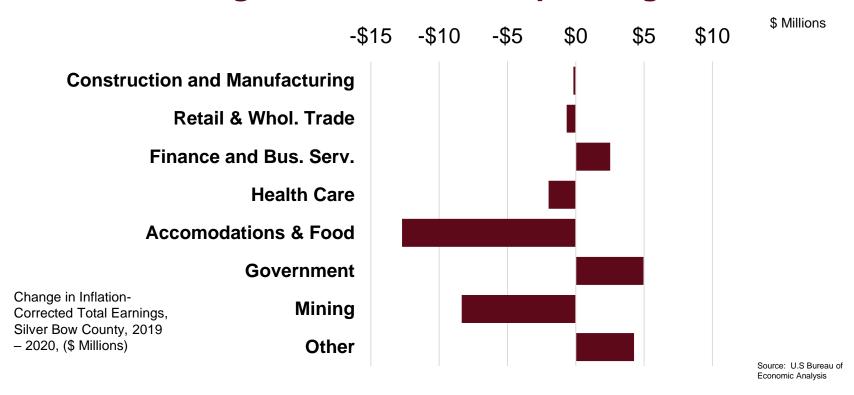

Percent without Health<br>Insurance Coverage, 2018   | 9.4%   | 45            |

Source: U.S. Census Bureau

#### **Silver Bow County Profile**

| lr | ndicator              | Value    | State<br>Rank |
|----|-----------------------|----------|---------------|
| E  | arnings per Job, 2020 | \$56,202 | 10            |
|    | Construction          | \$-      | -             |
|    | Manufacturing         | \$79,379 | 2             |
|    | Retail Trade          | \$51,207 | 3             |
|    | Proprietors Income    | \$51,909 | 7             |
|    | Information           | \$43,705 | 20            |

Source: U.S. Bureau of Economic Analysis

#### **Drivers of Economic Activity**

Percent Share of Income in Basic Industries, Silver Bow County



#### **Tough Year for Visitor Spending**



## Wages and Employment, Silver Bow County, 2018Q1 – 2021Q2

Seasonally Adjusted Index, 2018Q1 = 100



Source: U.S. Bureau of Labor Statistics, Quarterly Census of Employment and Wages

#### Silver Bow County's Recession Experience

Employment, Wages and Salary and Income Growth, Actual and Forecast, Percent



Source: IHS Markit

### **Markets Looking Healthier**

Silver Bow County Market Statistics







#### **Housing Price Growth, 2016-2020**



# **Building Returned in 2021 Housing Starts, Silver Bow County**



\*2021 data include starts through November only

Source: U.S. Census Bureau and Montana Dept. of Labor and Industry



#### Growth in Nonfarm Earnings, Silver Bow County, 2019-2025



Source: BBER and U.S. Bureau of Economic Analysis