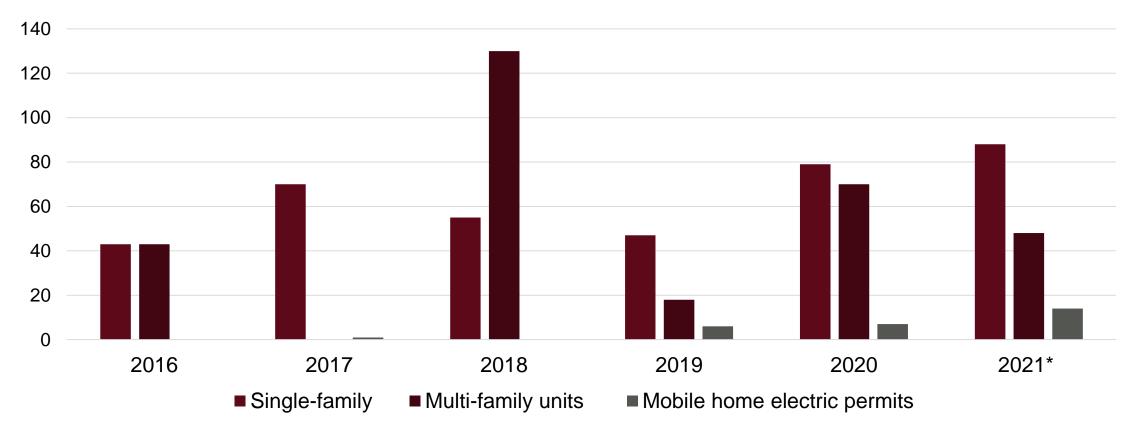

# **Building Returned in 2021 Housing Starts, Silver Bow County**

\*2021 data include starts through November only

Source: U.S. Census Bureau and Montana Dept. of Labor and Industry