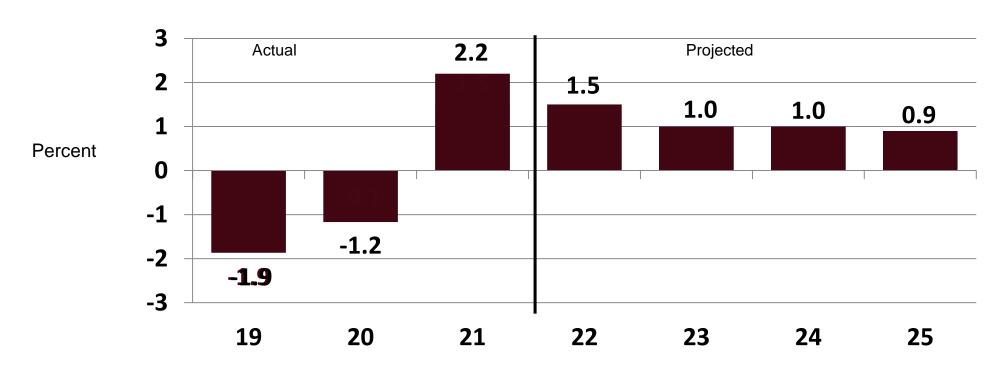

#### Growth in Nonfarm Earnings, Silver Bow County, 2019-2025

Source: BBER and U.S. Bureau of Economic Analysis