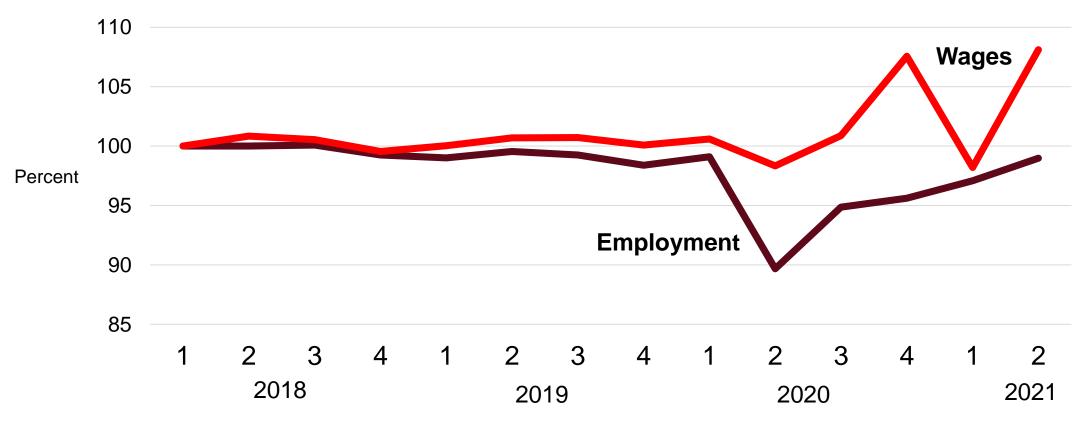

## Wages and Employment, Silver Bow County, 2018Q1 – 2021Q2

Seasonally Adjusted Index, 2018Q1 = 100

Source: U.S. Bureau of Labor Statistics, Quarterly Census of Employment and Wages