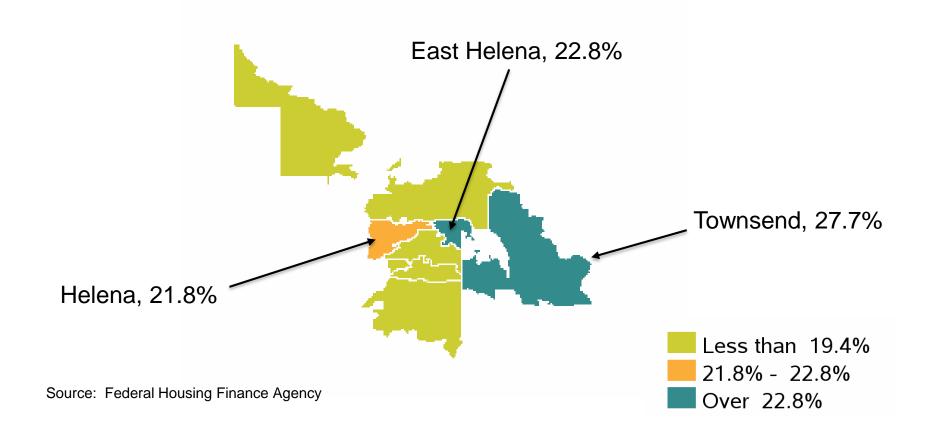

| Transportation and Warehousing | -        | -             |
|    | Information                    | \$66,936 | 8             |

Source: U.S. Bureau of Economic Analysis

#### **Drivers of Economic Activity**

Percent Share of Income in Basic Industries, Lewis and Clark County





#### **Housing and Finance Propelled Growth**



# Wages and Employment, Lewis and Clark County, 2018Q1 – 2021Q2

Seasonally Adjusted Index, 2018Q1 = 100



Source: U.S. Bureau of Labor Statistics, Quarterly Census of Employment and Wages



#### Lewis and Clark County's Recession Experience

Employment, Wages and Salary and Income Growth, Actual and Forecast, Percent



## **Home Prices Surged in 2021**

Lewis & Clark County Market Statistics for Single Family Homes



### **Housing Price Growth, 2016-2020**







# Building Was Strong in 2021

#### **Housing Starts, Lewis and Clark County**



\*2021 data include starts through November only

Source: U.S. Census Bureau and Montana Dept. of Labor and Industry



## Growth in Nonfarm Earnings, Lewis and Clark County, 2019-2025



Source: BBER and U.S. Bureau of Economic Analysis