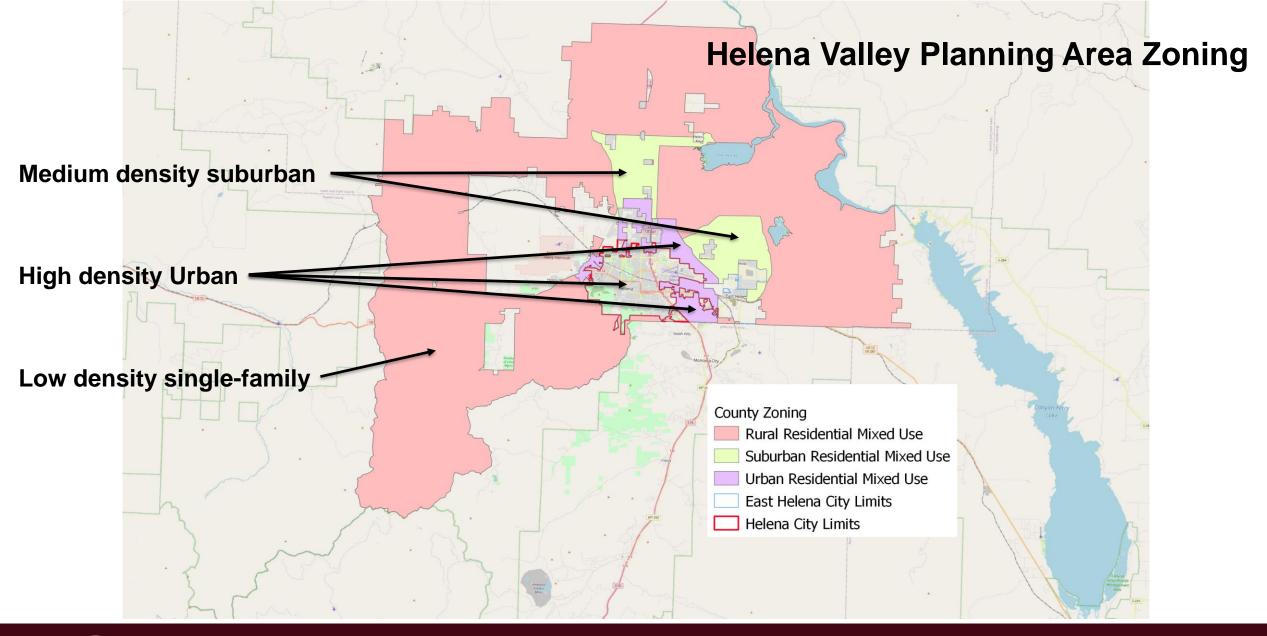

Transportation and Warehousing | -        | -             |
|    | Information                    | \$66,936 | 8             |

Source: U.S. Bureau of Economic Analysis

#### **Drivers of Economic Activity**

Percent Share of Income in Basic Industries, Lewis and Clark County





#### **Housing and Finance Propelled Growth**



# Wages and Employment, Lewis and Clark County, 2018Q1 – 2021Q2

Seasonally Adjusted Index, 2018Q1 = 100



Source: U.S. Bureau of Labor Statistics, Quarterly Census of Employment and Wages



#### Lewis and Clark County's Recession Experience

Employment, Wages and Salary and Income Growth, Actual and Forecast, Percent



## **Home Prices Surged in 2021**

Lewis & Clark County Market Statistics for Single Family Homes



### **Housing Price Growth, 2016-2020**







# Building Was Strong in 2021

#### **Housing Starts, Lewis and Clark County**



\*2021 data include starts through November only

Source: U.S. Census Bureau and Montana Dept. of Labor and Industry



## Growth in Nonfarm Earnings, Lewis and Clark County, 2019-2025



Source: BBER and U.S. Bureau of Economic Analysis