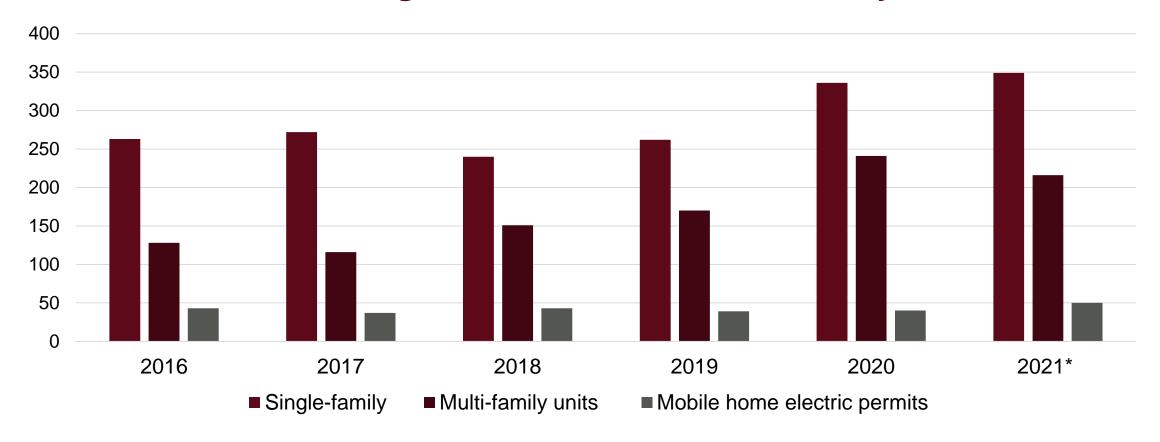

# Building Was Strong in 2021

#### **Housing Starts, Lewis and Clark County**

\*2021 data include starts through November only

Source: U.S. Census Bureau and Montana Dept. of Labor and Industry