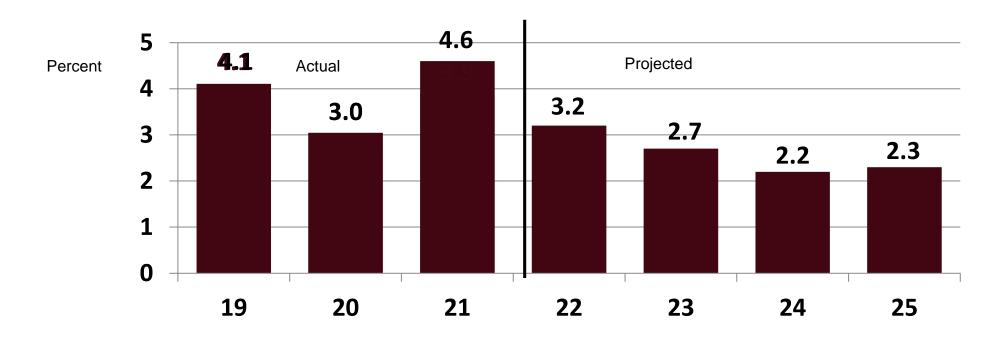

## Growth in Nonfarm Earnings, Lewis and Clark County, 2019-2025

Source: BBER and U.S. Bureau of Economic Analysis