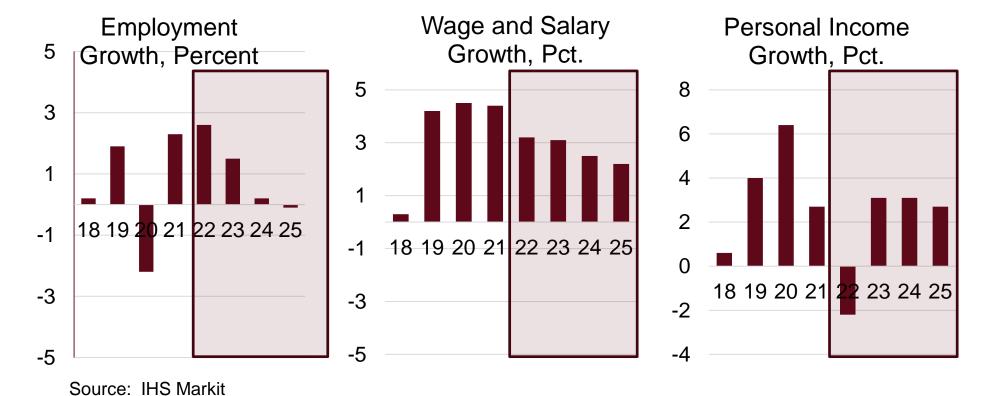

#### Lewis and Clark County's Recession Experience

Employment, Wages and Salary and Income Growth, Actual and Forecast, Percent