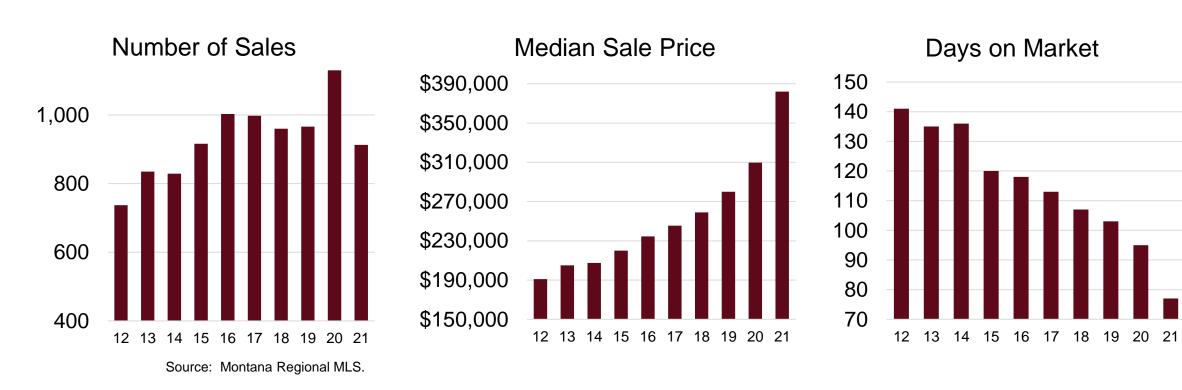

## **Home Prices Surged in 2021**

Lewis & Clark County Market Statistics for Single Family Homes