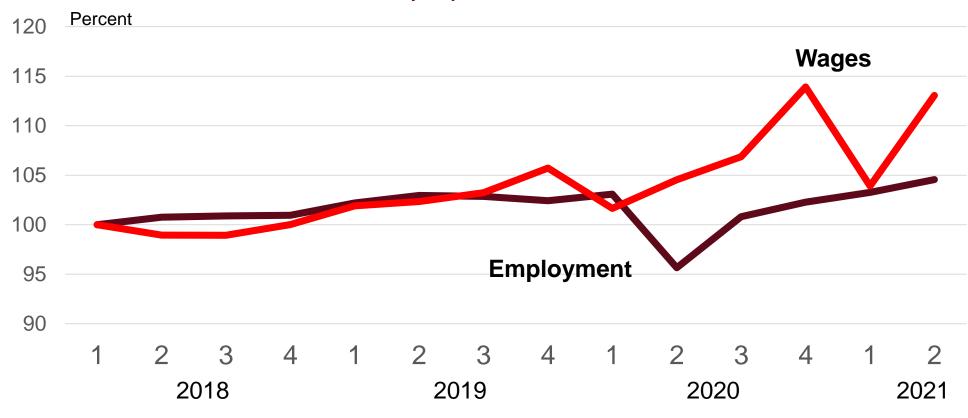

# Wages and Employment, Lewis and Clark County, 2018Q1 – 2021Q2

Seasonally Adjusted Index, 2018Q1 = 100

Source: U.S. Bureau of Labor Statistics, Quarterly Census of Employment and Wages