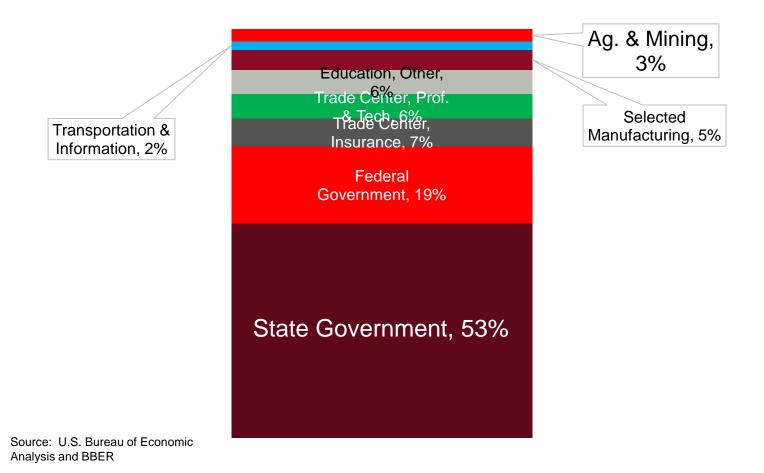

#### **Drivers of Economic Activity**

Percent Share of Income in Basic Industries, Lewis and Clark County