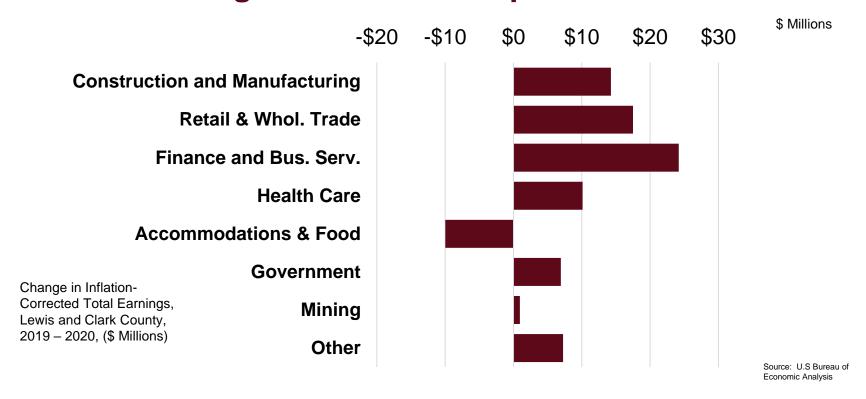

U.S. Census Bureau

#### **Lewis and Clark County Profile**

| li | ndicator                       | Value    | State<br>Rank |
|----|--------------------------------|----------|---------------|
| E  | arnings per Job, 2020          | \$55,941 | 12            |
|    | Construction                   | \$64,698 | 13            |
|    | Manufacturing                  | \$60,192 | 7             |
|    | Retail Trade                   | \$34,185 | 19            |
|    | Transportation and Warehousing | -        | -             |
|    | Information                    | \$66,936 | 8             |

Source: U.S. Bureau of Economic Analysis

#### **Drivers of Economic Activity**

Percent Share of Income in Basic Industries, Lewis and Clark County





#### **Housing and Finance Propelled Growth**



# Wages and Employment, Lewis and Clark County, 2018Q1 – 2021Q2

Seasonally Adjusted Index, 2018Q1 = 100



Source: U.S. Bureau of Labor Statistics, Quarterly Census of Employment and Wages



#### Lewis and Clark County's Recession Experience

Employment, Wages and Salary and Income Growth, Actual and Forecast, Percent



## **Home Prices Surged in 2021**

Lewis & Clark County Market Statistics for Single Family Homes



### **Housing Price Growth, 2016-2020**







# Building Was Strong in 2021

#### **Housing Starts, Lewis and Clark County**



\*2021 data include starts through November only

Source: U.S. Census Bureau and Montana Dept. of Labor and Industry



## Growth in Nonfarm Earnings, Lewis and Clark County, 2019-2025



Source: BBER and U.S. Bureau of Economic Analysis