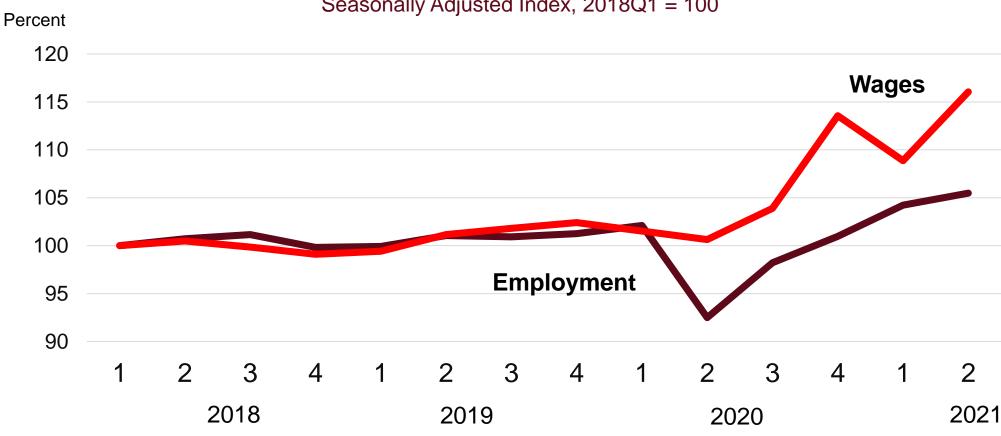

#### Wages and Employment, Flathead County, 2018Q1 - 2021Q2

Seasonally Adjusted Index, 2018Q1 = 100

Source: U.S. Bureau of Labor Statistics, Quarterly Census of Employment and Wages