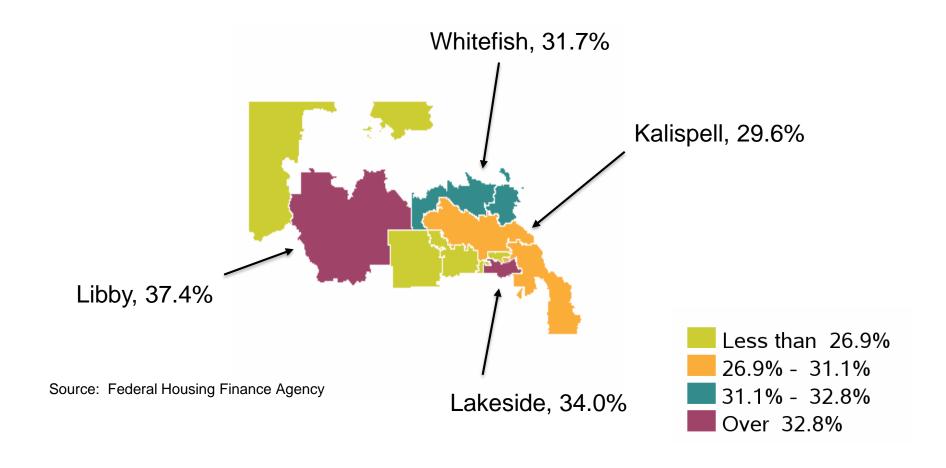

|
|                        | Mining        | \$39,598 | 18            |
|                        | Information   | \$63,386 | 9             |

Source: U.S. Bureau of Economic Analysis

#### **Drivers of Economic Activity**

Percent Share of Income in Basic Industries, Flathead County



#### **Housing and Finance Propelled Growth in 2020**



#### Wages and Employment, Flathead County, 2018Q1 - 2021Q2

Seasonally Adjusted Index, 2018Q1 = 100



Source: U.S. Bureau of Labor Statistics, Quarterly Census of Employment and Wages



#### Flathead County's Recession Experience

Employment, Wages and Salary and Income Growth, Actual and Forecast, Percent



# **Housing Prices Surged in 2021**

Flathead County Market Statistics for Single Family Homes



### **Housing Price Growth, 2016-2020**





## **Building Was Strong in 2021**

**Housing Starts, Flathead County** 



\*2021 data include starts through November only

Source: U.S. Census Bureau and Montana Dept. of Labor and Industry



# Growth in Nonfarm Earnings, Flathead County, 2019-2025



Source: BBER and U.S. Bureau of Economic Analysis