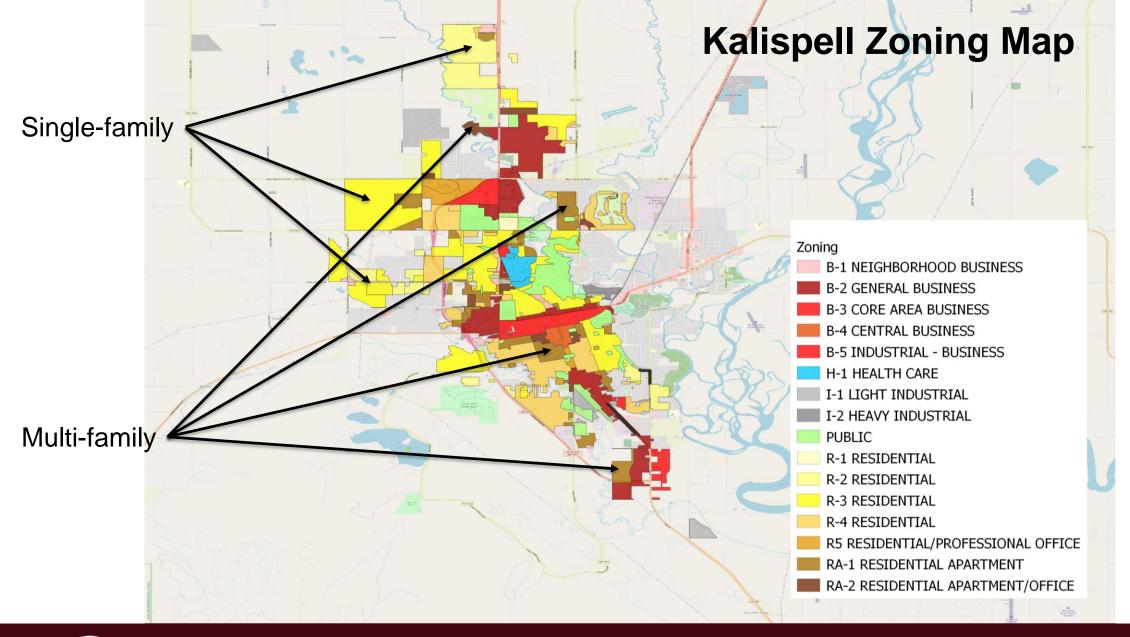

## **Building Was Strong in 2021**

**Housing Starts, Flathead County** 

\*2021 data include starts through November only

Source: U.S. Census Bureau and Montana Dept. of Labor and Industry