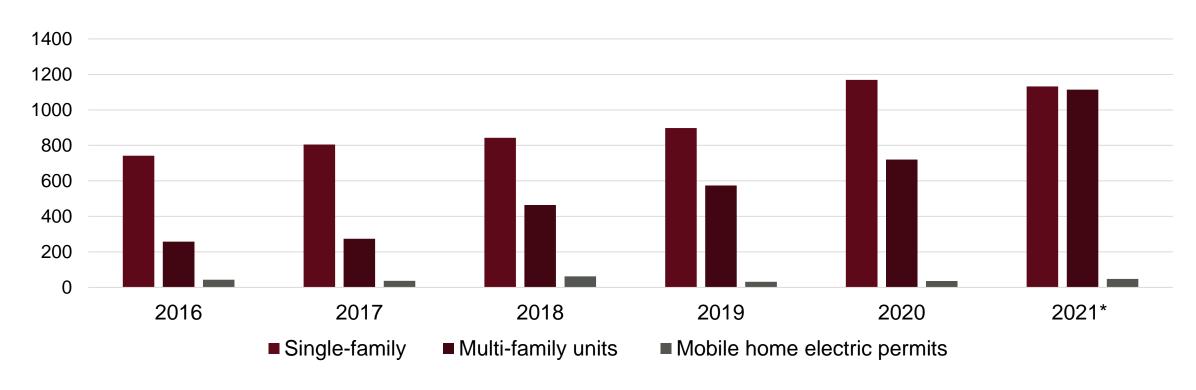

## **Building Was Strong in 2021**

**Housing Starts, Flathead County** 

\*2021 data include starts through November only

Source: U.S. Census Bureau and Montana Dept. of Labor and Industry