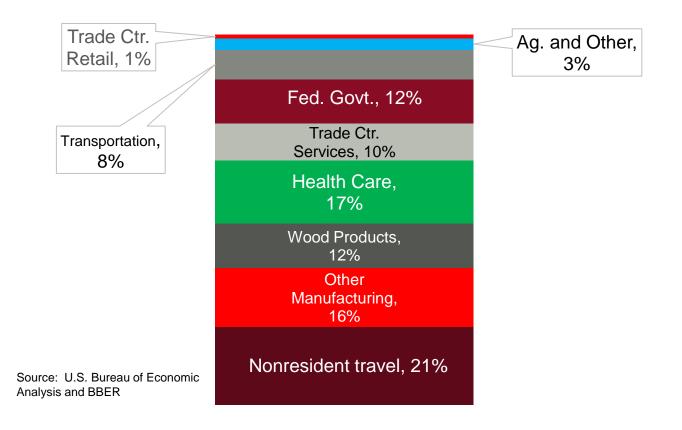

#### **Drivers of Economic Activity**

Percent Share of Income in Basic Industries, Flathead County