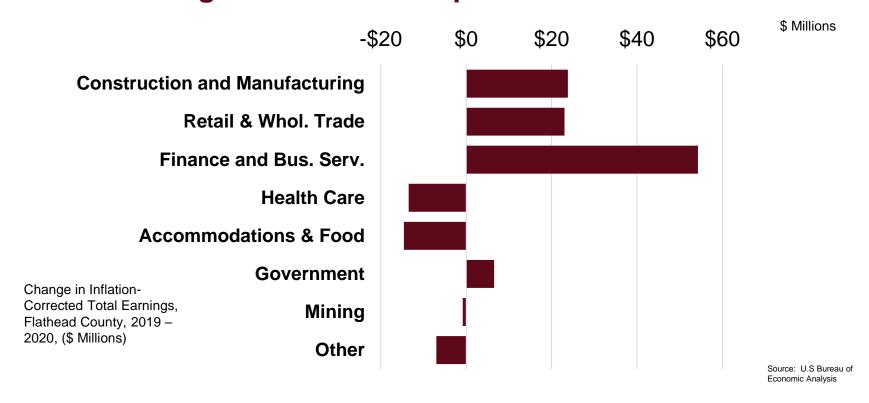

eau

#### **Flathead County Profile**

| Ir                     | ndicator      | Value    | State<br>Rank |
|------------------------|---------------|----------|---------------|
| Earnings per Job, 2020 |               | \$48,310 | 29            |
|                        | Construction  | \$51,677 | 23            |
|                        | Manufacturing | \$61,060 | 6             |
|                        | Retail Trade  | \$37,331 | 12            |
|                        | Mining        | \$39,598 | 18            |
|                        | Information   | \$63,386 | 9             |

Source: U.S. Bureau of Economic Analysis

#### **Drivers of Economic Activity**

Percent Share of Income in Basic Industries, Flathead County



#### **Housing and Finance Propelled Growth in 2020**



#### Wages and Employment, Flathead County, 2018Q1 - 2021Q2

Seasonally Adjusted Index, 2018Q1 = 100



Source: U.S. Bureau of Labor Statistics, Quarterly Census of Employment and Wages



#### Flathead County's Recession Experience

Employment, Wages and Salary and Income Growth, Actual and Forecast, Percent



# **Housing Prices Surged in 2021**

Flathead County Market Statistics for Single Family Homes



### **Housing Price Growth, 2016-2020**





## **Building Was Strong in 2021**

**Housing Starts, Flathead County** 



\*2021 data include starts through November only

Source: U.S. Census Bureau and Montana Dept. of Labor and Industry



# Growth in Nonfarm Earnings, Flathead County, 2019-2025



Source: BBER and U.S. Bureau of Economic Analysis