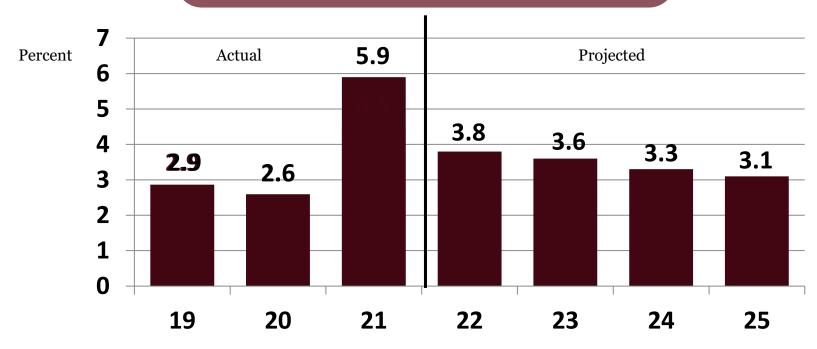

# Growth in Nonfarm Earnings, Flathead County, 2019-2025

Source: BBER and U.S. Bureau of Economic Analysis