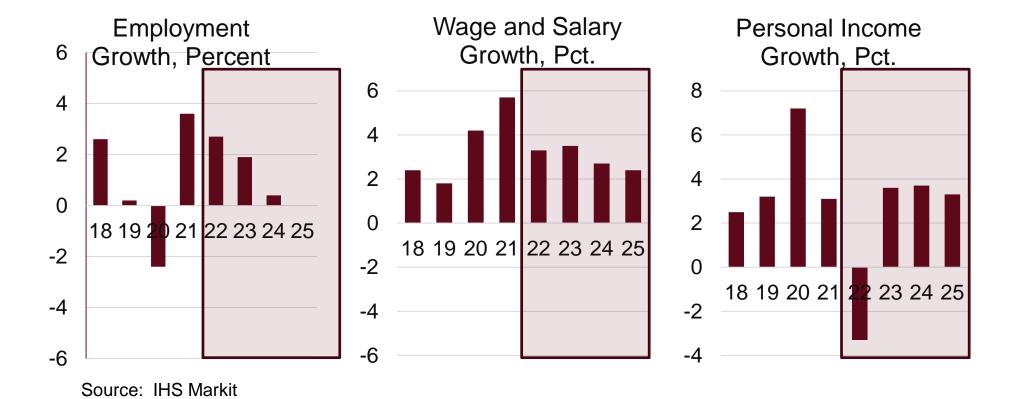

#### Flathead County's Recession Experience

Employment, Wages and Salary and Income Growth, Actual and Forecast, Percent