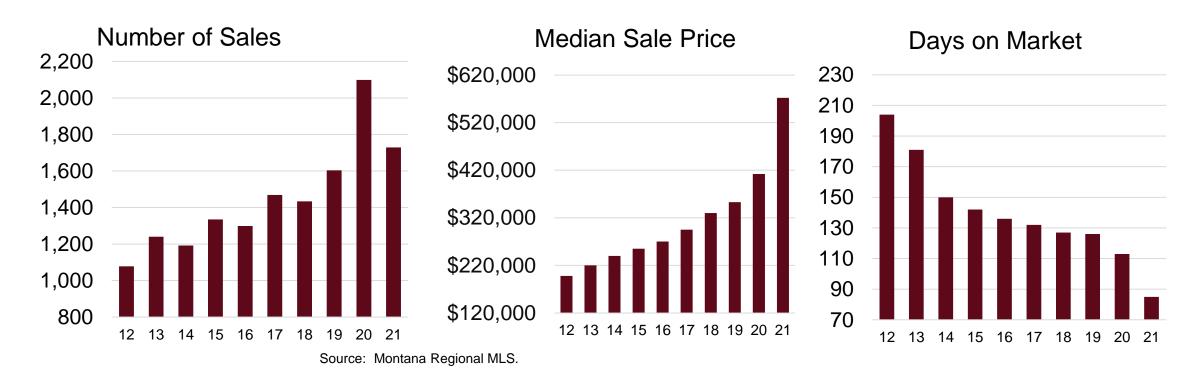

# **Housing Prices Surged in 2021**

Flathead County Market Statistics for Single Family Homes