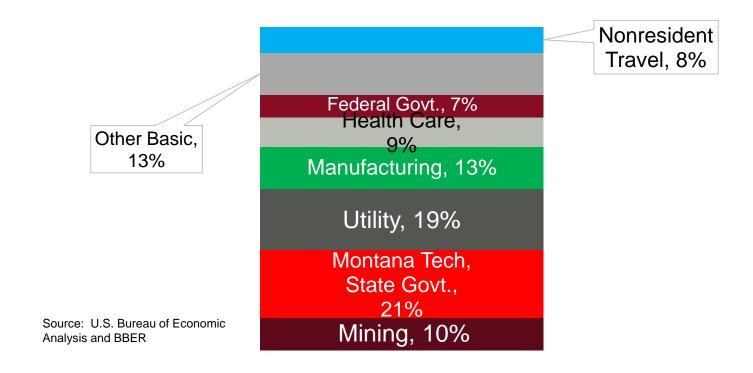

#### **Drivers of Economic Activity**

Percent Share of Income in Basic Industries, Silver Bow County