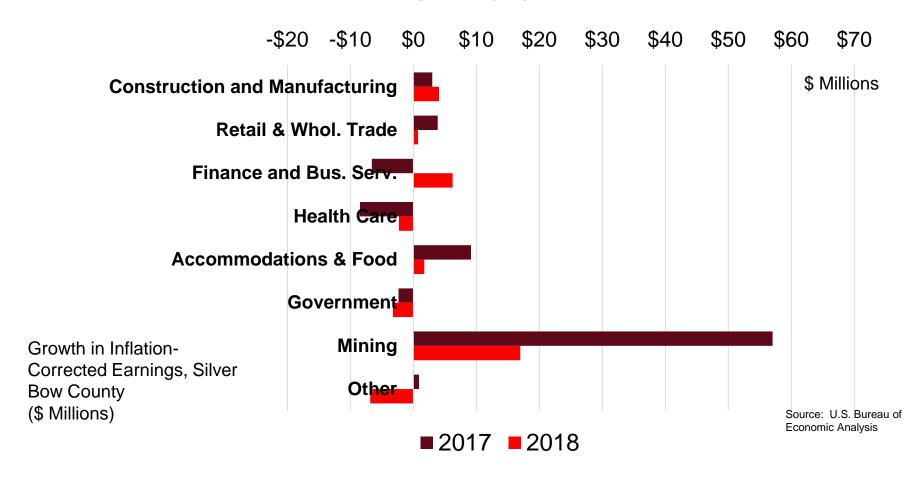

#### Mining Earnings Volatility Continues to Dominate

## Growth in Nonfarm Earnings, Silver Bow County, 2017-2023

Source: BBER and U.S. Bureau of Economic Analysis