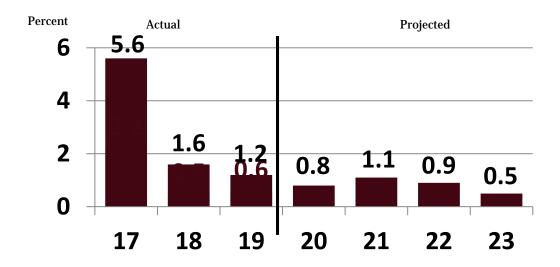

## Growth in Nonfarm Earnings, Silver Bow County, 2017-2023

Source: BBER and U.S. Bureau of Economic Analysis