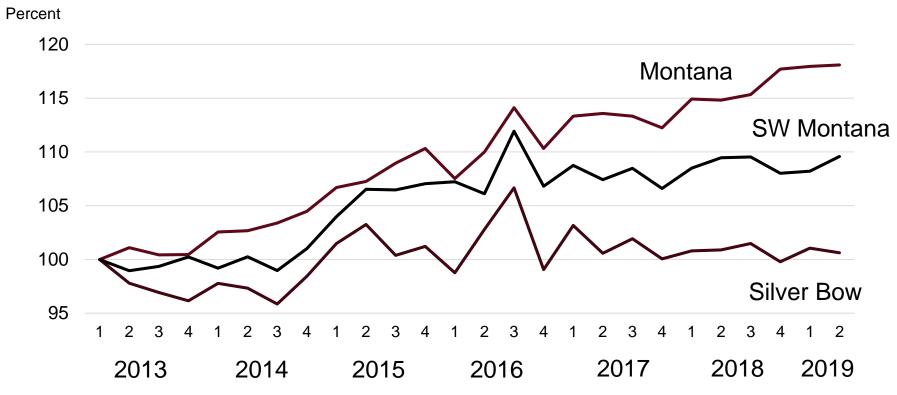

#### **Growth in Total Wages Since 2013**

Inflation-adjusted Covered Wages, Index, 2013=100

Source: U.S. Bureau of Labor Statistics and Bureau of Economic Analysis