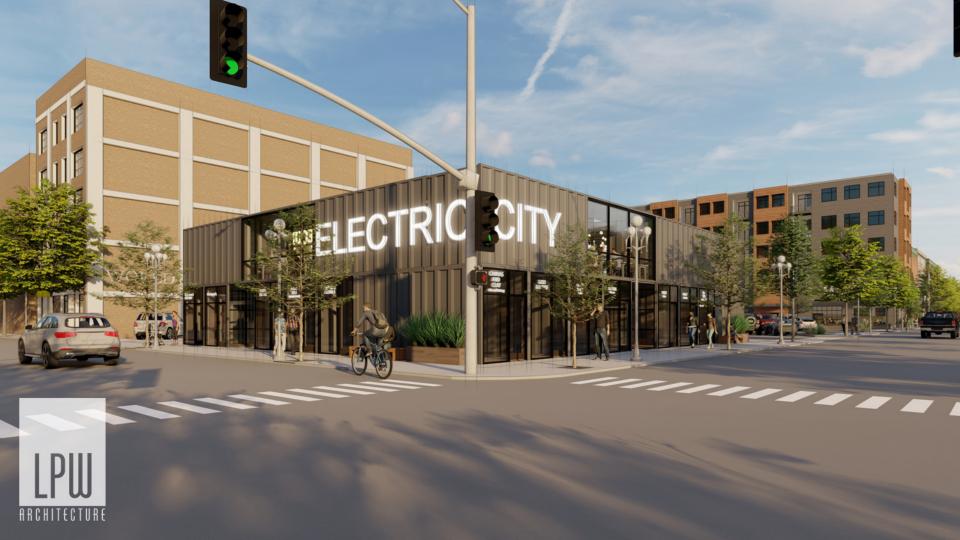

# And More for 2020

- » North 40
- » MT Pints
- » FastSigns
- » The Gibson
- » KDS Networks
- » South Peak Wind
- » Longfellow School

- » Big Sky Cheese
- » Silver Falls Distillery
- » Big Mouth BBQ
- » University of Providence
- » MAFB construction
- » CM Russell Museum
- » Main Stay/Sleep Inn