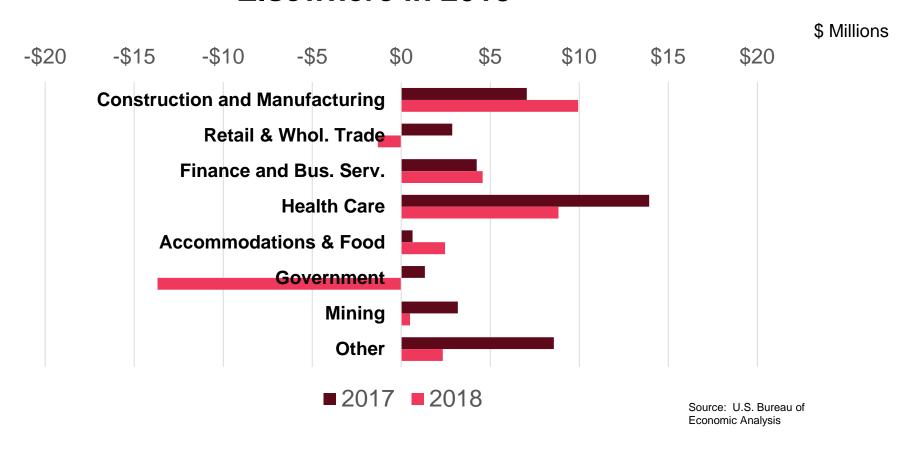

# Government Declines Mask Growth Elsewhere in 2018

Growth in Inflation-Corrected Earnings, Lewis and Clark County (\$ Millions)