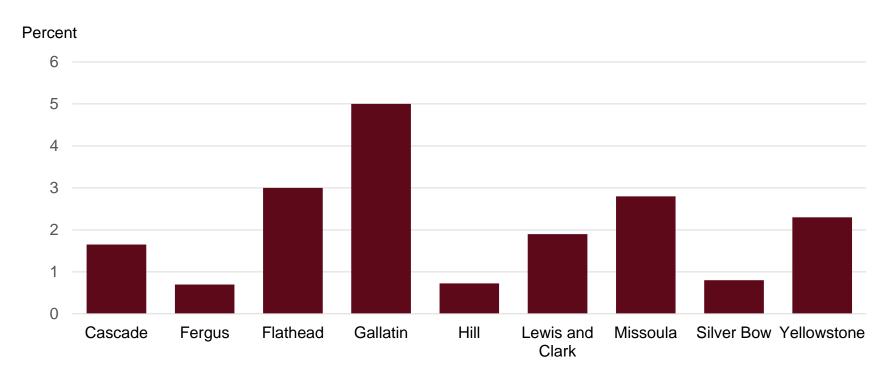

## **Gallatin County Expected to Pace Growth**

Average Growth, 2020-23, Percent per Year

Source: Bureau of Business and Economic Research