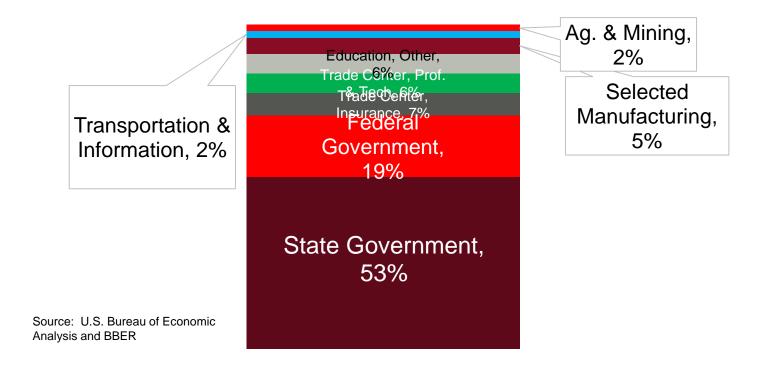

### **Drivers of Economic Activity**

Percent Share of Income in Basic Industries, Lewis and Clark County