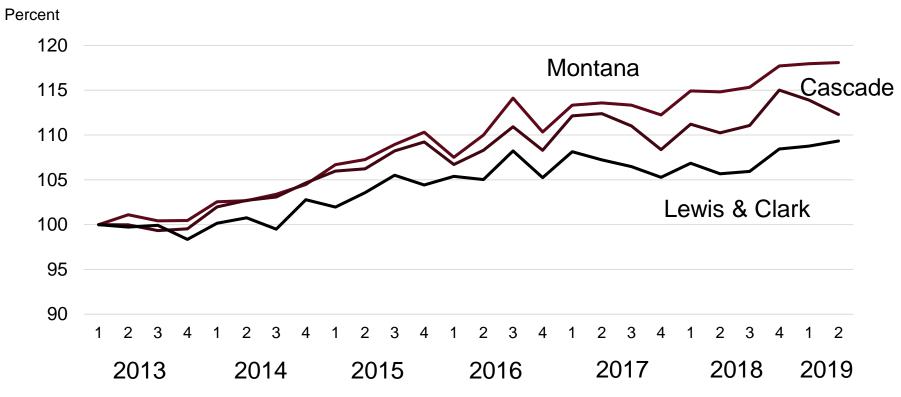

### **Growth in Total Wages Since 2013**

Inflation-adjusted Covered Wages, Index, 2013=100