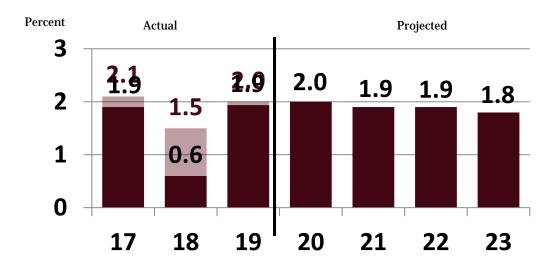

#### Growth in Nonfarm Earnings, Lewis and Clark County, 2017-2023

Source: BBER and U.S. Bureau of Economic Analysis