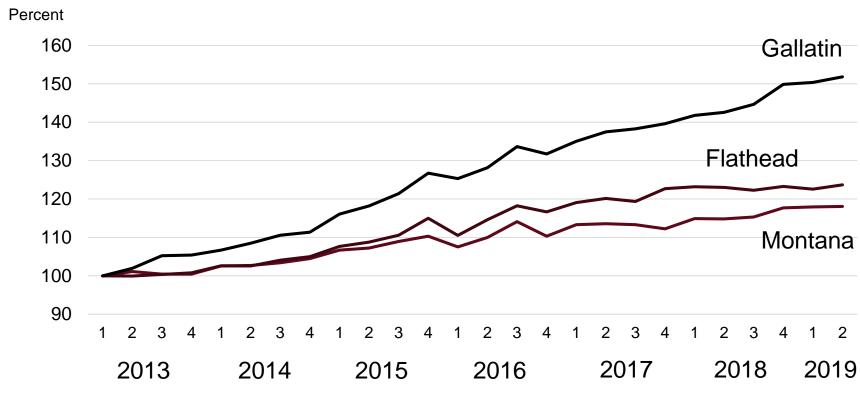

#### **Growth in Total Wages Since 2013**

Inflation-adjusted Covered Wages, Index, 2013=100