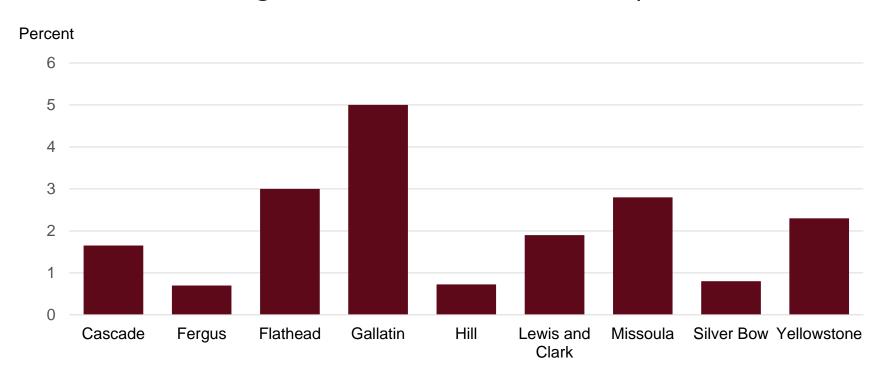

### **Gallatin County Expected to Pace Growth**

Average Growth, 2020-23, Percent per Year

Source: Bureau of Business and Economic Research