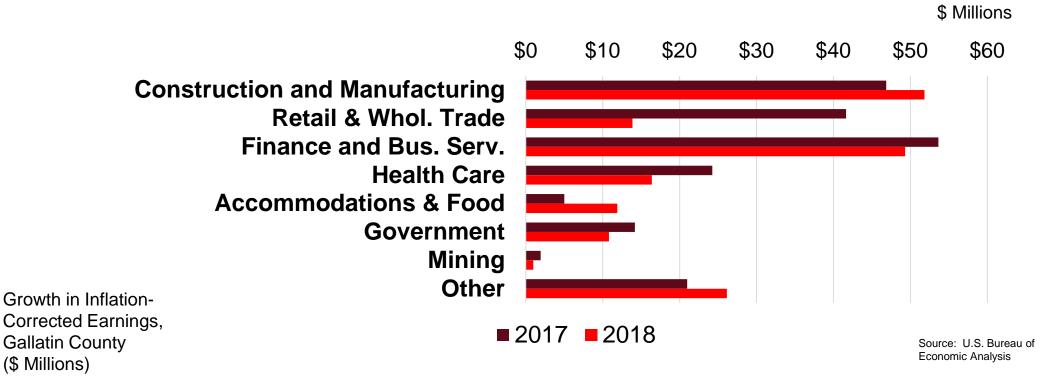

# The Economic Outlook for Gallatin County

Patrick M. Barkey, Director Bureau of Business and Economic Research University of Montana



#### **Growth in Total Wages Since 2013**

Inflation-adjusted Covered Wages, Index, 2013=100







#### **Drivers of Economic Activity**

**Percent Share of Income in Basic Industries, Gallatin County** 



#### **Strong Growth Remained Broadbased** in 2018





(\$ Millions)

## Growth in Nonfarm Earnings, Gallatin County, 2017-2023



Source: BBER and U.S. Bureau of Economic Analysis

### **Gallatin County Expected to Pace Growth**

Average Growth, 2020-23, Percent per Year



Source: Bureau of Business and Economic Research