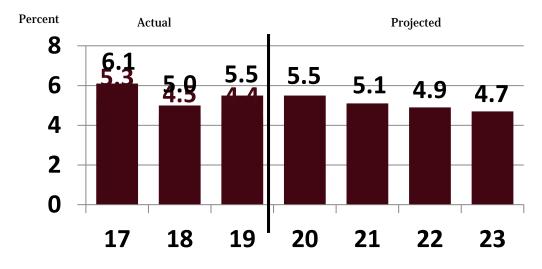

## Growth in Nonfarm Earnings, Gallatin County, 2017-2023

Source: BBER and U.S. Bureau of Economic Analysis