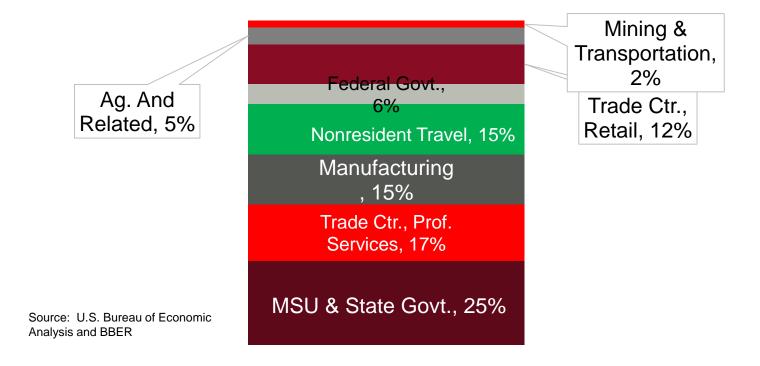

#### **Drivers of Economic Activity**

**Percent Share of Income in Basic Industries, Gallatin County** 