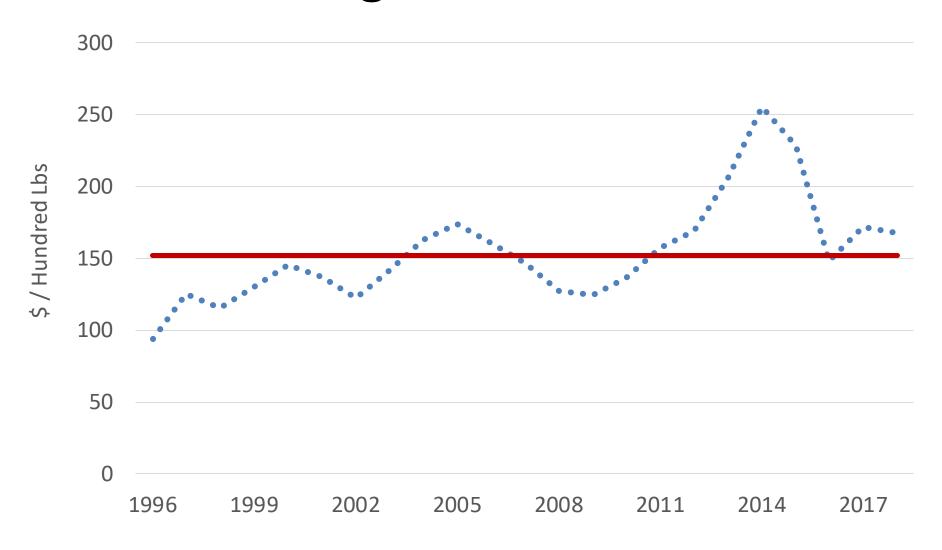

operation today is better off, worse off, or about the same compared to year ago?



Would you say that your farm operation today is better off, worse off, or about the same compared to year ago?



Do you think that a year from now your farm operation will be better off financially, worse off or about the same as now?



Do you think that a year from now your farm operation will be better off financially, worse off or about the same as now?



## December Ag Economy Barometer



Source: Purdue University Center for Commercial Agriculture, Producer Survey, December 2018

## Sept. 2018 Drought Map



### Drought Intensity, MT % area



Source: Drought.gov



### **CATTLE**

## **Beef Exports**



Source: USDA, ERS

China #16. Hong Kong #5, Taiwan #6

### U.S. Average Calf Prices (2018\$)



Source: NASS Quickstats



# Cattle production in Montana, 2018

- Herd size and calves marketed very flat over time
- ~1.5 million calves produced per year
- Record snowfall and cold temps particularly challenging for cattle producers
  - 11,000+ deaths reported to FSA

### **CROPS**

### Montana Major Crop Acreage



Source: NASS Quickstats, Mercaris



### U.S. Wheat Exports



Source: USDA ERS

China is #8; 2018/2019 MY no exports to China

### Montana Grain Production



# Montana Grain Prices (2018\$)



MONTANA EXTENSION

### Montana Pulse Production



Source: NASS Quickstats



# Montana Pulse Prices (\$2018)



### U.S. Net Farm Income

\$ billion, nominal



Note: F = forecast.

Source: USDA, Economic Research Service, Farm Income and Wealth Statistics.

Data as of August 30.