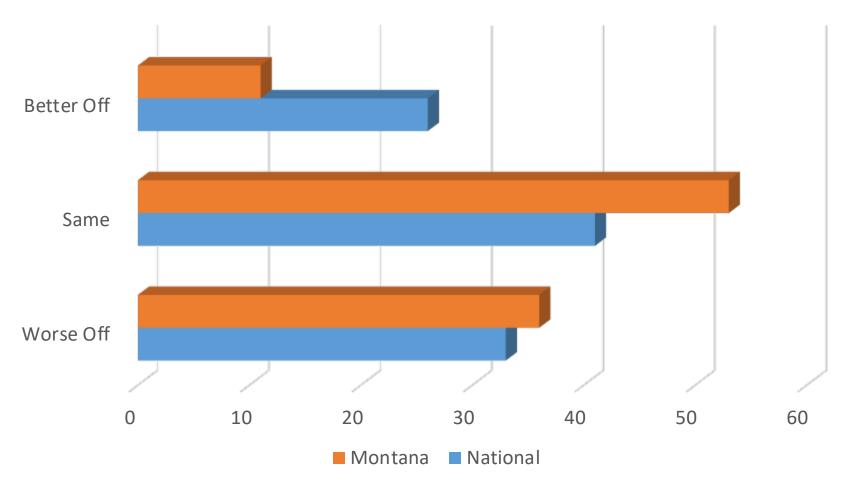

#### MONTANA

Would you say that your farm operation today is better off, worse off, or about the same compared to year ago?

Would you say that your farm operation today is better off, worse off, or about the same compared to year ago?

Do you think that a year from now your farm operation will be better off financially, worse off or about the same as now?

Do you think that a year from now your farm operation will be better off financially, worse off or about the same as now?