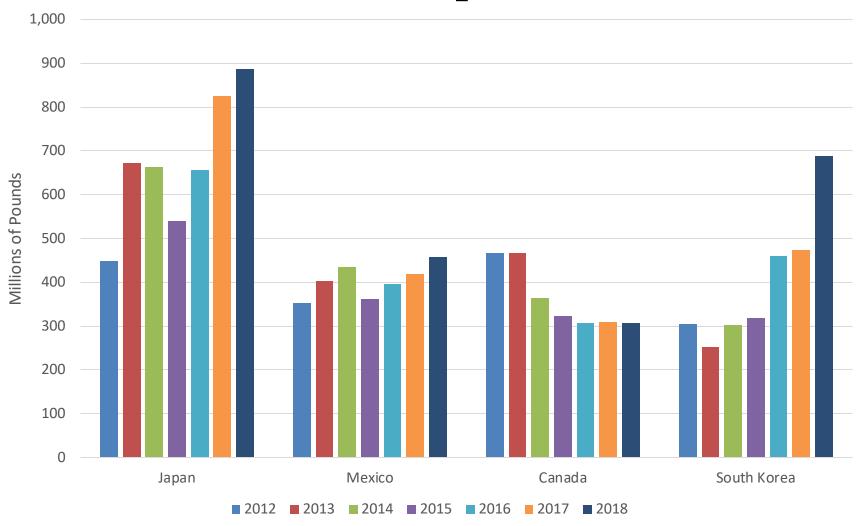

Mixed Bag



Source: NASS Quickstats





#### VS

#### MONTANA



Would you say that your farm operation today is better off, worse off, or about the same compared to year ago?



Would you say that your farm operation today is better off, worse off, or about the same compared to year ago?



Do you think that a year from now your farm operation will be better off financially, worse off or about the same as now?



Do you think that a year from now your farm operation will be better off financially, worse off or about the same as now?



## December Ag Economy Barometer



Source: Purdue University Center for Commercial Agriculture, Producer Survey, December 2018

## Sept. 2018 Drought Map



### Drought Intensity, MT % area



Source: Drought.gov



### **CATTLE**

## **Beef Exports**



Source: USDA, ERS

China #16. Hong Kong #5, Taiwan #6

### U.S. Average Calf Prices (2018\$)



Source: NASS Quickstats



# Cattle production in Montana, 2018

- Herd size and calves marketed very flat over time
- ~1.5 million calves produced per year
- Record snowfall and cold temps particularly challenging for cattle producers
  - 11,000+ deaths reported to FSA

### **CROPS**

### Montana Major Crop Acreage



Source: NASS Quickstats, Mercaris



### U.S. Wheat Exports



Source: USDA ERS

China is #8; 2018/2019 MY no exports to China

### Montana Grain Production



# Montana Grain Prices (2018\$)



MONTANA EXTENSION

### Montana Pulse Production



Source: NASS Quickstats



# Montana Pulse Prices (\$2018)



### U.S. Net Farm Income

\$ billion, nominal



Note: F = forecast.

Sou