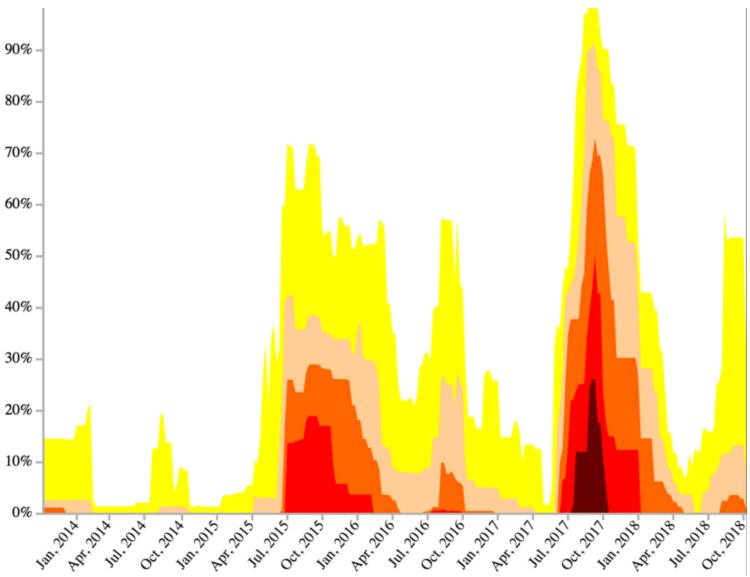

## Sept. 2018 Drought Map

### Drought Intensity, MT % area

Source: Drought.gov