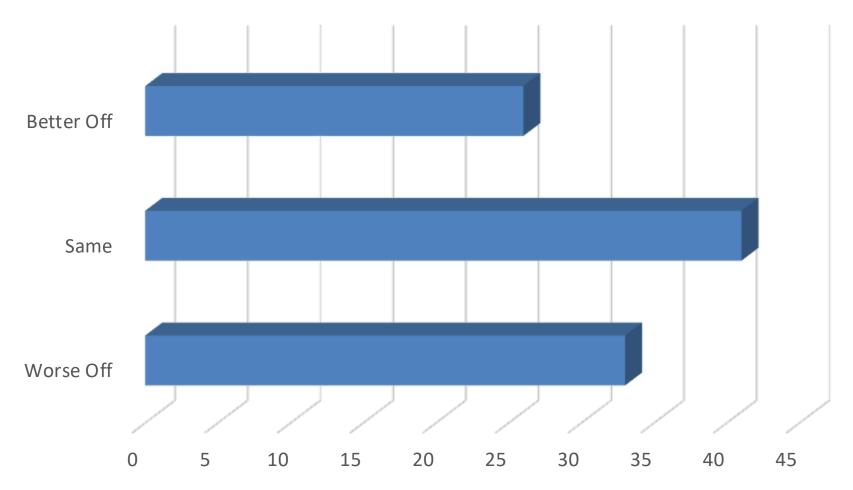

Do you think that a year from now your farm operation will be better off financially, worse off or about the same as now?

Do you think that a year from now your farm operation will be better off financially, worse off or about the same as now?