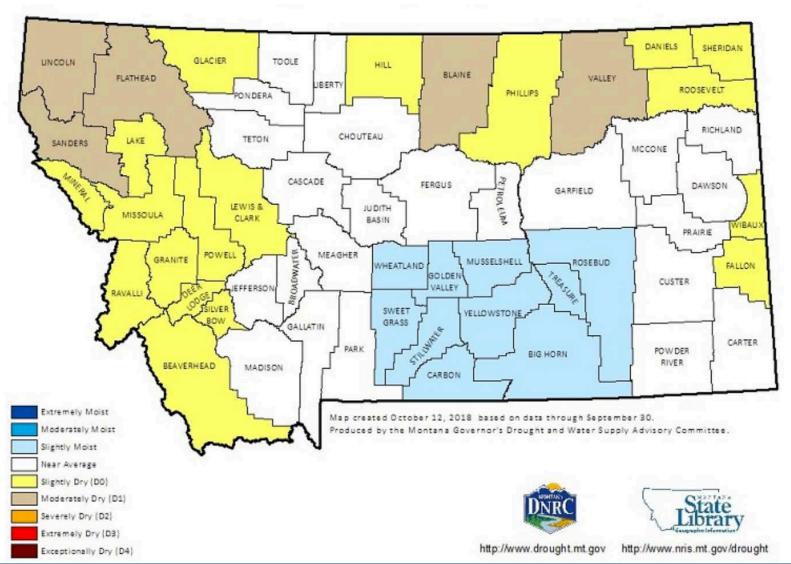

## Sept. 2018 Drought Map

### Drought Intensity, MT % area

Source: Drought.gov