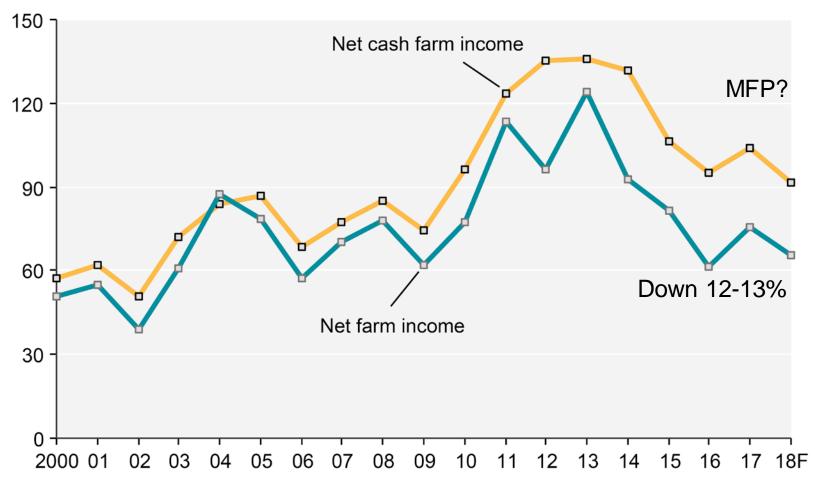

### U.S. Net Farm Income

\$ billion, nominal

Note: F = forecast.

Source: USDA, Economic Research Service, Farm Income and Wealth Statistics.

Data as of August 30. 2018.