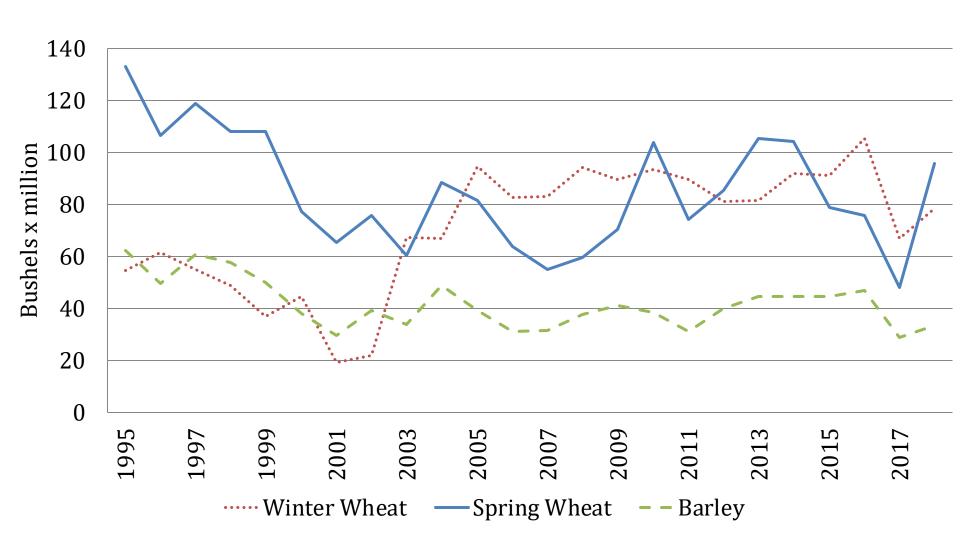

r



Source: Purdue University Center for Commercial Agriculture, Producer Survey, December 2018

## Sept. 2018 Drought Map



### Drought Intensity, MT % area



Source: Drought.gov



### **CATTLE**

## **Beef Exports**



Source: USDA, ERS

China #16. Hong Kong #5, Taiwan #6

### U.S. Average Calf Prices (2018\$)



Source: NASS Quickstats



# Cattle production in Montana, 2018

- Herd size and calves marketed very flat over time
- ~1.5 million calves produced per year
- Record snowfall and cold temps particularly challenging for cattle producers
  - 11,000+ deaths reported to FSA

### **CROPS**

### Montana Major Crop Acreage



Source: NASS Quickstats, Mercaris



### U.S. Wheat Exports



Source: USDA ERS

China is #8; 2018/2019 MY no exports to China

### Montana Grain Production



# Montana Grain Prices (2018\$)



MONTANA EXTENSION

### Montana Pulse Production



Source: NASS Quickstats



# Montana Pulse Prices (\$2018)



### U.S. Net Farm Income

\$ billion, nominal



Note: F = forecast.

Source: USDA, Economic Research Service, Farm Income and Wealth Statistics.

Data as of August 30. 2018.

#### 2018 Farm Real Estate Value by State

Dollars per Acre and Percent Change from 2017



### **LOOKING FORWARD**

## Domestic production conditions Winter (FMA) Temperature Forecast



# Domestic Production Conditions: Winter (FMA) Precipitation Forecast



## Farm Policy

• Farm Bill: Passed, not yet implemented

• USMCA (NAFTA 2.0): Signed, not yet ratified

Market Facilitation Program: Sign-up extended

### Questions

haynes@montana.edu