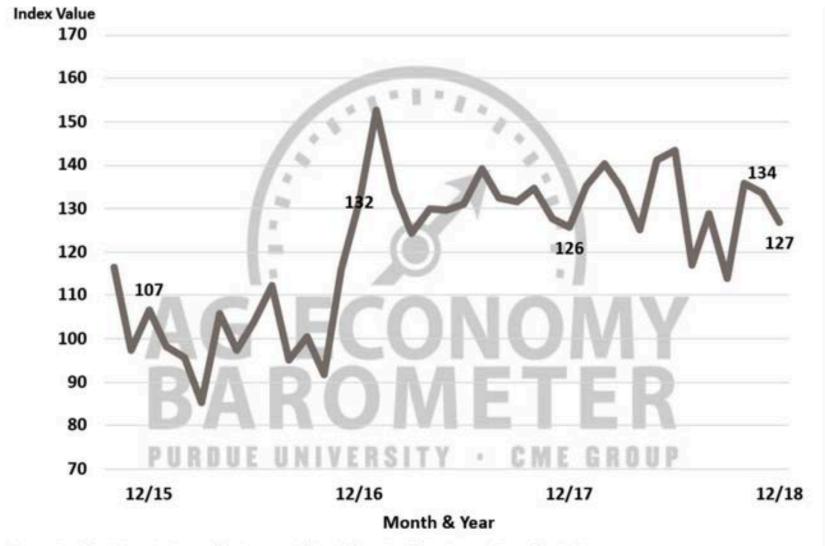

## December Ag Economy Barometer

Source: Purdue University Center for Commercial Agriculture, Producer Survey, December 2018