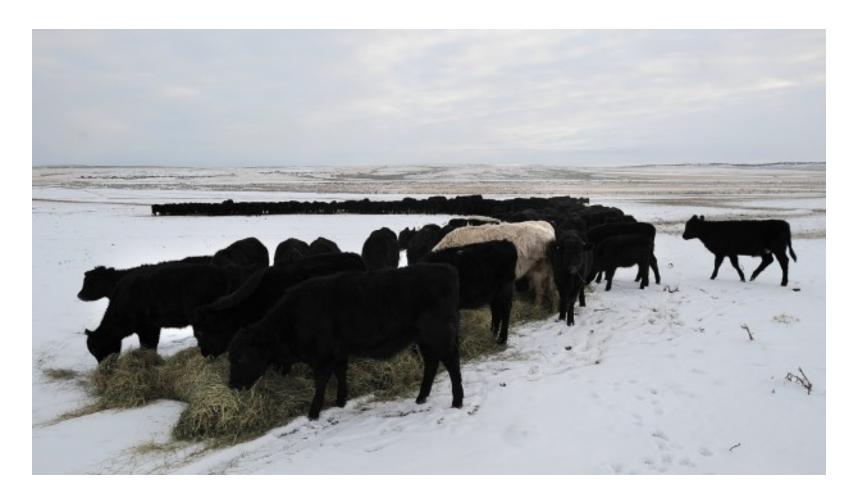

## Tough Winter

Source: Billings Gazette, Larry Mayer

# Cattle production in Montana, 2018

- Herd size and calves marketed very flat over time
- ~1.5 million calves produced per year
- Record snowfall and cold temps particularly challenging for cattle producers
  - 11,000+ deaths reported to FSA