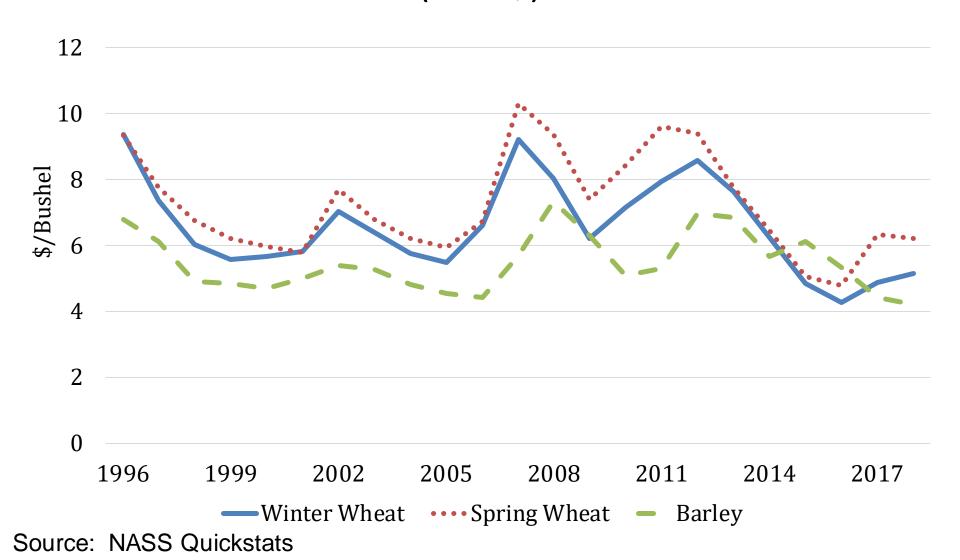

er for Commercial Agriculture, Producer Survey, December 2018

## Sept. 2018 Drought Map



### Drought Intensity, MT % area



Source: Drought.gov



### **CATTLE**

## **Beef Exports**



Source: USDA, ERS

China #16. Hong Kong #5, Taiwan #6

### U.S. Average Calf Prices (2018\$)



Source: NASS Quickstats



# Cattle production in Montana, 2018

- Herd size and calves marketed very flat over time
- ~1.5 million calves produced per year
- Record snowfall and cold temps particularly challenging for cattle producers
  - 11,000+ deaths reported to FSA

### **CROPS**

### Montana Major Crop Acreage



Source: NASS Quickstats, Mercaris



### U.S. Wheat Exports



Source: USDA ERS

China is #8; 2018/2019 MY no exports to China

### Montana Grain Production



# Montana Grain Prices (2018\$)



MONTANA EXTENSION

### Montana Pulse Production



Source: NASS Quickstats



# Montana Pulse Prices (\$2018)



### U.S. Net Farm Income

\$ billion, nominal



Note: F = forecast.

Source: USDA, Economic Research Service, Farm Income and Wealth Statistics.

Data as of August 30. 2018.

#### 2018 Farm Real Estate Value by State

Dollars per Acre and Percent Change from 2017



### **LOOKING FORWARD**

## Domestic production conditions Winter (FMA) Temperature Forecast



# Domestic Production Conditions: Winter (FMA) Precipitation Forecast



## Farm Policy

• Farm Bill: Passed, not yet implemented

• USMCA (NAFTA 2.0): Signed, not yet ratified

Market Facilitation Program: Sign-up extended

### Questions

haynes@montana.edu