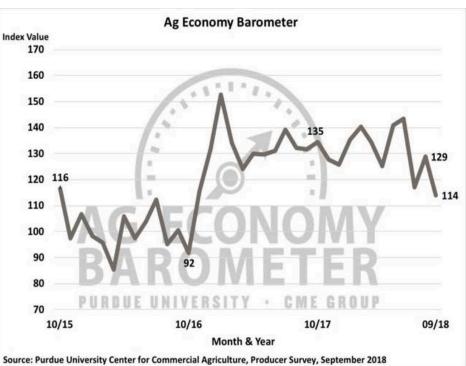

## December Ag Economy Barometer

Source: Purdue University Center for Commercial Agriculture, Producer Survey, December 2018