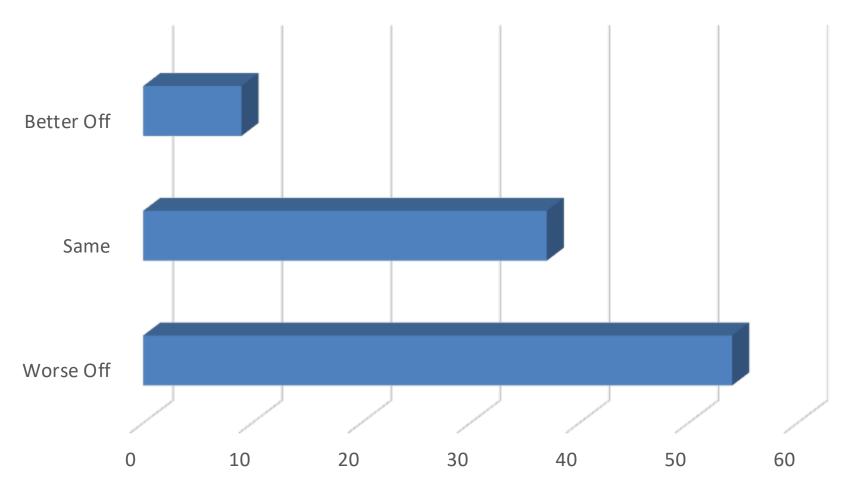

#### VS

#### MONTANA

Would you say that your farm operation today is better off, worse off, or about the same compared to year ago?

Would you say that your farm operation today is better off, worse off, or about the same compared to year ago?