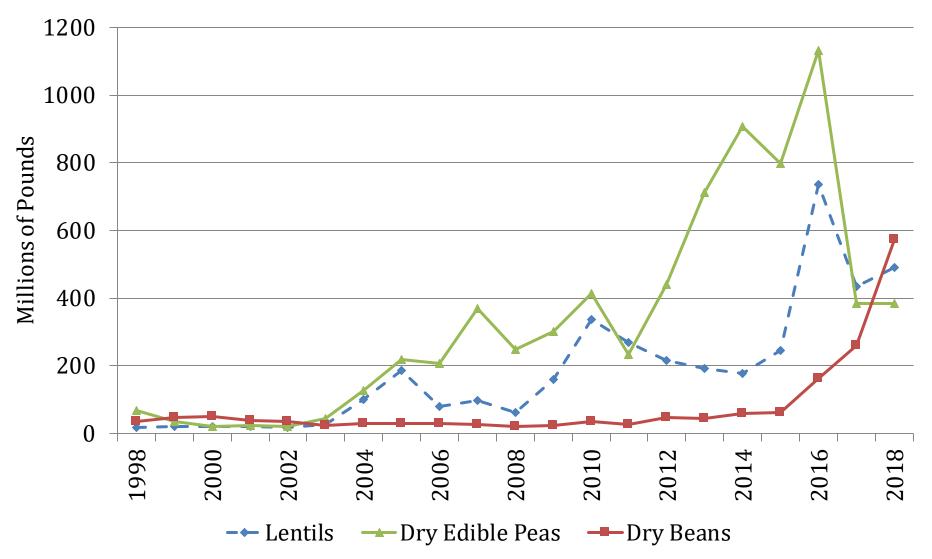

ember 2018

## Sept. 2018 Drought Map



### Drought Intensity, MT % area



Source: Drought.gov



### **CATTLE**

## **Beef Exports**



Source: USDA, ERS

China #16. Hong Kong #5, Taiwan #6

### U.S. Average Calf Prices (2018\$)



Source: NASS Quickstats



# Cattle production in Montana, 2018

- Herd size and calves marketed very flat over time
- ~1.5 million calves produced per year
- Record snowfall and cold temps particularly challenging for cattle producers
  - 11,000+ deaths reported to FSA

### **CROPS**

### Montana Major Crop Acreage



Source: NASS Quickstats, Mercaris



### U.S. Wheat Exports



Source: USDA ERS

China is #8; 2018/2019 MY no exports to China

### Montana Grain Production



# Montana Grain Prices (2018\$)



MONTANA EXTENSION

### Montana Pulse Production



Source: NASS Quickstats



# Montana Pulse Prices (\$2018)



### U.S. Net Farm Income

\$ billion, nominal



Note: F = forecast.

Source: USDA, Economic Research Service, Farm Income and Wealth Statistics.

Data as of August 30. 2018.

#### 2018 Farm Real Estate Value by State

Dollars per Acre and Percent Change from 2017



### **LOOKING FORWARD**

## Domestic production conditions Winter (FMA) Temperature Forecast



# Domestic Production Conditions: Winter (FMA) Precipitation Forecast



## Farm Policy

• Farm Bill: Passed, not yet implemented

• USMCA (NAFTA 2.0): Signed, not yet ratified

Market Facilitation Program: Sign-up extended

### Questions

haynes@montana.edu