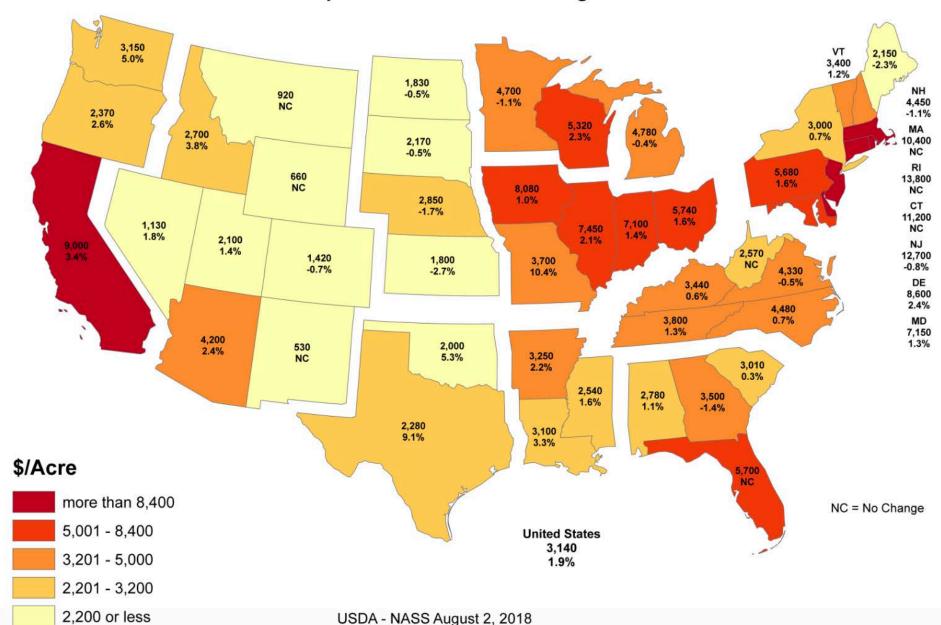

#### 2018 Farm Real Estate Value by State

Dollars per Acre and Percent Change from 2017