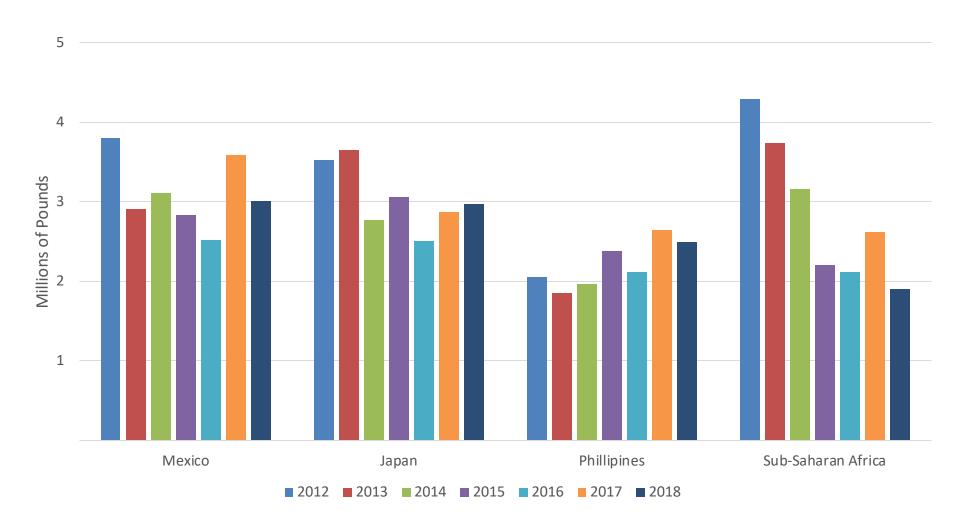

be better off financially, worse off or about the same as now?



## December Ag Economy Barometer



Source: Purdue University Center for Commercial Agriculture, Producer Survey, December 2018

## Sept. 2018 Drought Map



### Drought Intensity, MT % area



Source: Drought.gov



### **CATTLE**

## **Beef Exports**



Source: USDA, ERS

China #16. Hong Kong #5, Taiwan #6

### U.S. Average Calf Prices (2018\$)



Source: NASS Quickstats



# Cattle production in Montana, 2018

- Herd size and calves marketed very flat over time
- ~1.5 million calves produced per year
- Record snowfall and cold temps particularly challenging for cattle producers
  - 11,000+ deaths reported to FSA

### **CROPS**

### Montana Major Crop Acreage



Source: NASS Quickstats, Mercaris



### U.S. Wheat Exports



Source: USDA ERS

China is #8; 2018/2019 MY no exports to China

### Montana Grain Production



# Montana Grain Prices (2018\$)



MONTANA EXTENSION

### Montana Pulse Production



Source: NASS Quickstats



# Montana Pulse Prices (\$2018)



### U.S. Net Farm Income

\$ billion, nominal



Note: F = forecast.

Source: USDA, Economic Research Service, Farm Income and Wealth Statistics.

Data as of August 30. 2018.

#### 2018 Farm Real Estate Value by State

Dollars per Acre and Percent Change from 2017



### **LOOKING FORWARD**

## Domestic production conditions Winter (FMA) Temperature Forecast



# Domestic Production Conditions: Winter (FMA) Precipitation Forecast



## Farm Policy

• Farm Bill: Passed, not yet implemented

• USMCA (NAFTA 2.0): Signed, not yet ratified

Market Faci