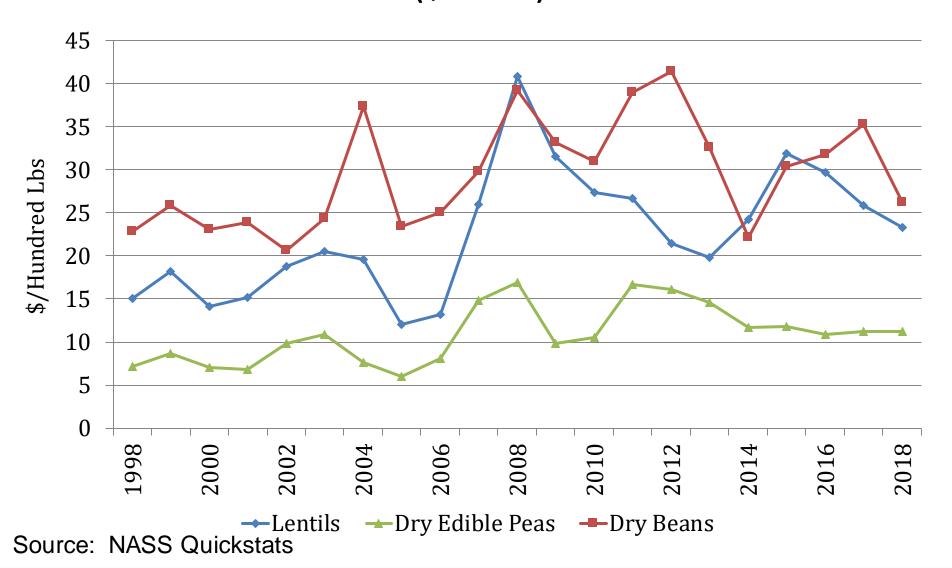

, MT % area



Source: Drought.gov



### **CATTLE**

## **Beef Exports**



Source: USDA, ERS

China #16. Hong Kong #5, Taiwan #6

### U.S. Average Calf Prices (2018\$)



Source: NASS Quickstats



# Cattle production in Montana, 2018

- Herd size and calves marketed very flat over time
- ~1.5 million calves produced per year
- Record snowfall and cold temps particularly challenging for cattle producers
  - 11,000+ deaths reported to FSA

### **CROPS**

### Montana Major Crop Acreage



Source: NASS Quickstats, Mercaris



### U.S. Wheat Exports



Source: USDA ERS

China is #8; 2018/2019 MY no exports to China

### Montana Grain Production



# Montana Grain Prices (2018\$)



MONTANA EXTENSION

### Montana Pulse Production



Source: NASS Quickstats



# Montana Pulse Prices (\$2018)



### U.S. Net Farm Income

\$ billion, nominal



Note: F = forecast.

Source: USDA, Economic Research Service, Farm Income and Wealth Statistics.

Data as of August 30. 2018.

#### 2018 Farm Real Estate Value by State

Dollars per Acre and Percent Change from 2017



### **LOOKING FORWARD**

## Domestic production conditions Winter (FMA) Temperature Forecast



# Domestic Production Conditions: Winter (FMA) Precipitation Forecast



## Farm Policy

• Farm Bill: Passed, not yet implemented

• USMCA (NAFTA 2.0): Signed, not yet ratified

Market Facilitation Program: Sign-up extended

### Questions

haynes@montana.edu