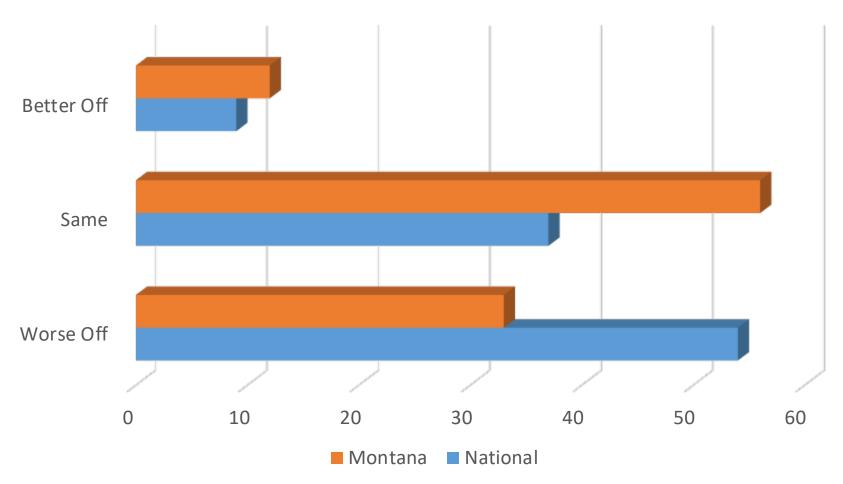

#### MONTANA

Would you say that your farm operation today is better off, worse off, or about the same compared to year ago?

Would you say that your farm operation today is better off, worse off, or about the same compared to year ago?