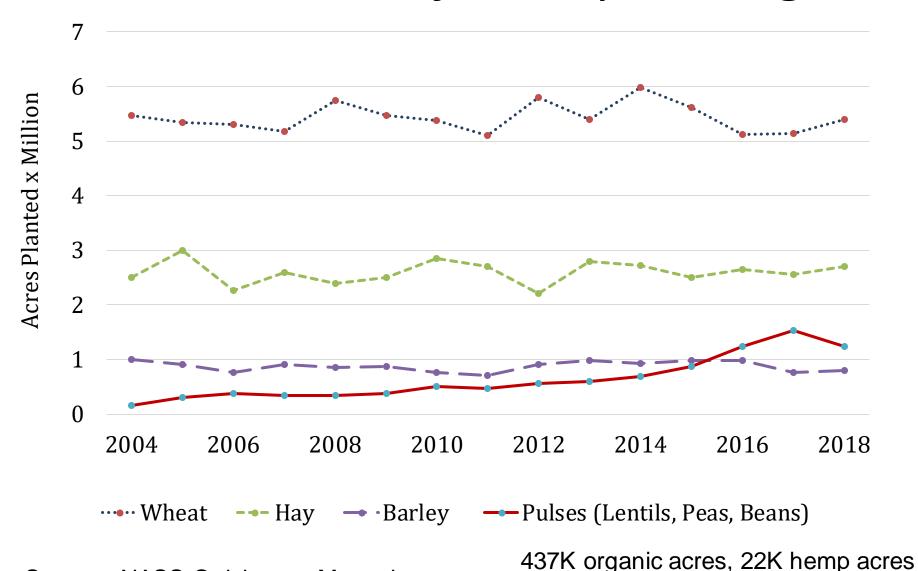

Do you think that a year from now your farm operation will be better off financially, worse off or about the same as now?



## December Ag Economy Barometer



Source: Purdue University Center for Commercial Agriculture, Producer Survey, December 2018

## Sept. 2018 Drought Map



### Drought Intensity, MT % area



Source: Drought.gov



### **CATTLE**

## **Beef Exports**



Source: USDA, ERS

China #16. Hong Kong #5, Taiwan #6

### U.S. Average Calf Prices (2018\$)



Source: NASS Quickstats



# Cattle production in Montana, 2018

- Herd size and calves marketed very flat over time
- ~1.5 million calves produced per year
- Record snowfall and cold temps particularly challenging for cattle producers
  - 11,000+ deaths reported to FSA

### **CROPS**

### Montana Major Crop Acreage



Source: NASS Quickstats, Mercaris



### U.S. Wheat Exports



Source: USDA ERS

China is #8; 2018/2019 MY no exports to China

### Montana Grain Production



# Montana Grain Prices (2018\$)



MONTANA EXTENSION

### Montana Pulse Production



Source: NASS Quickstats



# Montana Pulse Prices (\$2018)



### U.S. Net Farm Income

\$ billion, nominal



Note: F = forecast.

Source: USDA, Economic Research Service, Farm Income and Wealth Statistics.

Data as of August 30. 2018.

#### 2018 Farm Real Estate Value by State

Dollars per Acre and Percent Change from 2017



### **LOOKING FORWARD**

## Domestic production conditions Winter (FMA) Temperature Forecast



# Domestic Production Conditions: Winter (FMA) Precipitation Forecast



## Farm Policy

• Farm Bill: Passed, not yet implemen