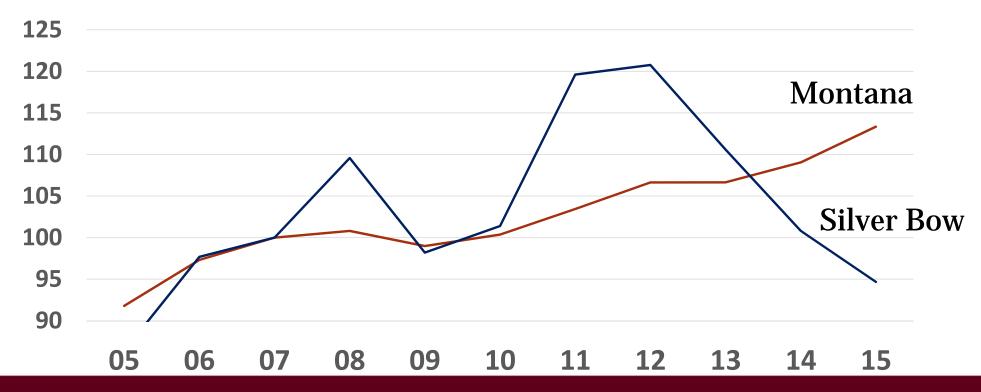

#### Mining's Decline Masks Improvement Elsewhere

Growth in Real Nonfarm Earnings, Silver Bow County, 2014-15, Millions of Dollars

Source: U.S. Bureau of Economic Analysis