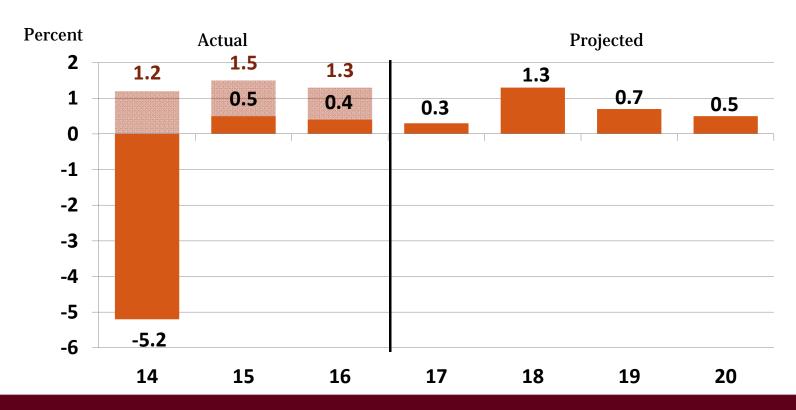

| 6              | 2237       | \$110.9             |
| 562   | Waste Management and Remediation Services               | 12             | 96         | \$3.9               |



Source: Quarterly Census of Employment and Wages

#### Population Growth Since 2010 Reveals Changing Growth Patterns

Average Annual Population Growth, 2011-15



#### Outlook for Key Industries



Mining:

**Commodity bust** 



Composition of Earnings in Silver Bow County's Basic Industries, 2014-16 Source: BBER and U.S. Bureau of Economic Analysis

### Outlook for Key Industries



Montana Tech and State
Government:
Stability



### Outlook for Key Industries



#### **Manufacturing:**

Strong dollar is a headwind



# Growth in Nonfarm Earnings, SW Montana, 2014-2020





# Average Projected Growth in Real Nonfarm Earnings, Percent, 2017-2020





Source: Bureau of Business and Economic Research

## Questions?