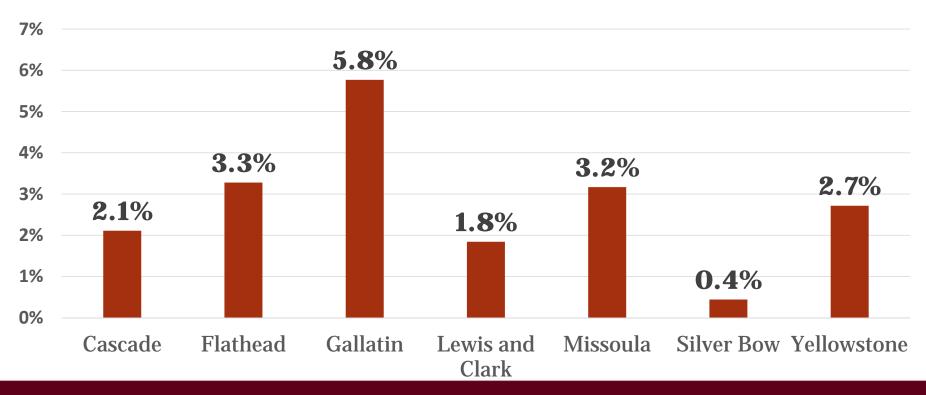

#### Population Growth Since 2010 Reveals Changing Growth Patterns

Average Annual Population Growth, 2011-15

# Average Projected Growth in Real Nonfarm Earnings, Percent, 2017-2020

Source: Bureau of Business and Economic Research