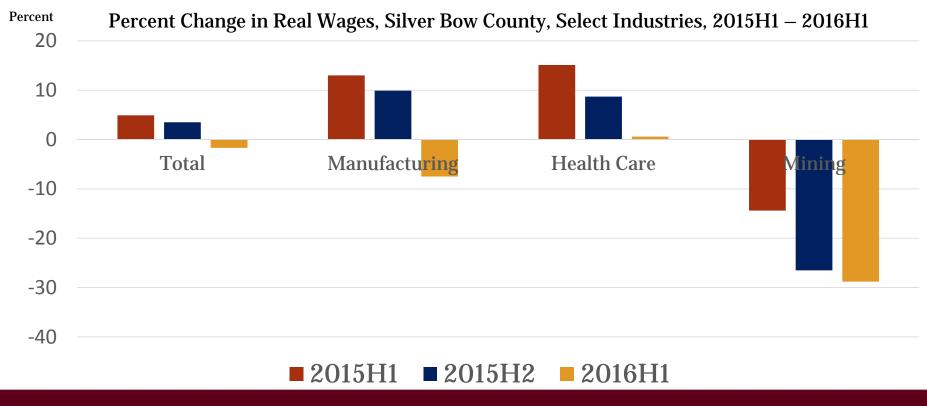

## Growth in Wages Stopped in 2016

Source: U.S. Bureau of Labor Statistics, Quarterly Census of Employment and Wages