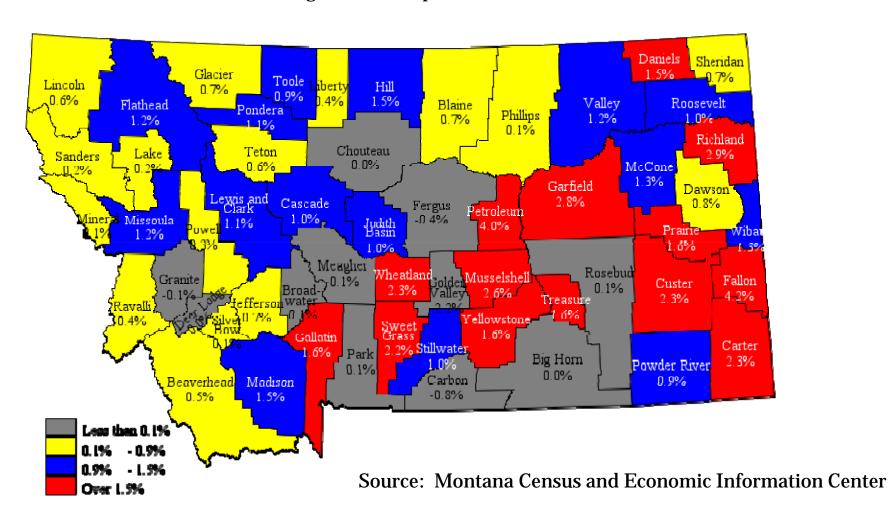

#### Population Growth Since 2010 Reveals Changing Growth Patterns

Average Annual Population Growth, 2011-15