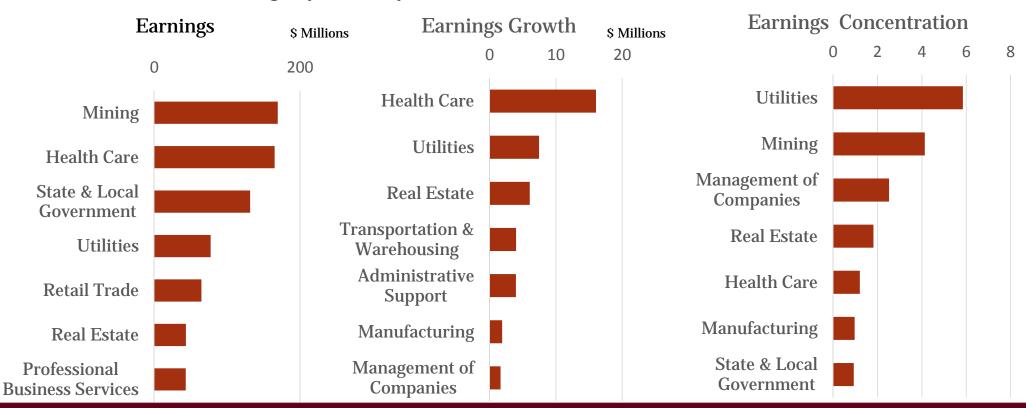

#### What Drives the Silver Bow County Economy?

Earnings by Industry, 2015, Millions of Real Dollars

Source: U.S. Bureau of Economic Analysis