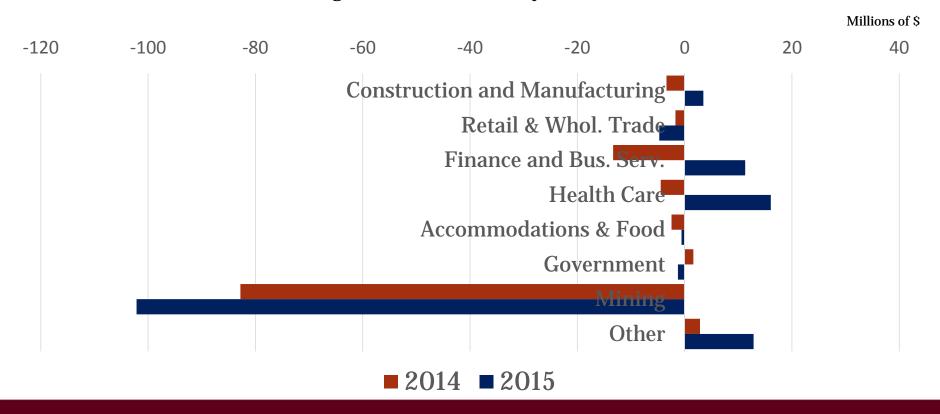

#### What Drives the Silver Bow County Economy?

Earnings by Industry, 2015, Millions of Real Dollars

Source: U.S. Bureau of Economic Analysis