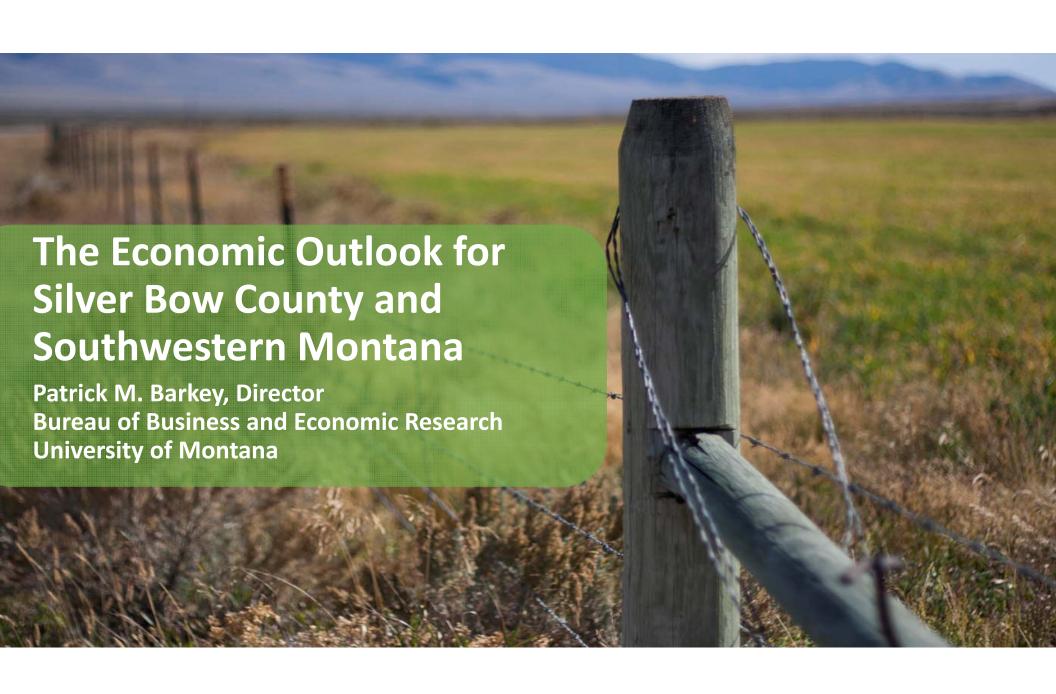

## Real Non-Farm Earnings, Silver Bow County vs. Montana Index, 2007 = 100

Source: U.S. Bureau of Economic Analysis