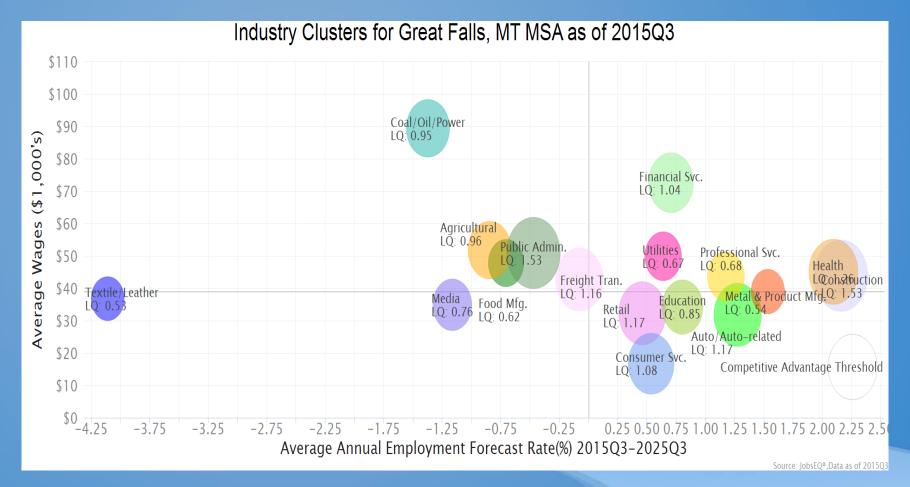

ce Area Development magazine





"There's some sort of energy
that is Great Falls for me,
that attracts me to it,
something wild and adventurous there."
Abby

Wambach











Source: JobsEQ®, Data as of 2015Q3, The shaded areas represent national recessions.



#### Chmura Jobs EQ



### 2016 Great Falls MSA Projections by Moody's

- » Gross metro to grow 4.6%
  - » Highest since 2003
- » Personal income to grow 5.7%
  - » Highest since 2007
- » Employment to grow 2.1%
  - » Highest since 2006





#### Steady Economic Diversification

» BBER 2008

Malmstrom 49%

» BBER 2016

Malmstrom 41%



#### Growing & Diversifying Our Pie



#### Total Workers for Great Falls, MT MSA by Industry



Source: JobsEQ®, Data as of 2015Q3



Chmura Jobs EQ

#### Pursuing Market-Driven Opportunities







Chmura Jobs EQ



#### 2016 Economic Development

- » Business Startups and Expansions
- » Business Investment Missions
- » Agri-Processing Business Cases
- » Great Falls AgriTech Park
- » Brownfield Assessments
- » Additional gap and bridge loan capital





#### 2016 Economic Development

- » New Digital Efforts
- » Great Falls Tourism Alliance
- » Visitor Information Center Make-over
- » ExpoPark master plan
- » Wayfinding plan
- » Economic Development Mil Levy
- » Greater partnership efforts





# Now is our time. Seize this opportunity!





### Engage Promote Join

Refer Invest Partner





## Untame your entrepreneurial Spirit