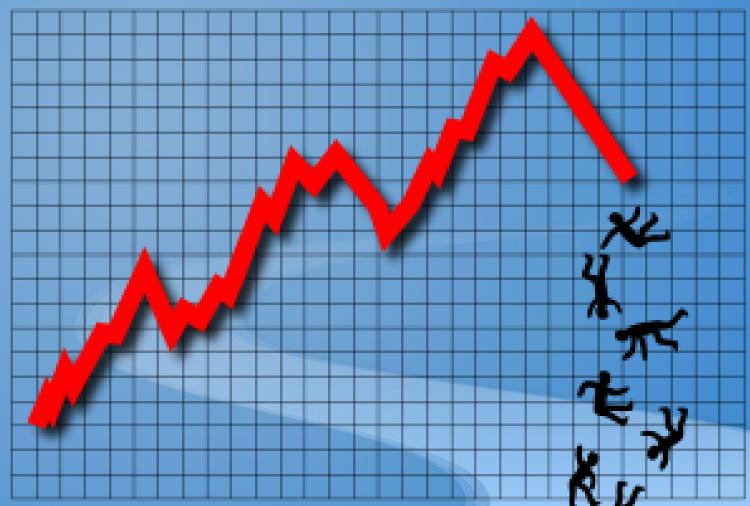

#### Coming in 2018: U.S. Recession

The next U.S. downturn will hit in three years, according to the median of 31 economists

Number of economists

Source: Bloomberg News survey

Bloomberg 👨