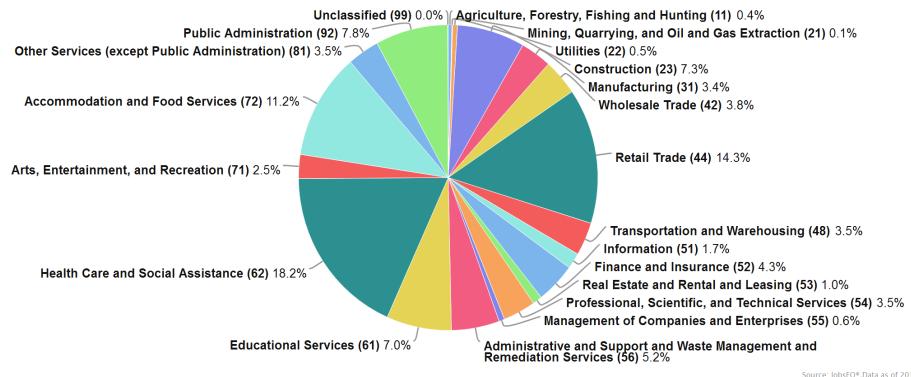

#### Total Workers for Great Falls, MT MSA by Industry

Source: JobsEQ®, Data as of 2015Q3

Chmura Jobs EQ