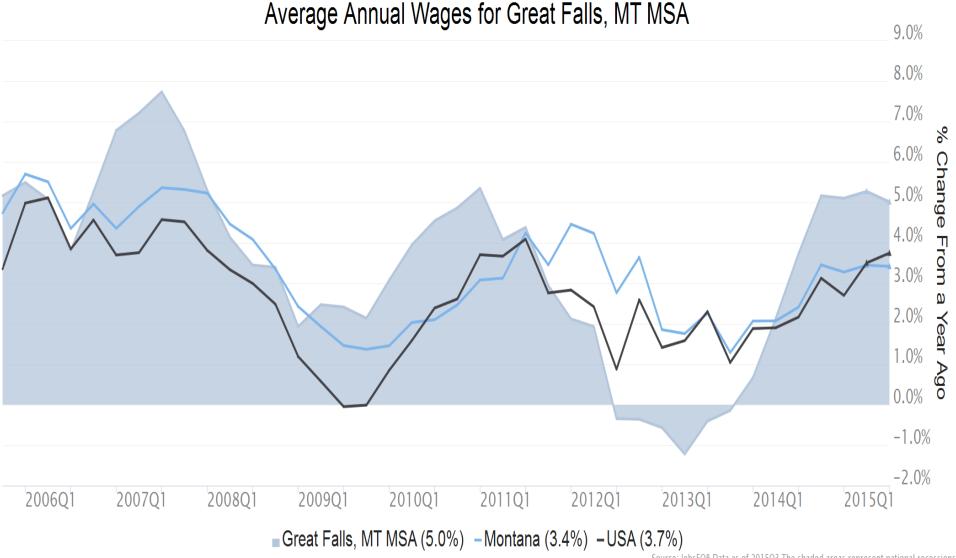

#### 2015 Great Falls MSA Key Indicators

- » Average annual wages in 2015Q3 up 5% over previous year
- » Property tax revenue up \$1.4 million in Great Falls and Cascade County due to new development
- » Personal income projected to grow 4.7%

Wambach

Source: JobsEQ®, Data as of 2015Q3, The shaded areas represent national recessions.