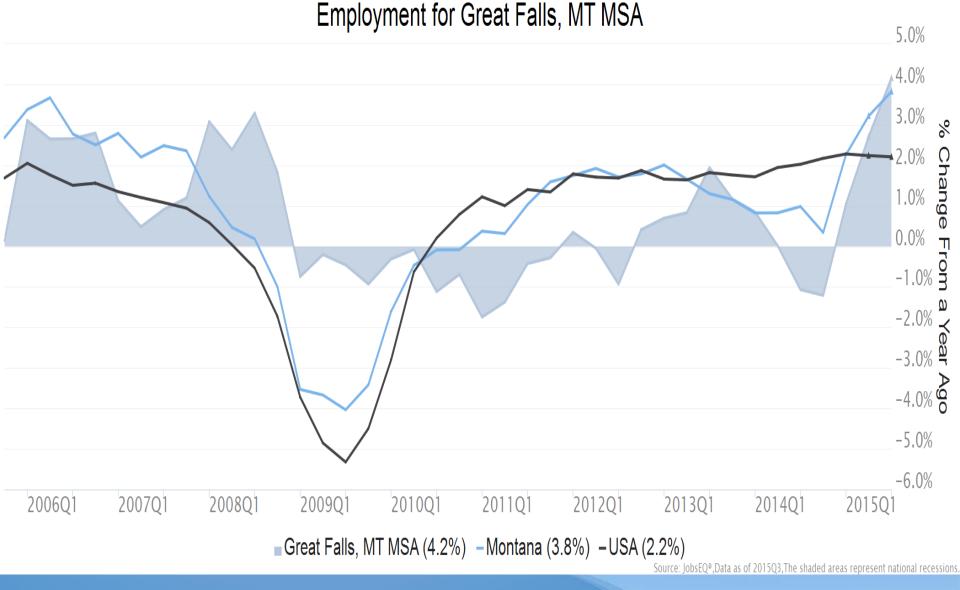

Wambach

Source: JobsEQ®, Data as of 2015Q3, The shaded areas represent national recessions.