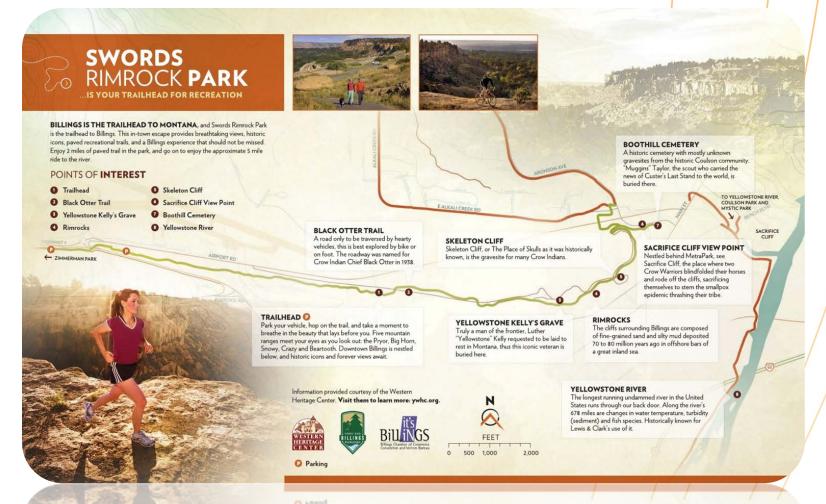

#### **Public Investment**

TELLOWSTONE RIVER
The longest running undammed river in the United states runs through our back door. Along the river's 78 males are chances in water termestries. Including