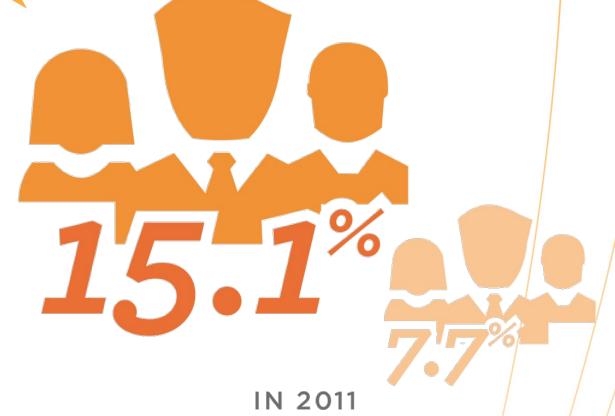

## workforce grew

15.1% IN YELLOWSTONE COUNTY
VS

7.7% NATIONALLY

#### **Labor Force Growth**

**BETWEEN 2008 AND 2013** 