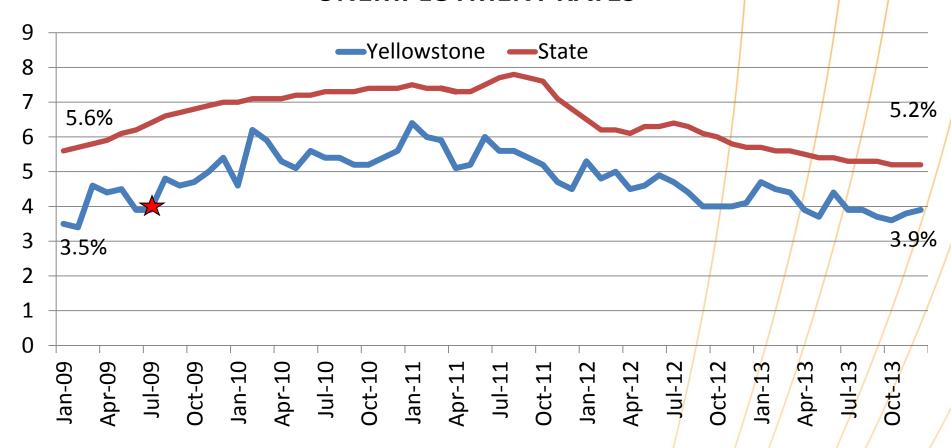

#### Unemployment

#### **UNEMPLOYMENT RATES**

Source: US Department of Labor, Bureau of Labor Statistics

Vision: We will be the premier business-driven workforce development hub by 2023.