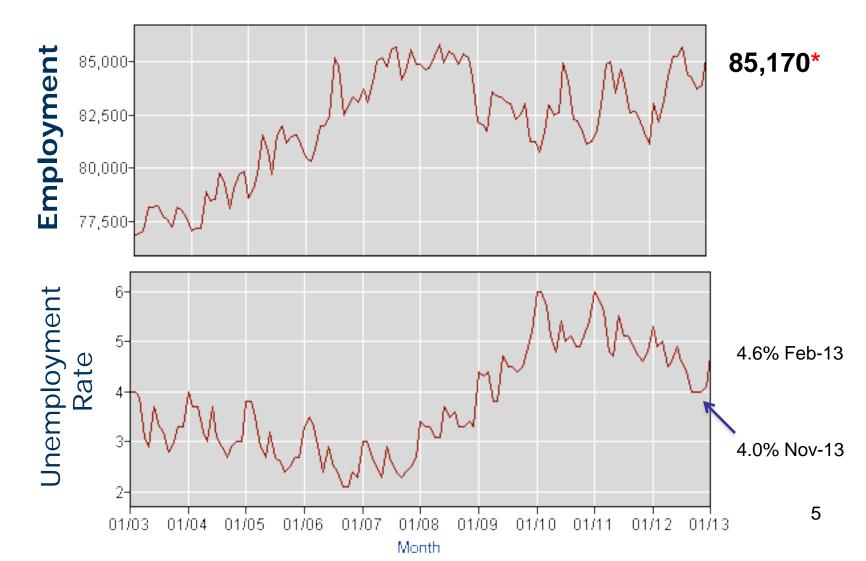

#### **ECONOMIC ENVIRONMENT**

Billings is currently enjoying strong growth.

#### Unemployment