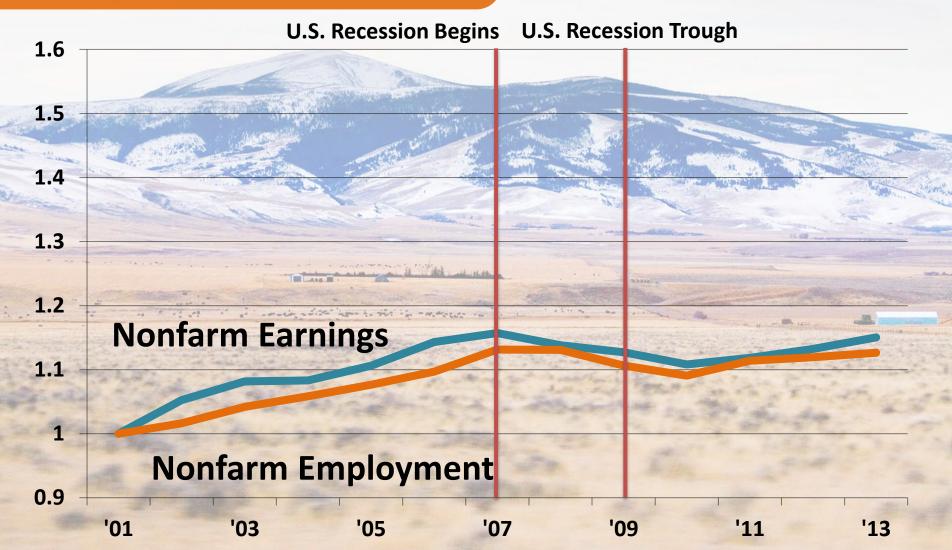

Inflation Adjusted Nonfarm
Earnings and Nonfarm
Employment, Missoula County,
2001-2013

Inflation Adjusted Nonfarm
Earnings and Nonfarm
Employment, Ravalli County,
2001-2013