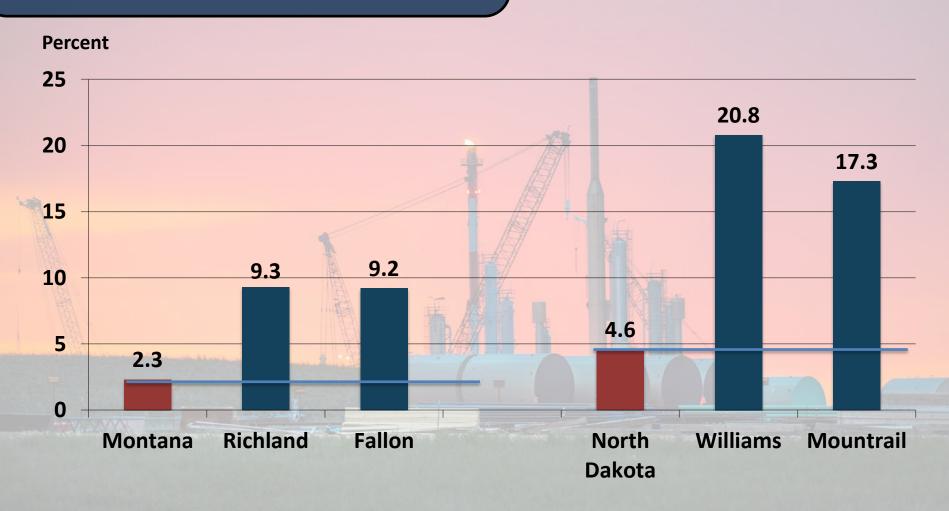

### Annual Percent Change in Nonfarm Earnings (in Constant Dollars), 2001-07 and 2008-12

Nonfarm Earnings, Richland and Williams Counties, Constant 2012 Dollars