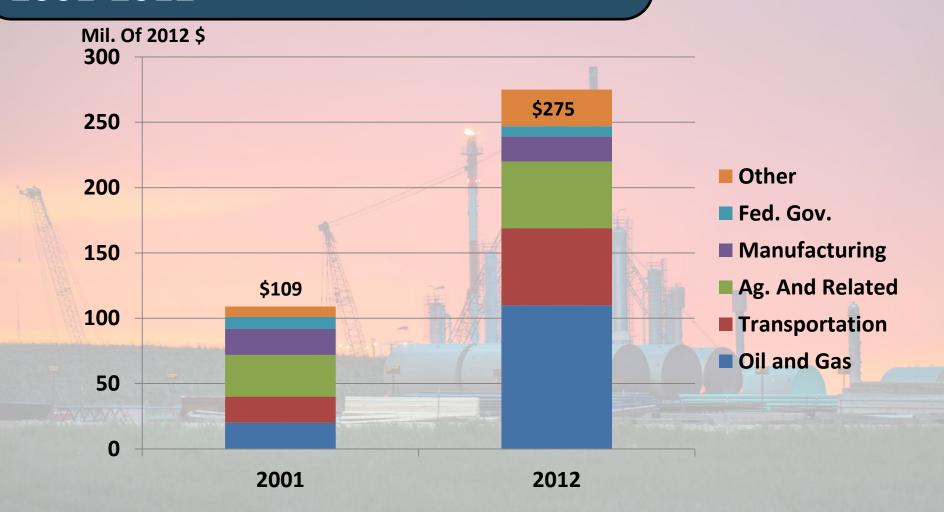

ojected Change in Nonfarm Earnings, Missoula County, 2010-2017



## Actual and Projected Change in Nonfarm Earnings, Ravalli County, 2010-2017



Projected Annual Percent Change In Nonfarm Labor Income (in constant dollars), 2014-2017



Projected Annual Percent Change In Nonfarm Labor Income (in constant dollars), 2014-2017



Projected Annual Percent Change In Nonfarm Labor Income (in constant dollars), 2014-2017









## Annual Percent Change in Nonfarm Earnings (in Constant Dollars), 2001-2012



### Annual Percent Change in Nonfarm Earnings (in Constant Dollars), 2001-07 and 2008-12



Nonfarm Earnings, Richland and Williams Counties, Constant 2012 Dollars



### Nonfarm Earnings, Fallon and Mountrail Counties, Constant 2012 Dollars



# Richland County's Economic Base 2001-2012



# Fallon County's Economic Base 2001-2012



# Williams County's Economic Base 2001-2012



# Mountrail County's Economic Base 2001-2012



### Wages and Salary Per Worker, All Industries

| Wages and Salar        | y per Worker,            |
|------------------------|--------------------------|
| <b>Richland County</b> | (2012\$), All Industries |

### Wages and Salary per Worker, Williams County (2012\$), All Industries

|      | 2012 Dollars | Percent of Mt |      | 2012 Dollars | Percent of ND |
|------|--------------|---------------|------|--------------|---------------|
| 2003 | 30,024       | 91.1%         | 2003 | 32,733       | 96.8%         |
| 2004 | 30,359       | 92.3%         | 2004 | 33,938       | 99.1%         |
| 2005 | 31,827       | 95.0%         | 2005 | 36,503