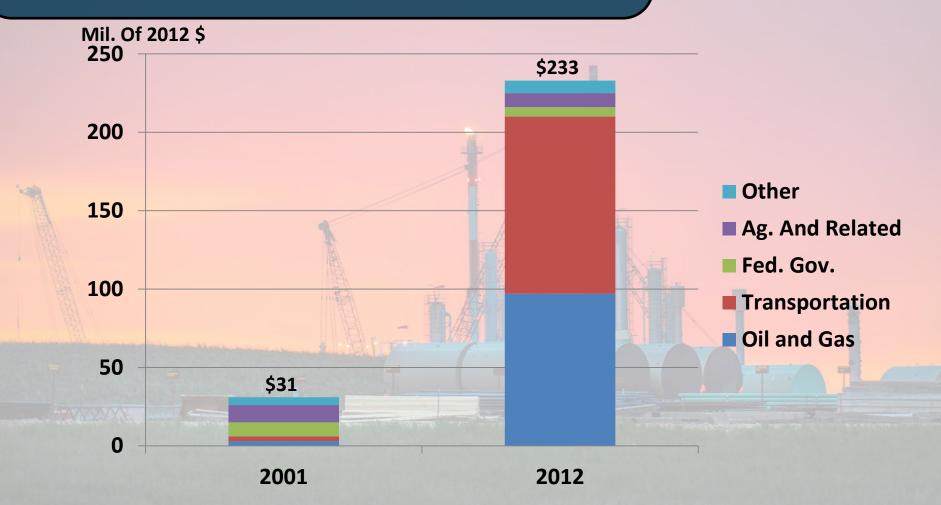

017



Projected Annual Percent Change In Nonfarm Labor Income (in constant dollars), 2014-2017



Projected Annual Percent Change In Nonfarm Labor Income (in constant dollars), 2014-2017



Projected Annual Percent Change In Nonfarm Labor Income (in constant dollars), 2014-2017









## Annual Percent Change in Nonfarm Earnings (in Constant Dollars), 2001-2012



### Annual Percent Change in Nonfarm Earnings (in Constant Dollars), 2001-07 and 2008-12



Nonfarm Earnings, Richland and Williams Counties, Constant 2012 Dollars



### Nonfarm Earnings, Fallon and Mountrail Counties, Constant 2012 Dollars



# Richland County's Economic Base 2001-2012



# Fallon County's Economic Base 2001-2012



# Williams County's Economic Base 2001-2012



# Mountrail County's Economic Base 2001-2012



### Wages and Salary Per Worker, All Industries

| Wages and Salar        | y per Worker,            |
|------------------------|--------------------------|
| <b>Richland County</b> | (2012\$), All Industries |

### Wages and Salary per Worker, Williams County (2012\$), All Industries

|      | 2012 Dollars | Percent of Mt |      | 2012 Dollars | Percent of ND |
|------|--------------|---------------|------|--------------|---------------|
| 2003 | 30,024       | 91.1%         | 2003 | 32,733       | 96.8%         |
| 2004 | 30,359       | 92.3%         | 2004 | 33,938       | 99.1%         |
| 2005 | 31,827       | 95.0%         | 2005 | 36,503       | 106.0%        |
| 2006 | 34,854       | 101.8%        | 2006 | 41,712       | 119.0%        |
| 2007 | 37,402       | 106.3%        | 200