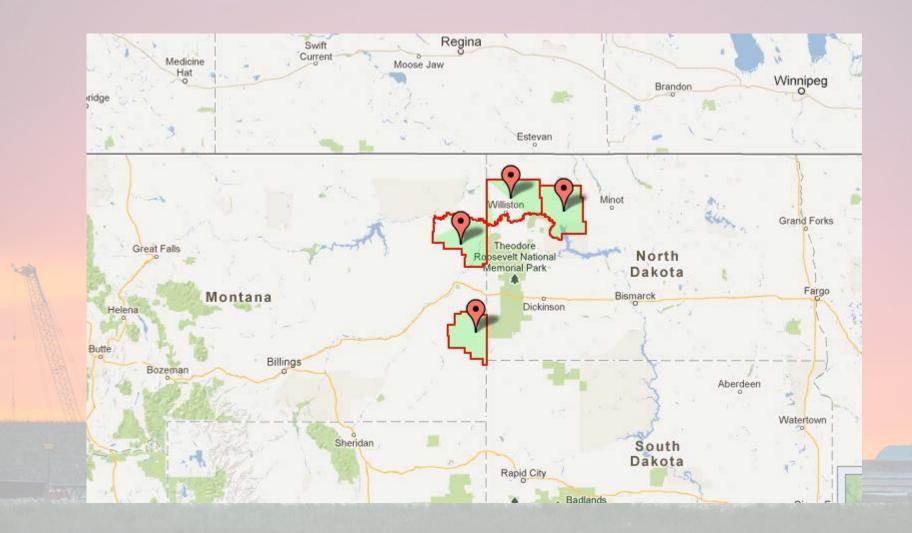

|

#### Ravalli County's Economic Base 2012-2014

| 4%  |                       |
|-----|-----------------------|
| 4%  | Rebound Beginning     |
| 4%  | Growth Sector         |
| 8%  | Stable at Best        |
| 32% | Positive              |
| 48% | Missoula Recovering   |
|     | 4%<br>4%<br>8%<br>32% |

Construction

**Modest uptick** 

## Actual and Projected Change in Nonfarm Earnings, Missoula County, 2010-2017



## Actual and Projected Change in Nonfarm Earnings, Ravalli County, 2010-2017



Projected Annual Percent Change In Nonfarm Labor Income (in constant dollars), 2014-2017



Projected Annual Percent Change In Nonfarm Labor Income (in constant dollars), 2014-2017



Projected Annual Percent Change In Nonfarm Labor Income (in constant dollars), 2014-2017









## Annual Percent Change in Nonfarm Earnings (in Constant Dollars), 2001-2012



### Annual Percent Change in Nonfarm Earnings (in Constant Dollars), 2001-07 and 2008-12



Nonfarm Earnings, Richland and Williams Counties, Constant 2012 Dollars



### Nonfarm Earnings, Fallon and Mountrail Counties, Constant 2012 Dollars



# Richland County's Economic Base 2001-2012



# Fallon County's Economic Base 2001-2012



# Williams County's Economic Base 2001-2012



# Mountrail County's Economic Base 2001-2012



### Wages and Salary Per Worker, All Industries

| Wages and Salar        | y per Worker,            |
|------------------------|--------------------------|
| <b>Richland County</b> | (2012\$), All Industries |

### Wages and Salary per Worker, Williams County (2012\$), All Industries