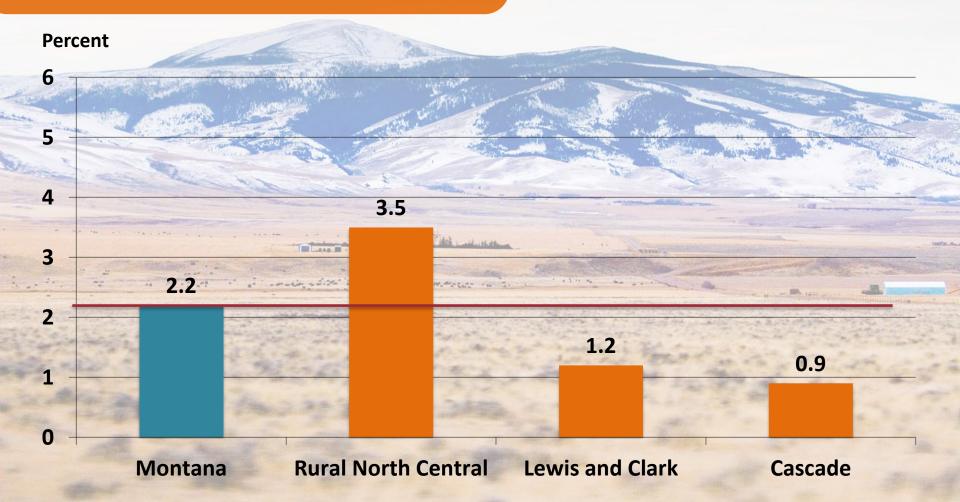

#### **Montana's Economic Regions**

Annual Percent Change in Nonfarm Labor Income (in Constant Dollars), 2009-2013

Annual Percent Change in Nonfarm Labor Income (in Constant Dollars), 2009-2013

Annual Percent Change in Nonfarm Labor Income (in Constant Dollars), 2009-2013