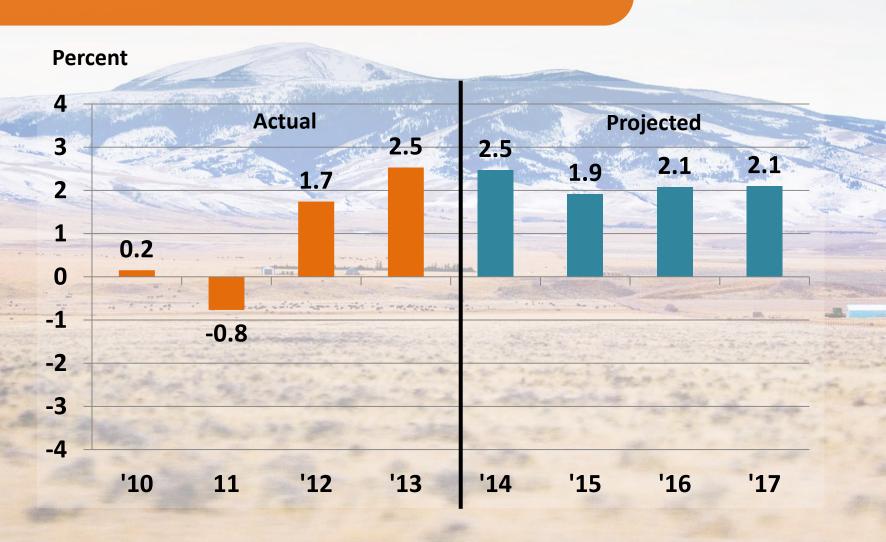

## Actual and Projected Change in Nonfarm Earnings, Missoula County, 2010-2017

## Actual and Projected Change in Nonfarm Earnings, Ravalli County, 2010-2017

Projected Annual Percent Change In Nonfarm Labor Income (in constant dollars), 2014-2017

Projected Annual Percent Change In Nonfarm Labor Income (in constant dollars), 2014-2017

Projected Annual Percent Change In Nonfarm Labor Income (in constant dollars), 2014-2017