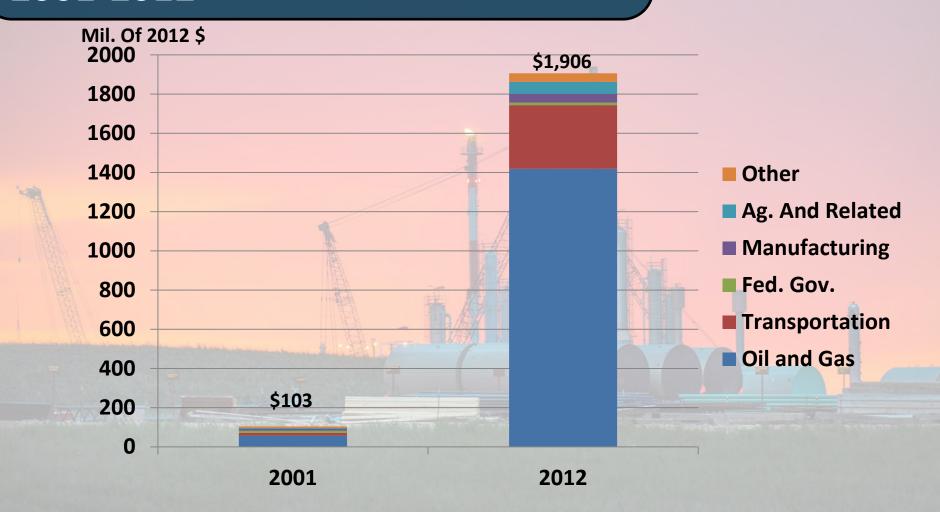

ange in Nonfarm Earnings, Ravalli County, 2010-2017



Projected Annual Percent Change In Nonfarm Labor Income (in constant dollars), 2014-2017



Projected Annual Percent Change In Nonfarm Labor Income (in constant dollars), 2014-2017



Projected Annual Percent Change In Nonfarm Labor Income (in constant dollars), 2014-2017









## Annual Percent Change in Nonfarm Earnings (in Constant Dollars), 2001-2012



### Annual Percent Change in Nonfarm Earnings (in Constant Dollars), 2001-07 and 2008-12



Nonfarm Earnings, Richland and Williams Counties, Constant 2012 Dollars



### Nonfarm Earnings, Fallon and Mountrail Counties, Constant 2012 Dollars



# Richland County's Economic Base 2001-2012



# Fallon County's Economic Base 2001-2012



# Williams County's Economic Base 2001-2012



# Mountrail County's Economic Base 2001-2012



### Wages and Salary Per Worker, All Industries

| Wages and Salar        | y per Worker,            |
|------------------------|--------------------------|
| <b>Richland County</b> | (2012\$), All Industries |

### Wages and Salary per Worker, Williams County (2012\$), All Industries

|      | 2012 Dollars | Percent of Mt |      | 2012 Dollars | Percent of ND |
|------|--------------|---------------|------|--------------|---------------|
| 2003 | 30,024       | 91.1%         | 2003 | 32,733       | 96.8%         |
| 2004 | 30,359       | 92.3%         | 2004 | 33,938       | 99.1%         |
| 2005 | 31,827       | 95.0%         | 2005 | 36,503       | 106.0%        |
| 2006 | 34,854       | 101.8%        | 2006 | 41,712       | 119.0%