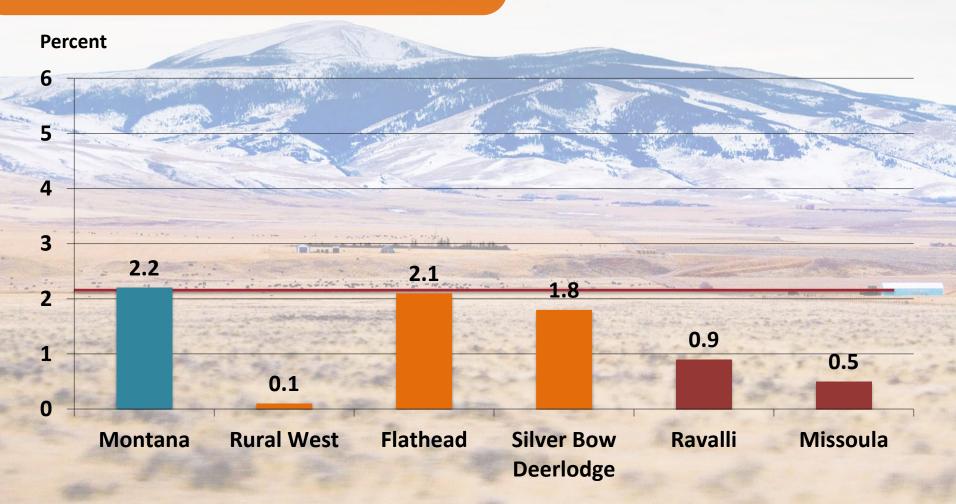

#### **Montana's Economic Regions**

Annual Percent Change in Nonfarm Labor Income (in Constant Dollars), 2009-2013

Annual Percent Change in Nonfarm Labor Income (in Constant Dollars), 2009-2013

Annual Percent Change in Nonfarm Labor Income (in Constant Dollars), 2009-2013