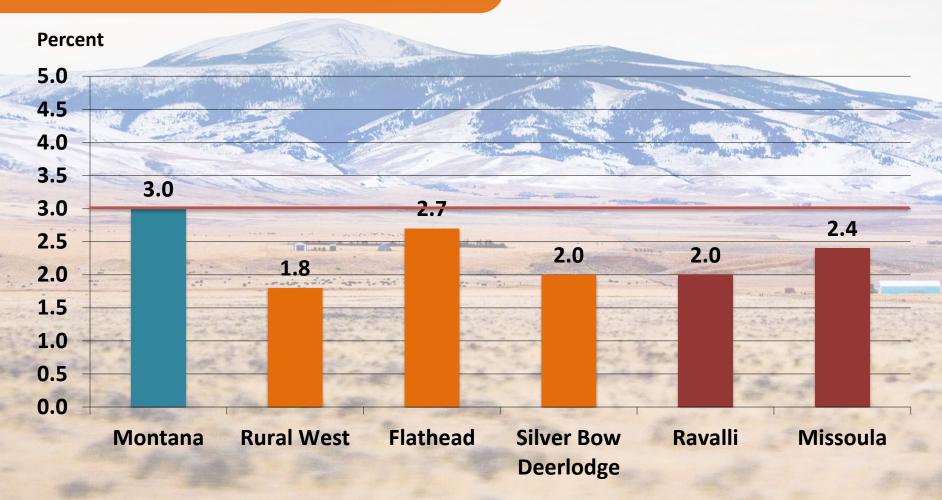

#### **Montana's Economic Regions**

Annual Percent Change in Nonfarm Labor Income (in Constant Dollars), 2009-2013

Annual Percent Change in Nonfarm Labor Income (in Constant Dollars), 2009-2013

Annual Percent Change in Nonfarm Labor Income (in Constant Dollars), 2009-2013