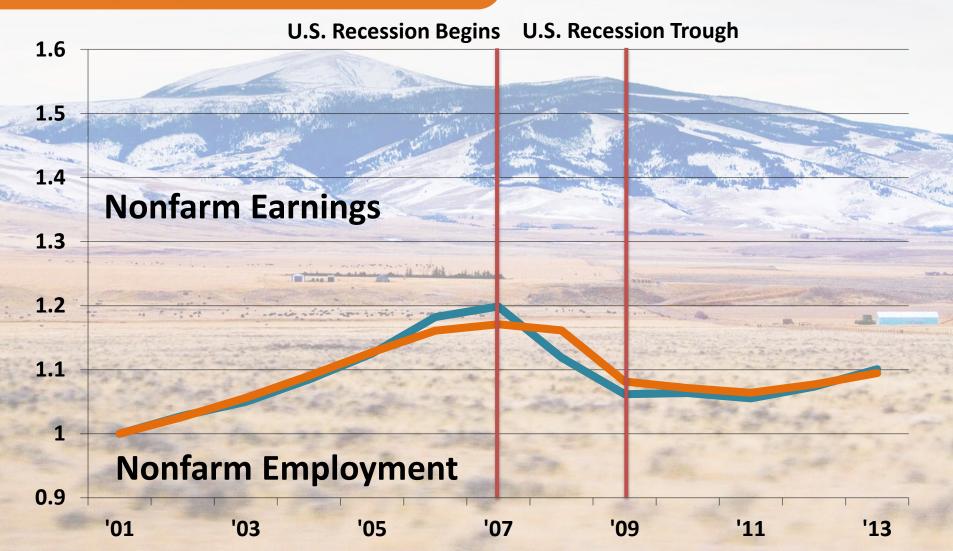

Inflation Adjusted Nonfarm
Earnings and Nonfarm
Employment, Missoula County,
2001-2013

Inflation Adjusted Nonfarm
Earnings and Nonfarm
Employment, Ravalli County,
2001-2013