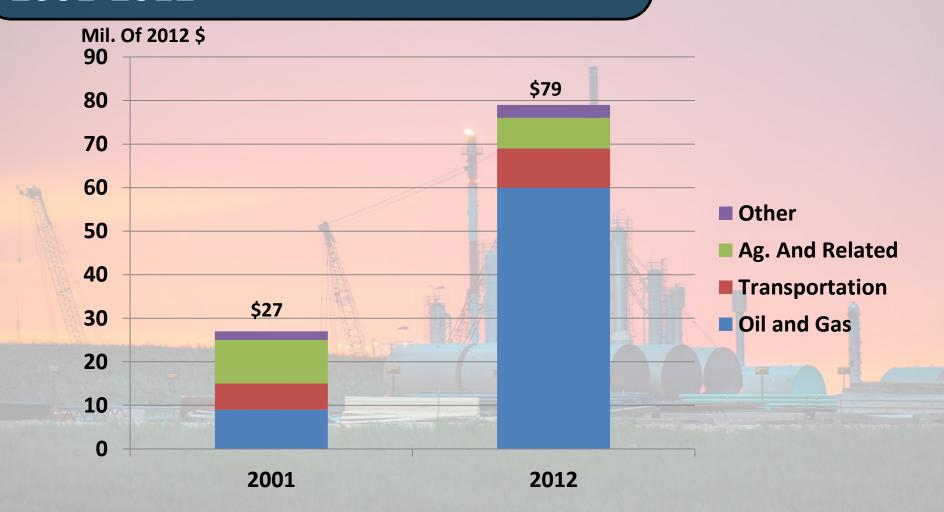

County, 2010-2017



## Actual and Projected Change in Nonfarm Earnings, Ravalli County, 2010-2017



Projected Annual Percent Change In Nonfarm Labor Income (in constant dollars), 2014-2017



Projected Annual Percent Change In Nonfarm Labor Income (in constant dollars), 2014-2017



Projected Annual Percent Change In Nonfarm Labor Income (in constant dollars), 2014-2017









## Annual Percent Change in Nonfarm Earnings (in Constant Dollars), 2001-2012



### Annual Percent Change in Nonfarm Earnings (in Constant Dollars), 2001-07 and 2008-12



Nonfarm Earnings, Richland and Williams Counties, Constant 2012 Dollars



### Nonfarm Earnings, Fallon and Mountrail Counties, Constant 2012 Dollars



# Richland County's Economic Base 2001-2012



# Fallon County's Economic Base 2001-2012



# Williams County's Economic Base 2001-2012



# Mountrail County's Economic Base 2001-2012



### Wages and Salary Per Worker, All Industries

| Wages and Salar        | y per Worker,            |
|------------------------|--------------------------|
| <b>Richland County</b> | (2012\$), All Industries |

### Wages and Salary per Worker, Williams County (2012\$), All Industries

|      | 2012 Dollars | Percent of Mt |      | 2012 Dollars | Percent of ND |
|------|--------------|---------------|------|--------------|---------------|
| 2003 | 30,024       | 91.1%         | 2003 | 32,733       | 96.8%         |
| 2004 | 30,359       | 92.3%         | 2004 | 33,938       | 99.1%         |
| 2005 | 31,827       | 95.0%         | 2005 | 36,503       | 106.0%        |
| 2006 | 34,854       | 10