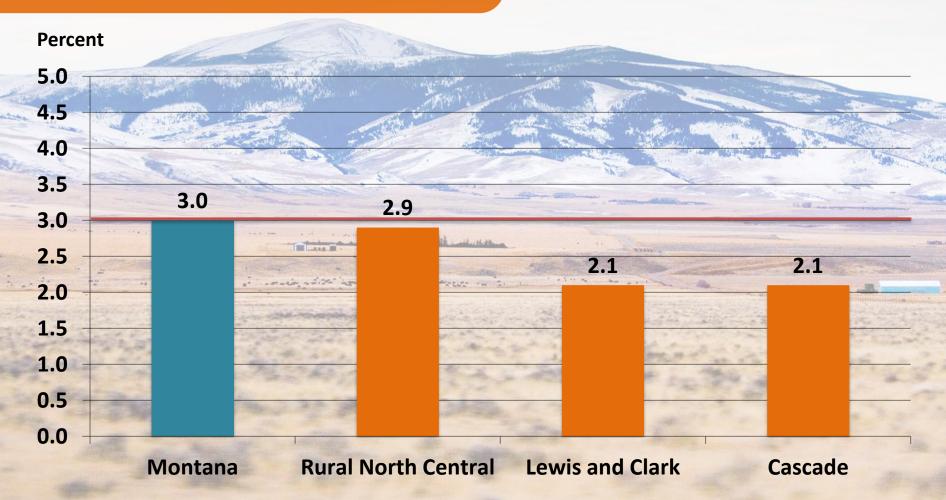

#### **Montana's Economic Regions**

Annual Percent Change in Nonfarm Labor Income (in Constant Dollars), 2009-2013

Annual Percent Change in Nonfarm Labor Income (in Constant Dollars), 2009-2013

Annual Percent Change in Nonfarm Labor Income (in Constant Dollars), 2009-2013