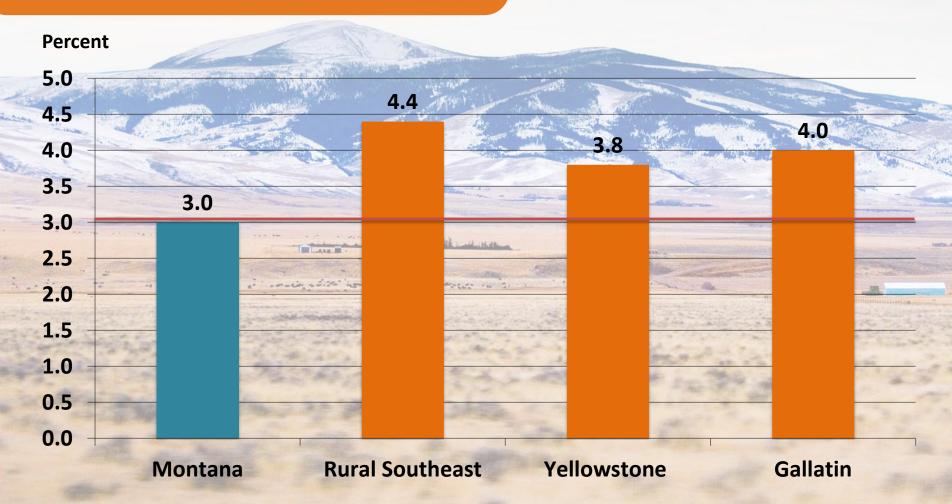

#### **Montana's Economic Regions**

Annual Percent Change in Nonfarm Labor Income (in Constant Dollars), 2009-2013

Annual Percent Change in Nonfarm Labor Income (in Constant Dollars), 2009-2013

Annual Percent Change in Nonfarm Labor Income (in Constant Dollars), 2009-2013