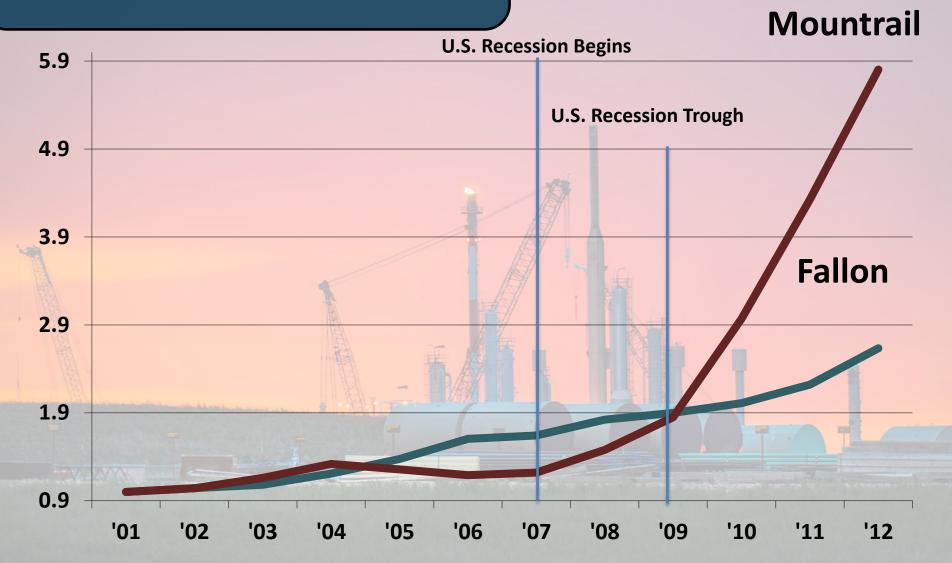

struction

**Modest uptick** 

## Actual and Projected Change in Nonfarm Earnings, Missoula County, 2010-2017



## Actual and Projected Change in Nonfarm Earnings, Ravalli County, 2010-2017



Projected Annual Percent Change In Nonfarm Labor Income (in constant dollars), 2014-2017



Projected Annual Percent Change In Nonfarm Labor Income (in constant dollars), 2014-2017



Projected Annual Percent Change In Nonfarm Labor Income (in constant dollars), 2014-2017









## Annual Percent Change in Nonfarm Earnings (in Constant Dollars), 2001-2012



### Annual Percent Change in Nonfarm Earnings (in Constant Dollars), 2001-07 and 2008-12



Nonfarm Earnings, Richland and Williams Counties, Constant 2012 Dollars



### Nonfarm Earnings, Fallon and Mountrail Counties, Constant 2012 Dollars



# Richland County's Economic Base 2001-2012



# Fallon County's Economic Base 2001-2012



# Williams County's Economic Base 2001-2012



# Mountrail County's Economic Base 2001-2012



### Wages and Salary Per Worker, All Industries

| Wages and Salar        | y per Worker,            |
|------------------------|--------------------------|
| <b>Richland County</b> | (2012\$), All Industries |

### Wages and Salary per Worker, Williams County (2012\$), All Industries

|      | 2012 Dollars | Percent of Mt |      | 2012 Dollars | Percent of ND |
|------|--------------|---------------|------|--------------|---------------|
| 2003 | 30,024       | 91.1%         | 2003 | 32,733       | 96.8%         |
| 2004 | 30,359       | 92.3%         | 2004 | 33,938       | 99.1%         |
| 2005 | 31,