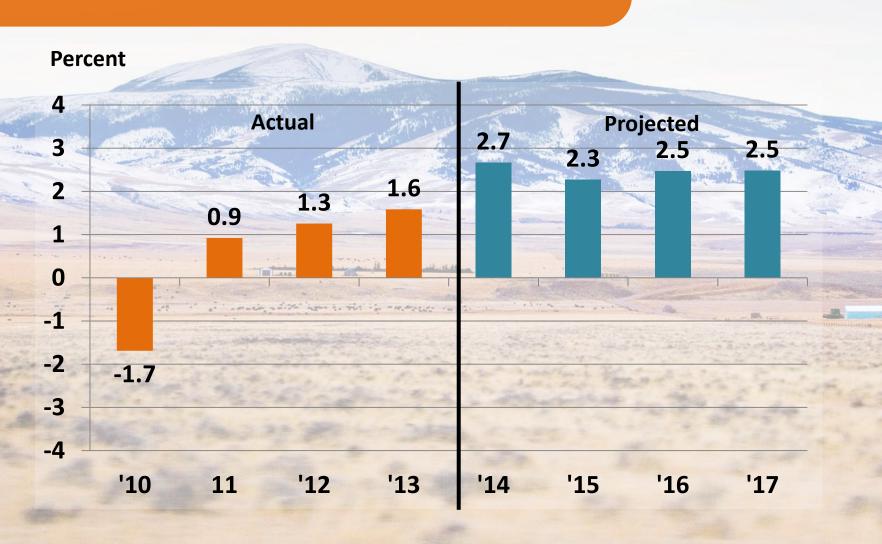

## Actual and Projected Change in Nonfarm Earnings, Missoula County, 2010-2017

## Actual and Projected Change in Nonfarm Earnings, Ravalli County, 2010-2017

Projected Annual Percent Change In Nonfarm Labor Income (in constant dollars), 2014-2017

Projected Annual Percent Change In Nonfarm Labor Income (in constant dollars), 2014-2017

Projected Annual Percent Change In Nonfarm Labor Income (in constant dollars), 2014-2017