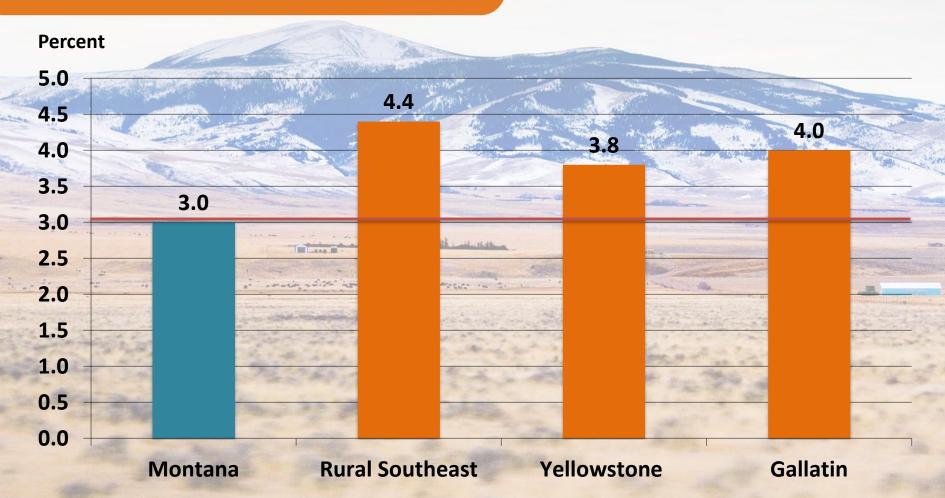

#### **Montana's Economic Regions**

Annual Percent Change in Nonfarm Labor Income (in Constant Dollars), 2009-2013

Annual Percent Change in Nonfarm Labor Income (in Constant Dollars), 2009-2013

Annual Percent Change in Nonfarm Labor Income (in Constant Dollars), 2009-2013