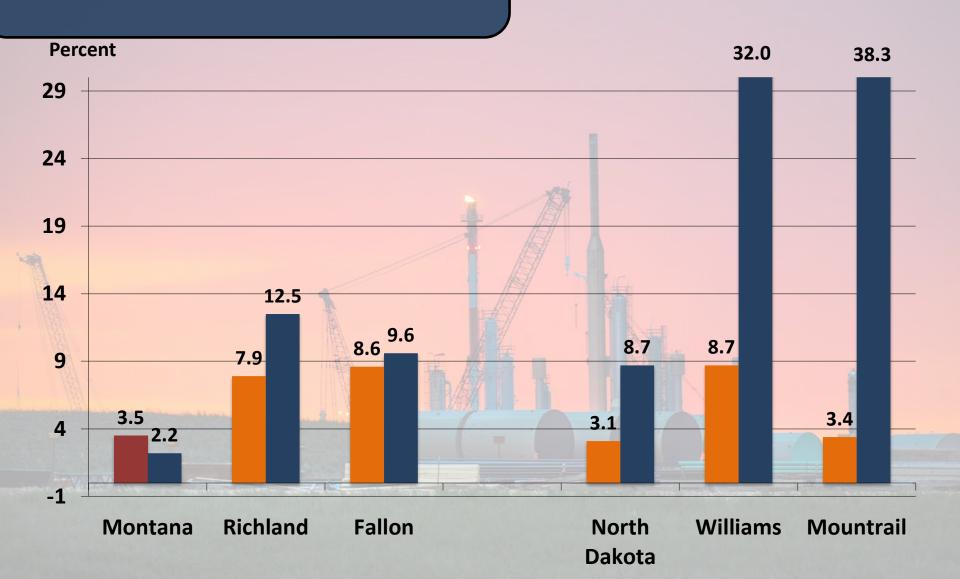

### Annual Percent Change in Nonfarm Earnings (in Constant Dollars), 2001-07 and 2008-12

Nonfarm Earnings, Richland and Williams Counties, Constant 2012 Dollars