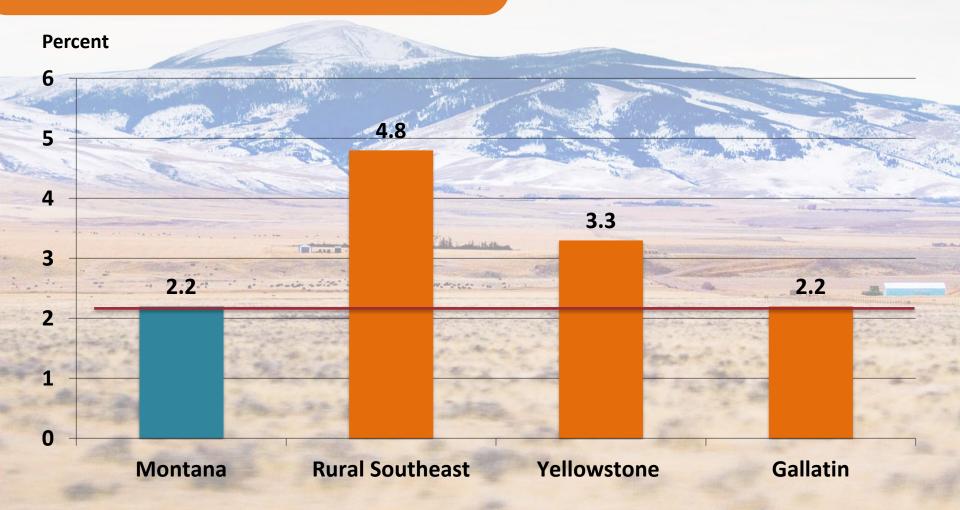

#### **Montana's Economic Regions**

Annual Percent Change in Nonfarm Labor Income (in Constant Dollars), 2009-2013

Annual Percent Change in Nonfarm Labor Income (in Constant Dollars), 2009-2013

Annual Percent Change in Nonfarm Labor Income (in Constant Dollars), 2009-2013