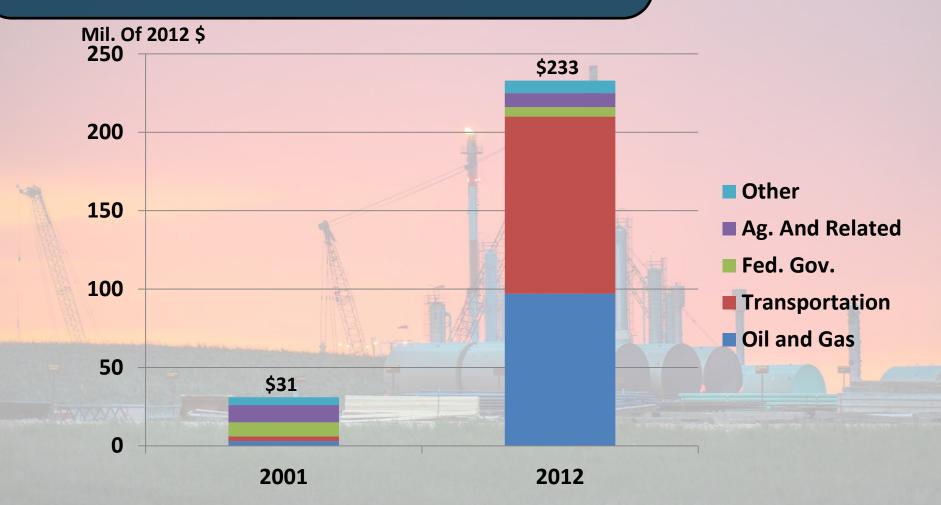

Projected Annual Percent Change In Nonfarm Labor Income (in constant dollars), 2014-2017



Projected Annual Percent Change In Nonfarm Labor Income (in constant dollars), 2014-2017



Projected Annual Percent Change In Nonfarm Labor Income (in constant dollars), 2014-2017









### Annual Percent Change in Nonfarm Earnings (in Constant Dollars), 2001-2012



### Annual Percent Change in Nonfarm Earnings (in Constant Dollars), 2001-07 and 2008-12



Nonfarm Earnings, Richland and Williams Counties, Constant 2012 Dollars



### Nonfarm Earnings, Fallon and Mountrail Counties, Constant 2012 Dollars



# Richland County's Economic Base 2001-2012



# Fallon County's Economic Base 2001-2012



## Williams County's Economic Base 2001-2012



## Mountrail County's Economic Base 2001-2012



#### Wages and Salary Per Worker, All Industries

| Wages and Salary per Worker,             |
|------------------------------------------|
| Richland County (2012\$), All Industries |

#### Wages and Salary per Worker, Williams County (2012\$), All Industries

|      | 2012 Dollars | Percent of Mt |      | 2012 Dollars | Percent of ND |
|------|--------------|---------------|------|--------------|---------------|
| 2003 | 30,024       | 91.1%         | 2003 | 32,733       | 96.8%         |
| 2004 | 30,359       | 92.3%         | 2004 | 33,938       | 99.1%         |
| 2005 | 31,827       | 95.0%         | 2005 | 36,503       | 106.0%        |
| 2006 | 34,854       | 101.8%        | 2006 | 41,712       | 119.0%        |
| 2007 | 37,402       | 106.3%        | 2007 | 45,415       | 125.7%