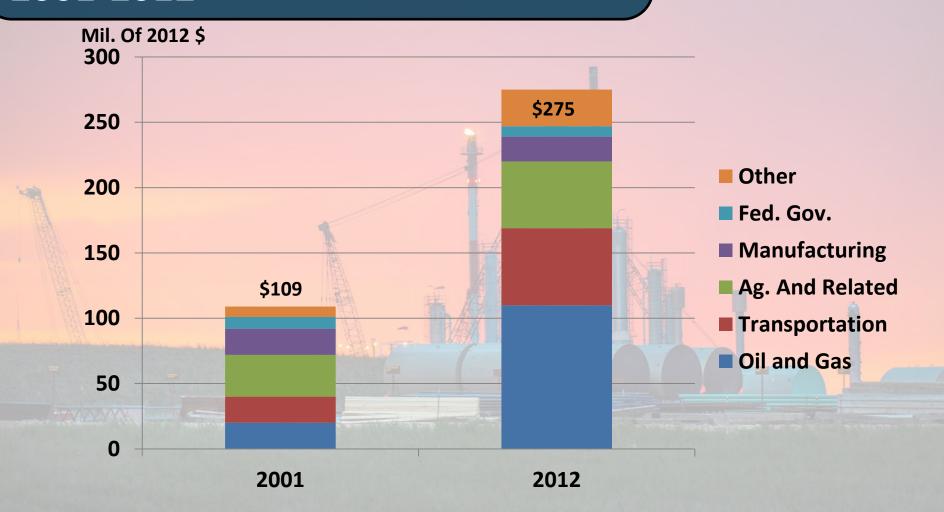

|

## Actual and Projected Change in Nonfarm Earnings, Lewis & Clark County, 2010-2017



Projected Annual Percent Change In Nonfarm Labor Income (in constant dollars), 2014-2017



Projected Annual Percent Change In Nonfarm Labor Income (in constant dollars), 2014-2017



Projected Annual Percent Change In Nonfarm Labor Income (in constant dollars), 2014-2017









### Annual Percent Change in Nonfarm Earnings (in Constant Dollars), 2001-2012



### Annual Percent Change in Nonfarm Earnings (in Constant Dollars), 2001-07 and 2008-12



Nonfarm Earnings, Richland and Williams Counties, Constant 2012 Dollars



### Nonfarm Earnings, Fallon and Mountrail Counties, Constant 2012 Dollars



# Richland County's Economic Base 2001-2012



# Fallon County's Economic Base 2001-2012



## Williams County's Economic Base 2001-2012



## Mountrail County's Economic Base 2001-2012



#### Wages and Salary Per Worker, All Industries

| Wages and Salary per Worker,             |
|------------------------------------------|
| Richland County (2012\$), All Industries |

#### Wages and Salary per Worker, Williams County (2012\$), All Industries

|      | 2012 Dollars | Percent of Mt |      | 2012 Dollars | Percent of ND |
|------|--------------|---------------|------|--------------|---------------|
| 2003 | 30,024       | 91.1%         | 2003 | 32,733       | 96.8%         |
| 2004 | 30,359       | 92.3%         | 2004 | 33,938       | 99.1%         |
| 2005 | 31,827       | 95.0%         | 2005 | 36,503       | 106.0%        |
| 20