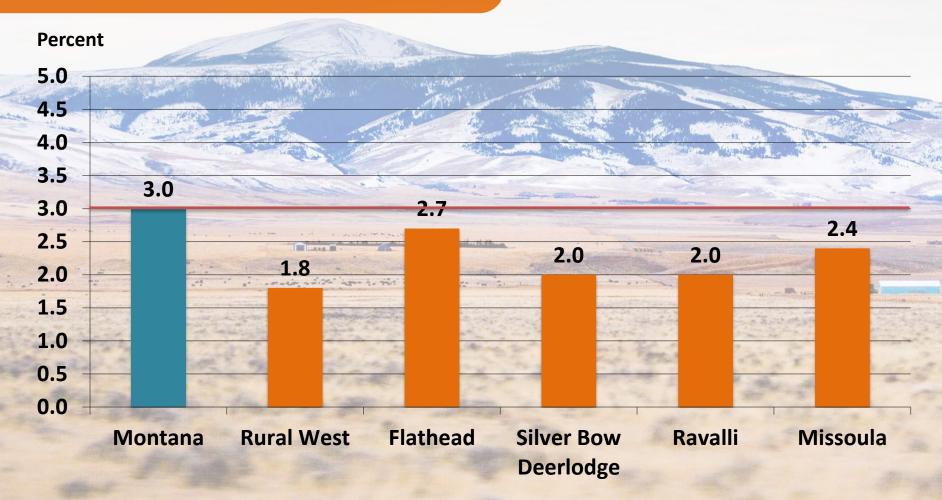

#### **Montana's Economic Regions**

Annual Percent Change in Nonfarm Labor Income (in Constant Dollars), 2009-2013

Annual Percent Change in Nonfarm Labor Income (in Constant Dollars), 2009-2013

Annual Percent Change in Nonfarm Labor Income (in Constant Dollars), 2009-2013