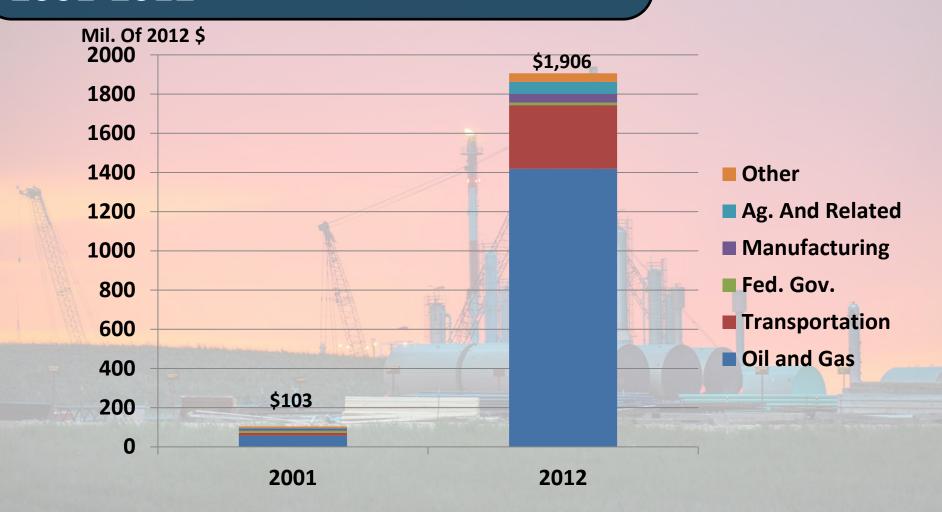

Nonfarm Earnings, Lewis & Clark County, 2010-2017



Projected Annual Percent Change In Nonfarm Labor Income (in constant dollars), 2014-2017



Projected Annual Percent Change In Nonfarm Labor Income (in constant dollars), 2014-2017



Projected Annual Percent Change In Nonfarm Labor Income (in constant dollars), 2014-2017









### Annual Percent Change in Nonfarm Earnings (in Constant Dollars), 2001-2012



### Annual Percent Change in Nonfarm Earnings (in Constant Dollars), 2001-07 and 2008-12



Nonfarm Earnings, Richland and Williams Counties, Constant 2012 Dollars



### Nonfarm Earnings, Fallon and Mountrail Counties, Constant 2012 Dollars



# Richland County's Economic Base 2001-2012



# Fallon County's Economic Base 2001-2012



## Williams County's Economic Base 2001-2012



## Mountrail County's Economic Base 2001-2012



#### Wages and Salary Per Worker, All Industries

| Wages and Salary per Worker,             |
|------------------------------------------|
| Richland County (2012\$), All Industries |

#### Wages and Salary per Worker, Williams County (2012\$), All Industries

|      | 2012 Dollars | Percent of Mt |      | 2012 Dollars | Percent of ND |
|------|--------------|---------------|------|--------------|---------------|
| 2003 | 30,024       | 91.1%         | 2003 | 32,733       | 96.8%         |
| 2004 | 30,359       | 92.3%         | 2004 | 33,938       | 99.1%         |
| 2005 | 31,827       | 95.0%         | 2005 | 36,503       | 106.0%        |
| 2006 | 34,854       | 101.8%        | 2006 | 41,712       | 119.0%        |
| 2007 | 37,402