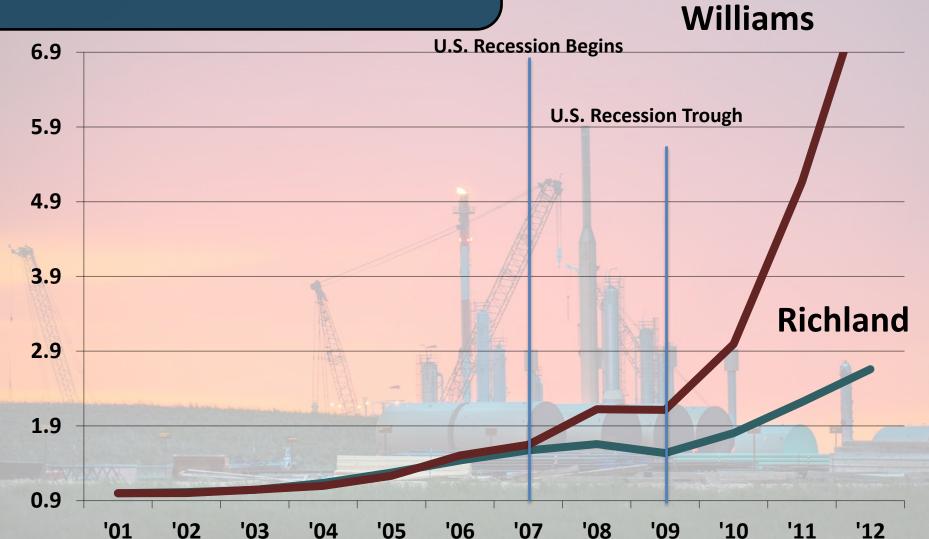

### Annual Percent Change in Nonfarm Earnings (in Constant Dollars), 2001-07 and 2008-12

Nonfarm Earnings, Richland and Williams Counties, Constant 2012 Dollars