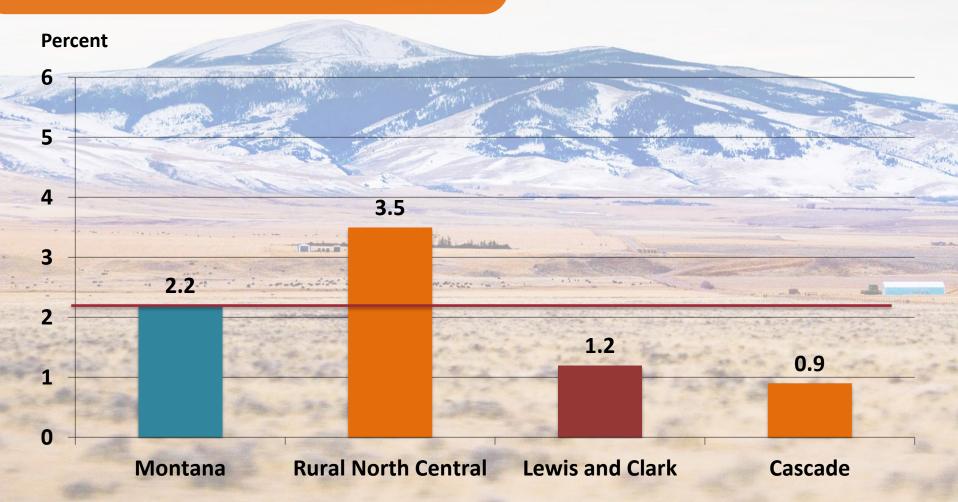

#### **Montana's Economic Regions**

Annual Percent Change in Nonfarm Labor Income (in Constant Dollars), 2009-2013

Annual Percent Change in Nonfarm Labor Income (in Constant Dollars), 2009-2013

Annual Percent Change in Nonfarm Labor Income (in Constant Dollars), 2009-2013