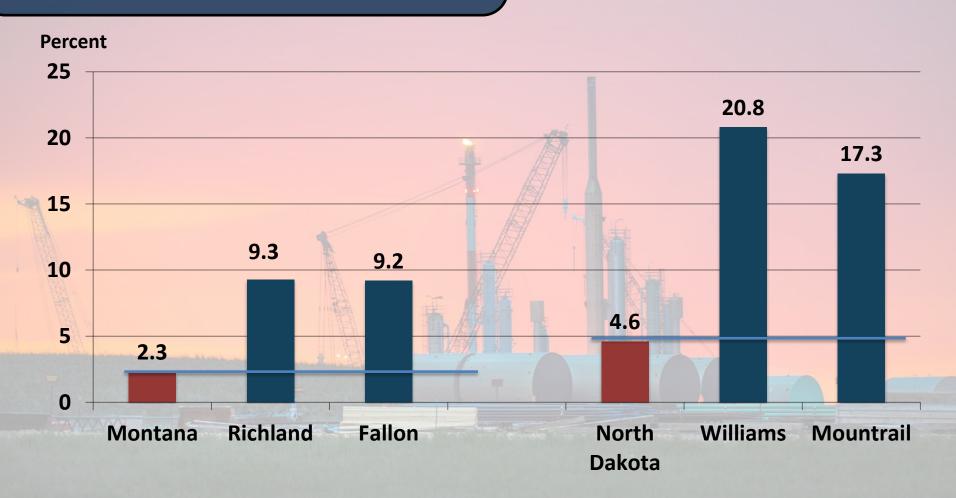

|

## Actual and Projected Change in Nonfarm Earnings, Lewis & Clark County, 2010-2017



Projected Annual Percent Change In Nonfarm Labor Income (in constant dollars), 2014-2017



Projected Annual Percent Change In Nonfarm Labor Income (in constant dollars), 2014-2017



Projected Annual Percent Change In Nonfarm Labor Income (in constant dollars), 2014-2017









### Annual Percent Change in Nonfarm Earnings (in Constant Dollars), 2001-2012



### Annual Percent Change in Nonfarm Earnings (in Constant Dollars), 2001-07 and 2008-12



Nonfarm Earnings, Richland and Williams Counties, Constant 2012 Dollars



### Nonfarm Earnings, Fallon and Mountrail Counties, Constant 2012 Dollars



# Richland County's Economic Base 2001-2012



# Fallon County's Economic Base 2001-2012



## Williams County's Economic Base 2001-2012



## Mountrail County's Economic Base 2001-2012



#### Wages and Salary Per Worker, All Industries

| Wages and Salary per Worker,             |
|------------------------------------------|
| Richland County (2012\$), All Industries |

#### Wages and Salary per Worker, Williams County (2012\$), All Industries

|      | 2012 Dollars | Percent of Mt |      | 2012 Dollars | Percent of ND |
|------|--------------|-