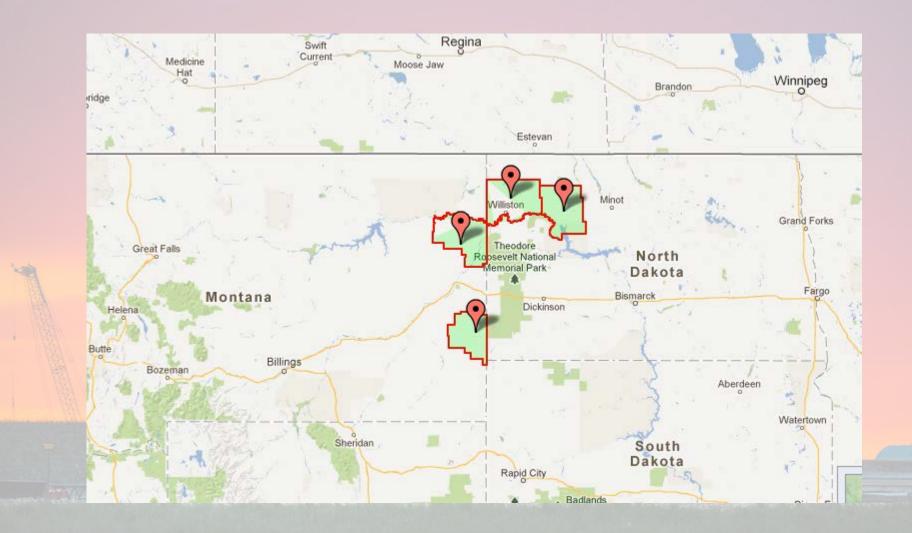

### Annual Percent Change in Nonfarm Earnings (in Constant Dollars), 2001-07 and 2008-12

Nonfarm Earnings, Richland and Williams Counties, Constant 2012 Dollars

### Nonfarm Earnings, Fallon and Mountrail Counties, Constant 2012 Dollars