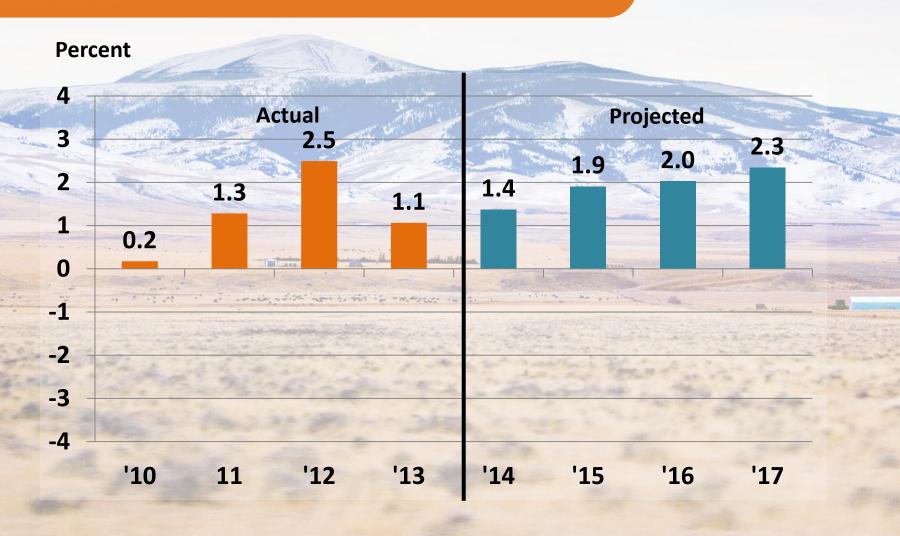

## Actual and Projected Change in Nonfarm Earnings, Lewis & Clark County, 2010-2017

Projected Annual Percent Change In Nonfarm Labor Income (in constant dollars), 2014-2017

Projected Annual Percent Change In Nonfarm Labor Income (in constant dollars), 2014-2017

Projected Annual Percent Change In Nonfarm Labor Income (in constant dollars), 2014-2017