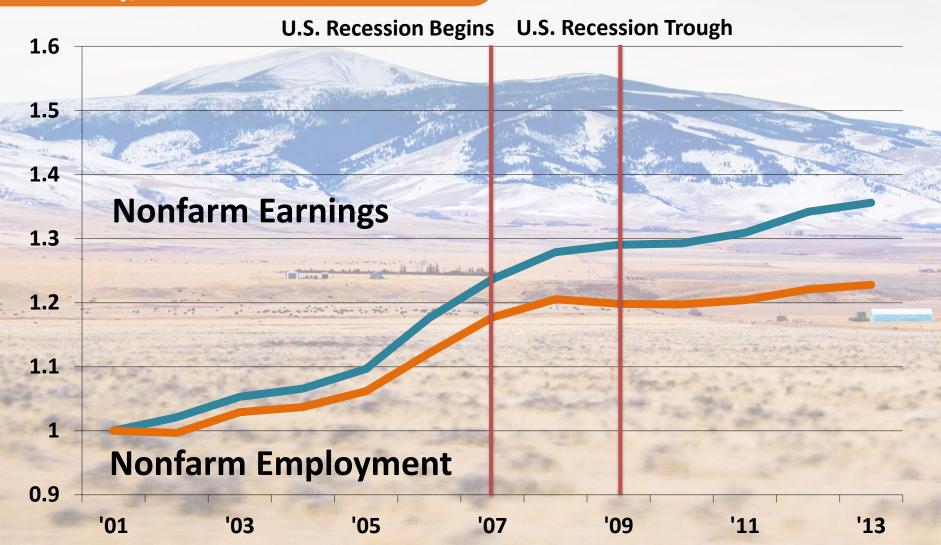

Inflation Adjusted Nonfarm
Earnings and Nonfarm
Employment, Lewis & Clark
County, 2001-2013