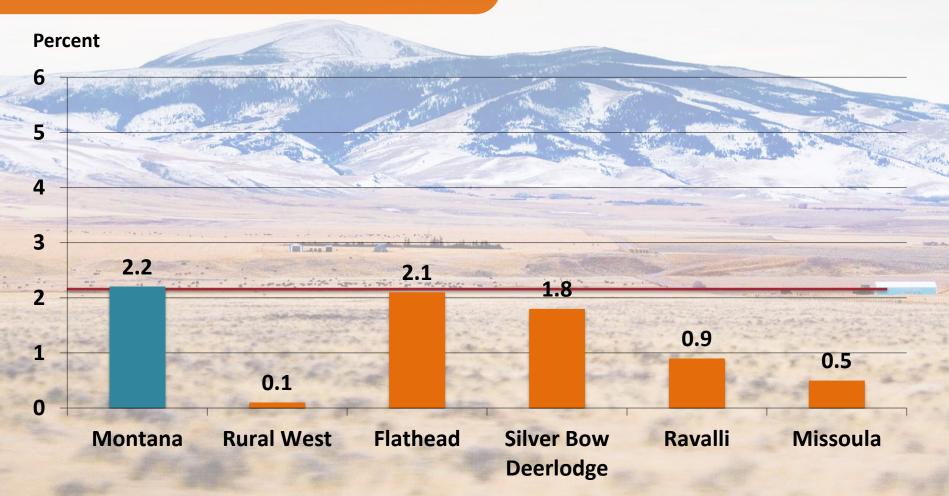

#### **Montana's Economic Regions**

Annual Percent Change in Nonfarm Labor Income (in Constant Dollars), 2009-2013

Annual Percent Change in Nonfarm Labor Income (in Constant Dollars), 2009-2013

Annual Percent Change in Nonfarm Labor Income (in Constant Dollars), 2009-2013