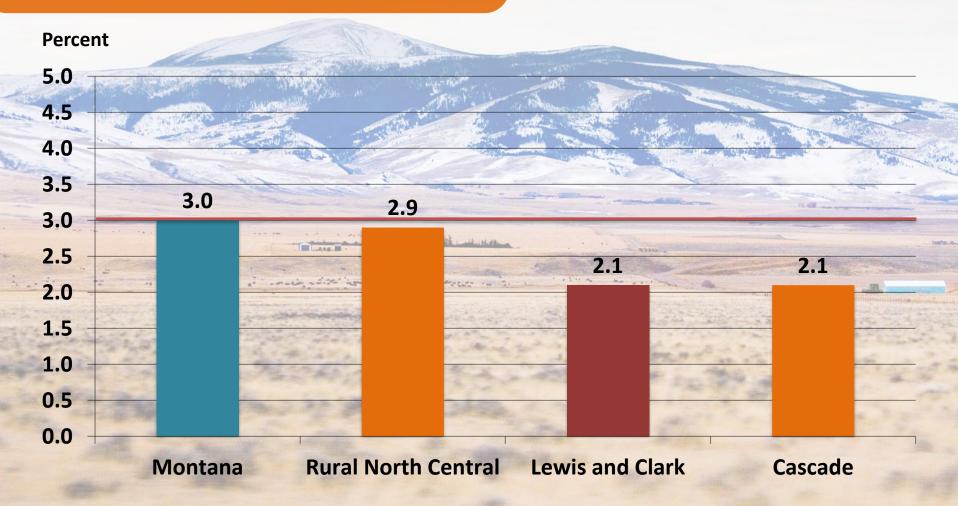

|

## Actual and Projected Change in Nonfarm Earnings, Lewis & Clark County, 2010-2017



Projected Annual Percent Change In Nonfarm Labor Income (in constant dollars), 2014-2017



Projected Annual Percent Change In Nonfarm Labor Income (in constant dollars), 2014-2017



Projected Annual Percent Change In Nonfarm Labor Income (in constant dollars), 2014-2017









### Annual Percent Change in Nonfarm Earnings (in Constant Dollars), 2001-2012



### Annual Percent Change in Nonfarm Earnings (in Constant Dollars), 2001-07 and 2008-12



Nonfarm Earnings, Richland and Williams Counties, Constant 2012 Dollars



### Nonfarm Earnings, Fallon and Mountrail Counties, Constant 2012 Dollars



# Richland County's Economic Base 2001-2012



# Fallon County's Economic Base 2001-2012



## Williams County's Economic Base 2001-2012



## Mountrail County's Economic Base 2001-2012



#### Wages and Salary Per Worker, All Industries

| Wages and Salary per Worker,