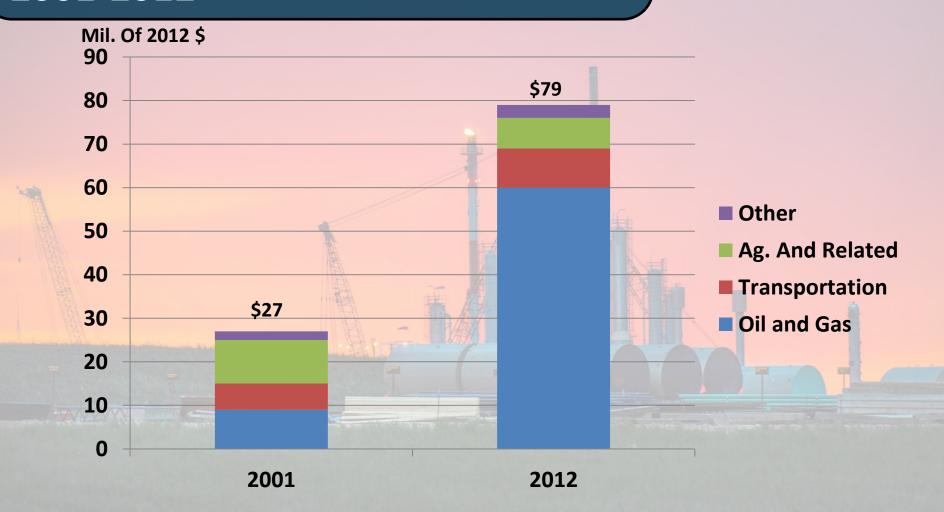

|

## Actual and Projected Change in Nonfarm Earnings, Lewis & Clark County, 2010-2017



Projected Annual Percent Change In Nonfarm Labor Income (in constant dollars), 2014-2017



Projected Annual Percent Change In Nonfarm Labor Income (in constant dollars), 2014-2017



Projected Annual Percent Change In Nonfarm Labor Income (in constant dollars), 2014-2017









### Annual Percent Change in Nonfarm Earnings (in Constant Dollars), 2001-2012



### Annual Percent Change in Nonfarm Earnings (in Constant Dollars), 2001-07 and 2008-12



Nonfarm Earnings, Richland and Williams Counties, Constant 2012 Dollars



### Nonfarm Earnings, Fallon and Mountrail Counties, Constant 2012 Dollars



# Richland County's Economic Base 2001-2012



# Fallon County's Economic Base 2001-2012



## Williams County's Economic Base 2001-2012



## Mountrail County's Economic Base 2001-2012



#### Wages and Salary Per Worker, All Industries

| Wages and Salary per Worker,             |
|------------------------------------------|
| Richland County (2012\$), All Industries |

#### Wages and Salary per Worker, Williams County (2012\$), All Industries

|      | 2012 Dollars | Percent of Mt |      | 2012 Dollars | Percent of ND |
|------|--------------|---------------|------|--------------|---------------|
| 2003 | 30,024       | 91.1%         | 2003 | 32,733       | 96.8%         |
| 2004 | 30,359       | 92.3%         | 2004 | 33,938       | 99.1%         |
| 2005 | 31,827       | 95.0%         | 2005 | 36,503       | 106.0%        |
| 2006 | 34,854       | 101.8%        | 2006 | 41