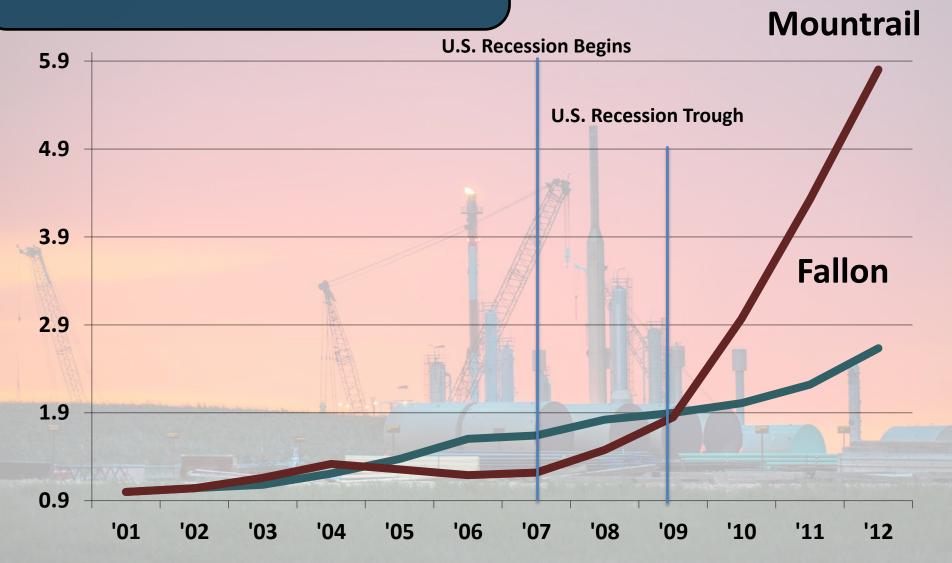

|

## Actual and Projected Change in Nonfarm Earnings, Lewis & Clark County, 2010-2017



Projected Annual Percent Change In Nonfarm Labor Income (in constant dollars), 2014-2017



Projected Annual Percent Change In Nonfarm Labor Income (in constant dollars), 2014-2017



Projected Annual Percent Change In Nonfarm Labor Income (in constant dollars), 2014-2017









### Annual Percent Change in Nonfarm Earnings (in Constant Dollars), 2001-2012



### Annual Percent Change in Nonfarm Earnings (in Constant Dollars), 2001-07 and 2008-12



Nonfarm Earnings, Richland and Williams Counties, Constant 2012 Dollars



### Nonfarm Earnings, Fallon and Mountrail Counties, Constant 2012 Dollars



# Richland County's Economic Base 2001-2012



# Fallon County's Economic Base 2001-2012



## Williams County's Economic Base 2001-2012



## Mountrail County's Economic Base 2001-2012



#### Wages and Salary Per Worker, All Industries

| Wages and Salary per Worker,             |
|------------------------------------------|
| Richland County (2012\$), All Industries |

#### Wages and Salary per Worker, Williams County (2012\$), All Industries

|      | 2012 Dollars | Percent of Mt |      | 2012 Dollars | Percent of ND |
|------|--------------|---------------|------|--------------|---------------|
| 2003 | 30,024       | 91.1%         | 2003 | 32,733       | 96.8%         |
| 2004 | 30,359       | 92.3%         | 2004 | 33,938       | 99.1%         |
| 2005 | 31,827       | 95.0%