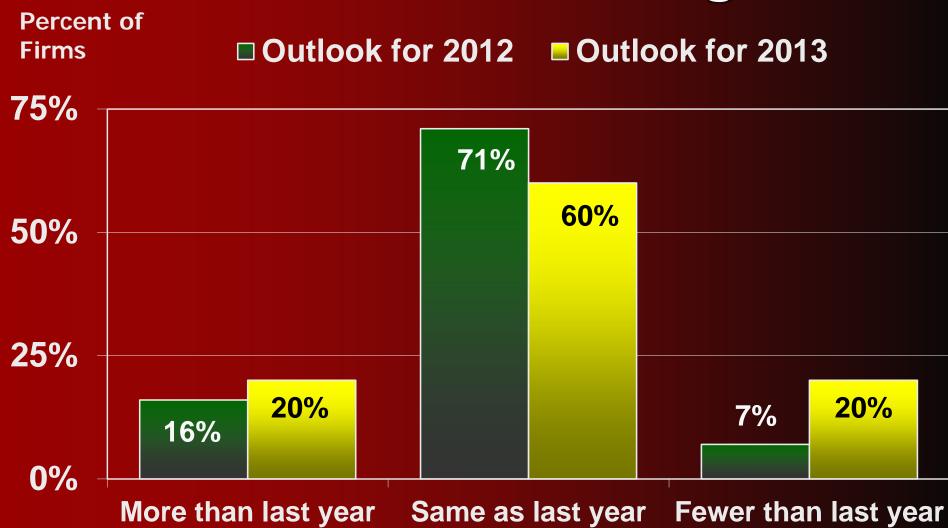

ducted in November
- open-ended & multichoice questions
- current & coming year
- 180+ firms participate
- response rate 80%



# Montana Manufacturing 2012 Recap

- Better than 2011 for many firms
- Employment down at one-quarter of firms, up at 30%
- Many firms reported increased production, sales, and profits
- Few firms reported curtailments
- 40% of firms did make major capital expenditures

# Montana Manufacturing Outlook for the Coming Year



# Montana Manufacturers Outlook Trend



# Montana Manufacturing Outlooks by Sector

**Wood**, paper & furniture Food & beverage Chemicals, petroleum & coal Machinery —Total 0.90 0.70 0.50 0.30 0.10 2008 2009 2010 2011 2012 2013

# Montana Forest Products Outlook for the Coming Year



# Forest Products Employment Outlook for the Coming Year



# Montana Forest Products Industry 2013 Forecast

- U.S. homebuilding recovering.
- Markets are expected to be better than 2012.
- Lumber production & sales should increase.
- Employment & worker earnings may increase slightly.
- Timber supply ....

# Montana Manufacturing Outlooks by City/Region



# Lewis & Clark County Manufacturing Outlook for 2013



## Cascade County Manufacturing Outlook for 2013

Percent of Firms



### Missoula County Manufacturing Outlook for 2013



# Yellowstone County Manufacturing Outlook for 2013



## Gallatin County Manufacturing Outlook for 2013



## Butte-Silver Bow County Manufacturing Outlook for 2013

Percent of Firms



### Flathead County Manufacturing Outlook for 2013

Percent of Firms



# Montana Manufacturing Forecast for 2013

- Continued im