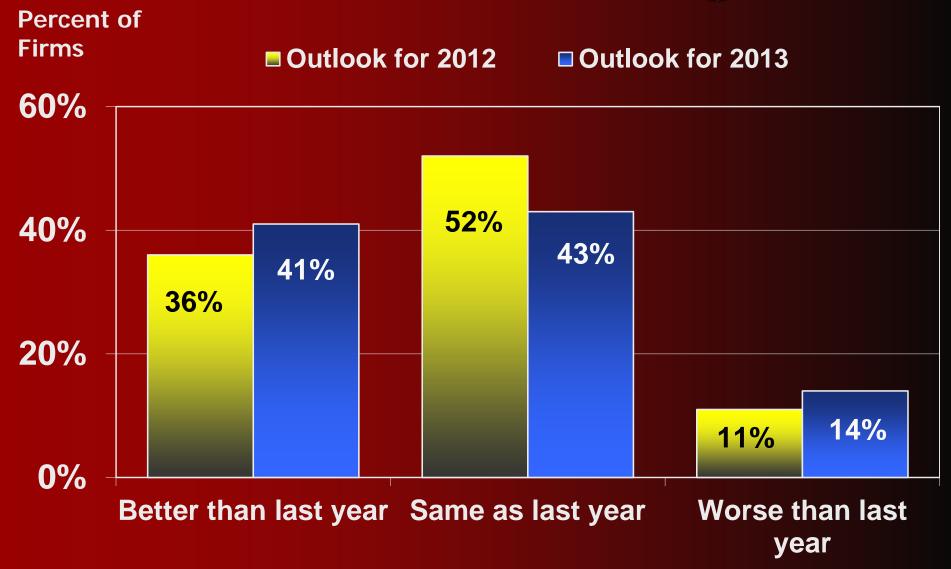

# Montana Manufacturing Outlook for the Coming Year

## Cascade County Manufacturing Outlook for 2013

Percent of Firms