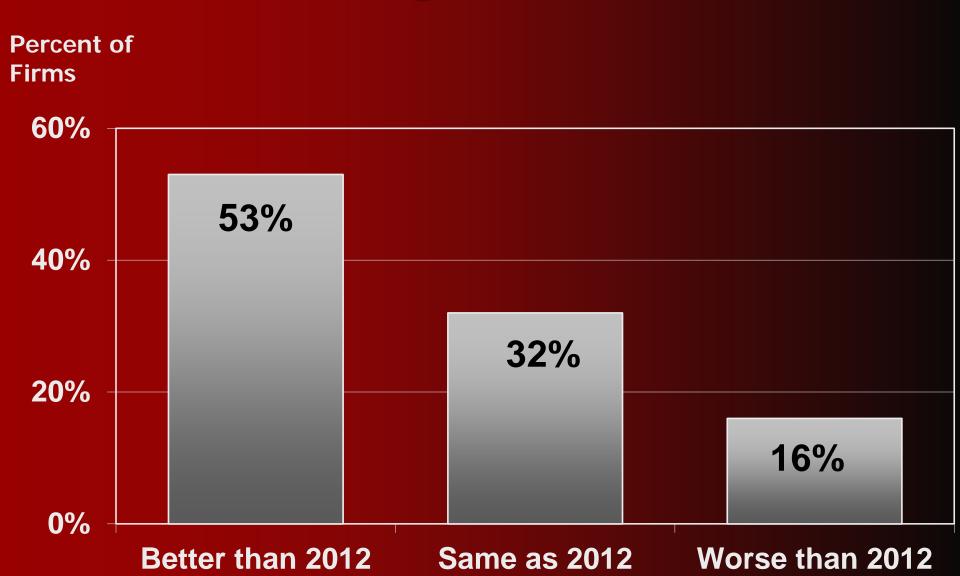

r

**Wood**, paper & furniture Food & beverage Chemicals, petroleum & coal Machinery —Total 0.90 0.70 0.50 0.30 0.10 2008 2009 2010 2011 2012 2013

# Montana Forest Products Outlook for the Coming Year



# Forest Products Employment Outlook for the Coming Year



# Montana Forest Products Industry 2013 Forecast

- U.S. homebuilding recovering.
- Markets are expected to be better than 2012.
- Lumber production & sales should increase.
- Employment & worker earnings may increase slightly.
- Timber supply ....

# Montana Manufacturing Outlooks by City/Region



# Lewis & Clark County Manufacturing Outlook for 2013



## Cascade County Manufacturing Outlook for 2013

Percent of Firms



### Missoula County Manufacturing Outlook for 2013



# Yellowstone County Manufacturing Outlook for 2013



## Gallatin County Manufacturing Outlook for 2013



## Butte-Silver Bow County Manufacturing Outlook for 2013

Percent of Firms



### Flathead County Manufacturing Outlook for 2013

Percent of Firms



# Montana Manufacturing Forecast for 2013

- Continued improvements anticipated.
- Modest growth expected in statewide employment & worker earnings.
- Health insurance costs and continued economic recovery are major concerns.
- 65% of MT manufacturers expect their health insurance costs to increase.