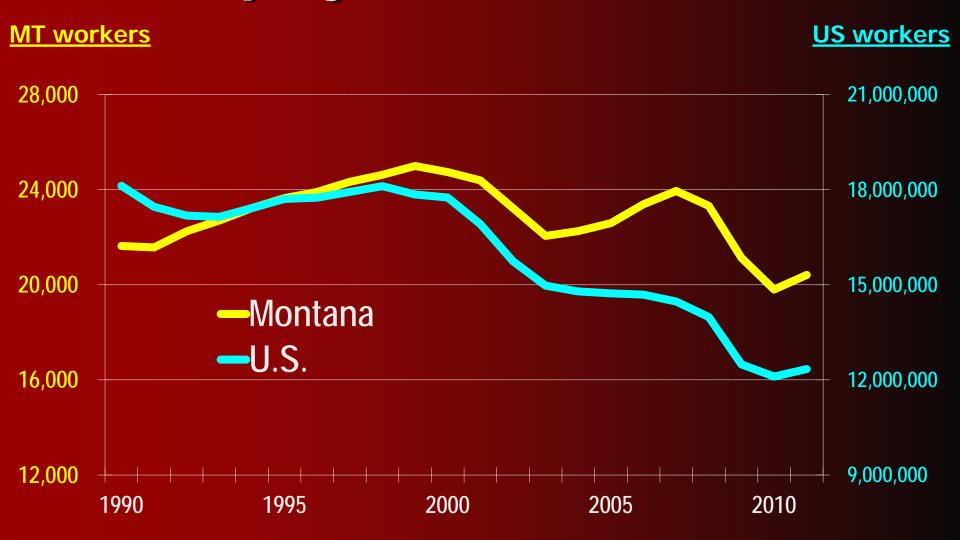

# Montana Manufacturing **Forest Products:** 2013 Outlook



Todd A. Morgan, CF

#### U.S. Manufacturing

- Approaching12.5 millionworkers.
- > Annual worker income is rising.
- Value of output per worker is increasing.



#### Montana & U.S. Manufacturing Employment 1990-2011



Source: BEA-REIS SA-25N

### Montana Manufacturing 2012 Labor Income

Total Sales: \$13 billion

Total Employment: ~21,250

Total Labor Income: \$1.08 billion



Sources: BEA-REIS; Census Bureau; and BBER estimates

Metals 10%

#### **Montana Brewery Survey Summary**

|                                   | The state of the s |         |        |
|-----------------------------------|------------------------------------------------------------------------------------------------------------------------------------------------------------------------------------------------------------------------------------------------------------------------------------------------------------------------------------------------------------------------------------------------------------------------------