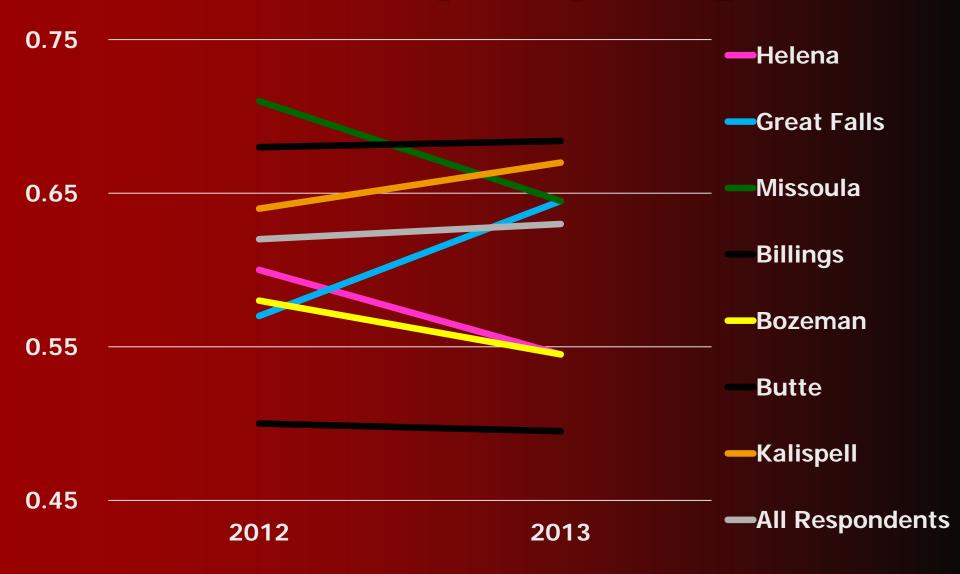

and profits
- Few firms reported curtailments
- 40% of firms did make major capital expenditures

# Montana Manufacturing Outlook for the Coming Year



# Montana Manufacturers Outlook Trend



# Montana Manufacturing Outlooks by Sector

**Wood**, paper & furniture Food & beverage Chemicals, petroleum & coal Machinery —Total 0.90 0.70 0.50 0.30 0.10 2008 2009 2010 2011 2012 2013

# Montana Forest Products Outlook for the Coming Year



# Forest Products Employment Outlook for the Coming Year



# Montana Forest Products Industry 2013 Forecast

- U.S. homebuilding recovering.
- Markets are expected to be better than 2012.
- Lumber production & sales should increase.
- Employment & worker earnings may increase slightly.
- Timber supply ....

# Montana Manufacturing Outlooks by City/Region



# Lewis & Clark County Manufacturing Outlook for 2013



## Cascade County Manufacturing Outlook for 2013

Percent of Firms



### Missoula County Manufacturing Outlook for 2013



# Yellowstone County Manufacturing Outlook for 2013



## Gallatin County Manufacturing Outlook for 2013



## Butte-Silver Bow County Manufacturing Outlook for 2013

Percent of Firms



### Flathead County Manufacturing Outlook for 2013

Percent of Firms



# Montana Manufacturing Forecast for 2013

- Continued improvements anticipated.
- Modest growth expected in statewide employment & worker earnings.
- Health insurance costs and continued economic recovery are major concerns.
- 65% of MT manufacturers expect their health insurance costs to increase.