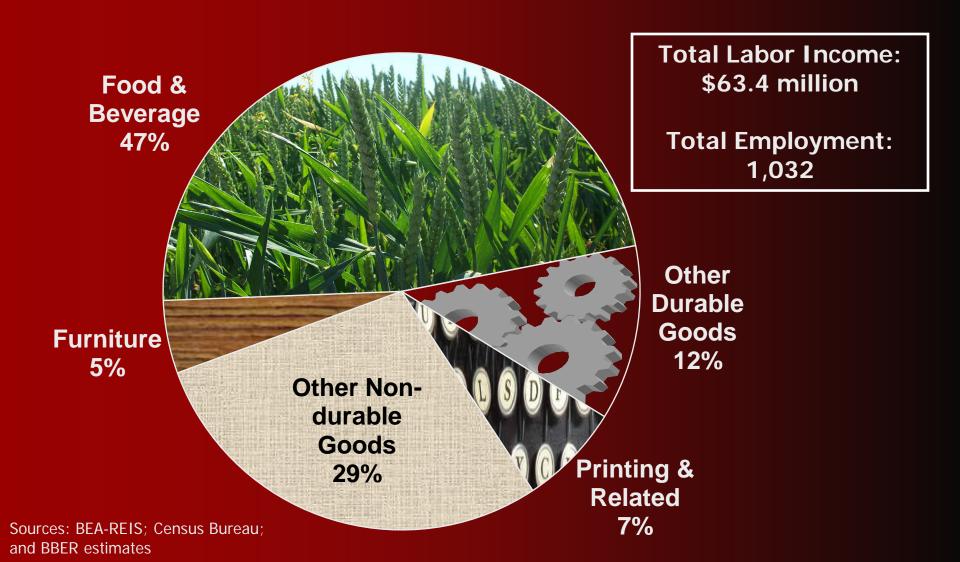

| \$18.8  | 21%    |

#### Statewide Economic Impacts Summary

| Category                        | Units       | Impact |
|---------------------------------|-------------|--------|
| Total Employment                | Jobs        | 434    |
| Output (private sector sales)   | \$ Millions | 48.4   |
| Compensation (private non-farm) | \$ Millions | 9.8    |
| Compensation (government)       | \$ Millions | 1.8    |
| Population                      | People      | 36     |
| State government revenues       | \$ Millions | 1.5    |

Note: "Impact" refers to the difference between the baseline with brewing scenario, and the alternative without brewing scenario

### Lewis & Clark County Manufacturing 2011 Labor Income



### Cascade County Manufacturing 2011 Labor Income



### Missoula County Manufacturing 2011 Labor Income



Total Labor Income: \$93.8 million

Total Employment: 2,131

Sources: BEA-REIS; Census Bureau; and BBER estimates

### Yellowstone County Manufacturing 2011 Labor Income



### Gallatin County Manufacturing 2011 Labor Income



# Butte-Silver Bow County Manufacturing

Total Labor Income: \$46 million

Total Employment: 692

#### Flathead County Manufacturing

2011 Labor Income



**Total Labor Income:** \$154 million

**Total Employment:** 2,915

**Computers &** electronics 5%

5% 3%

Other nondurable goods 8%

goods

35%

Sources: BEA-REIS; Census Bureau

#### **Richland County Manufacturing**

Total Labor Income: \$17 million

Total Employment: 358

#### **Custer County Manufacturing**

Total Labor Income: \$3.1 million

Total Empl