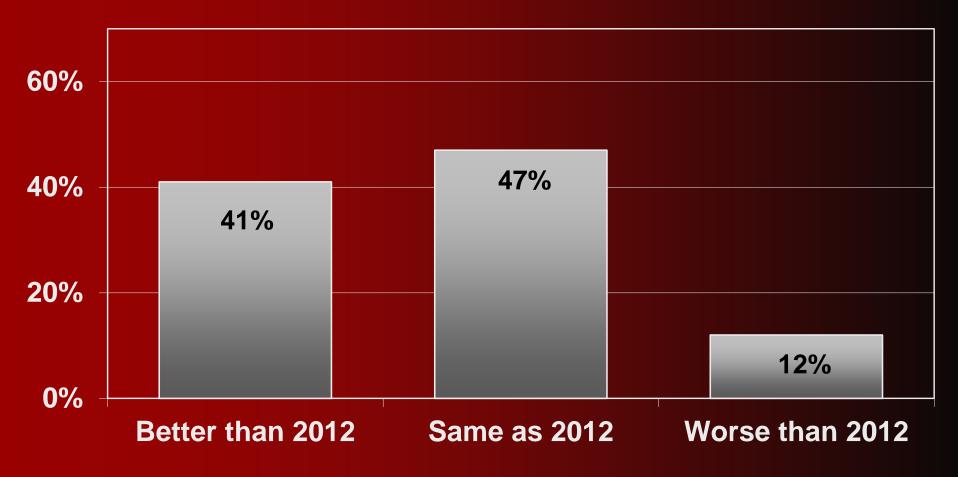

# Montana Manufacturing Outlook for the Coming Year

# Montana Manufacturers Outlook Trend