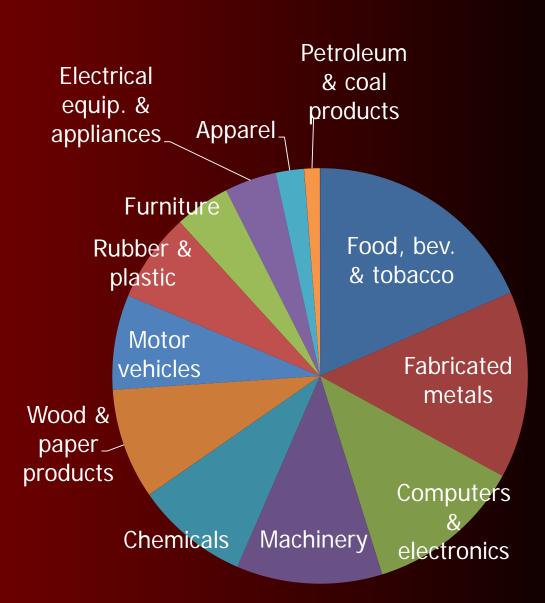

### Montana Manufacturing 2012 Labor Income

Total Sales: \$13 billion

Total Employment: ~21,250

Total Labor Income: \$1.08 billion

Sources: BEA-REIS; Census Bureau; and BBER estimates

Metals 10%