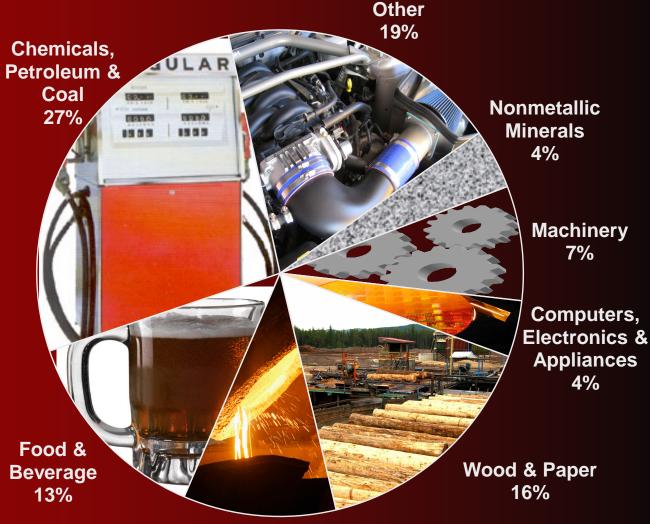

# Butte-Silver Bow County Manufacturing

Total Labor Income: \$46 million

Total Employment: 692