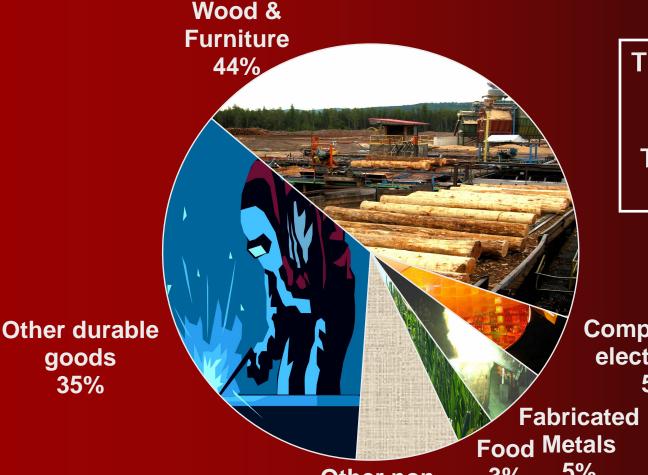

#### Flathead County Manufacturing

2011 Labor Income

**Total Labor Income:** \$154 million

**Total Employment:** 2,915

**Computers &** electronics 5%

5% 3%

Other nondurable goods 8%

goods

35%

Sources: BEA-REIS; Census Bureau