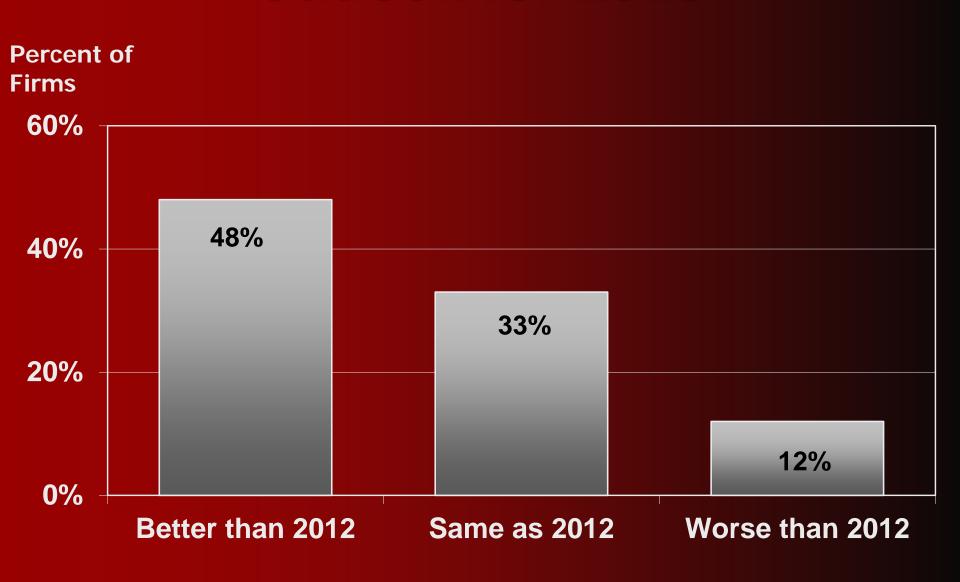

look Trend



# Montana Manufacturing Outlooks by Sector

**Wood**, paper & furniture Food & beverage Chemicals, petroleum & coal Machinery —Total 0.90 0.70 0.50 0.30 0.10 2008 2009 2010 2011 2012 2013

# Montana Forest Products Outlook for the Coming Year



# Forest Products Employment Outlook for the Coming Year



# Montana Forest Products Industry 2013 Forecast

- U.S. homebuilding recovering.
- Markets are expected to be better than 2012.
- Lumber production & sales should increase.
- Employment & worker earnings may increase slightly.
- Timber supply ....

# Montana Manufacturing Outlooks by City/Region



# Lewis & Clark County Manufacturing Outlook for 2013



## Cascade County Manufacturing Outlook for 2013

Percent of Firms



### Missoula County Manufacturing Outlook for 2013



# Yellowstone County Manufacturing Outlook for 2013



## Gallatin County Manufacturing Outlook for 2013



## Butte-Silver Bow County Manufacturing Outlook for 2013

Percent of Firms



### Flathead County Manufacturing Outlook for 2013

Percent of Firms



# Montana Manufacturing Forecast for 2013

- Continued improvements anticipated.
- Modest growth expected in statewide employment & worker earnings.
- Health insurance costs and continued economic recovery are major concerns.
- 65% of MT manufacturers expect their health insurance costs to increase.