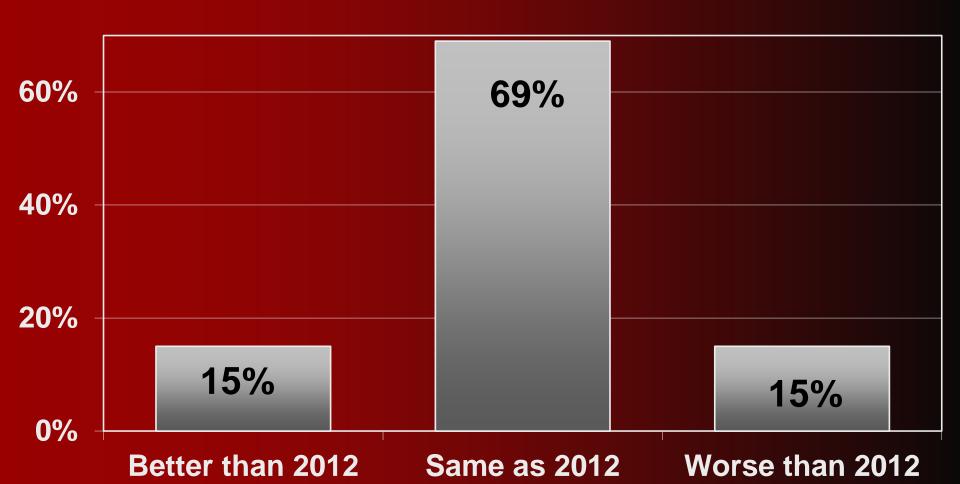

2011 2012 2013

# Montana Forest Products Outlook for the Coming Year



# Forest Products Employment Outlook for the Coming Year



# Montana Forest Products Industry 2013 Forecast

- U.S. homebuilding recovering.
- Markets are expected to be better than 2012.
- Lumber production & sales should increase.
- Employment & worker earnings may increase slightly.
- Timber supply ....

# Montana Manufacturing Outlooks by City/Region



# Lewis & Clark County Manufacturing Outlook for 2013



## Cascade County Manufacturing Outlook for 2013

Percent of Firms



### Missoula County Manufacturing Outlook for 2013



# Yellowstone County Manufacturing Outlook for 2013



## Gallatin County Manufacturing Outlook for 2013



## Butte-Silver Bow County Manufacturing Outlook for 2013

Percent of Firms



### Flathead County Manufacturing Outlook for 2013

Percent of Firms



# Montana Manufacturing Forecast for 2013

- Continued improvements anticipated.
- Modest growth expected in statewide employment & worker earnings.
- Health insurance costs and continued economic recovery are major concerns.
- 65% of MT manufacturers expect their health insurance costs to increase.