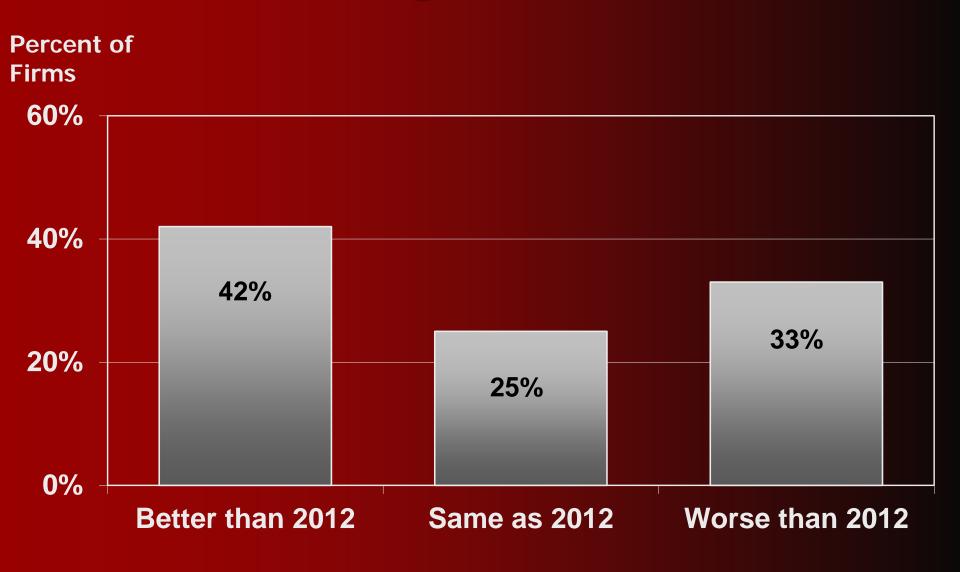

# Montana Forest Products Industry 2013 Forecast

- U.S. homebuilding recovering.
- Markets are expected to be better than 2012.
- Lumber production & sales should increase.
- Employment & worker earnings may increase slightly.
- Timber supply ....