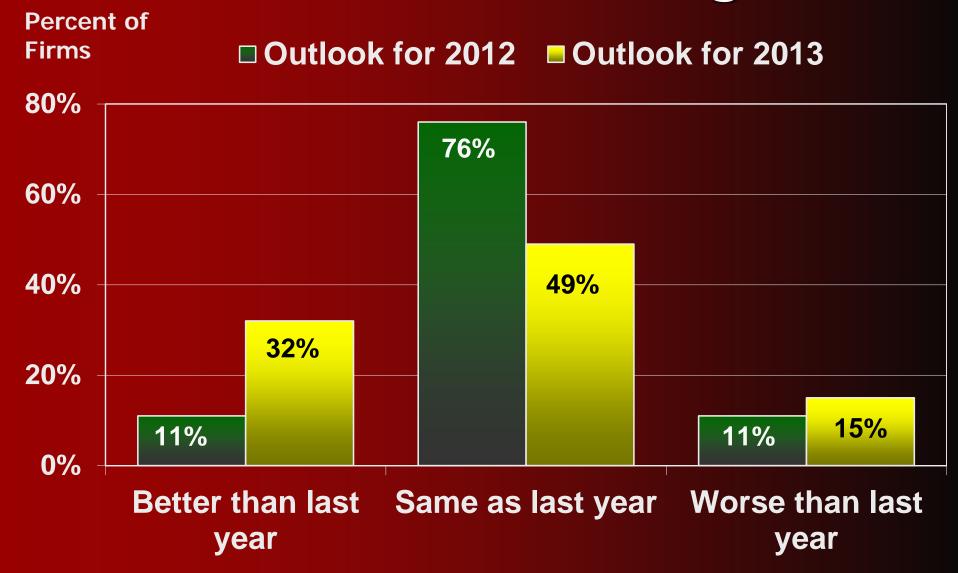

t: 104

#### 2012-2013 Montana Manufacturers Survey



- conducted in November
- open-ended & multichoice questions
- current & coming year
- 180+ firms participate
- response rate 80%



# Montana Manufacturing 2012 Recap

- Better than 2011 for many firms
- Employment down at one-quarter of firms, up at 30%
- Many firms reported increased production, sales, and profits
- Few firms reported curtailments
- 40% of firms did make major capital expenditures

# Montana Manufacturing Outlook for the Coming Year



# Montana Manufacturers Outlook Trend



# Montana Manufacturing Outlooks by Sector

**Wood**, paper & furniture Food & beverage Chemicals, petroleum & coal Machinery —Total 0.90 0.70 0.50 0.30 0.10 2008 2009 2010 2011 2012 2013

# Montana Forest Products Outlook for the Coming Year



# Forest Products Employment Outlook for the Coming Year



# Montana Forest Products Industry 2013 Forecast

- U.S. homebuilding recovering.
- Markets are expected to be better than 2012.
- Lumber production & sales should increase.
- Employment & worker earnings may increase slightly.
- Timber supply ....

# Montana Manufacturing Outlooks by City/Region



# Lewis & Clark County Manufacturing Outlook for 2013



## Cascade County Manufacturing Outlook for 2013

Percent of Firms



### Missoula County Manufacturing Outlook for 2013



# Yellowstone County Manufacturing Outlook for 2013



## Gallatin County Manufacturing Outlook for 2013



## Butte-Silver Bow County Manufacturing Outlook for 2013

Percent of Firms



### Flathead County Manufacturing Outlook for 2013

Percent of Firms