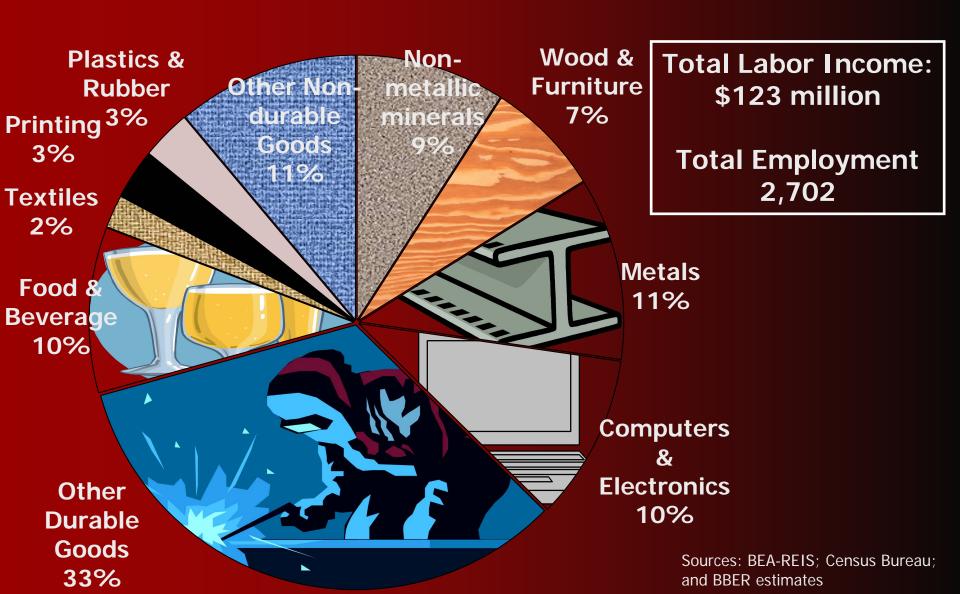

tor sales)   | \$ Millions | 48.4   |
| Compensation (private non-farm) | \$ Millions | 9.8    |
| Compensation (government)       | \$ Millions | 1.8    |
| Population                      | People      | 36     |
| State government revenues       | \$ Millions | 1.5    |

Note: "Impact" refers to the difference between the baseline with brewing scenario, and the alternative without brewing scenario

### Lewis & Clark County Manufacturing 2011 Labor Income



### Cascade County Manufacturing 2011 Labor Income



### Missoula County Manufacturing 2011 Labor Income



Total Labor Income: \$93.8 million

Total Employment: 2,131

Sources: BEA-REIS; Census Bureau; and BBER estimates

### Yellowstone County Manufacturing 2011 Labor Income



### Gallatin County Manufacturing 2011 Labor Income



# Butte-Silver Bow County Manufacturing

Total Labor Income: \$46 million

Total Employment: 692

#### Flathead County Manufacturing

2011 Labor Income



**Total Labor Income:** \$154 million

**Total Employment:** 2,915

**Computers &** electronics 5%

5% 3%

Other nondurable goods 8%

goods

35%

Sources: BEA-REIS; Census Bureau

#### **Richland County Manufacturing**

Total Labor Income: \$17 million

Total Employment: 358

#### **Custer County Manufacturing**

Total Labor Income: \$3.1 million

Total Employment: 104

#### 2012-2013 Montana Manufacturers Survey



- conducted in November
- open-ended & multichoice questions
- current & coming year
- 180+ firms participate
- response rate 80%



# Montana Manufacturing 2012 Recap

- Better than 2011 for many firms
- Employment down at