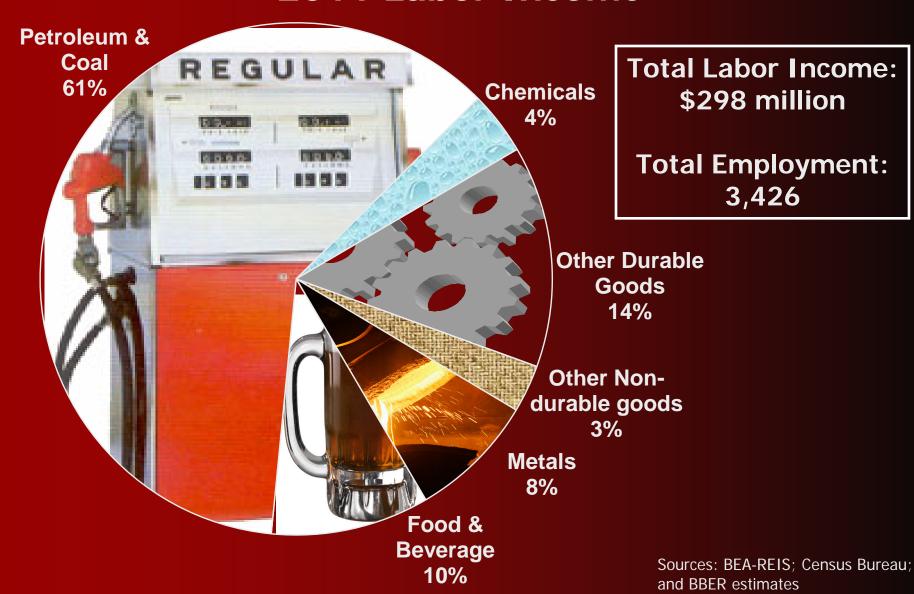

| Jobs        | 434    |
| Output (private sector sales)   | \$ Millions | 48.4   |
| Compensation (private non-farm) | \$ Millions | 9.8    |
| Compensation (government)       | \$ Millions | 1.8    |
| Population                      | People      | 36     |
| State government revenues       | \$ Millions | 1.5    |

Note: "Impact" refers to the difference between the baseline with brewing scenario, and the alternative without brewing scenario

### Lewis & Clark County Manufacturing 2011 Labor Income



### Cascade County Manufacturing 2011 Labor Income



### Missoula County Manufacturing 2011 Labor Income



Total Labor Income: \$93.8 million

Total Employment: 2,131

Sources: BEA-REIS; Census Bureau; and BBER estimates

### Yellowstone County Manufacturing 2011 Labor Income



### Gallatin County Manufacturing 2011 Labor Income



# Butte-Silver Bow County Manufacturing

Total Labor Income: \$46 million

Total Employment: 692

#### Flathead County Manufacturing

2011 Labor Income



**Total Labor Income:** \$154 million

**Total Employment:** 2,915

**Computers &** electronics 5%

5% 3%

Other nondurable goods 8%

goods

35%

Sources: BEA-REIS; Census Bureau

#### **Richland County Manufacturing**

Total Labor Income: \$17 million

Total Employment: 358

#### **Custer County Manufacturing**

Total Labor Income: \$3.1 million

Total Employment: 104

#### 2012-2013 Montana Manufacturers Survey



- conducted in November
- open-ended & multichoice questions
- current & coming year
- 180+ firms participate
- response rate 80%



# Montana Manufacturing 2012 Recap