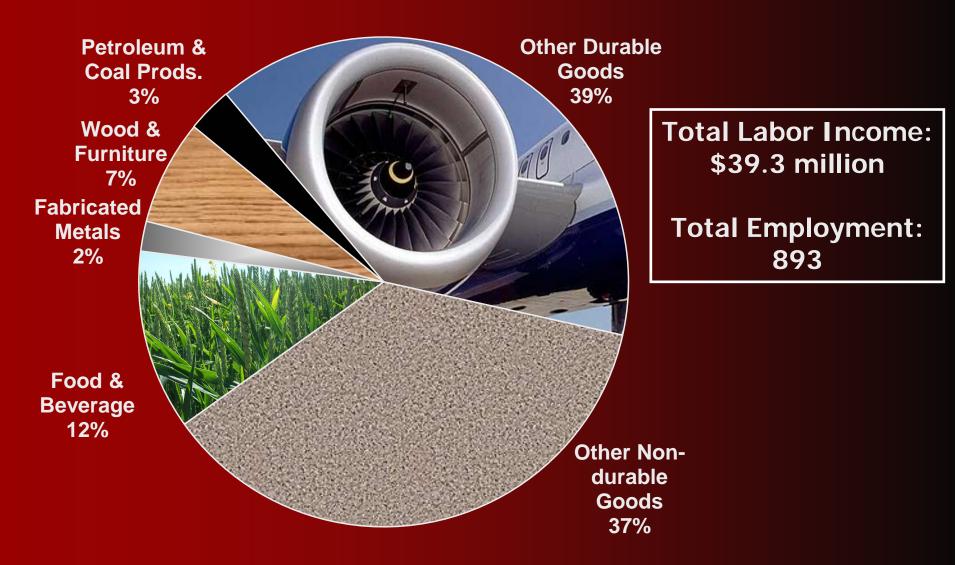

#### **Custer County Manufacturing**

Total Labor Income: \$3.1 million

Total Employment: 104