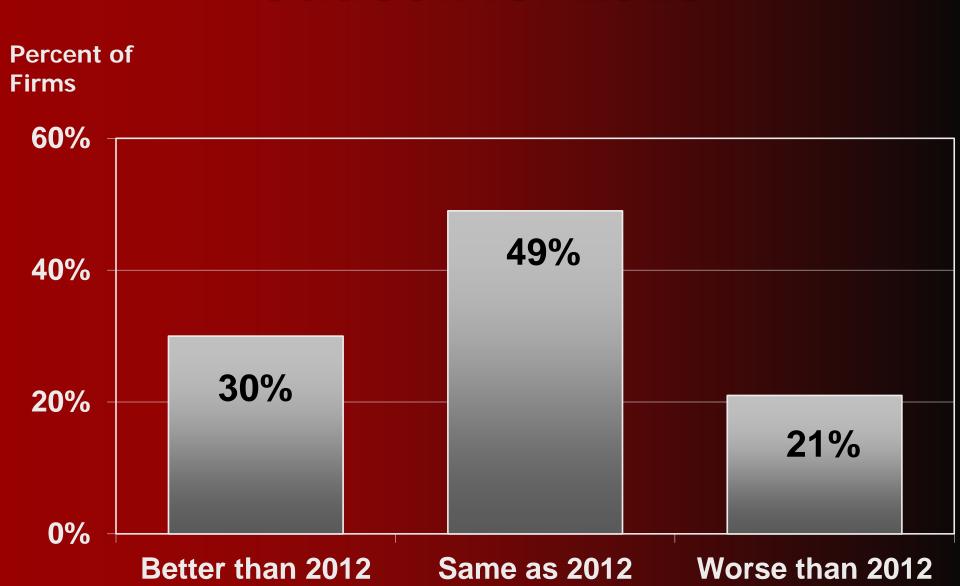

als, petroleum & coal Machinery —Total 0.90 0.70 0.50 0.30 0.10 2008 2009 2010 2011 2012 2013

# Montana Forest Products Outlook for the Coming Year



# Forest Products Employment Outlook for the Coming Year



# Montana Forest Products Industry 2013 Forecast

- U.S. homebuilding recovering.
- Markets are expected to be better than 2012.
- Lumber production & sales should increase.
- Employment & worker earnings may increase slightly.
- Timber supply ....

# Montana Manufacturing Outlooks by City/Region



# Lewis & Clark County Manufacturing Outlook for 2013



## Cascade County Manufacturing Outlook for 2013

Percent of Firms



### Missoula County Manufacturing Outlook for 2013



# Yellowstone County Manufacturing Outlook for 2013



## Gallatin County Manufacturing Outlook for 2013



## Butte-Silver Bow County Manufacturing Outlook for 2013

Percent of Firms



### Flathead County Manufacturing Outlook for 2013

Percent of Firms



# Montana Manufacturing Forecast for 2013

- Continued improvements anticipated.
- Modest growth expected in statewide employment & worker earnings.
- Health insurance costs and continued economic recovery are major concerns.
- 65% of MT manufacturers expect their health insurance costs to increase.