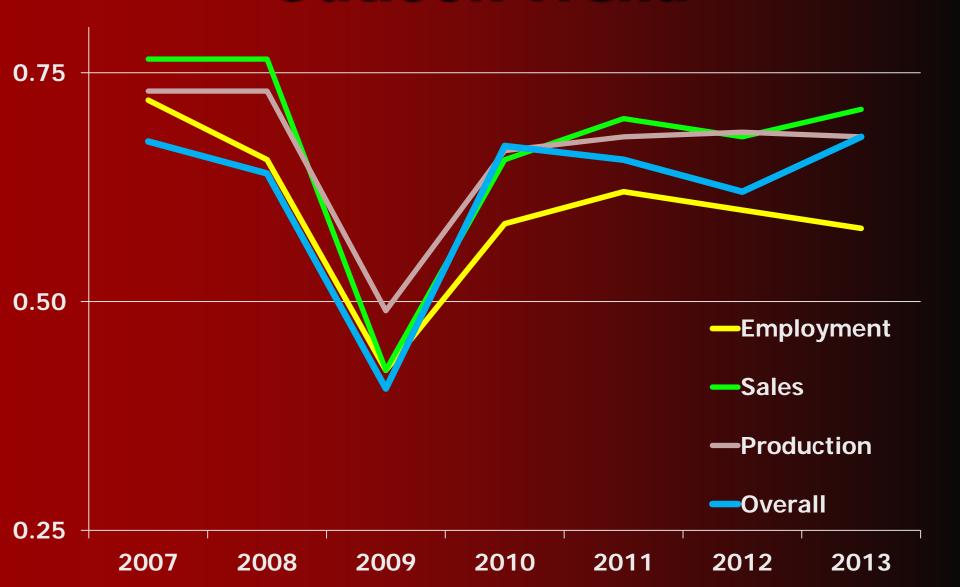

able goods 8%

goods

35%

Sources: BEA-REIS; Census Bureau

#### **Richland County Manufacturing**

Total Labor Income: \$17 million

Total Employment: 358

#### **Custer County Manufacturing**

Total Labor Income: \$3.1 million

Total Employment: 104

#### 2012-2013 Montana Manufacturers Survey



- conducted in November
- open-ended & multichoice questions
- current & coming year
- 180+ firms participate
- response rate 80%



# Montana Manufacturing 2012 Recap

- Better than 2011 for many firms
- Employment down at one-quarter of firms, up at 30%
- Many firms reported increased production, sales, and profits
- Few firms reported curtailments
- 40% of firms did make major capital expenditures

# Montana Manufacturing Outlook for the Coming Year



# Montana Manufacturers Outlook Trend



# Montana Manufacturing Outlooks by Sector

**Wood**, paper & furniture Food & beverage Chemicals, petroleum & coal Machinery —Total 0.90 0.70 0.50 0.30 0.10 2008 2009 2010 2011 2012 2013

# Montana Forest Products Outlook for the Coming Year



# Forest Products Employment Outlook for the Coming Year



# Montana Forest Products Industry 2013 Forecast

- U.S. homebuilding recovering.
- Markets are expected to be better than 2012.
- Lumber production & sales should increase.
- Employment & worker earnings may increase slightly.
- Timber supply ....

# Montana Manufacturing Outlooks by City/Region



# Lewis & Clark County Manufacturing Outlook for 2013



## Cascade County Manufacturing Outlook for 2013

Percent of Firms



### Missoula County Manufacturing Outlook for 2013



# Yellowst