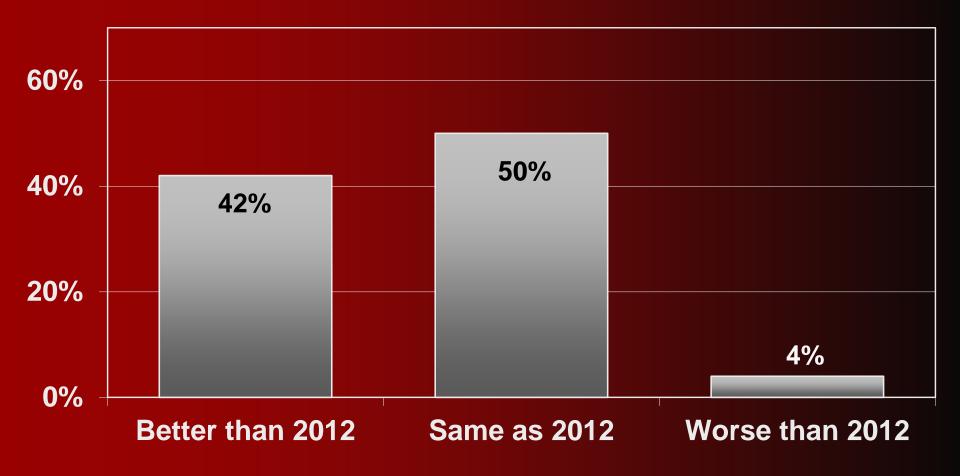

# Forest Products Employment Outlook for the Coming Year



# Montana Forest Products Industry 2013 Forecast

- U.S. homebuilding recovering.
- Markets are expected to be better than 2012.
- Lumber production & sales should increase.
- Employment & worker earnings may increase slightly.
- Timber supply ....

# Montana Manufacturing Outlooks by City/Region



# Lewis & Clark County Manufacturing Outlook for 2013



## Cascade County Manufacturing Outlook for 2013

Percent of Firms



### Missoula County Manufacturing Outlook for 2013



# Yellowstone County Manufacturing Outlook for 2013



## Gallatin County Manufacturing Outlook for 2013



## Butte-Silver Bow County Manufacturing Outlook for 2013

Percent of Firms



### Flathead County Manufacturing Outlook for 2013

Percent of Firms



# Montana Manufacturing Forecast for 2013

- Continued improvements anticipated.
- Modest growth expected in statewide employment & worker earnings.
- Health insurance costs and continued economic recovery are major concerns.
- 65% of MT manufacturers expect their health insurance costs to increase.