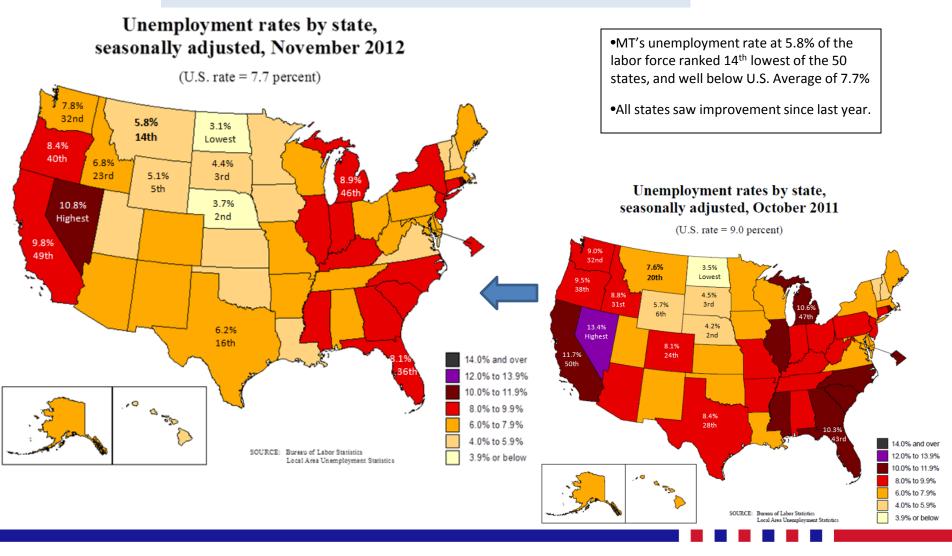

### **State Unemployment Rates – November 2012**

#### **MT Unemployment Rates – November 2012**