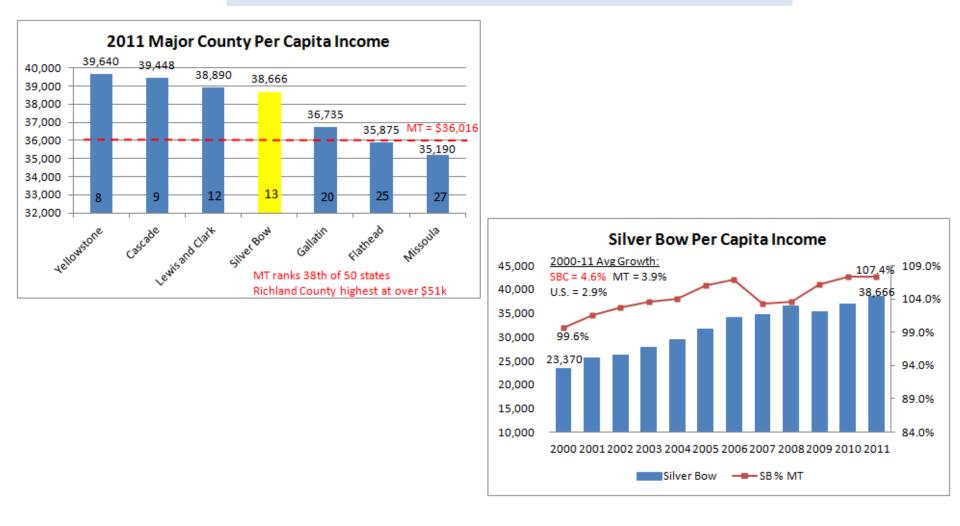

62          | 129            | 247     |
| Leisure and Hospitality               | 6           | (16)           | 79      |
| Other Services                        | (29)        | 12             | (21)    |
| Service Producing                     | (480)       | 207            | 217     |
| Federal Government                    | (21)        | 4              | (5)     |
| State Government                      | 282         | (66)           | 12      |
| Local Government                      | (22)        | 11             | (16)    |
| Government                            | 239         | (51)           | (9)     |
| Total Change                          | (357)       | 123            | 301     |

## **Our Earnings: Income and Wages...**

### SW MT and Silver Bow County Per Capita Income



## Our Earnings: Income and Wages...

### Silver Bow County Average Annual Wages

| 2011 Average Annual Pay by Industry - Silver Bow County and Montana |            |           |                |         |                 |  |  |  |  |  |  |
|---------------------------------------------------------------------|------------|-----------|----------------|---------|-----------------|--|--|--|--|--|--|
|                                                                     | <u>SBC</u> | <u>MT</u> | <u>% State</u> | Loc Quo | <u>Industry</u> |  |  |  |  |  |  |
| Natural Resources and Mining                                        | 96,805     | 61,415    | 157.6%         | 0.97    | Goods           |  |  |  |  |  |  |
| Wholesale Trade, Transport, Utilities                               | 62,7