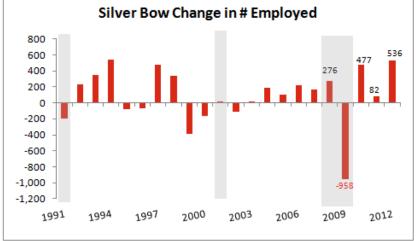

#### SW MT Average Annual Employment

| SW MT Labor Force - Source MT Dept Labor and Industry |              |            |                  |           |              |            |              |         |  |  |  |
|-------------------------------------------------------|--------------|------------|------------------|-----------|--------------|------------|--------------|---------|--|--|--|
| Average                                               | Annual Emplo | oyment (no | te: 2012 ann     | ual avera | ge through N | lovember)  |              |         |  |  |  |
|                                                       | Beaverhead   | Deer Lodge | <u>Jefferson</u> | Madison   | Powell       | Silver Bow | <u>SW MT</u> | MT      |  |  |  |
| 2007                                                  | 4,906        | 3,725      | 5,683            | 4,330     | 2,509        | 16,811     | 37,964       | 485,500 |  |  |  |
| 2008                                                  | 4,952        | 3,617      | 5,759            | 4,387     | 2,562        | 17,087     | 38,364       | 486,704 |  |  |  |
| 2009                                                  | 4,895        | 3,631      | 5,642            | 3,934     | 2,466        | 16,129     | 36,697       | 465,911 |  |  |  |
| 2010                                                  | 4,860        | 3,756      | 5,526            | 3,700     | 2,525        | 16,606     | 36,973       | 465,615 |  |  |  |
| 2011                                                  | 4,867        | 3,752      | 5,616            | 3,861     | 2,570        | 16,688     | 37,354       | 469,891 |  |  |  |
| 2012                                                  | 5,061        | 3,950      | 5,849            | 3,815     | 2,691        | 17,224     | 38,590       | 478,198 |  |  |  |
| 2007-10                                               | -0.9%        | 0.8%       | -2.8%            | -14.5%    | 0.6%         | -1.2%      | -2.6%        | -4.1%   |  |  |  |
| 2010-11                                               | 0.1%         | -0.1%      | 1.6%             | 4.4%      | 1.8%         | 0.5%       | 1.0%         | 0.9%    |  |  |  |
| 2011-12                                               | 4.0%         | 5.3%       | 4.1%             | -1.2%     | 4.7%         | 3.2%       | 3.3%         | 1.8%    |  |  |  |
|                                                       |              |            |                  |           |              |            |              |         |  |  |  |