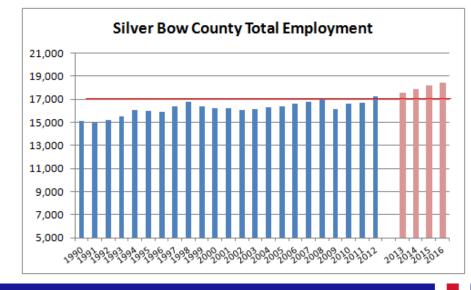

# Outlook...

### **Growth and Recovery Continues**

| Silver Bow County Outlook - Annual Averages |    |        |          |            |          |          |          |          |          |          |          |
|---------------------------------------------|----|--------|----------|------------|----------|----------|----------|----------|----------|----------|----------|
|                                             |    |        |          | Historic A | Outlook  |          |          |          |          |          |          |
|                                             |    | 2007   | 2008     | 2009       | 2010     | 2011     | 2012     | 2013     | 2014     | 2015     | 2016     |
| Total Employment                            |    | 16,811 | 17,087   | 16,129     | 16,606   | 16,688   | 17,224   | 17,586   | 17,885   | 18,171   | 18,462   |
| Employment Growth                           |    | 0.9%   | 1.6%     | -5.6%      | 3.0%     | 0.5%     | 3.2%     | 2.1%     | 1.7%     | 1.6%     | 1.6%     |
| Job Change                                  |    | 156    | 276      | (958)      | 477      | 82       | 536      | 362      | 299      | 286      | 291      |
| Unemployment                                |    | 608    | 763      | 952        | 1,052    | 1,116    | 1,085    | 990      | 965      | 920      | 870      |
| Unemployment Rate                           |    | 3.5%   | 4.3%     | 5.6%       | 6.0%     | 6.3%     | 5.9%     | 5.3%     | 5.1%     | 4.8%     | 4.5%     |
| Unemployed Change                           |    |        | 155      | 189        | 100      | 64       | (31)     | (95)     | (25)     | (45)     | (50)     |
| Annual Wage                                 | \$ | 33,434 | \$34,506 | \$35,564   | \$35,722 | \$36,880 | \$37,802 | \$38,823 | \$39,871 | \$41,067 | \$42,504 |
| Wage Growth                                 |    | 5.6%   | 3.2%     | 3.1%       | 0.4%     | 3.2%     | 2.5%     | 2.7%     | 2.7%     | 3.0%     | 3.5%     |