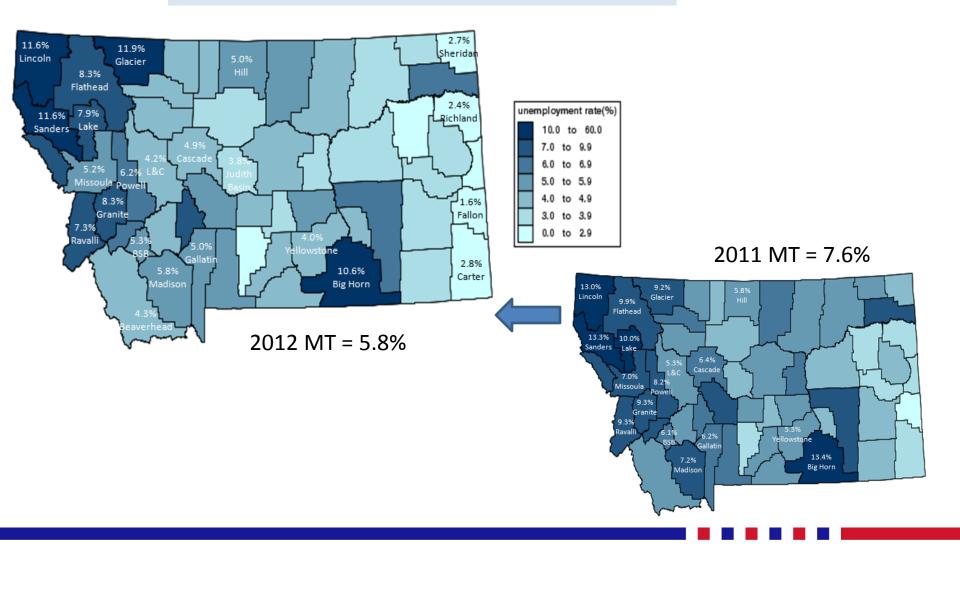

,198       | 1.9%    |
| Deer Lodge    | 9,264       | 9,351      | 9,260     | 9,297       | 9,299       | 0.4%    |
| Jefferson     | 11,040      | 11,203     | 11,364    | 11,419      | 11,381      | 3.1%    |
| Silver Bow    | 33,489      | 33,812     | 34,008    | 34,233      | 34,383      | 2.7%    |
| SW MT         | 77,498      | 78,242     | 78,599    | 78,934      | 78,984      | 1.9%    |
| Montana       | 964,706     | 976,415    | 983,982   | 990,958     | 998,199     | 3.5%    |

# **Our People: Census Population and Demographics...**

#### **Silver Bow County**





•6 Consecutive years of growth in Silver Bow County

Increased 3% or nearly 1,000 people between 2005 and 2011

### **State Unemployment Rates – November 2012**



#### **MT Unemployment Rates – November 2012**



#### SW MT Annual Average



#### SW MT Average Annual Employment





| SW MT Labor Force - Source MT Dept Labor and Industry |              |            |                  |           |              |            |              |         |  |  |  |
|-------------------------------------------------------|--------------|------------|------------------|-----------|--------------|------------|--------------|---------|--|--|--|
| Average                                               | Annual Emplo | oyment (no | te: 2012 ann     | ual avera | ge through N | lovember)  |              |         |  |  |  |
|                                                       | Beaverhead   | Deer Lodge | <u>Jefferson</u> | Madison   | Powell       | Silver Bow | <u>SW MT</u> | MT      |  |  |  |
| 2007