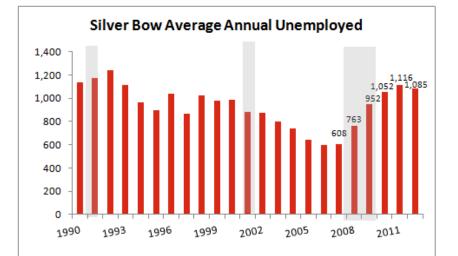

#### SW MT Average Annual Unemployed

#### Annual Average U.E Rate

|      | · ·  |            |            |                  |         |        |            |              |         |
|------|------|------------|------------|------------------|---------|--------|------------|--------------|---------|
|      |      | Beaverhead | Deer Lodge | <u>Jefferson</u> | Madison | Powell | Silver Bow | <u>SW MT</u> | MT      |
|      | 2007 | 135        | 180        | 177              | 123     | 137    | 608        | 1,360        | 17,206  |
|      | 2008 | 185        | 226        | 244              | 170     | 187    | 763        | 1,775        | 22,759  |
|      | 2009 | 226        | 262        | 337              | 233     | 216    | 952        | 2,226        | 30,085  |
|      | 2010 | 278        | 306        | 326              | 280     | 232    | 1,052      | 2,474        | 34,463  |
|      | 2011 | 295        | 327        | 332              | 285     | 247    | 1,116      | 2,602        | 34,519  |
|      | 2012 | 269        | 313        | 312              | 249     | 226    | 1,085      | 2,453        | 31,308  |
| 2007 | 7-10 | 143        | 126        | 149              | 157     | 95     | 444        | 1,114        | 17,257  |
| 2010 | 0-11 | 17         | 21         | 6                | 5       | 15     | 64         | 128          | 56      |
| 2011 | 1-12 | (26)       | (14)       | (20)             | (36)    | (21)   | (31)       | (149)        | (3,211) |