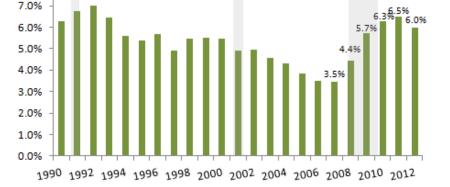

#### SW MT Average Annual Unemployment Rate

### **Growth and Recovery Continues**

| Silver Bow County Outlook - Annual Averages |    |        |          |            |          |          |          |          |          |          |          |
|---------------------------------------------|----|--------|----------|------------|----------|----------|----------|----------|----------|----------|----------|
|                                             |    |        |          | Historic A | Outlook  |          |          |          |          |          |          |
|                                             |    | 2007   | 2008     | 2009       | 2010     | 2011     | 2012     | 2013     | 2014     | 2015     | 2016     |
| Total Employment                            |    | 16,811 | 17,087   | 16,129     | 16,606   | 16,688   | 17,224   | 17,586   | 17,885   | 18,171   | 18,462   |
| Employment Growth                           |    | 0.9%   | 1.6%     | -5.6%      | 3.0%     | 0.5%     | 3.2%     | 2.1%     | 1.7%     | 1.6%     | 1.6%     |
| Job Change                                  |    | 156    | 276      | (958)      | 477      | 82       | 536      | 362      | 299      | 286      | 291      |
| Unemployment                                |    | 608    | 763      | 952        | 1,052    | 1,116    | 1,085    | 990      | 965      | 920      | 870      |
| Unemployment Rate                           |    | 3.5%   | 4.3%     | 5.6%       | 6.0%     | 6.3%     | 5.9%     | 5.3%     | 5.1%     | 4.8%     | 4.5%     |
| Unemployed Change                           |    |        | 155      | 189        | 100      | 64       | (31)     | (95)     | (25)     | (45)     | (50)     |
| Annual Wage                                 | \$ | 33,434 | \$34,506 | \$35,564   | \$35,722 | \$36,880 | \$37,802 | \$38,823 | \$39,871 | \$41,067 | \$42,504 |
| Wage Growth                                 |    | 5.6%   | 3.2%     | 3.1%       | 0.4%     | 3.2%     | 2.5%     | 2.7%     | 2.7%     | 3.0%     | 3.5%     |