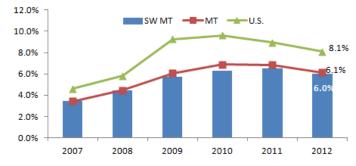

| -14.5%    | 0.6%         | -1.2%      | -2.6%        | -4.1%   |  |  |  |
| 2010-11                                               | 0.1%         | -0.1%      | 1.6%             | 4.4%      | 1.8%         | 0.5%       | 1.0%         | 0.9%    |  |  |  |
| 2011-12                                               | 4.0%         | 5.3%       | 4.1%             | -1.2%     | 4.7%         | 3.2%       | 3.3%         | 1.8%    |  |  |  |
|                                                       |              |            |                  |           |              |            |              |         |  |  |  |

#### SW MT Annual Average

8.0%

7.0%



Average Annual Unemployment

#### SW MT Average Annual Unemployed



#### SW MT Average Annual Unemployment Rate

#### Annual Average U.E Rate



|      | · ·  |            |            |                  |         |        |            |              |         |
|------|------|------------|------------|------------------|---------|--------|------------|--------------|---------|
|      |      | Beaverhead | Deer Lodge | <u>Jefferson</u> | Madison | Powell | Silver Bow | <u>SW MT</u> | MT      |
|      | 2007 | 135        | 180        | 177              | 123     | 137    | 608        | 1,360        | 17,206  |
|      | 2008 | 185        | 226        | 244              | 170     | 187    | 763        | 1,775        | 22,759  |
|      | 2009 | 226        | 262        | 337              | 233     | 216    | 952        | 2,226        | 30,085  |
|      | 2010 | 278        | 306        | 326              | 280     | 232    | 1,052