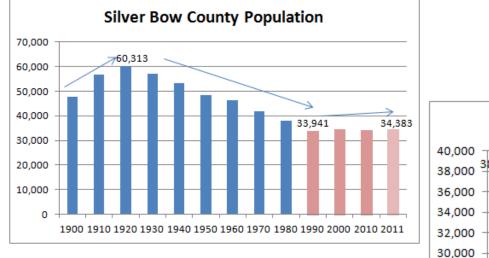

#### **Silver Bow County**

•6 Consecutive years of growth in Silver Bow County

Increased 3% or nearly 1,000 people between 2005 and 2011