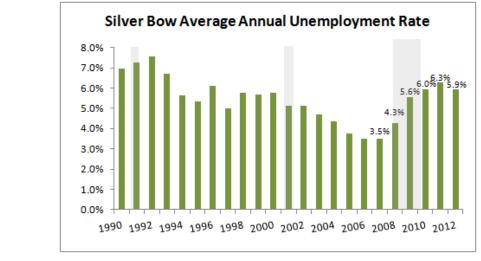

#### SW MT Average Annual Unemployment Rate

#### Annual Average U.E Rate

|      | · ·  |            |            |                  |         |        |            |              |         |
|------|------|------------|------------|------------------|---------|--------|------------|--------------|---------|
|      |      | Beaverhead | Deer Lodge | <u>Jefferson</u> | Madison | Powell | Silver Bow | <u>SW MT</u> | MT      |
|      | 2007 | 135        | 180        | 177              | 123     | 137    | 608        | 1,360        | 17,206  |
|      | 2008 | 185        | 226        | 244              | 170     | 187    | 763        | 1,775        | 22,759  |
|      | 2009 | 226        | 262        | 337              | 233     | 216    | 952        | 2,226        | 30,085  |
|      | 2010 | 278        | 306        | 326              | 280     | 232    | 1,052      | 2,474        | 34,463  |
|      | 2011 | 295        | 327        | 332              | 285     | 247    | 1,116      | 2,602        | 34,519  |
|      | 2012 | 269        | 313        | 312              | 249     | 226    | 1,085      | 2,453        | 31,308  |
| 2007 | 7-10 | 143        | 126        | 149              | 157     | 95     | 444        | 1,114        | 17,257  |
| 2010 | 0-11 | 17         | 21         | 6                | 5       | 15     | 64         | 128          | 56      |
| 2011 | 1-12 | (26)       | (14)       | (20)             | (36)    | (21)   | (31)       | (149)        | (3,211) |