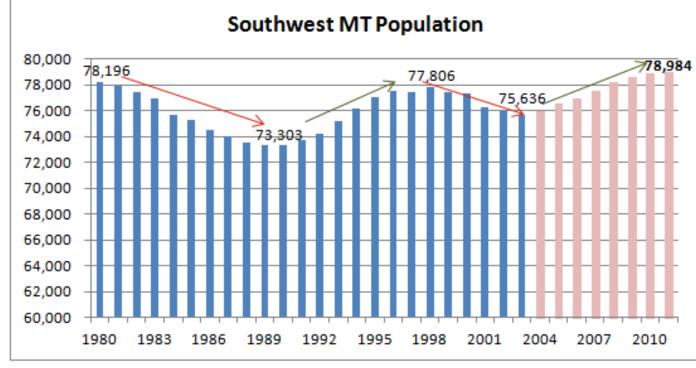

#### <u>2004-2011</u>

•8 Consecutive years of growth in SW MT.

- •Averaged 0.5% per year.
- •Added 3,348 people.

•Longest consecutive growth over past 30-years.

•Population in 2010-11 higher than Anaconda Copper Company days.

| Population Es | timates - U | S Bureau o | of Census |             |             | Growth  |
|---------------|-------------|------------|-----------|-------------|-------------|---------|
|               | 2007        | 2008       | 2009      | <u>2010</u> | <u>2011</u> | 2007-11 |
| Powell        | 7,117       | 7,036      | 7,093     | 7,031       | 7,063       | -0.8%   |
| Madison       | 7,560       | 7,674      | 7,674     | 7,698       | 7,660       | 1.3%    |
| Beaverhead    | 9,028       | 9,166      | 9,200     | 9,256       | 9,198       | 1.9%    |
| Deer Lodge    | 9,264       | 9,351      | 9,260     | 9,297       | 9,299       | 0.4%    |
| Jefferson     | 11,040      | 11,203     | 11,364    | 11,419      | 11,381      | 3.1%    |
| Silver Bow    | 33,489      | 33,812     | 34,008    | 34,233      | 34,383      | 2.7%    |
| SW MT         | 77,498      | 78,242     | 78,599    | 78,934      | 78,984      | 1.9%    |
| Montana       | 964,706     | 976,415    | 983,982   | 990,958     | 998,199     | 3.5%    |