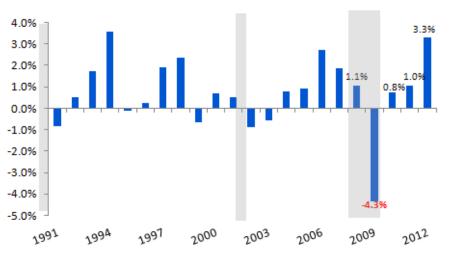

60     | 9,297       | 9,299       | 0.4%    |
| Jefferson     | 11,040      | 11,203     | 11,364    | 11,419      | 11,381      | 3.1%    |
| Silver Bow    | 33,489      | 33,812     | 34,008    | 34,233      | 34,383      | 2.7%    |
| SW MT         | 77,498      | 78,242     | 78,599    | 78,934      | 78,984      | 1.9%    |
| Montana       | 964,706     | 976,415    | 983,982   | 990,958     | 998,199     | 3.5%    |

# **Our People: Census Population and Demographics...**

#### **Silver Bow County**





•6 Consecutive years of growth in Silver Bow County

Increased 3% or nearly 1,000 people between 2005 and 2011

### **State Unemployment Rates – November 2012**



#### **MT Unemployment Rates – November 2012**



#### SW MT Annual Average



#### SW MT Average Annual Employment





| SW MT Labor Force - Source MT Dept Labor and Industry |              |            |                  |           |              |            |              |         |  |  |  |
|-------------------------------------------------------|--------------|------------|------------------|-----------|--------------|------------|--------------|---------|--|--|--|
| Average                                               | Annual Emplo | oyment (no | te: 2012 ann     | ual avera | ge through N | lovember)  |              |         |  |  |  |
|                                                       | Beaverhead   | Deer Lodge | <u>Jefferson</u> | Madison   | Powell       | Silver Bow | <u>SW MT</u> | MT      |  |  |  |
| 2007                                                  | 4,906        | 3,725