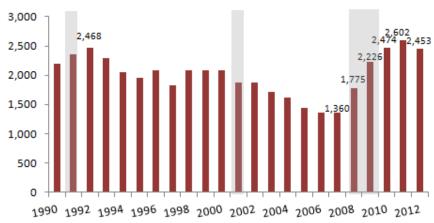

#### Annual Average U.E Rate

|      | · ·  |            |            |                  |         |        |            |              |         |
|------|------|------------|------------|------------------|---------|--------|------------|--------------|---------|
|      |      | Beaverhead | Deer Lodge | <u>Jefferson</u> | Madison | Powell | Silver Bow | <u>SW MT</u> | MT      |
|      | 2007 | 135        | 180        | 177              | 123     | 137    | 608        | 1,360        | 17,206  |
|      | 2008 | 185        | 226        | 244              | 170     | 187    | 763        | 1,775        | 22,759  |
|      | 2009 | 226        | 262        | 337              | 233     | 216    | 952        | 2,226        | 30,085  |
|      | 2010 | 278        | 306        | 326              | 280     | 232    | 1,052      | 2,474        | 34,463  |
|      | 2011 | 295        | 327        | 332              | 285     | 247    | 1,116      | 2,602        | 34,519  |
|      | 2012 | 269        | 313        | 312              | 249     | 226    | 1,085      | 2,453        | 31,308  |
| 2007 | 7-10 | 143        | 126        | 149              | 157     | 95     | 444        | 1,114        | 17,257  |
| 2010 | 0-11 | 17         | 21         | 6                | 5       | 15     | 64         | 128          | 56      |
| 2011 | 1-12 | (26)       | (14)       | (20)             | (36)    | (21)   | (31)       | (149)        | (3,211) |