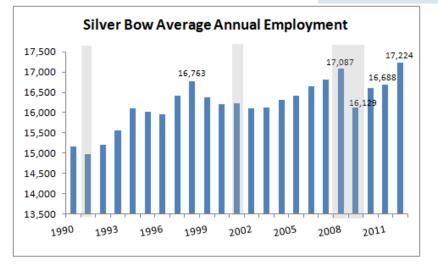

#### SW MT Average Annual Employment

| SW MT Labor Force - Source MT Dept Labor and Industry |              |            |                  |           |              |            |              |         |  |  |  |
|-------------------------------------------------------|--------------|------------|------------------|-----------|--------------|------------|--------------|---------|--|--|--|
| Average                                               | Annual Emplo | oyment (no | te: 2012 ann     | ual avera | ge through N | lovember)  |              |         |  |  |  |
|                                                       | Beaverhead   | Deer Lodge | <u>Jefferson</u> | Madison   | Powell       | Silver Bow | <u>SW MT</u> | MT      |  |  |  |
| 2007                                                  | 4,906        | 3,725      | 5,683            | 4,330     | 2,509        | 16,811     | 37,964       | 485,500 |  |  |  |
| 2008                                                  | 4,952        | 3,617      | 5,759            | 4,387     | 2,562        | 17,087     | 38,364       | 486,704 |  |  |  |
| 2009                                                  | 4,895        | 3,631      | 5,642            | 3,934     | 2,466        | 16,129     | 36,697       | 465,911 |  |  |  |
| 2010                                                  | 4,860        | 3,756      | 5,526            | 3,700     | 2,525        | 16,606     | 36,973       | 465,615 |  |  |  |
| 2011                                                  | 4,867        | 3,752      | 5,616            | 3,861     | 2,570        | 16,688     | 37,354       | 469,891 |  |  |  |
| 2012                                                  | 5,061        | 3,950      | 5,849            | 3,815     | 2,691        | 17,224     | 38,590       | 478,198 |  |  |  |
| 2007-10                                               | -0.9%        | 0.8%       | -2.8%            | -14.5%    | 0.6%         | -1.2%      | -2.6%        | -4.1%   |  |  |  |
| 2010-11                                               | 0.1%         | -0.1%      | 1.6%             | 4.4%      | 1.8%         | 0.5%       | 1.0%         | 0.9%    |  |  |  |
| 2011-12                                               | 4.0%         | 5.3%       | 4.1%             | -1.2%     | 4.7%         | 3.2%       | 3.3%         | 1.8%    |  |  |  |
|                                                       |              |            |                  |           |              |            |              |         |  |  |  |

### **Growth and Recovery Continues**

| Silver Bow County Outlook - Annual Averages |    |        |          |            |          |          |          |          |          |          |          |
|---------------------------------------------|----|--------|----------|------------|----------|----------|----------|----------|----------|----------|----------|
|                                             |    |        |          | Historic A | Outlook  |          |          |          |          |          |          |
|                                             |    | 2007   | 2008     | 2009       | 2010     | 2011     | 2012     | 2013     | 2014     | 2015     | 2016     |
| Total Employment                            |    | 16,811 | 17,087   | 16,129     | 16,606   | 16,688   | 17,224   | 17,586   | 17,885   | 18,171   | 18,462   |
| Employment Growth                           |    | 0.9%   | 1.6%     | -5.6%      | 3.0%     | 0.5%     | 3.2%     | 2.1%     | 1.7%     | 1.6%     | 1.6%     |
| Job Change                                  |    | 156    | 276      | (958)      | 477      | 82       | 536      | 362      | 299      | 286      | 291      |
| Unemployment                                |    | 608    | 763      | 952        | 1,052    | 1,116    | 1,085    | 990      | 965      | 920      | 870      |
| Unemployment Rate                           |    | 3.5%   | 4.3%     | 5.6%       | 6.0%     | 6.3%     | 5.9%     | 5.3%     | 5.1%     | 4.8%     | 4.5%     |
| Unemployed Change                           |    |        | 155      | 189        | 100      | 64       | (31)     | (95)     | (25)     | (45)     | (50)     |
| Annual Wage                                 | \$ | 33,434 | \$34,506 | \$35,564   | \$35,722 | \$36,880 | \$37,802 | \$38,823 | \$39,871 | \$41,067 | \$42,504 |
| Wage Growth                                 |    | 5.6%   | 3.2%     | 3.1%       | 0.4%     | 3.2%     | 2.5%     | 2.7%     | 2.7%     | 3.0%     | 3.5%     |