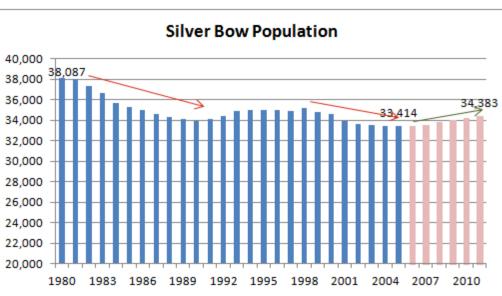

#### **Silver Bow County**

•6 Consecutive years of growth in Silver Bow County

Increased 3% or nearly 1,000 people between 2005 and 2011