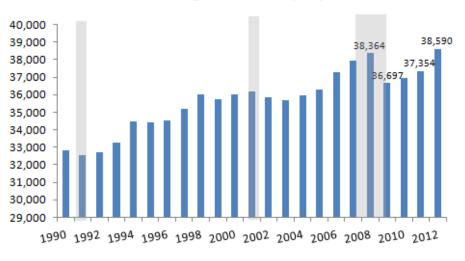

#### SW MT Annual Average

#### SW MT Average Annual Employment

| SW MT Labor Force - Source MT Dept Labor and Industry |              |            |                  |           |              |            |              |         |  |  |  |
|-------------------------------------------------------|--------------|------------|------------------|-----------|--------------|------------|--------------|---------|--|--|--|
| Average                                               | Annual Emplo | oyment (no | te: 2012 ann     | ual avera | ge through N | lovember)  |              |         |  |  |  |
|                                                       | Beaverhead   | Deer Lodge | <u>Jefferson</u> | Madison   | Powell       | Silver Bow | <u>SW MT</u> | MT      |  |  |  |
| 2007                                                  | 4,906        | 3,725      | 5,683            | 4,330     | 2,509        | 16,811     | 37,964       | 485,500 |  |  |  |
| 2008                                                  | 4,952        | 3,617      | 5,759            | 4,387     | 2,562        | 17,087     | 38,364       | 486,704 |  |  |  |
| 2009                                                  | 4,895        | 3,631      | 5,642            | 3,934     | 2,466        | 16,129     | 36,697       | 465,911 |  |  |  |
| 2010                                                  | 4,860        | 3,756      | 5,526            | 3,700     | 2,525        | 16,606     | 36,973       | 465,615 |  |  |  |
| 2011                                                  | 4,867        | 3,752      | 5,616            | 3,861     | 2,570        | 16,688     | 37,354       | 469,891 |  |  |  |
| 2012                                                  | 5,061        | 3,950      | 5,849            | 3,815     | 2,691        | 17,224     | 38,590       | 478,198 |  |  |  |
| 2007-10                                               | -0.9%        | 0.8%       | -2.8%            | -14.5%    | 0.6%         | -1.2%      | -2.6%        | -4.1%   |  |  |  |
| 2010-11                                               | 0.1%         | -0.1%      | 1.6%             | 4.4%      | 1.8%         | 0.5%       | 1.0%         | 0.9%    |  |  |  |
| 2011-12                                               | 4.0%         | 5.3%       | 4.1%             | -1.2%     | 4.7%         | 3.2%       | 3.3%         | 1.8%    |  |  |  |
|                                                       |              |            |                  |           |              |            |              |         |  |  |  |