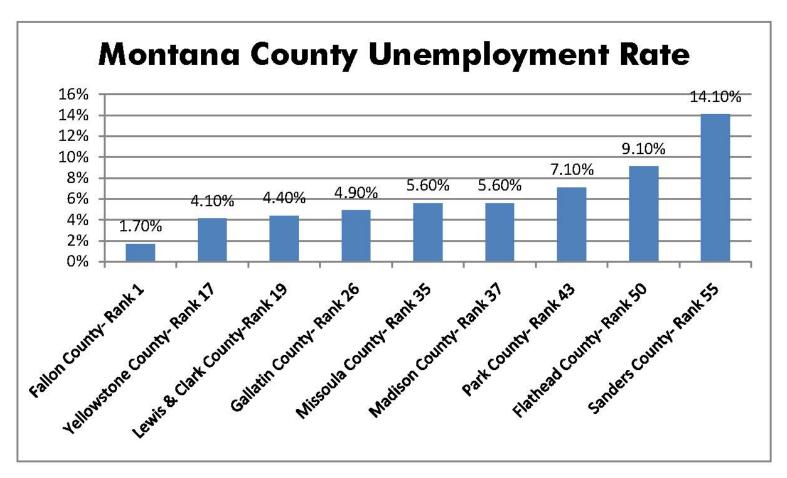

Source: Gallatin Association of Realtors – Southwest Montana Multiple Listing Service.

Source: Bureau of Labor Statistics, Local Area Unemployment Statistics; not seasonally adjusted

Source: Bureau of Labor Statistics