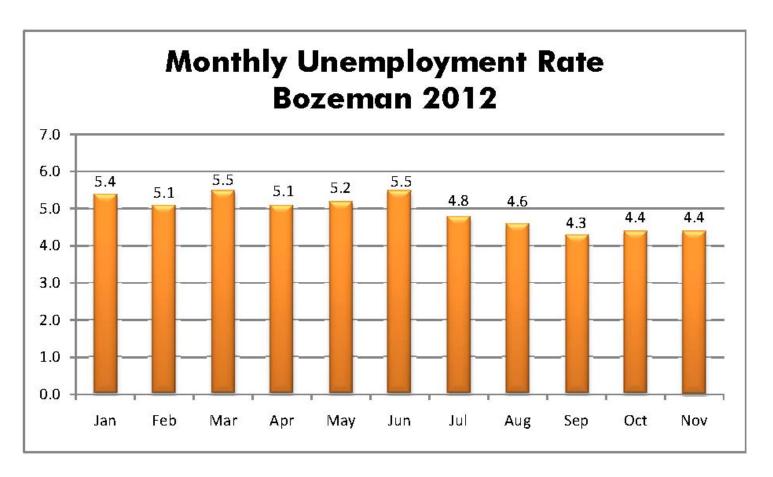

Source: Gallatin Association of Realtors – Southwest Montana Multiple Listing Service.

Source: Bureau of Labor Statistics, Local Area Unemployment Statistics; not seasonally adjusted

Source: Bureau of Labor Statistics