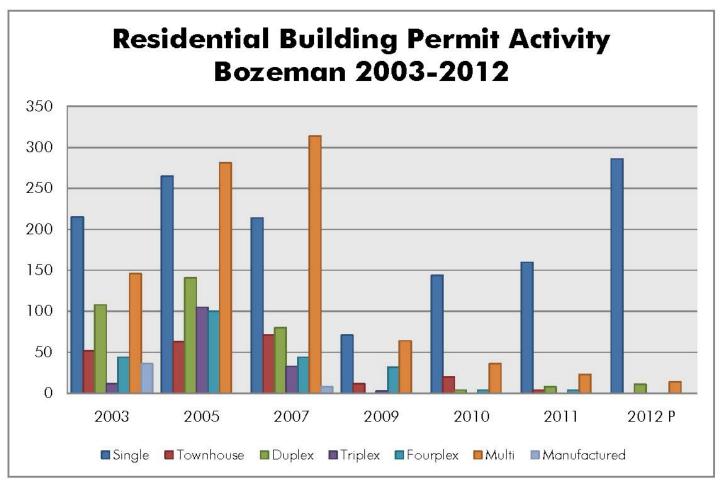

Source: Policom

Source: City of Bozeman Department of Planning & Community Development 2011 Annual Report and 2012 Building Inspection Division Monthly Building Permit Reports. P denotes preliminary.

Source: Gallatin Association of Realtors - Southwest Montana Multiple Listing Service.