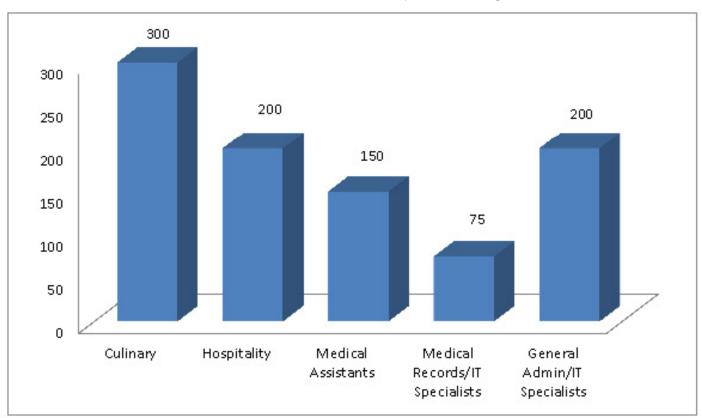

## **Estimated Annual Workforce Needs Summary**

Number of Graduates (2 year program +)

Source: Gallatin College Workforce Needs Assessment study