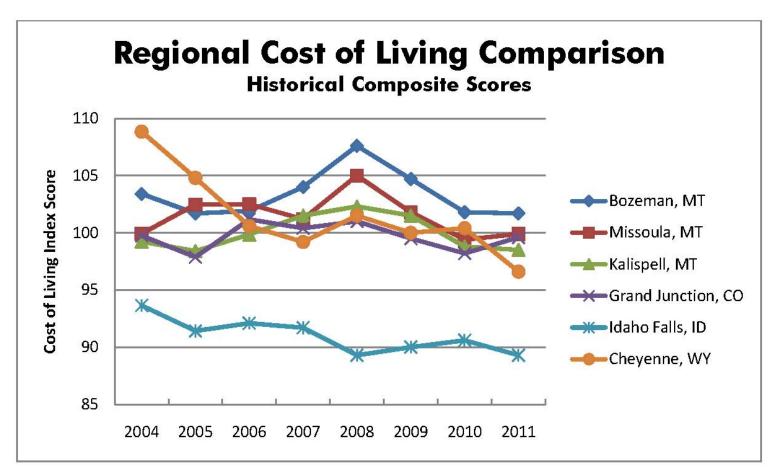

# Cost of Living Index

Source: C2ER Cost of Living Index, Quarterly Reports.

# Cost of Living Index

Source: C2ER Cost of Living Index, Quarterly Reports. Please note that the Cost of Living Index does not measure inflation, or price change over time. Rather the Index measures the relative cost of living in an area as it compares to the other areas studied in that particular quarter.