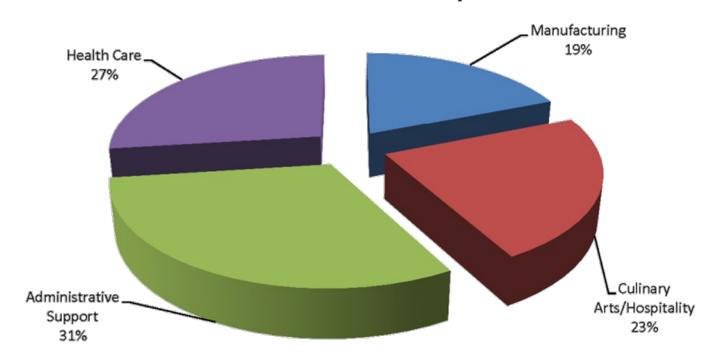

## **Sectors with the Most Annual Open Positions**

Source: Bureau of Labor Statistics