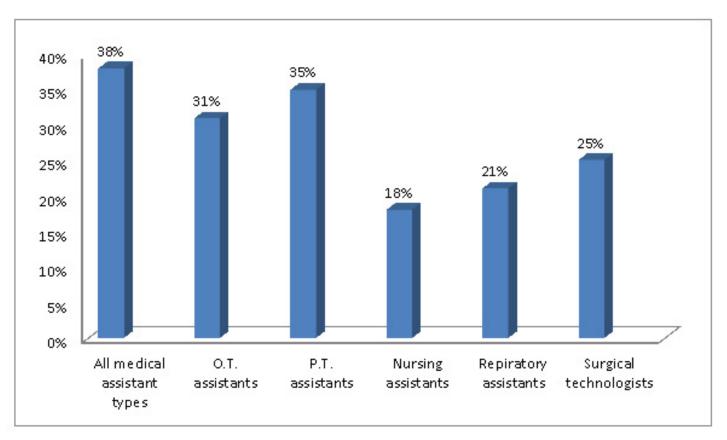

## Medical Assistant Jobs: % Growth through 2018

Source: US Department of Labor Occupational Data