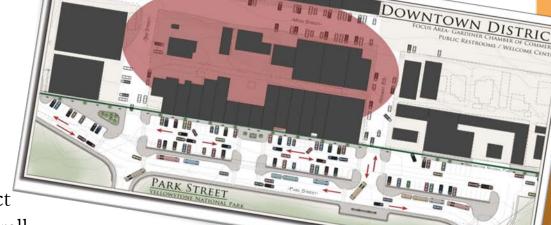

## Gardiner Gateway Project

Big Sky Trust Fund – Preliminary Engineering Report

### Project objectives being addressed:

- Infrastructure utilities
- Storm water runoff
- Pedestrian safety
- Improved traffic flow

## Impact:

 Projected \$4.5 million capital improvement project in Gardiner's Downtown District

• \$27 million dollar project overall

#### Partners:

State of Montana, Park County, Yellowstone National Park, Greater Gardiner Community Council, and the Gardiner Chamber of Commerce