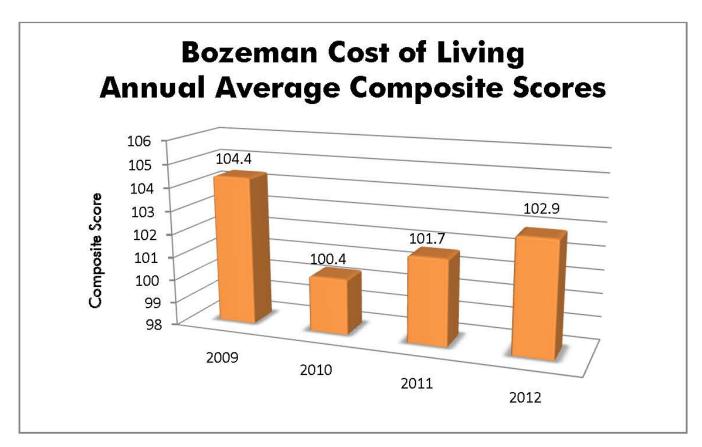

# Cost of Living Index

Source: C2ER Cost of Living Index, Quarterly Reports.

# Cost of Living Index

Source: C2ER Cost of Living Index, Quarterly Reports. Please note that the Cost of Living Index does not measure inflation, or price change over time. Rather the Index measures the relative cost of living in an area as it compares to the other areas studied in that particular quarter.