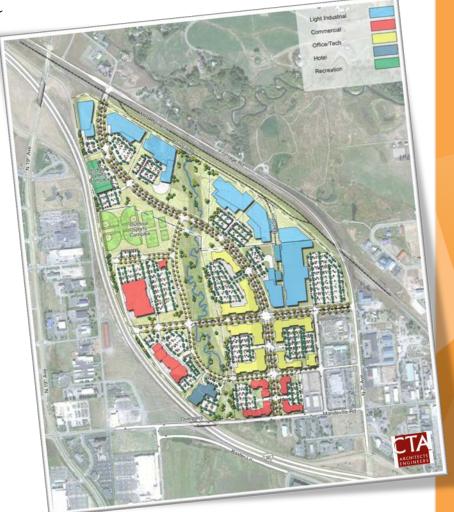

# Community Economic Development Projects

North Park Redevelopment

## Potential 20-30 year build out:

| • Light Industrial 7' | 90,000 sf |
|-----------------------|-----------|
|-----------------------|-----------|

• Flex Space 468,500 sf

• Office Space 72,000 sf

• Retail 270,000 sf

• Hotel 90 rooms

## Impact:

• Phase I - Projected \$5.4 million capital improvement infrastructure project