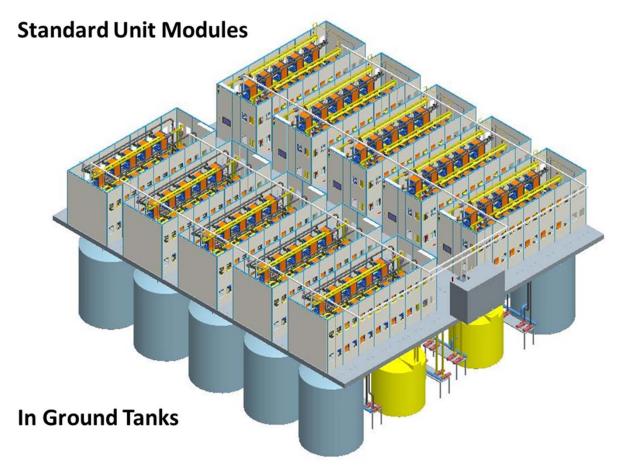

#### **ZAI Storage Solutions**

15kW Battery System

1MW Battery System (Scalable to 10's of MW)

Page 5