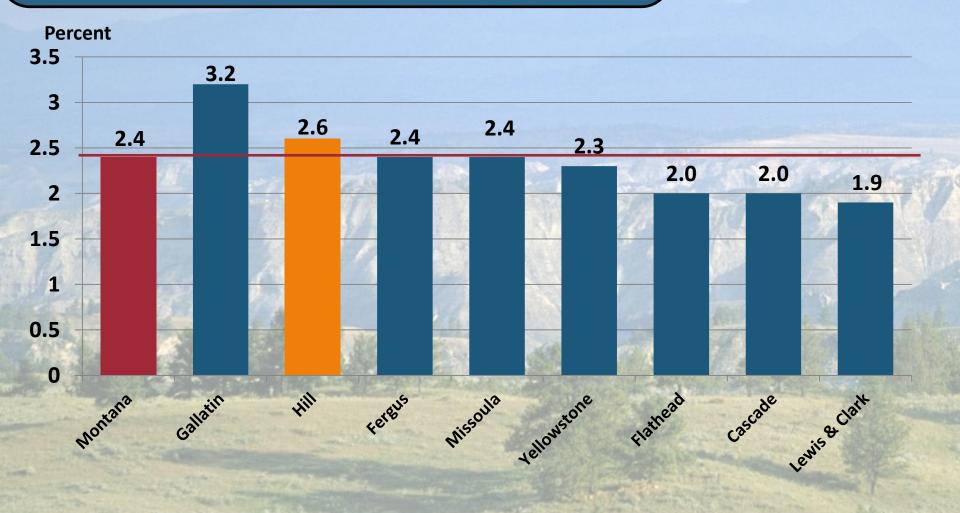

# Recession Scorecard

|                                        | <b>Duration (Years)</b> | Severity (% Change) |
|----------------------------------------|-------------------------|---------------------|
| Lewis & Clark County<br>Cascade County | What Recession?         |                     |
| Hill County                            | 1                       | -0.4%               |
| Yellowstone County                     | 1                       | -1.5%               |
| Fergus County                          | 1                       | -2.0                |
| Missoula County                        | 3-4                     | -4.9%               |
| Gallatin County                        | 2                       | -7.9%               |
| Flathead County                        | 4                       | -10.2%              |