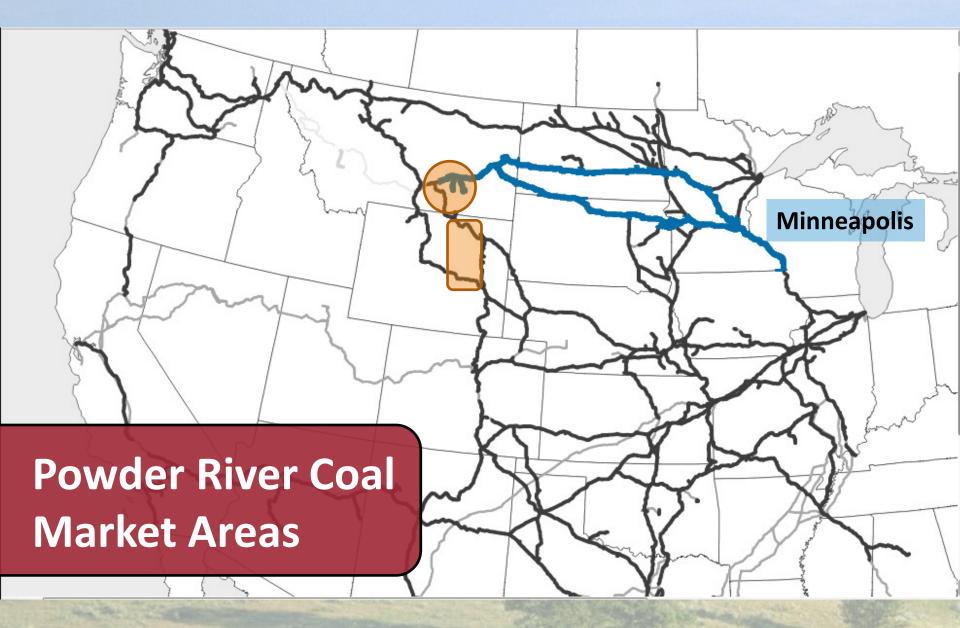

### Powder River Coal Market Areas

20

## Powder River Coal Market Areas

Houston

К.С.

Sec

Chicago