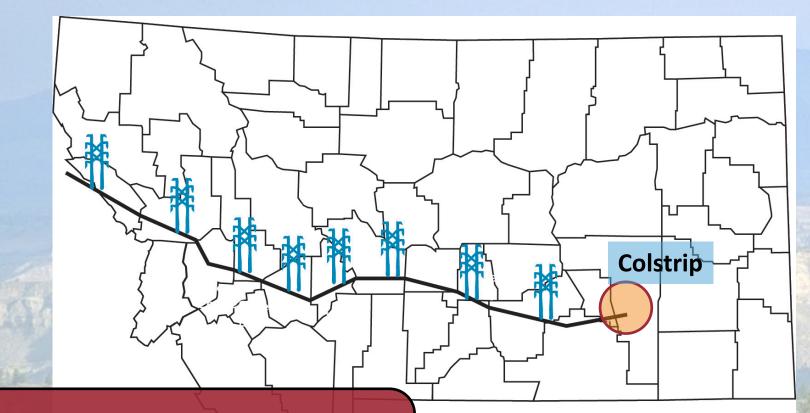

#### Petroleum Product Pipeline

1 Google - Map data ©2011 Europa Technologies, Goog

Colstrip 500 KV Transmission Line

#### Transmission Line Property Taxes to Counties

| County                                                                                                                                                                                                                                                                                                                                                                                                                                                                                                                                                                                                                                                                                                                                                                                                                                                                                                                                                                                                                                                                                                                                                                                                                                                                                                                                                                                                                                                                                                                                                                                                                                                                                                                                                                                                                                                                                                                                                                                                                                                                                                                         | <b>Estimated Taxes</b> |
|--------------------------------------------------------------------------------------------------------------------------------------------------------------------------------------------------------------------------------------------------------------------------------------------------------------------------------------------------------------------------------------------------------------------------------------------------------------------------------------------------------------------------------------------------------------------------------------------------------------------------------------------------------------------------------------------------------------------------------------------------------------------------------------------------------------------------------------------------------------------------------------------------------------------------------------------------------------------------------------------------------------------------------------------------------------------------------------------------------------------------------------------------------------------------------------------------------------------------------------------------------------------------------------------------------------------------------------------------------------------------------------------------------------------------------------------------------------------------------------------------------------------------------------------------------------------------------------------------------------------------------------------------------------------------------------------------------------------------------------------------------------------------------------------------------------------------------------------------------------------------------------------------------------------------------------------------------------------------------------------------------------------------------------------------------------------------------------------------------------------------------|------------------------|
| Rosebud                                                                                                                                                                                                                                                                                                                                                                                                                                                                                                                                                                                                                                                                                                                                                                                                                                                                                                                                                                                                                                                                                                                                                                                                                                                                                                                                                                                                                                                                                                                                                                                                                                                                                                                                                                                                                                                                                                                                                                                                                                                                                                                        | \$492,000              |
| Treasure                                                                                                                                                                                                                                                                                                                                                                                                                                                                                                                                                                                                                                                                                                                                                                                                                                                                                                                                                                                                                                                                                                                                                                                                                                                                                                                                                                                                                                                                                                                                                                                                                                                                                                                                                                                                                                                                                                                                                                                                                                                                                                                       | \$952,000              |
| Big Horn                                                                                                                                                                                                                                                                                                                                                                                                                                                                                                                                                                                                                                                                                                                                                                                                                                                                                                                                                                                                                                                                                                                                                                                                                                                                                                                                                                                                                                                                                                                                                                                                                                                                                                                                                                                                                                                                                                                                                                                                                                                                                                                       | \$241,000              |
| Yellowstone                                                                                                                                                                                                                                                                                                                                                                                                                                                                                                                                                                                                                                                                                                                                                                                                                                                                                                                                                                                                                                                                                                                                                                                                                                                                                                                                                                                                                                                                                                                                                                                                                                                                                                                                                                                                                                                                                                                                                                                                                                                                                                                    | \$1,467,000            |
| Golden Valley                                                                                                                                                                                                                                                                                                                                                                                                                                                                                                                                                                                                                                                                                                                                                                                                                                                                                                                                                                                                                                                                                                                                                                                                                                                                                                                                                                                                                                                                                                                                                                                                                                                                                                                                                                                                                                                                                                                                                                                                                                                                                                                  | \$372,000              |
| Stillwater                                                                                                                                                                                                                                                                                                                                                                                                                                                                                                                                                                                                                                                                                                                                                                                                                                                                                                                                                                                                                                                                                                                                                                                                                                                                                                                                                                                                                                                                                                                                                                                                                                                                                                                                                                                                                                                                                                                                                                                                                                                                                                                     | \$373,000              |
| Wheatland                                                                                                                                                                                                                                                                                                                                                                                                                                                                                                                                                                                                                                                                                                                                                                                                                                                                                                                                                                                                                                                                                                                                                                                                                                                                                                                                                                                                                                                                                                                                                                                                                                                                                                                                                                                                                                                                                                                                                                                                                                                                                                                      | \$615,000              |
| Meagher                                                                                                                                                                                                                                                                                                                                                                                                                                                                                                                                                                                                                                                                                                                                                                                                                                                                                                                                                                                                                                                                                                                                                                                                                                                                                                                                                                                                                                                                                                                                                                                                                                                                                                                                                                                                                                                                                                                                                                                                                                                                                                                        | \$865,000              |
| Broadwater                                                                                                                                                                                                                                                                                                                                                                                                                                                                                                                                                                                                                                                                                                                                                                                                                                                                                                                                                                                                                                                                                                                                                                                                                                                                                                                                                                                                                                                                                                                                                                                                                                                                                                                                                                                                                                                                                                                                                                                                                                                                                                                     | \$563,000              |
| Jefferson                                                                                                                                                                                                                                                                                                                                                                                                                                                                                                                                                                                                                                                                                                                                                                                                                                                                                                                                                                                                                                                                                                                                                                                                                                                                                                                                                                                                                                                                                                                                                                                                                                                                                                                                                                                                                                                                                                                                                                                                                                                                                                                      | \$401,000              |
| Powell                                                                                                                                                                                                                                                                                                                                                                                                                                                                                                                                                                                                                                                                                                                                                                                                                                                                                                                                                                                                                                                                                                                                                                                                                                                                                                                                                                                                                                                                                                                                                                                                                                                                                                                                                                                                                                                                                                                                                                                                                                                                                                                         | \$322,000              |
| Granite                                                                                                                                                                                                                                                                                                                                                                                                                                                                                                                                                                                                                                                                                                                                                                                                                                                                                                                                                                                                                                                                                                                                                                                                                                                                                                                                                                                                                                                                                                                                                                                                                                                                                                                                                                                                                                                                                                                                                                                                                                                                                                                        | \$401,000              |
| Missoula                                                                                                                                                                                                                                                                                                                                                                                                                                                                                                                                                                                                                                                                                                                                                                                                                                                                                                                                                                                                                                                                                                                                                                                                                                                                                                                                                                                                                                                                                                                                                                                                                                                                                                                                                                                                                                                                                                                                                                                                                                                                                                                       | \$568,000              |
| Mineral                                                                                                                                                                                                                                                                                                                                                                                                                                                                                                                                                                                                                                                                                                                                                                                                                                                                                                                                                                                                                                                                                                                                                                                                                                                                                                                                                                                                                                                                                                                                                                                                                                                                                                                                                                                                                                                                                                                                                                                                                                                                                                                        | \$784,000              |
| TOTAL                                                                                                                                                                                                                                                                                                                                                                                                                                                                                                                                                                                                                                                                                                                                                                                                                                                                                                                                                                                                                                                                                                                                                                                                                                                                                                                                                                                                                                                                                                                                                                                                                                                                                                                                                                                                                                                                                                                                                                                                                                                                                                                          | \$8,417,000            |
| The second secon |                        |