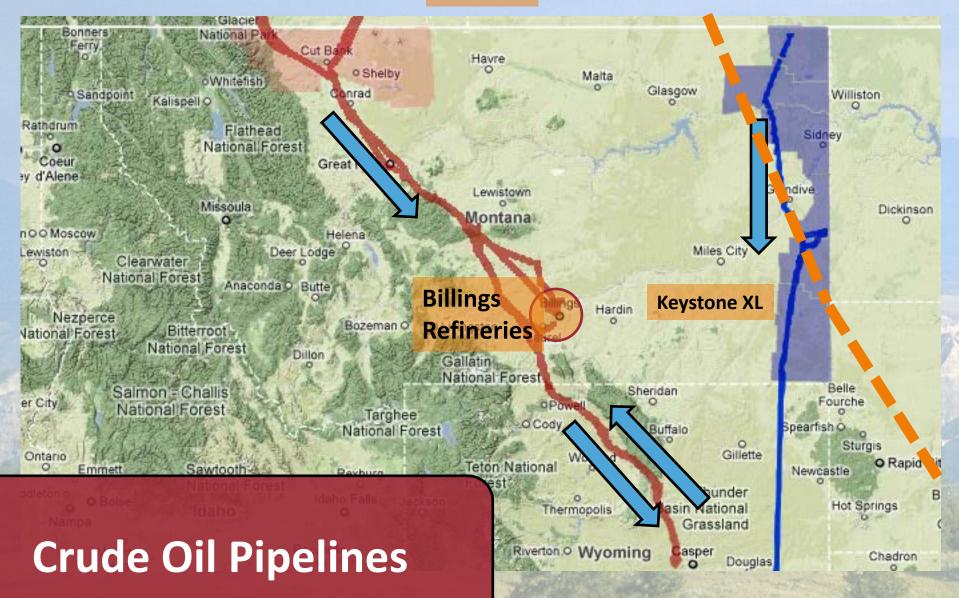

## Montana Crude Oil, 2010

Source: Montana Oil and Gas Conservation Division.

#### Petroleum Product Pipeline

1 Google - Map data ©2011 Europa Technologies, Goog

Colstrip 500 KV Transmission Line