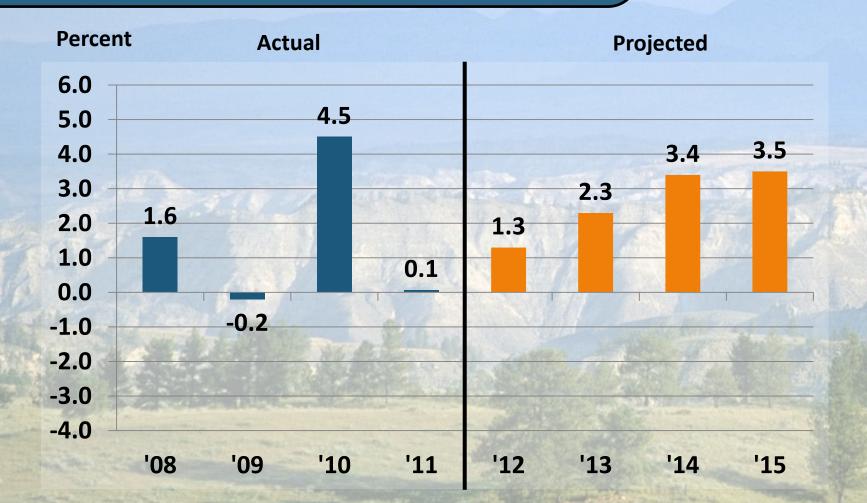

#### Actual and Projected Change in Nonfarm Earnings, Hill County, 2008-2015

Projected Annual Percent Change in Nonfarm Labor Income (in Constant Dollars) 2011-2015