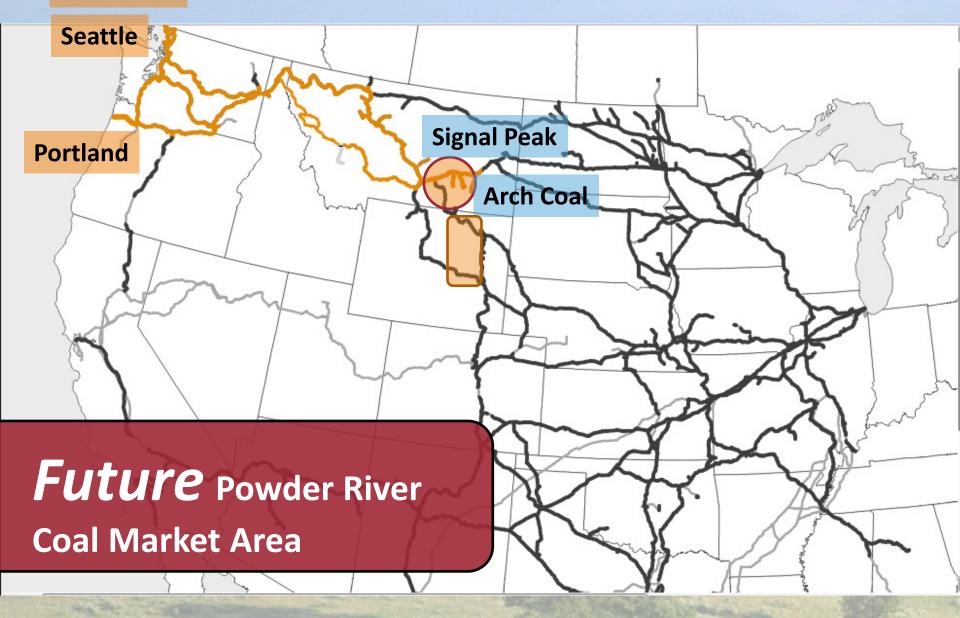

### Powder River Coal Market Areas

20

## Powder River Coal Market Areas

Houston

К.С.

Sec

Chicago