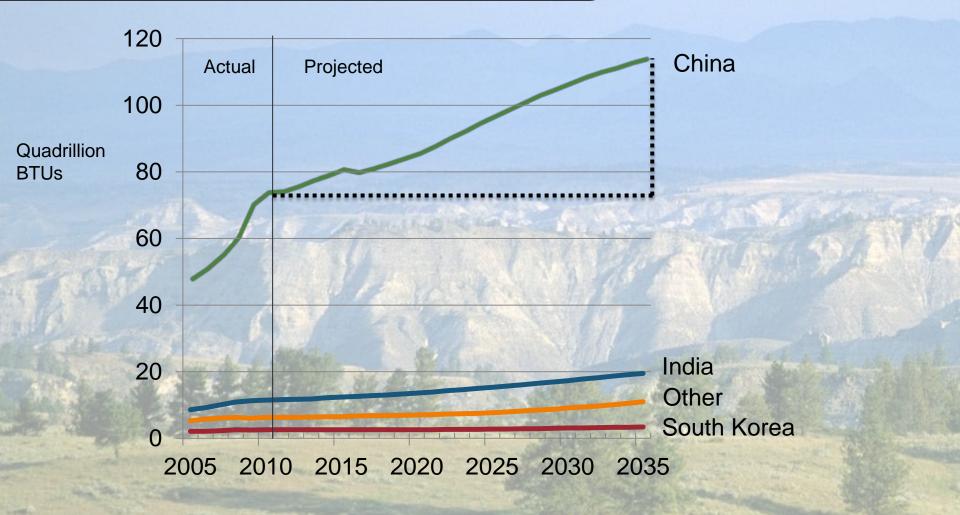

## Actual and Projected Asian Coal Consumption

Sources: History: U.S. Energy Information Administration, International Energy Statistics database