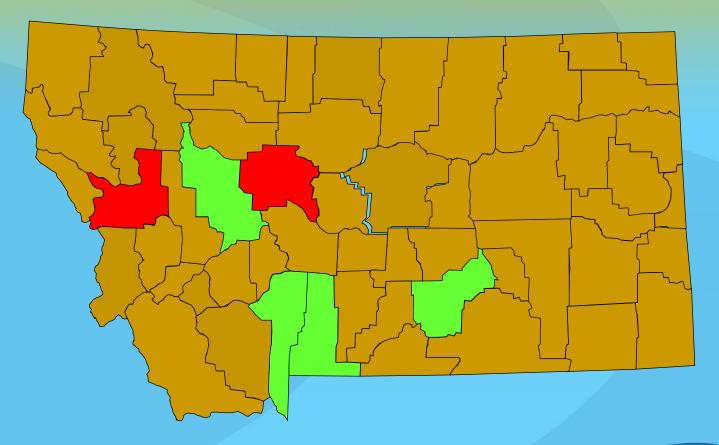

# Montana Housing Markets





### **NATIONAL MARKETS**



MSU BILLINGS

# **Price Change Past 5 Years**





# **Price Change Past Year**





## Foreclosures 2009





## **REGIONAL MARKETS**



MSU BILLINGS

#### **Home Prices Since 2000**





# **Price Change Past 5 Years**





# Price Change Past 1 Year





# Foreclosures 90-Days Delinquent





### **MONTANA MARKETS**



**MSUBILLINGS** 

#### **Montana # Sales**





#### **Montana**

# Sales 2009 8,620 (-13%)

# Sales 2010 8,111 (-6%)





# **2009 Sales**





## **2010 Forecast**





#### **Montana Median Prices**





#### **Montana**



**Median Price 2009** 

\$181,000 (-3%)

Median Price 2010 \$171,275 (-5%)





## 2009 Est. Prices





## **2010 Price Forecast**





### **NW MT # Sales**





# **NW MT Monthly Sales**





#### **NW MT**



# Sales 2009

1,366 (-9%)

# Sales 2010 1,330 (-2%)





#### **NW Montana**



**Median Price 2009** 

\$182,650 (-10%)

**Median Price 2010** 

**\$179,525 (-2%)** 





#### The Trends Behind the Numbers





# Percent of Sales in Expensive Counties





# REAPPRAISAL





# Increase in Appraised Value





## Thank You

ECONINFO@msubillings.edu