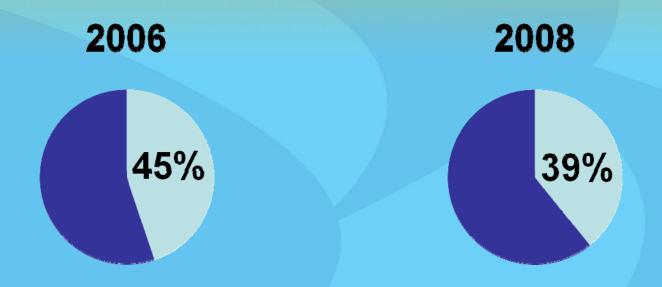

**





# Price Change Past 1 Year





# Foreclosures 90-Days Delinquent





### **MONTANA MARKETS**



**MSUBILLINGS** 

#### **Montana # Sales**





#### **Montana**

# Sales 2009 8,620 (-13%)

# Sales 2010 8,111 (-6%)





# **2009 Sales**





## **2010 Forecast**





#### **Montana Median Prices**





#### **Montana**



**Median Price 2009** 

\$181,000 (-3%)

Median Price 2010 \$171,275 (-5%)





## 2009 Est. Prices





## **2010 Price Forecast**





### **NW MT # Sales**





# **NW MT Monthly Sales**





#### **NW MT**



# Sales 2009

1,366 (-9%)

# Sales 2010 1,330 (-2%)





#### **NW Montana**



**Median Price 2009** 

\$182,650 (-10%)

**Median Price 2010** 

**\$179,525 (-2%)** 





#### The Trends Behind the Numbers





# Percent of Sales in Expensive Counties





# REAPPRAISAL





# Increase in Appraised Value





## Thank You

ECONINFO@msubillings.edu