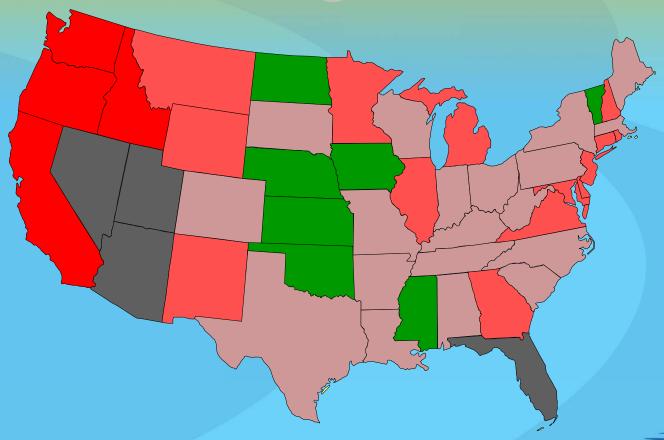

# Montana Housing Markets





### **NATIONAL MARKETS**



MSU BILLINGS

# **Price Change Past 5 Years**





# **Price Change Past Year**





## Foreclosures 2009





## **REGIONAL MARKETS**



MSU BILLINGS

#### **Home Prices Since 2000**





# **Price Change Past 5 Years**





# Price Change Past 1 Year





# Foreclosures 90-Days Delinquent





### **MONTANA MARKETS**



**MSUBILLINGS** 

#### **Montana # Sales**





#### **Montana**

# Sales 2009 8,620 (-13%)

# Sales 2010 8,111 (-6%)





# **2009 Sales**





## **2010 Forecast**





#### **Montana Median Prices**





#### **Montana**



**Median Price 2009** 

\$181,000 (-3%)

Median Price 2010 \$171,275 (-5%)





## 2009 Est. Prices





## **2010 Price Forecast**





### **NW MT # Sales**





# **NW MT Monthly Sales**





#### **NW MT**



# Sales 2009

1,366 (-9%)

# Sales 2010 1,330 (-2%)





#### **NW Montana**



**Median Price 2009** 

\$182,650 (-1