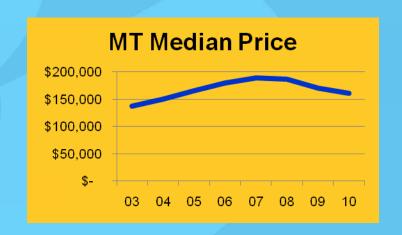

#### **Montana Median Prices**

#### **Montana**

**Median Price 2009** 

\$181,000 (-3%)

Median Price 2010 \$171,275 (-5%)