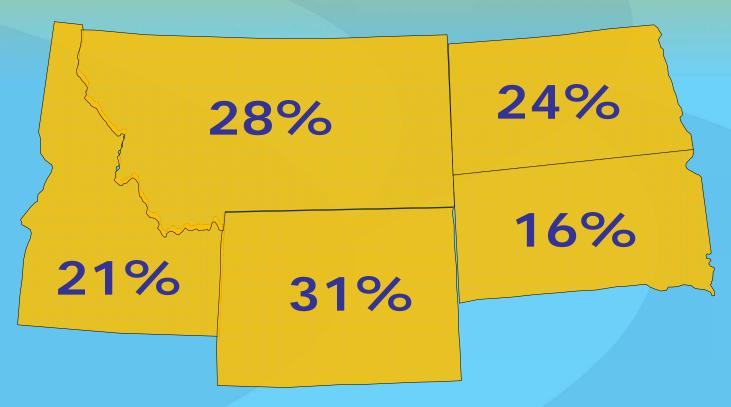

# Montana Housing Markets





### **NATIONAL MARKETS**



MSU BILLINGS

# **Price Change Past 5 Years**





# **Price Change Past Year**





## Foreclosures 2009





## **REGIONAL MARKETS**



MSU BILLINGS

#### **Home Prices Since 2000**





# **Price Change Past 5 Years**





# Price Change Past 1 Year





# Foreclosures 90-Days Delinquent





### **MONTANA MARKETS**



**MSUBILLINGS** 

#### **Montana # Sales**





#### **Montana**

# Sales 2009 8,620 (-13%)

# Sales 2010 8,111 (-6%)





# **2009 Sales**





## **2010 Forecast**





#### **Montana Median Prices**





#### **Montana**



**Median Price 2009** 

\$181,000 (-3%)

Median Price 2010 \$171,275 (-5%)





## 2009 Est. Prices





## **2010 Price Forecast**





### **NW MT # Sales**





# **NW MT Monthly Sales**





#### **NW MT**



# Sales 2009

1,366 (-9%)

# Sales 2010 1,330 (-2%)





#### **NW Montana**



**Median Price 2009** 

\$182,650 (-10%)

**Median Price 2010** 

**\$179,525 (-2%)** 





#### The Trends Behind the Numbers





# Percent of Sales in Expensive Counties