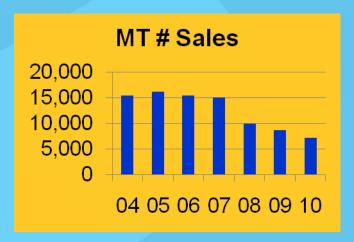

# Montana Housing Markets





### **NATIONAL MARKETS**



MSU BILLINGS

# **Price Change Past 5 Years**





# **Price Change Past Year**





## Foreclosures 2009





## **REGIONAL MARKETS**



MSU BILLINGS

#### **Home Prices Since 2000**





# **Price Change Past 5 Years**





# Price Change Past 1 Year





# Foreclosures 90-Days Delinquent





### **MONTANA MARKETS**



**MSUBILLINGS** 

#### **Montana # Sales**





#### **Montana**

# Sales 2009 8,620 (-13%)

# Sales 2010 8,111 (-6%)





# **2009 Sales**





## **2010 Forecast**





#### **Montana Median Prices**





#### **Montana**



**Median Price 2009** 

\$181,000 (-3%)

Median Price 2010 \$171,275 (-5%)





## 2009 Est. Prices





## **2010 Price Forecast**





### **NW MT # Sales**





# **NW MT Monthly Sales**





#### **NW MT**



# Sales 2009

1,366 (-9%)

# Sales 2010 1,330 (-2%)





#### **NW Montana**



**Median Price 2009** 

\$182,650 (-10%)

**Median Price 2010** 

**\$179,525 (-2%)** 





#### The Trends Behind the Numbers





# Percent of Sales in Expensive Counties





# REAPPRAISAL





# Increase in Appraised Value





## Thank You

ECONINFO@msubillings.edu