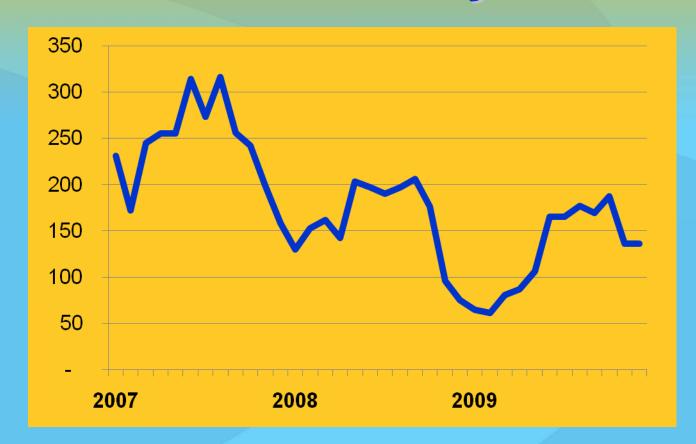

Montana Housing Markets





### **NATIONAL MARKETS**



MSU BILLINGS

# **Price Change Past 5 Years**





# **Price Change Past Year**





## Foreclosures 2009





## **REGIONAL MARKETS**



MSU BILLINGS

#### **Home Prices Since 2000**





# **Price Change Past 5 Years**





# Price Change Past 1 Year





# Foreclosures 90-Days Delinquent





### **MONTANA MARKETS**



**MSUBILLINGS** 

#### **Montana # Sales**





#### **Montana**

# Sales 2009 8,620 (-13%)

# Sales 2010 8,111 (-6%)





# **2009 Sales**





## **2010 Forecast**





#### **Montana Median Prices**





#### **Montana**



**Median Price 2009** 

\$181,000 (-3%)

Median Price 2010 \$171,275 (-5%)





## 2009 Est. Prices





## **2010 Price Forecast**





### **NW MT # Sales**





# **NW MT Monthly Sales**





#### **NW MT**



# Sales 2009

1,366 (-9%)

# Sales 2010 1,330 (-2%)





#### **NW Montana**



**Median Price 2009** 

\$182,650 (-10%)

**Median Price 2010** 

**\$179,525 (-2%)** 





#### The Trends Behind the Numbers





# Percent of Sales in Expensive Counties





# REAPPRAISAL





# Increase in Appraised Value





## Thank You

ECONINFO@msubillings.edu