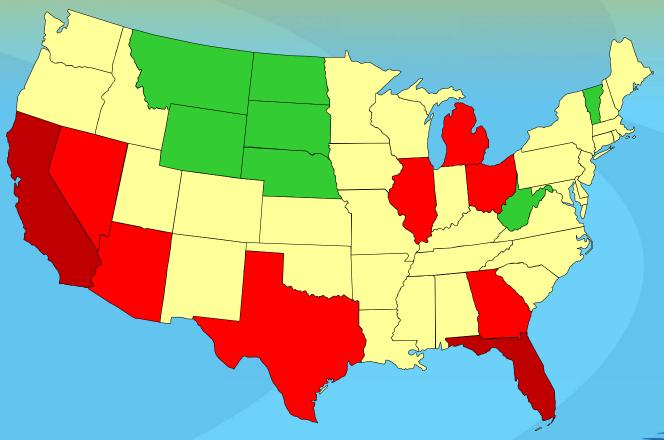

# Montana Housing Markets





### **NATIONAL MARKETS**



MSU BILLINGS

# **Price Change Past 5 Years**





# **Price Change Past Year**





## Foreclosures 2009





## **REGIONAL MARKETS**



MSU BILLINGS

#### **Home Prices Since 2000**





# **Price Change Past 5 Years**





# Price Change Past 1 Year





# Foreclosures 90-Days Delinquent





### **MONTANA MARKETS**



**MSUBILLINGS** 

#### **Montana # Sales**





#### **Montana**

# Sales 2009 8,620 (-13%)

# Sales 2010 8,111 (-6%)





# **2009 Sales**





## **2010 Forecast**





#### **Montana Median Prices**





#### **Montana**



**Median Price 2009** 

\$181,000 (-3%)

Median Price 2010 \$171,275 (-5%)





## 2009 Est. Prices





## **2010 Price Forecast**





### **NW MT # Sales**





# **NW MT Monthly Sales**





#### **NW MT**



# Sales 2009

1,366 (-9%)

# Sales 2010 1,330 (-2%)





#### **NW Montana**



**Median Price 2009** 

\$182,650 (-10%)

**Median Price 2010**