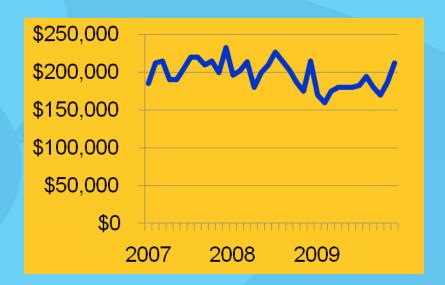

# **NW MT Monthly Sales**

#### **NW Montana**

**Median Price 2009** 

\$182,650 (-10%)

**Median Price 2010** 

**\$179,525 (-2%)** 