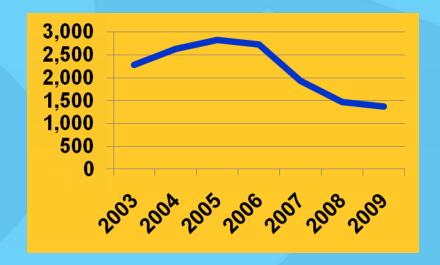

### **NW MT # Sales**

# **NW MT Monthly Sales**

#### **NW MT**

# Sales 2009

1,366 (-9%)

# Sales 2010 1,330 (-2%)