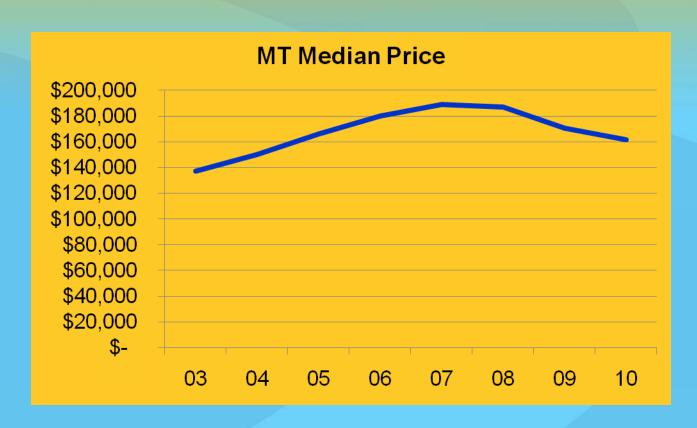

#### **Montana Median Prices**

#### **Montana**

**Median Price 2009** 

\$181,000 (-3%)

Median Price 2010 \$171,275 (-5%)