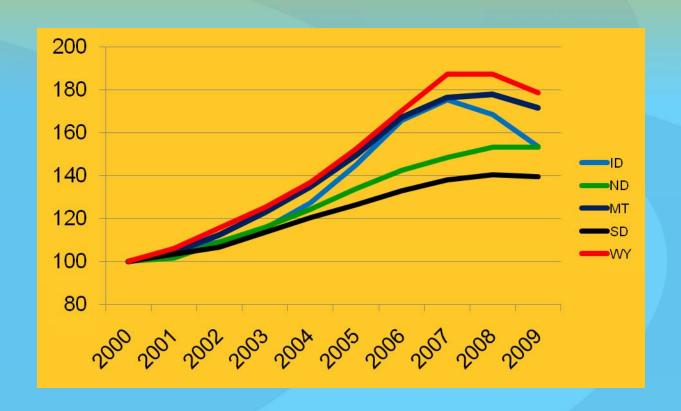

# Montana Housing Markets





### **NATIONAL MARKETS**



MSU BILLINGS

# **Price Change Past 5 Years**





# **Price Change Past Year**





## Foreclosures 2009





## **REGIONAL MARKETS**



MSU BILLINGS

#### **Home Prices Since 2000**





# **Price Change Past 5 Years**





# Price Change Past 1 Year





# Foreclosures 90-Days Delinquent





### **MONTANA MARKETS**



**MSUBILLINGS** 

#### **Montana # Sales**





#### **Montana**

# Sales 2009 8,620 (-13%)

# Sales 2010 8,111 (-6%)





# **2009 Sales**





## **2010 Forecast**





#### **Montana Median Prices**





#### **Montana**



**Median Price 2009** 

\$181,000 (-3%)

Median Price 2010 \$171,275 (-5%)





## 2009 Est. Prices





## **2010 Price Forecast**





### **NW MT # Sales**





# **NW MT Monthly Sales**





#### **NW MT**



# Sales 2009

1,366 (-9%)

# Sales 2010 1,330 (-2%)





#### **NW Montana**



**Median Price 2009** 

\$182,650 (-10%)

**Median Price 2010** 

**\$179,525 (-2%)** 





#### The Trends Behind the Numbers





# Percent