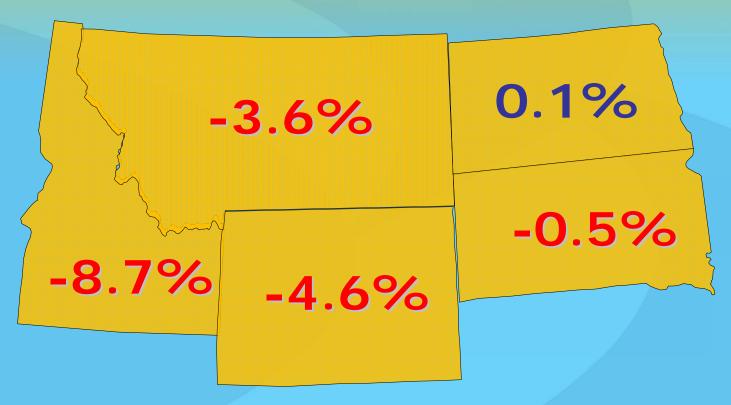

# Montana Housing Markets





### **NATIONAL MARKETS**



MSU BILLINGS

# **Price Change Past 5 Years**





# **Price Change Past Year**





## Foreclosures 2009





## **REGIONAL MARKETS**



MSU BILLINGS

#### **Home Prices Since 2000**





# **Price Change Past 5 Years**





# Price Change Past 1 Year





# Foreclosures 90-Days Delinquent





### **MONTANA MARKETS**



**MSUBILLINGS** 

#### **Montana # Sales**





#### **Montana**

# Sales 2009 8,620 (-13%)

# Sales 2010 8,111 (-6%)





# **2009 Sales**





## **2010 Forecast**





#### **Montana Median Prices**





#### **Montana**



**Median Price 2009** 

\$181,000 (-3%)

Median Price 2010 \$171,275 (-5%)





## 2009 Est. Prices





## **2010 Price Forecast**





### **NW MT # Sales**





# **NW MT Monthly Sales**





#### **NW MT**



# Sales 2009

1,366 (-9%)

# Sales 2010 1,330 (-2%)





#### **NW Montana**



**Median Price 2009** 

\$182,650 (-10%)

**Median Price 2010** 

**\$179,525 (-2%)** 





#### The Trends Behind the Numbers





# Percent of Sales in Expensive Counties





# REAPPRAISAL





# Increase in