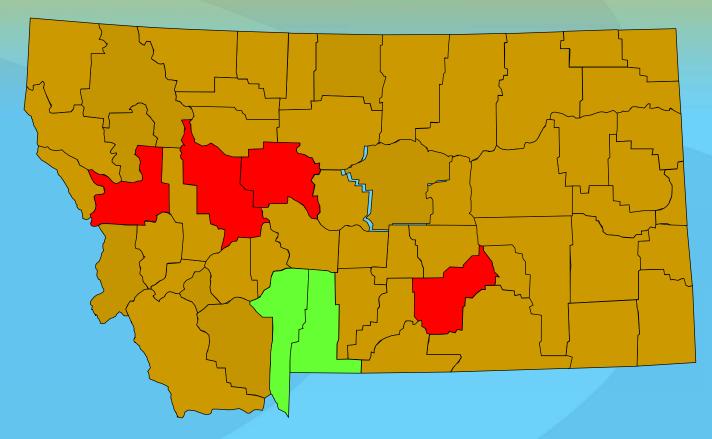

# Montana Housing Markets





### **NATIONAL MARKETS**



MSU BILLINGS

# **Price Change Past 5 Years**





# **Price Change Past Year**





## Foreclosures 2009





## **REGIONAL MARKETS**



MSU BILLINGS

#### **Home Prices Since 2000**





# **Price Change Past 5 Years**





# Price Change Past 1 Year





# Foreclosures 90-Days Delinquent





### **MONTANA MARKETS**



**MSUBILLINGS** 

#### **Montana # Sales**





#### **Montana**

# Sales 2009 8,620 (-13%)

# Sales 2010 8,111 (-6%)





# **2009 Sales**





## **2010 Forecast**





#### **Montana Median Prices**





#### **Montana**



**Median Price 2009** 

\$181,000 (-3%)

Median Price 2010 \$171,275 (-5%)





## 2009 Est. Prices





## **2010 Price Forecast**





### **NW MT # Sales**





# **NW MT Monthly Sales**





#### **NW MT**



# Sales 2009

1,366 (-9%)

# Sales 2010 1,330 (-2%)





#### **NW Montana**



**Median Price 2009** 

\$182,650 (-10%)

**Median Price 2010** 

**\$179,525 (-2%)** 





#### The Trends Behind the Numbers





# Percent of Sales in Expensive Counties





# REAPPRAISAL





# Increase in Appraised Value





## Thank You

ECONINFO@msubillings.edu