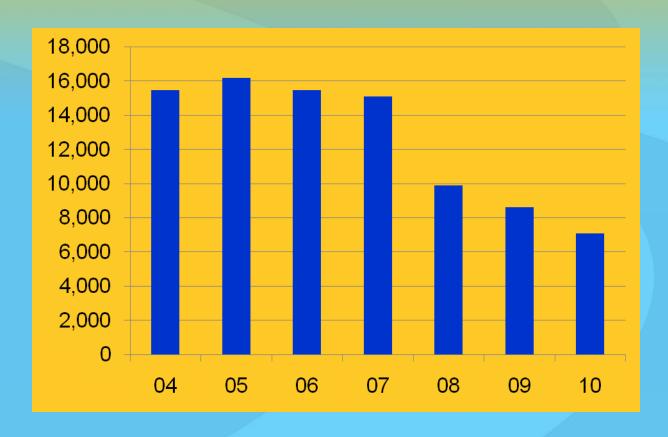

# Montana Housing Markets





### **NATIONAL MARKETS**



MSU BILLINGS

# **Price Change Past 5 Years**





# **Price Change Past Year**





## Foreclosures 2009





## **REGIONAL MARKETS**



MSU BILLINGS

#### **Home Prices Since 2000**





# **Price Change Past 5 Years**





# Price Change Past 1 Year





# Foreclosures 90-Days Delinquent





### **MONTANA MARKETS**



**MSUBILLINGS** 

#### **Montana # Sales**





#### **Montana**

# Sales 2009 8,620 (-13%)

# Sales 2010 8,111 (-6%)





# **2009 Sales**





## **2010 Forecast**





#### **Montana Median Prices**





#### **Montana**



**Median Price 2009** 

\$181,000 (-3%)

Median Price 2010 \$171,275 (-5%)





## 2009 Est. Prices





## **2010 Price Forecast**





### **NW MT # Sales**





# **NW MT Monthly Sales**





#### **NW MT**



# Sales 2009

1,366 (-9%)

# Sales 2010 1,330 (-2%)





#### **NW Montana**



**Median Price 2009** 

\$182,650 (-10%)

**Median Price 2010** 

**\$179,525 (-2%)** 





#### The Trends Behind the Numbers





# Percent of Sales in Expensive Counties





# REAPPRAISAL





# Increase in Appraised Value





## Thank You

ECONINFO@msubillings.edu