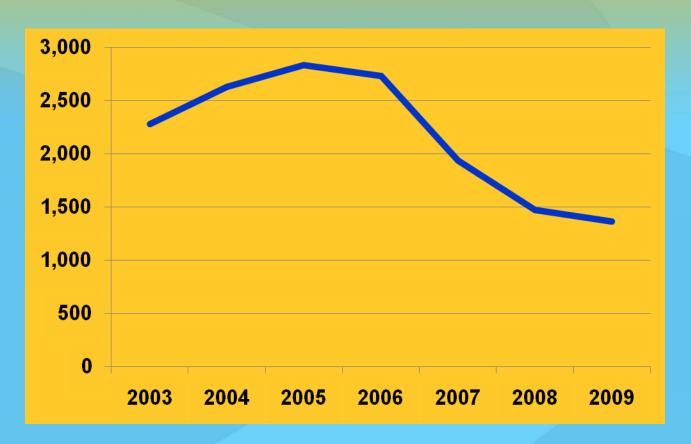

### **NW MT # Sales**

# **NW MT Monthly Sales**

#### **NW MT**

# Sales 2009

1,366 (-9%)

# Sales 2010 1,330 (-2%)